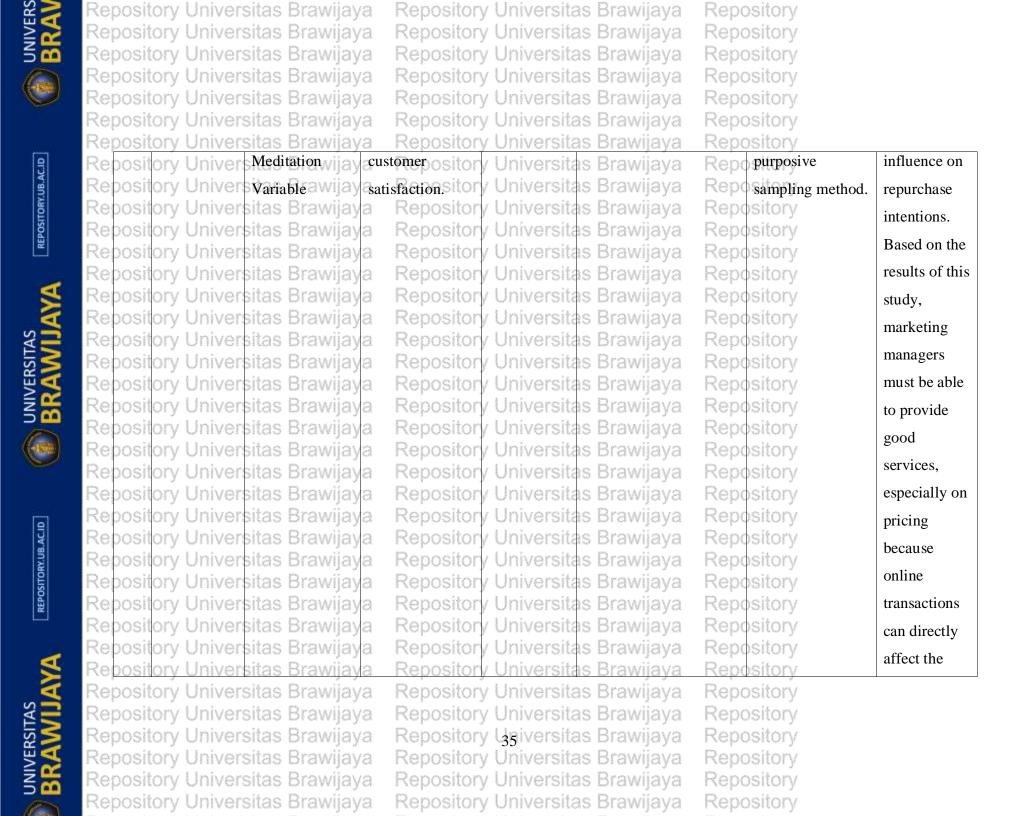

Reposi The previous research used in this study is the research of Selvi & Risca (2021), I Wayan (2020), Wahid & Kabul (2020). This type of research is explanatory research with a quantitative approach. The independent variable used in this study is Service Quality, the intermediary variable used in this study is Customer Satisfaction and the dependent variable in this study is Repurchase Intention. The Reposi number of samples used was 116 respondents who matched the population and sample criteria, namely, Hardi Coffee and Workspace Customers who were 17 years old, at least had 2 transactions at Hardi Coffee and Workspace and lived in South Tangerang.

The data analysis used is descriptive analysis and path analysis, it can be seen that (1) Service Quality has a significant and positive effect on Customer Satisfaction,

- (2) Service Quality has a significant and positive effect on Repurchase Intention,
- (3) Customer Satisfaction has a significant and positive effect on Repurchase Intention, (4) Service Quality has a significant and positive effect on Repurchase Reposi Intention through Customer Satisfaction. Pository Universitas Brawijaya Repository Universitas Brawijaya Repository Universitas Brawijaya