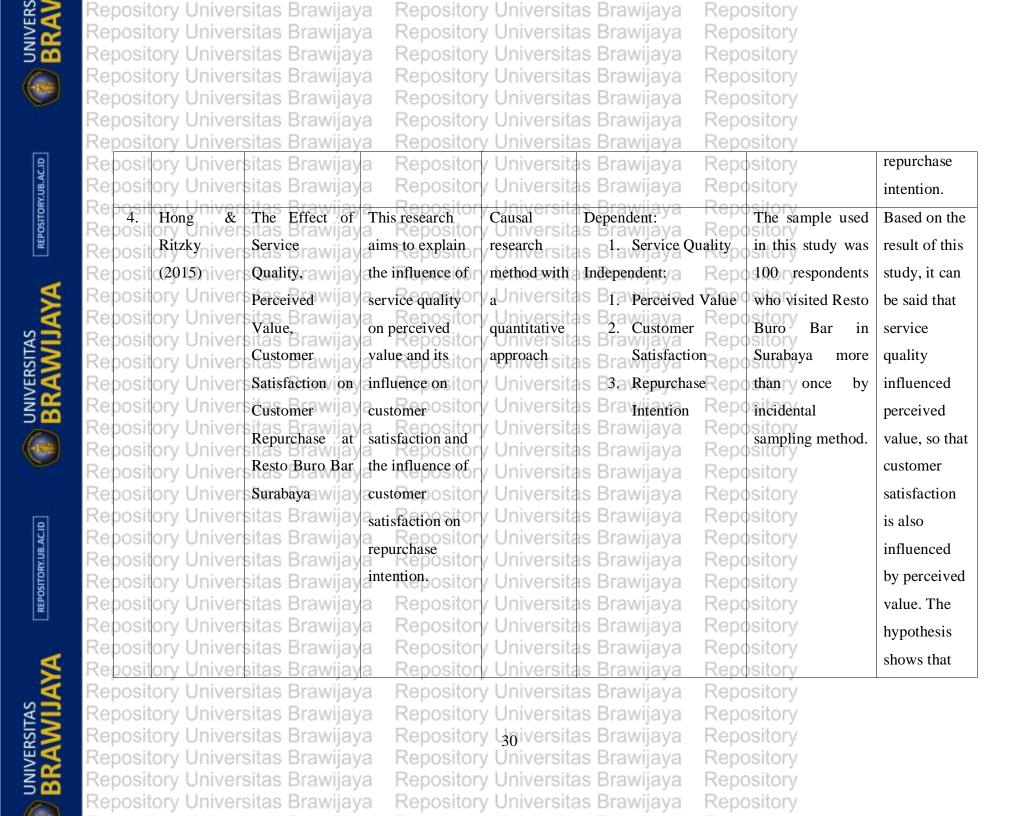

Reposi The previous research used in this study is the research of Selvi & Risca (2021), I Wayan (2020), Wahid & Kabul (2020). This type of research is explanatory research with a quantitative approach. The independent variable used in this study is Service Quality, the intermediary variable used in this study is Customer Satisfaction and the dependent variable in this study is Repurchase Intention. The Reposi number of samples used was 116 respondents who matched the population and sample criteria, namely, Hardi Coffee and Workspace Customers who were 17 years old, at least had 2 transactions at Hardi Coffee and Workspace and lived in South Tangerang.

The data analysis used is descriptive analysis and path analysis, it can be seen that (1) Service Quality has a significant and positive effect on Customer Satisfaction,

- (2) Service Quality has a significant and positive effect on Repurchase Intention,
- (3) Customer Satisfaction has a significant and positive effect on Repurchase Intention, (4) Service Quality has a significant and positive effect on Repurchase Reposi Intention through Customer Satisfaction. Pository Universitas Brawijaya Repository Universitas Brawijaya Repository Universitas Brawijaya