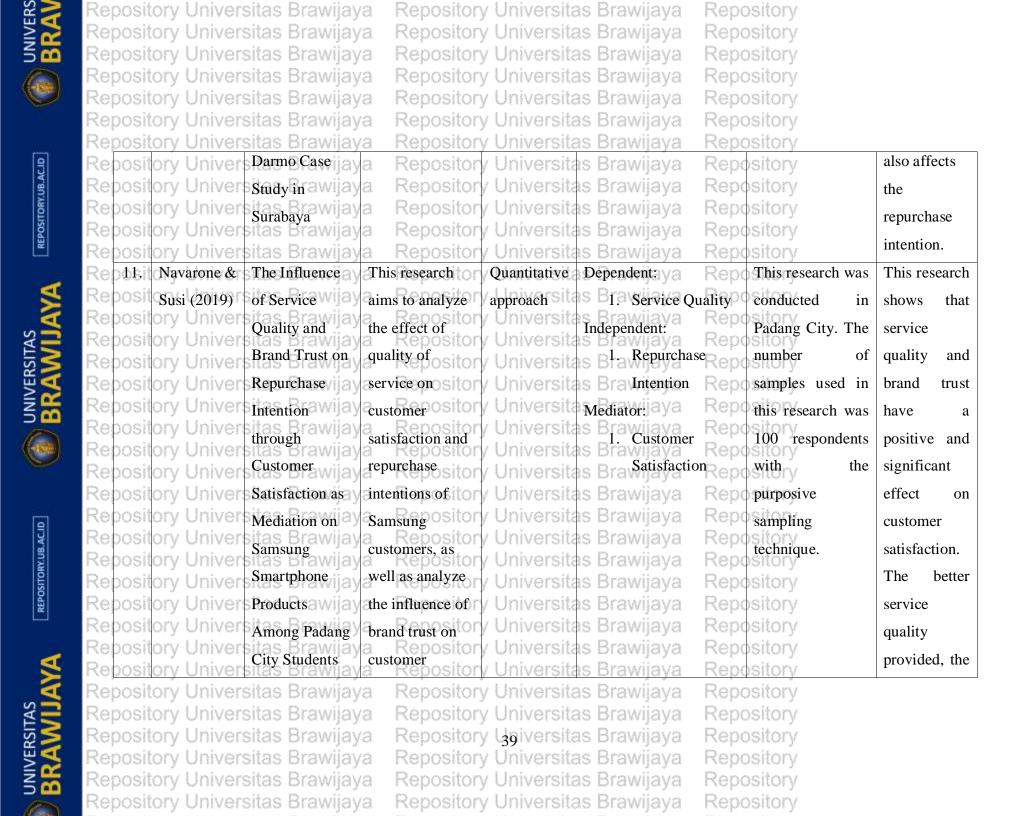

Reposi The previous research used in this study is the research of Selvi & Risca (2021), I Wayan (2020), Wahid & Kabul (2020). This type of research is explanatory research with a quantitative approach. The independent variable used in this study is Service Quality, the intermediary variable used in this study is Customer Satisfaction and the dependent variable in this study is Repurchase Intention. The Reposi number of samples used was 116 respondents who matched the population and sample criteria, namely, Hardi Coffee and Workspace Customers who were 17 years old, at least had 2 transactions at Hardi Coffee and Workspace and lived in South Tangerang.

The data analysis used is descriptive analysis and path analysis, it can be seen that (1) Service Quality has a significant and positive effect on Customer Satisfaction,

- (2) Service Quality has a significant and positive effect on Repurchase Intention,
- (3) Customer Satisfaction has a significant and positive effect on Repurchase Intention, (4) Service Quality has a significant and positive effect on Repurchase Reposi Intention through Customer Satisfaction. Pository Universitas Brawijaya Repository Universitas Brawijaya Repository Universitas Brawijaya