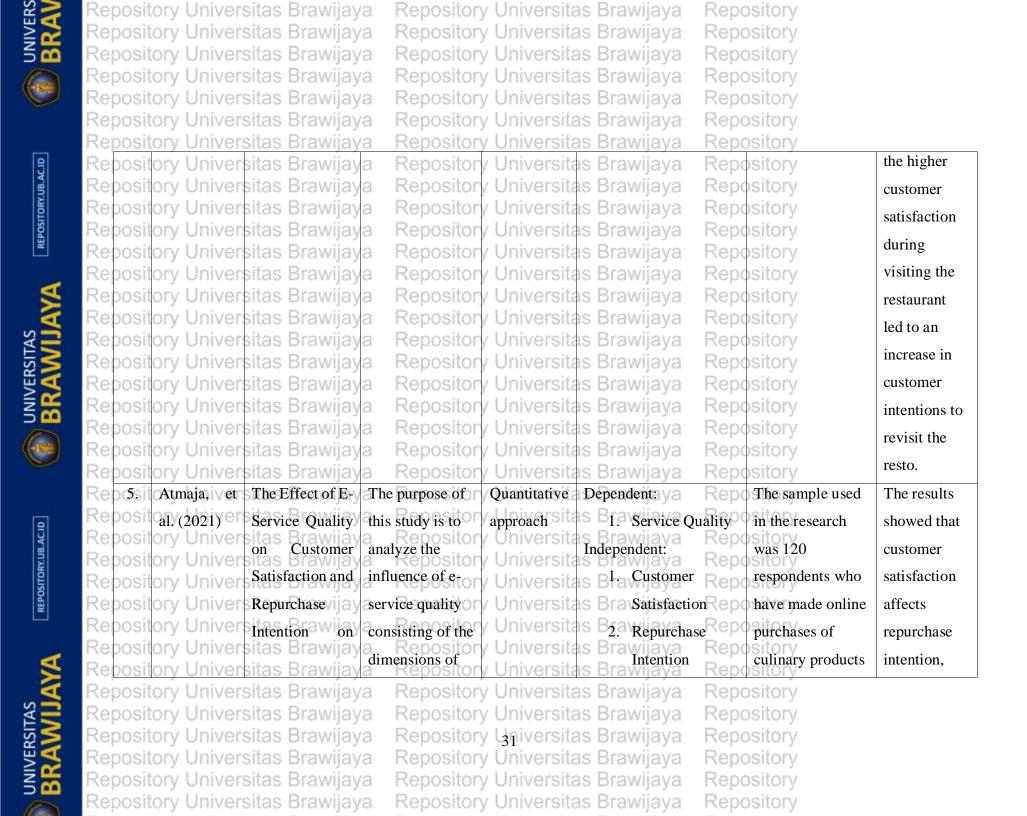

Reposi The previous research used in this study is the research of Selvi & Risca (2021), I Wayan (2020), Wahid & Kabul (2020). This type of research is explanatory research with a quantitative approach. The independent variable used in this study is Service Quality, the intermediary variable used in this study is Customer Satisfaction and the dependent variable in this study is Repurchase Intention. The Reposi number of samples used was 116 respondents who matched the population and sample criteria, namely, Hardi Coffee and Workspace Customers who were 17 years old, at least had 2 transactions at Hardi Coffee and Workspace and lived in South Tangerang.

The data analysis used is descriptive analysis and path analysis, it can be seen that (1) Service Quality has a significant and positive effect on Customer Satisfaction,

- (2) Service Quality has a significant and positive effect on Repurchase Intention,
- (3) Customer Satisfaction has a significant and positive effect on Repurchase Intention, (4) Service Quality has a significant and positive effect on Repurchase Reposi Intention through Customer Satisfaction. Pository Universitas Brawijaya Repository Universitas Brawijaya Repository Universitas Brawijaya