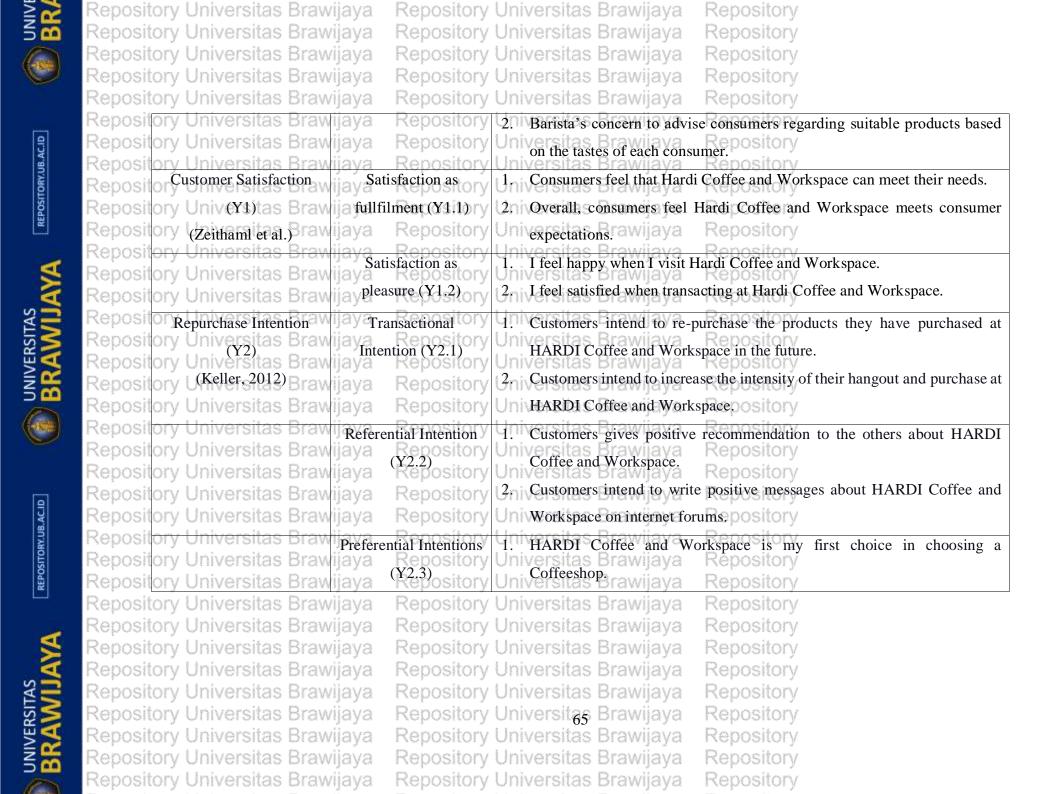

|      |
| Repository Universitas Brawijaya          | Repository Universitas Brawijaya Repository                                                  |      |
| Repository Universitas Brawijaya          | Repository Universitas Brawijaya Repository                                                  | 64   |
| Repository Universitas Brawijaya          | Repository Universitas Brawijaya Repository                                                  |      |
| Repository Universitas Brawijaya          | Repository Universitas Brawijaya Repository                                                  |      |
| Repository Universitas Brawijaya          | Repository Universitas Brawijaya Repository                                                  |      |





Repository Universitas Brawijaya Reposit 3.3.3 Measurement Scale lava Repository Universitas Brawijaya Repository Sugiyono (2013) states that measurement is an agreement used as a reference to determine the length or shortness of the intervals in the measuring Reposi instrument in order the measuring tool can be used in measurement to produce Repository Universitas Brawijaya Repository Universitas Brawijaya Reposi quantitative data (p. 93).awijaya Repository Universitas Brawijaya Repository Universities Brawillaya Repository Universities Brawillaya The measurement scale used in this study is a Likert scale. According to Sugiyono (2013), the Likert scale is used to measure the attitudes, opinions, Repository Universitas Brawijaya Repository Universitas Brawijaya Reposi perceptions of a