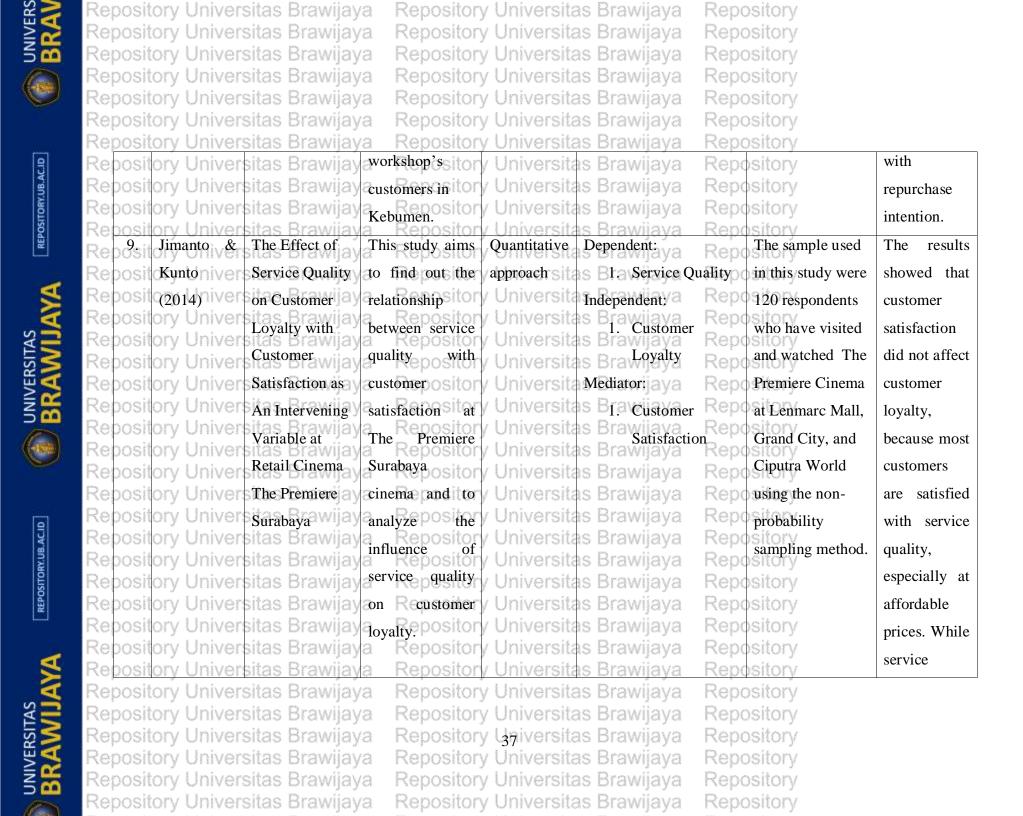

Reposi The previous research used in this study is the research of Selvi & Risca (2021), I Wayan (2020), Wahid & Kabul (2020). This type of research is explanatory research with a quantitative approach. The independent variable used in this study is Service Quality, the intermediary variable used in this study is Customer Satisfaction and the dependent variable in this study is Repurchase Intention. The Reposi number of samples used was 116 respondents who matched the population and sample criteria, namely, Hardi Coffee and Workspace Customers who were 17 years old, at least had 2 transactions at Hardi Coffee and Workspace and lived in South Tangerang.

The data analysis used is descriptive analysis and path analysis, it can be seen that (1) Service Quality has a significant and positive effect on Customer Satisfaction,

- (2) Service Quality has a significant and positive effect on Repurchase Intention,
- (3) Customer Satisfaction has a significant and positive effect on Repurchase Intention, (4) Service Quality has a significant and positive effect on Repurchase Reposi Intention through Customer Satisfaction. Pository Universitas Brawijaya Repository Universitas Brawijaya Repository Universitas Brawijaya