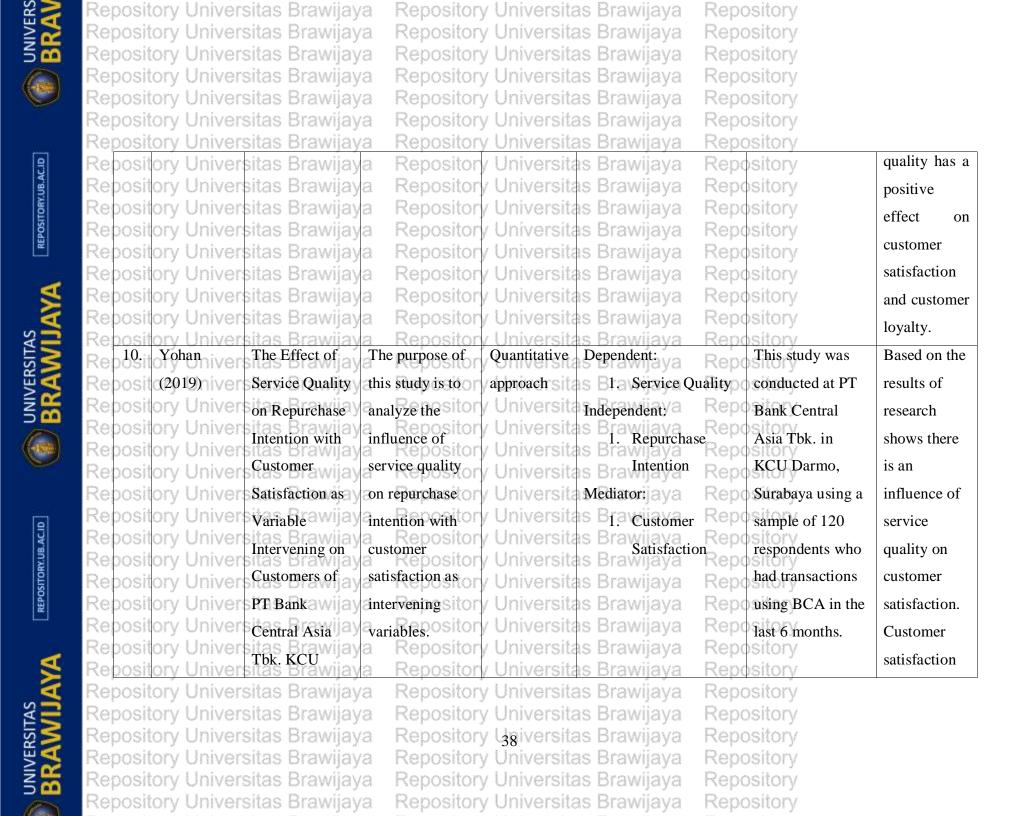

Reposi The previous research used in this study is the research of Selvi & Risca (2021), I Wayan (2020), Wahid & Kabul (2020). This type of research is explanatory research with a quantitative approach. The independent variable used in this study is Service Quality, the intermediary variable used in this study is Customer Satisfaction and the dependent variable in this study is Repurchase Intention. The Reposi number of samples used was 116 respondents who matched the population and sample criteria, namely, Hardi Coffee and Workspace Customers who were 17 years old, at least had 2 transactions at Hardi Coffee and Workspace and lived in South Tangerang.

The data analysis used is descriptive analysis and path analysis, it can be seen that (1) Service Quality has a significant and positive effect on Customer Satisfaction,

- (2) Service Quality has a significant and positive effect on Repurchase Intention,
- (3) Customer Satisfaction has a significant and positive effect on Repurchase Intention, (4) Service Quality has a significant and positive effect on Repurchase Reposi Intention through Customer Satisfaction. Pository Universitas Brawijaya Repository Universitas Brawijaya Repository Universitas Brawijaya