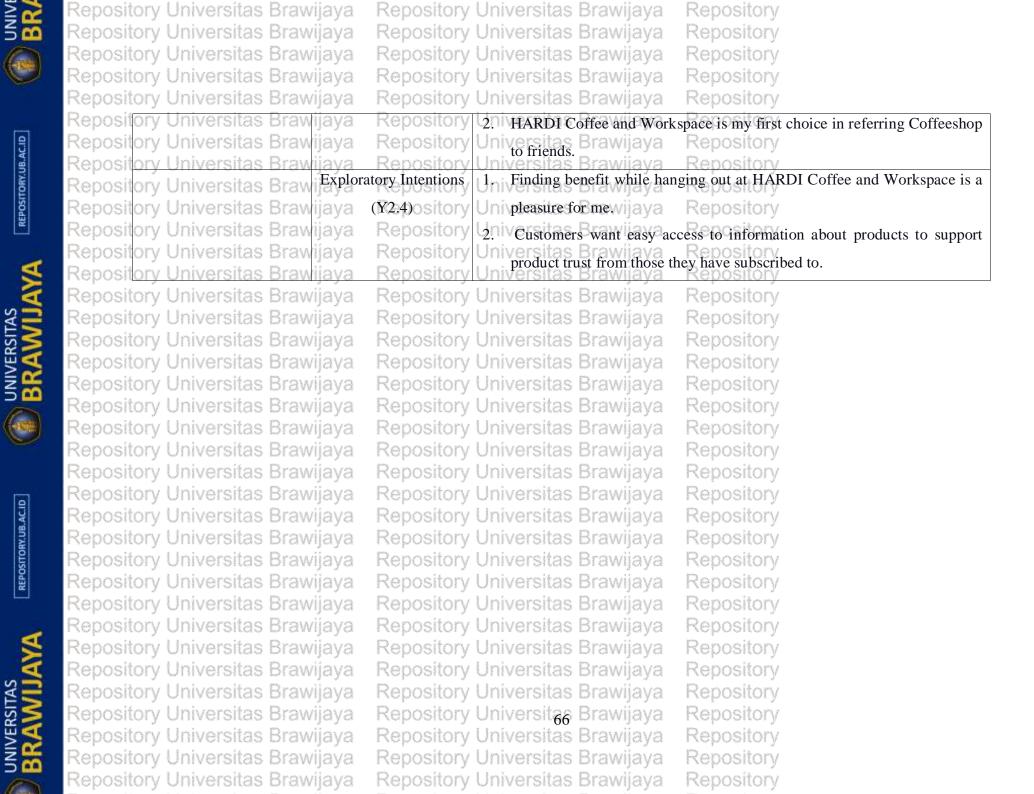

|      |
| Repository Universitas Brawijaya          | Repository Universitas Brawijaya Repository                                                  |      |
| Repository Universitas Brawijaya          | Repository Universitas Brawijaya Repository                                                  | 64   |
| Repository Universitas Brawijaya          | Repository Universitas Brawijaya Repository                                                  |      |
| Repository Universitas Brawijaya          | Repository Universitas Brawijaya Repository                                                  |      |
| Repository Universitas Brawijaya          | Repository Universitas Brawijaya Repository                                                  |      |





Repository Universitas Brawijaya Reposit 3.3.3 Measurement Scale lava Repository Universitas Brawijaya Repository Sugiyono (2013) states that measurement is an agreement used as a reference to determine the length or shortness of the intervals in the measuring Reposi instrument in order the measuring tool can be used in measurement to produce Repository Universitas Brawijaya Repository Universitas Brawijaya Reposi quantitative data (p. 93).awijaya Repository Universitas Brawijaya Repository Universities Brawillaya Repository Universities Brawillaya The measurement scale used in this study is a Likert scale. According to Sugiyono (2013), the Likert scale is used to measure the attitudes, opinions, Repository Universitas Brawijaya Repository Universitas Brawijaya Reposi perceptions of a pe