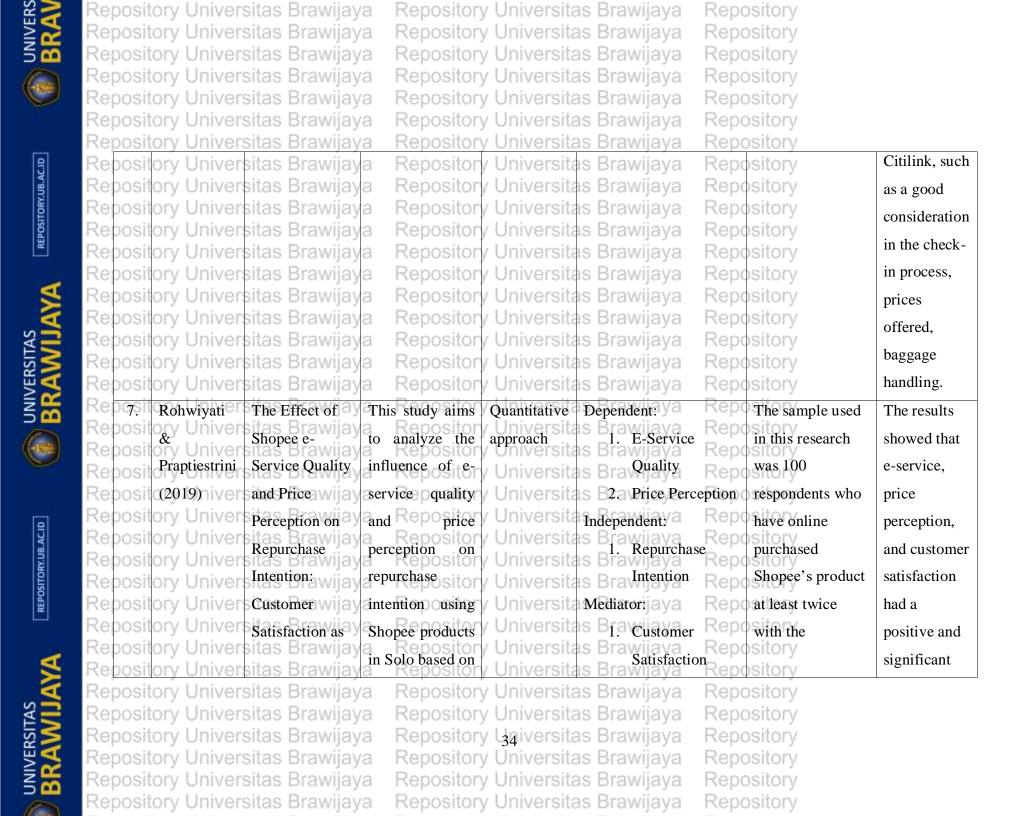

Reposi The previous research used in this study is the research of Selvi & Risca (2021), I Wayan (2020), Wahid & Kabul (2020). This type of research is explanatory research with a quantitative approach. The independent variable used in this study is Service Quality, the intermediary variable used in this study is Customer Satisfaction and the dependent variable in this study is Repurchase Intention. The Reposi number of samples used was 116 respondents who matched the population and sample criteria, namely, Hardi Coffee and Workspace Customers who were 17 years old, at least had 2 transactions at Hardi Coffee and Workspace and lived in South Tangerang.

The data analysis used is descriptive analysis and path analysis, it can be seen that (1) Service Quality has a significant and positive effect on Customer Satisfaction,

- (2) Service Quality has a significant and positive effect on Repurchase Intention,
- (3) Customer Satisfaction has a significant and positive effect on Repurchase Intention, (4) Service Quality has a significant and positive effect on Repurchase Reposi Intention through Customer Satisfaction. Pository Universitas Brawijaya Repository Universitas Brawijaya Repository Universitas Brawijaya