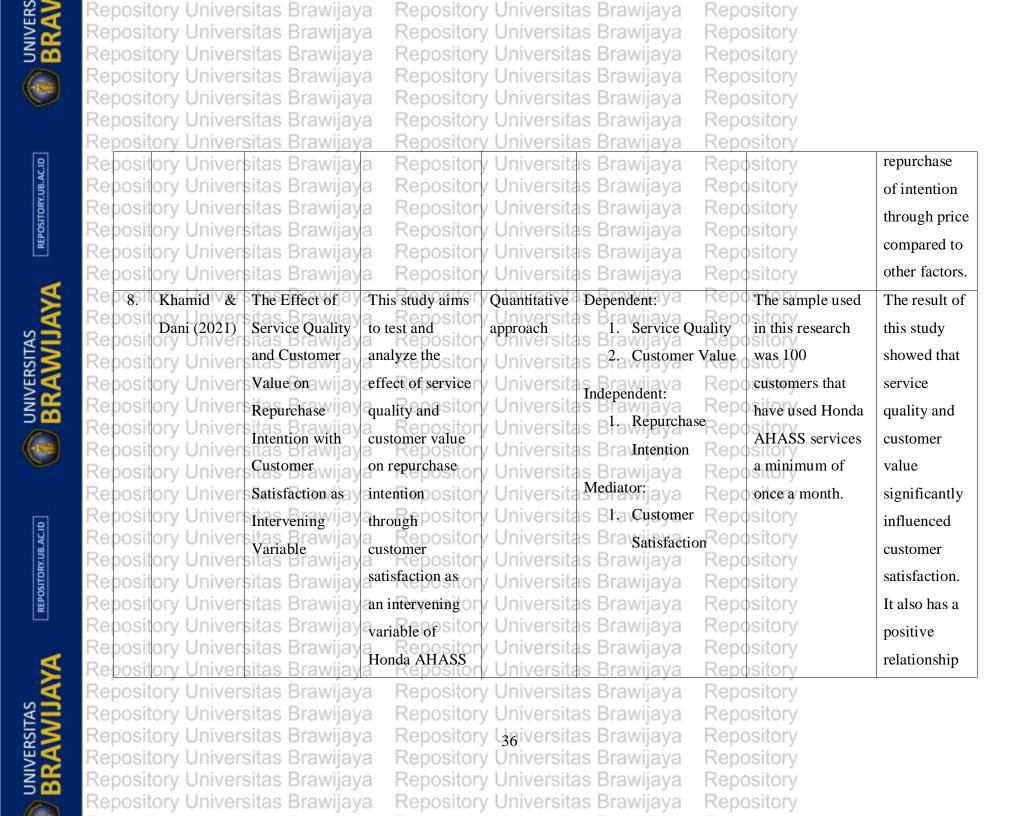

Reposi The previous research used in this study is the research of Selvi & Risca (2021), I Wayan (2020), Wahid & Kabul (2020). This type of research is explanatory research with a quantitative approach. The independent variable used in this study is Service Quality, the intermediary variable used in this study is Customer Satisfaction and the dependent variable in this study is Repurchase Intention. The Reposi number of samples used was 116 respondents who matched the population and sample criteria, namely, Hardi Coffee and Workspace Customers who were 17 years old, at least had 2 transactions at Hardi Coffee and Workspace and lived in South Tangerang.

The data analysis used is descriptive analysis and path analysis, it can be seen that (1) Service Quality has a significant and positive effect on Customer Satisfaction,

- (2) Service Quality has a significant and positive effect on Repurchase Intention,
- (3) Customer Satisfaction has a significant and positive effect on Repurchase Intention, (4) Service Quality has a significant and positive effect on Repurchase Reposi Intention through Customer Satisfaction. Pository Universitas Brawijaya Repository Universitas Brawijaya Repository Universitas Brawijaya