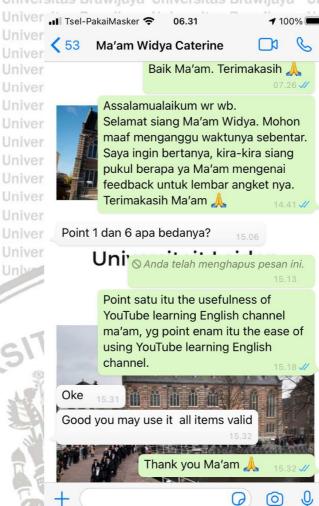

#### 3.4 Research Instrument

In this research, the researcher used two instruments questionnaires (see Appendix 1) and interview guide (see Appendix 2). The questionnaire was about whether YouTube learning English channels could help students' in improving their vocabulary. There are some aspects in the questionnaire blueprint namely the usefulness of using YouTube learning English channels, the ease of using YouTube learning English channel, and students' attitude (see Appendix 3). The students gave a checklist in the questionnaire whether YouTube learning English channels could help them in improving their vocabulary lava knowledge. The questionnaire is adapted from two different experts which are Elyas & Kabooha (2018), and Heriyanto (2015). The three subdimensions which layar are the usefulness, the ease and students' attitude was adapted from Elyas & Kabooha (2018). The previous instrument focused on the use of YouTube in improving vocabulary meanwhile the present researcher made the instrument more Unive detail in YouTube learning English channel. Some instruments from both adapted study are basically same but for the last number item 10, it is only found in Heriyanto (2015). The reason why the researcher took two different questionnaires from different experts is that there are not many questions about YouTube learning
English channel in improving vocabulary which could be suitable with present
study. The questionnaire consists of 10 questions. The questionnaire consists of
questions deal with the usefulness of YouTube learning English channels in
improving students' vocabulary knowledge, the ease of using YouTube learning
English channel, students' attitude towards YouTube learning English channel.