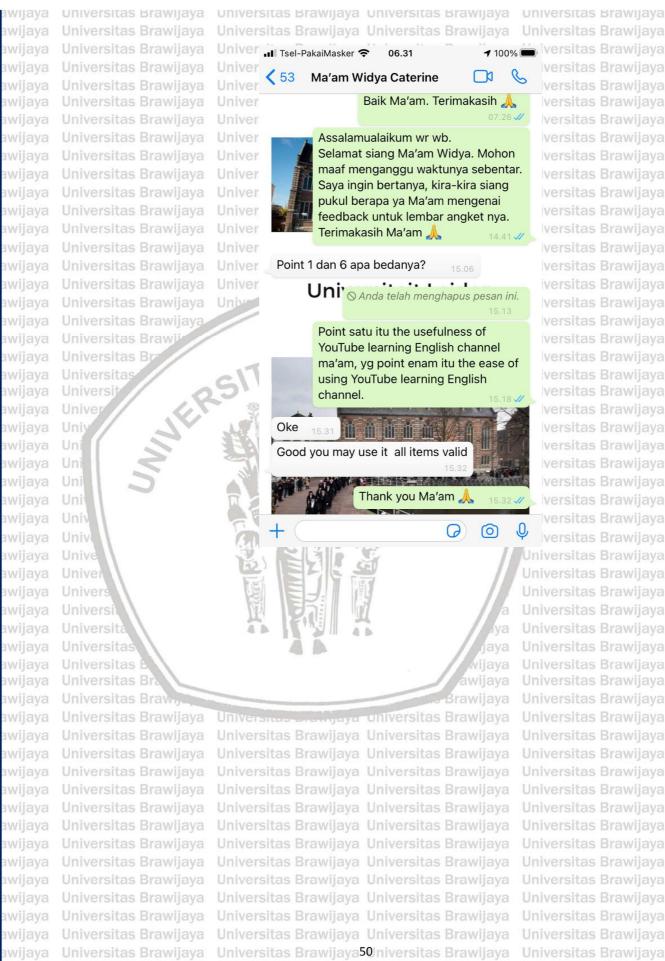

#### 3.4 Research Instrument

In this research, the researcher used two instruments questionnaires (see Appendix 1) and interview guide (see Appendix 2). The questionnaire was about whether YouTube learning English channels could help students' in improving their vocabulary. There are some aspects in the questionnaire blueprint namely the usefulness of using YouTube learning English channels, the ease of using YouTube learning English channel, and students' attitude (see Appendix 3). The students gave a checklist in the questionnaire whether YouTube learning English channels could help them in improving their vocabulary lava knowledge. The questionnaire is adapted from two different experts which are Elyas & Kabooha (2018), and Heriyanto (2015). The three subdimensions which layar are the usefulness, the ease and students' attitude was adapted from Elyas & Kabooha (2018). The previous instrument focused on the use of YouTube in improving vocabulary meanwhile the present researcher made the instrument more Unive detail in YouTube learning English channel. Some instruments from both adapted study are basically same but for the last number item 10, it is only found in Heriyanto (2015). The reason why the researcher took two different questionnaires from different experts is that there are not many questions about YouTube learning
English channel in improving vocabulary which could be suitable with present
study. The questionnaire consists of 10 questions. The questionnaire consists of
questions deal with the usefulness of YouTube learning English channels in
improving students' vocabulary knowledge, the ease of using YouTube learning
English channel, students' attitude towards YouTube learning English channel.