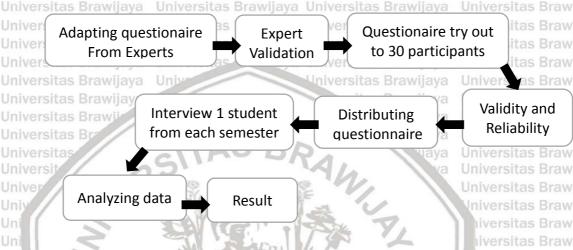

#### Universitas Brawijaya Universitas Brawijaya Universitas Brawijaya Universitas Brawijaya

Universitas BTo get the data, firstly the researcher looked for some questionnaires about java YouTube learning English channels in improving vocabulary from the previous Unive studies. Secondly, the researcher adapted the questionnaires from experts. Thirdly, the may a researcher validated the instrument for expert validation. After that, the questionnaire

Universitas Brawijaya Universitas Brawijaya Universitas Brawijaya

awijaya

awijaya

awijaya

was distributed to 100 students of 5<sup>th</sup>, and 7<sup>th</sup> semesters at English Education Program of Faculty of Cultural Studies of Universitas Brawijaya to get the data of the students' perceptions of YouTube learning English channel in improving vocabulary. After calculating the result of the questionnaire, the researcher chose randomly two students which will be interviewed. In the next step, the researcher conducted the interview section with the students chosen before. Lastly, the result of the questionnaire and interview is analyzed and interpreted to get the final result.