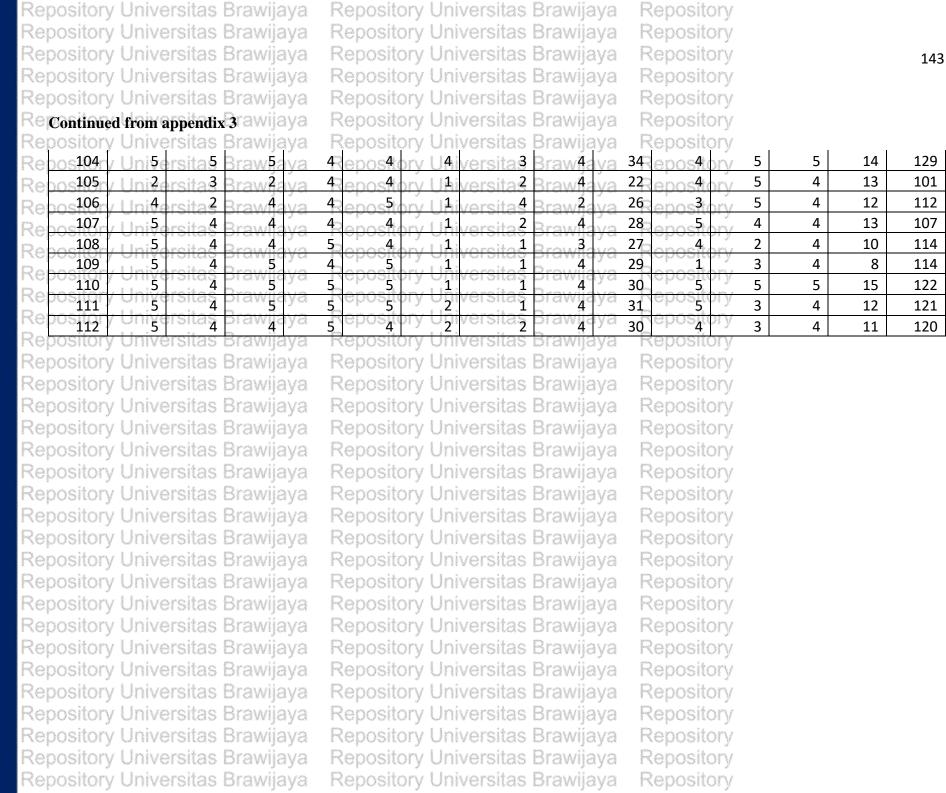

Repositor

Repositor Repository

Repositor Repositor

Reposi

Reposi

Repository Universitas Brawijaya RINGKASAN ory Universitas Brawijaya Repository Universitas Brawijaya Repository Universitas Brawijaya Arnold Wilhelmus Jasen, 2020. Faktor yang mempengaruhi kepuasan pelanggan dan minat penggunaan berulang kepada mobille payment, (Survei Reposi pada pengguna GO-PAY di Universitas Brawijaya Malang). Brillyanes Sanawari Reposi S.AB MBA. 165 Halaman + XIV. Repository Universitas Brawijaya Repository Penelitian ini bertujuan untuk (1) mengetahui dan menjelaskan pengaruh Reposi kemudahan penggunaan terhadap kepuasan pengguna, (2) mengetahui dan Reposi menjelaskan pengaruh kegunaan terhadap kepuasan pengguna, (3) mengetahui dan menjelaskan pengaruh kesesuain terhadap kepuasan pengguna, (4) mengetahui dan menjelaskan pengaruh kepercayaan terhadap kepuasan pengguna, (5) mengetahui Reposi dan menjelaskan pengaruh kepuasan pengguna terhadap minat penggunaan Reposit**berulang**iversitas Brawijaya Repository Universitas Brawijaya Repository Jenis penelitian yang digunakan ialah penelitian penjelasan (explanatory Reposition research) dengan pendekatan kuantitatif. Teknik pengambilan sample dalam Repost penelitian ini menggunakan teknik purposive sampling berjumlah 112 orang Repos respondent dengan memenuhi syrat sebagai berikut (1) berusia 18 tahun, (2) Reposi menggunakan aplikasi GO-PAY, (3) pernah menggunakan aplikasi GO-PAY di malang minimal 2 kali penggunaan. Analisis yang digunakan yaitu analisis Reposi deskriptif dan menggunkan jalur path analisis. Hory Universitas Brawiiava Repository Hasil penelitian menunjukkan, (1) kemudahan penggunaan memiliki signifikan minat penggunaan berulang. Reposit

The type of research used is explanatory research with a quantitative approach. The sampling technique in this study used a purposive sampling technique totaling 112 respondents by fulfilling the following requirements (1) 18 years old, (2) using the GO-PAY application, (3) having used the GO-PAY application in Malang at least 2 times the use The analysis used is descriptive analysis and using path analysis path.