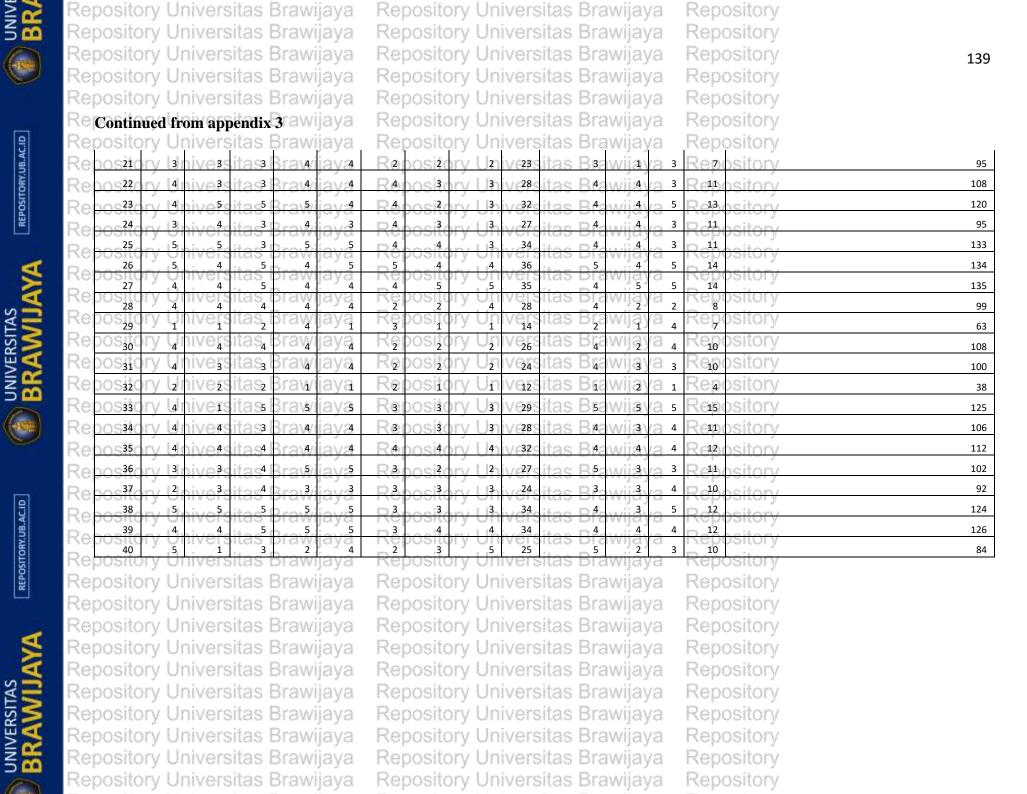

Repositor

Repositor Repository

Repositor Repositor

Reposi

Reposi

Repository Universitas Brawijaya RINGKASAN ory Universitas Brawijaya Repository Universitas Brawijaya Repository Universitas Brawijaya Arnold Wilhelmus Jasen, 2020. Faktor yang mempengaruhi kepuasan pelanggan dan minat penggunaan berulang kepada mobille payment, (Survei Reposi pada pengguna GO-PAY di Universitas Brawijaya Malang). Brillyanes Sanawari Reposi S.AB MBA. 165 Halaman + XIV. Repository Universitas Brawijaya Repository Penelitian ini bertujuan untuk (1) mengetahui dan menjelaskan pengaruh Reposi kemudahan penggunaan terhadap kepuasan pengguna, (2) mengetahui dan Reposi menjelaskan pengaruh kegunaan terhadap kepuasan pengguna, (3) mengetahui dan menjelaskan pengaruh kesesuain terhadap kepuasan pengguna, (4) mengetahui dan menjelaskan pengaruh kepercayaan terhadap kepuasan pengguna, (5) mengetahui Reposi dan menjelaskan pengaruh kepuasan pengguna terhadap minat penggunaan Reposit**berulang**iversitas Brawijaya Repository Universitas Brawijaya Repository Jenis penelitian yang digunakan ialah penelitian penjelasan (explanatory Reposition research) dengan pendekatan kuantitatif. Teknik pengambilan sample dalam Repost penelitian ini menggunakan teknik purposive sampling berjumlah 112 orang Repos respondent dengan memenuhi syrat sebagai berikut (1) berusia 18 tahun, (2) Reposi menggunakan aplikasi GO-PAY, (3) pernah menggunakan aplikasi GO-PAY di malang minimal 2 kali penggunaan. Analisis yang digunakan yaitu analisis Reposi deskriptif dan menggunkan jalur path analisis. Hory Universitas Brawiiava Repository Hasil penelitian menunjukkan, (1) kemudahan penggunaan memiliki signifikan minat penggunaan berulang. Reposit

The type of research used is explanatory research with a quantitative approach. The sampling technique in this study used a purposive sampling technique totaling 112 respondents by fulfilling the following requirements (1) 18 years old, (2) using the GO-PAY application, (3) having used the GO-PAY application in Malang at least 2 times the use The analysis used is descriptive analysis and using path analysis path.