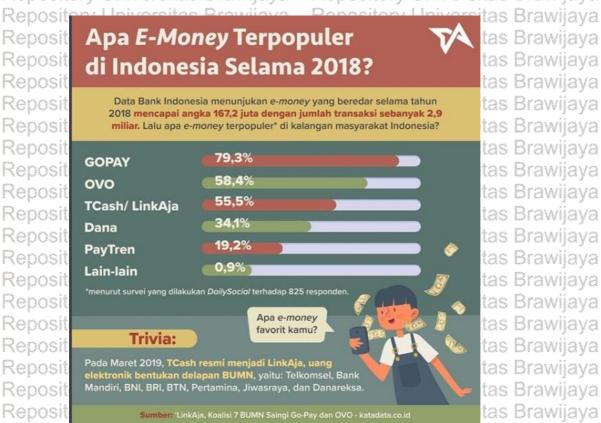

one of them in Indonesia, according to Subekti (2018) present payment using mobile payment are increasingly being used, this method of Reposi payment is becoming a favorite trend of people through out the world. One of the Repository Universitas Brawijaya Repository Universitas Brawijaya fast-growing mobile payment in America is PAYPAL and VENMO, in China there ALIPAY as a form of online payment. In Indonesia there are several mobile Pepos payment that grows and develops, among others, GO-PAY, OVO, LINK AJA, Repository Universitas Brawijaya Repository Universitas Brawijaya PAYTREN from some mobile payment used, there is the most popular mobile Repository Universitas Brawijaya Repository Universitas Brawijaya Reposit payment that can be seen on figure 1.3 Repository Universitas Brawijaya



Reposi Figure 1.3 Apa E-Money Terpopuler di Indonesia Selama 2018 ? Brawija va

Reposi Source: teachasia.com (2018) ava Repository Universitas Brawijaya Repository Universitas Brawijaya Repository Universitas Brawijaya Repository Universitas Brawijaya Repository Universitas Brawijaya

Repository Universitas Brawijaya Repository Universitas Brawijaya Repository Universitas Brawijaya Repository Universitas Brawijaya Repository Universitas Brawijaya Repository Universitas Brawijaya

Repositor Repositor Repository Repositor Repositor Repositor Repositor Repositor Repositor Repository Repository Repositor Repository Repository Repository Repositor Repository Repositor Repositor Repositor Repositor Repository Repositor Repositor Repositor Repositor Repositor Repository Repositor Repositor Repo