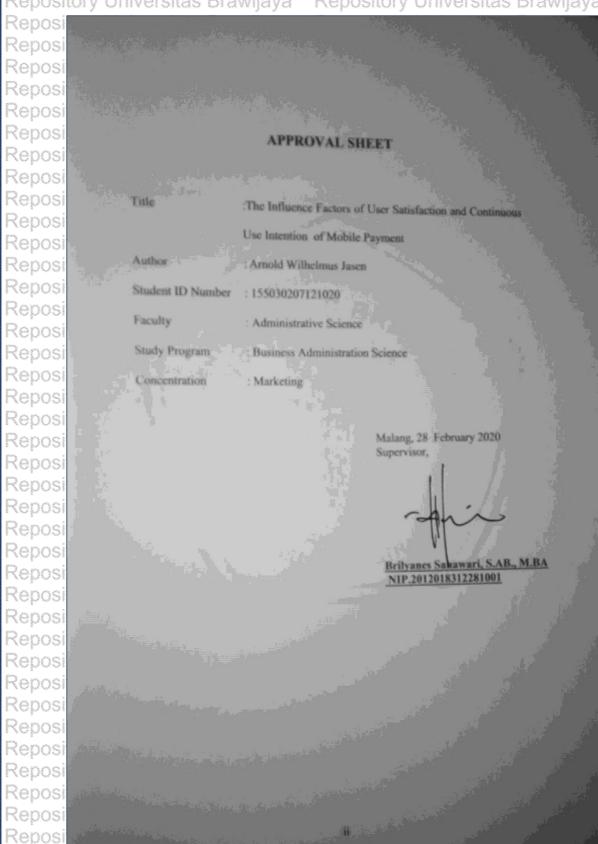

## VALIDATION SHEET

This is to certify that the undergraduate thesis belongs to Arnold Wilhelmus

Jasen has been examined and approved by the board of examiners as a form

prerequisite Bachelor Degree of Business Administration, at:

Day : Wednesday

Date : 18 March 2020

Time : 09.00-10.00

Title :Factors That Influence User Satisfaction and Continuous Use

Intention of Mobile Payment (Survey on Brawijaya University

Student Using GO-PAY)