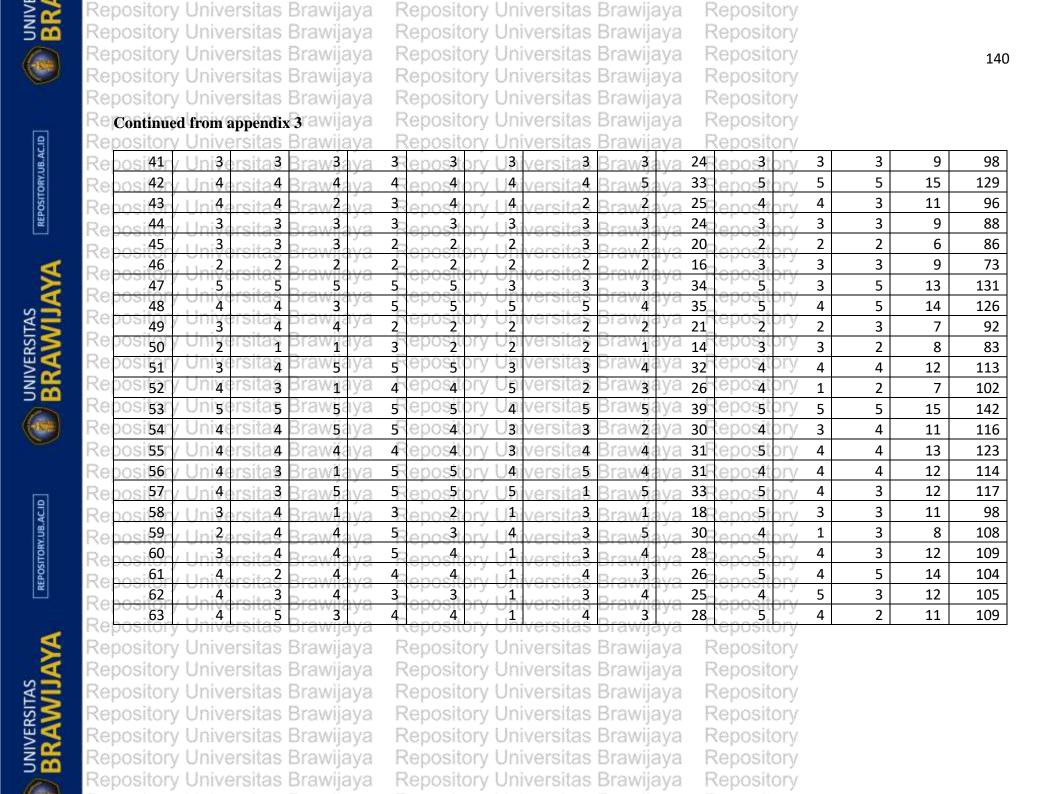

Repositor

Repositor Repository

Repositor Repositor

Reposi

Reposi

Repository Universitas Brawijaya RINGKASAN ory Universitas Brawijaya Repository Universitas Brawijaya Repository Universitas Brawijaya Arnold Wilhelmus Jasen, 2020. Faktor yang mempengaruhi kepuasan pelanggan dan minat penggunaan berulang kepada mobille payment, (Survei Reposi pada pengguna GO-PAY di Universitas Brawijaya Malang). Brillyanes Sanawari Reposi S.AB MBA. 165 Halaman + XIV. Repository Universitas Brawijaya Repository Penelitian ini bertujuan untuk (1) mengetahui dan menjelaskan pengaruh Reposi kemudahan penggunaan terhadap kepuasan pengguna, (2) mengetahui dan Reposi menjelaskan pengaruh kegunaan terhadap kepuasan pengguna, (3) mengetahui dan menjelaskan pengaruh kesesuain terhadap kepuasan pengguna, (4) mengetahui dan menjelaskan pengaruh kepercayaan terhadap kepuasan pengguna, (5) mengetahui Reposi dan menjelaskan pengaruh kepuasan pengguna terhadap minat penggunaan Reposit**berulang**iversitas Brawijaya Repository Universitas Brawijaya Repository Jenis penelitian yang digunakan ialah penelitian penjelasan (explanatory Reposition research) dengan pendekatan kuantitatif. Teknik pengambilan sample dalam Repost penelitian ini menggunakan teknik purposive sampling berjumlah 112 orang Repos respondent dengan memenuhi syrat sebagai berikut (1) berusia 18 tahun, (2) Reposi menggunakan aplikasi GO-PAY, (3) pernah menggunakan aplikasi GO-PAY di malang minimal 2 kali penggunaan. Analisis yang digunakan yaitu analisis Reposi deskriptif dan menggunkan jalur path analisis. Hory Universitas Brawiiava Repository Hasil penelitian menunjukkan, (1) kemudahan penggunaan memiliki signifikan minat penggunaan berulang. Reposit

The type of research used is explanatory research with a quantitative approach. The sampling technique in this study used a purposive sampling technique totaling 112 respondents by fulfilling the following requirements (1) 18 years old, (2) using the GO-PAY application, (3) having used the GO-PAY application in Malang at least 2 times the use The analysis used is descriptive analysis and using path analysis path.