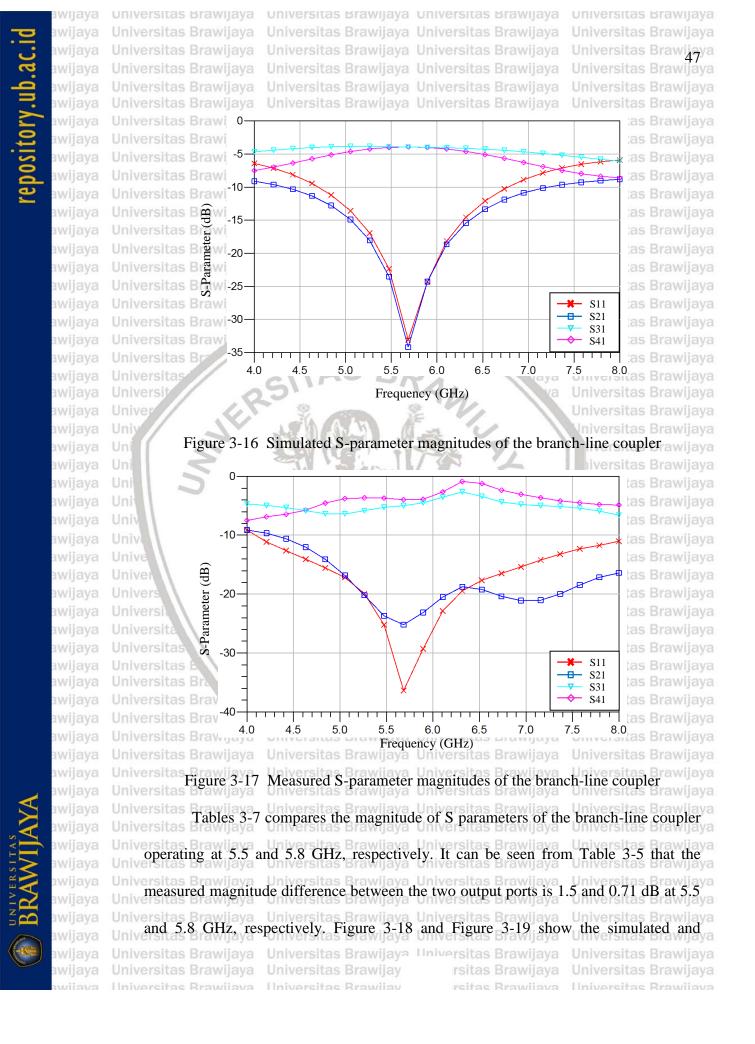

Universitas Brawijaya Universitas Brawijaya awijaya Universitas Brawijaya Universitas Brawijaya Abstract Universitas Brawija awijaya Univ Irfan Mujahidin, Electric Department, Telecommunication Field, Faculty of a Engineering of University of Brawijaya, Malang, 2018. Double Degree Program Univitogether with National Sun Yat-Sen University (國 立中山大學). 5.5-5.8 GHz/a Univ Directional Antenna with 90 Degree Phase Difference Output. Advisor: Dr. Sholeh Hadi awijaya awijaya University Pramono, Dr. Muhammad Aziz Muslim, and Prof. Tzyy-Sheng Horng / 洪子聖 Universitas Brawijaya Universitas Brawijaya Universitas Brawijaya Universitas Brawijaya awijaya Universitas Brawijaya Universitas Brawijaya Universitas Brawijaya Universitas Brawijaya awijaya Universities The wireless sensor network system requires two antennas that have an output awijaya awijaya Universitas Brawijaya awijaya 90 phase difference as a comparison and use a very expensive material for high awijaya awijaya frequency. 5.5 – 5.8 GHz microstrip antenna frequency equipped with two output 90 awijaya awijaya degree phase difference in one antenna has been proposed. This thesis presents a 5.5 awijaya awijaya 5.8 GHz microstrip antenna with 90-degree phase difference outputs. The presented awijaya awijaya antenna consists of a circular patch, a reflector, a pair of feedlines with via holes and a awijaya awijaya branch-line coupler. The measurement results indicate that the antenna outputs have a awijaya awijaya phase difference of 86.38 ° at 5.5 GHz and 90.98 ° at 5.8 GHz. Moreover, the measured awijaya awijaya gain of the antenna is 3.67 dBi at 5.5 GHz and 5.45 dBi at 5.8 GHz. The overall size of awijaya awijaya the antenna is 70 mm × 35 mm on an FR4 substrate with dielectric constant of 4.4 awijaya awijaya Keywords : Microstrip antenna, branch-line coupler, 90-degree phase difference. awijaya awijaya awijaya awijaya awijaya Universitas Brawijaya Universitas Brawijaya