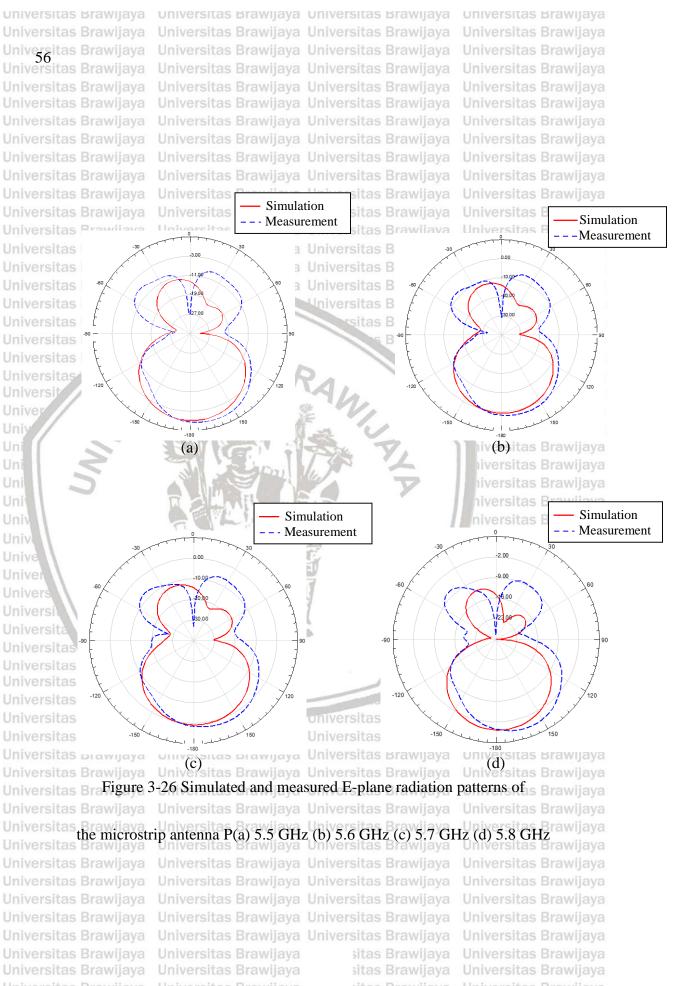

ected Microstrip Antenna and Branch-line Coupler** The microstrip antenna and branch-line coupler are connected using the SMA connectors, as shown in Figure 3-20. Once connected, to know whether the antenna and branch-line coupler function or not, the S11 and S21 parameters i.e. the reflection and isolation, were measured, as shown in Figure 3-21. It can be seen from Figure 3-21 that the magnitudes of S11 and S21 are -20.17 and -22.13 dB, respectively, at 5.5 GHz, and -14.97 and -14.57 dB, respectively, at 5.8 GHz. Both parameters are less than -10 dB













awijaya

awijaya

awijaya awijaya

awijaya

awijaya awijaya awijaya awijaya awijaya awijaya awijaya awijaya awijaya awijaya awijaya awijaya awijaya awijaya awijaya awijaya awijaya awijaya awijaya awijaya awijava awijaya awijaya



awijaya awijaya awijaya

awijaya

Universitas Brawijaya Universitas Brawijaya Universitas Brawijaya Universitas Brawijaya Universitas Brawijaya Chapter 4. CONCLUSION Universitas Brawijaya Universitas Brawijaya Universitas Brawijaya Universitas In this thesis, a microstrip antenna with a connected branch-line coupler with an /a

awijaya Universitas Brawijaya

awijaya

aya

NUPLA

awijaya overall dimension of 35 mm  $\times$  70 mm was presented. The antenna has an operating awijaya awijaya In frequency range from 5.5 to 5.8 GHz, and an output phase difference of 86.384 and Universitas Brawijaya Universitas Brawijaya Universitas Brawijaya Universitas Brawijaya awijaya awijaya 90.978 degrees at 5.5 and 5.8 GHz, respectively. Moreover, the antenna has a directional awijaya awijaya radiation