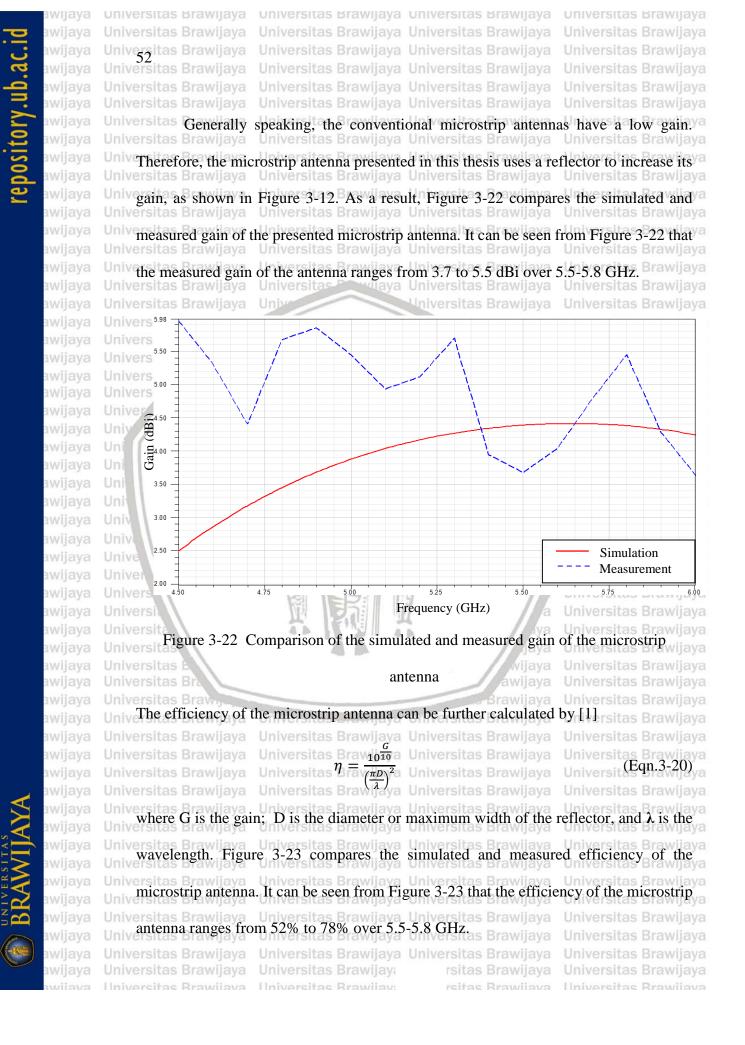

B        |                     |                     | wijaya Uni          | versitas Brawi      |                |

awijaya Universitas E awijaya Universitas Br

and 5.8 GHz

ya Universitas Brawijaya ya Universitas Brawijaya

**3.6.3 Connected Microstrip Antenna and Branch-line Coupler** The microstrip antenna and branch-line coupler are connected using the SMA connectors, as shown in Figure 3-20. Once connected, to know whether the antenna and branch-line coupler function or not, the S11 and S21 parameters i.e. the reflection and isolation, were measured, as shown in Figure 3-21. It can be seen from Figure 3-21 that the magnitudes of S11 and S21 are -20.17 and -22.13 dB, respectively, at 5.5 GHz, and -14.97 and -14.57 dB, respectively, at 5.8 GHz. Both parameters are less than -10 dB













awijaya

awijaya

awijaya awijaya

awijaya

awijaya awijaya awijaya awijaya awijaya awijaya awijaya awijaya awijaya awijaya awijaya awijaya awijaya awijaya awijaya awijaya awijaya awijaya awijaya awijaya awijava awijaya awijaya



awijaya awijaya awijaya

awijaya

Universitas Brawijaya Universitas Brawijaya Universitas Brawijaya Universitas Brawijaya Universitas Brawijaya Chapter 4. CONCLUSION Universitas Brawijaya Universitas Brawijaya Universitas Brawijaya Universitas In this thesis, a microstrip antenna with a connected branch-line coupler with an /a

awijaya Universitas Brawijaya

awijaya

aya

NUPLA

awijaya overall dimension of 35 mm  $\times$  70 mm was presented. The antenna has an operating awijaya awijaya In frequency range from 5.5 to 5.8 GHz, and an output phase diffe