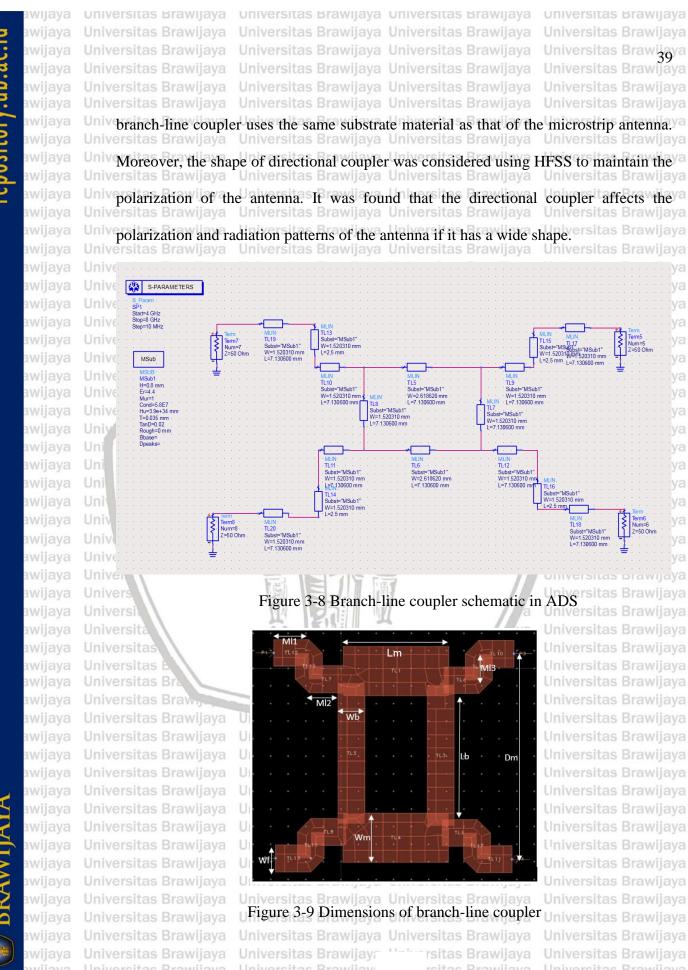

a diameter of 6 mm and it is made

of copper.

awijaya

awijaya

awijaya

awijaya awijaya

awijaya awijaya

awijaya

3.5.2 Branch-Line Coupler

After obtaining the dimensions of the branch-line coupler based on the theory, a awijaya awijaya simulation process was performed to obtain the S parameters of the branch-line coupler. awijaya awijaya The simulation was done using ADS, as shown in Figure 3-8. In this simulation, the awijaya awijaya optimization was used to change the dimensions of the branch-line coupler a little bit and also adjust the position of the antenna ports to see if the S-parameter results vary more closely to the ideal ones. As a result, the dimensions of the branch-line coupler after optimization are shown in Table 3-2 by referring to Figure 3-9. It is noted that the



Universitas Brawijaya awijaya awijaya awijaya awijaya awijaya awijaya awijaya awijaya

### Universitas Brawijaya Universitas Brawijaya Universitas Brawijaya Universitas Brawijaya

Table 3-2. Dimensions of branch-line coupler Universitas Brawijaya Universitas Brawijaya Universitas Brawijaya

| Variable                                         | Dimensions (mm)                                                    |
|--------------------------------------------------|--------------------------------------------------------------------|
| iversitas <b>IEm</b> awij                        | aya Univer35as Brawijay                                            |
| iver <del>sitas Brawij</del><br>iversitas Brawij | <del>ava Universitas Brawij</del> ay.<br>ava Universitas Brawijaya |
|