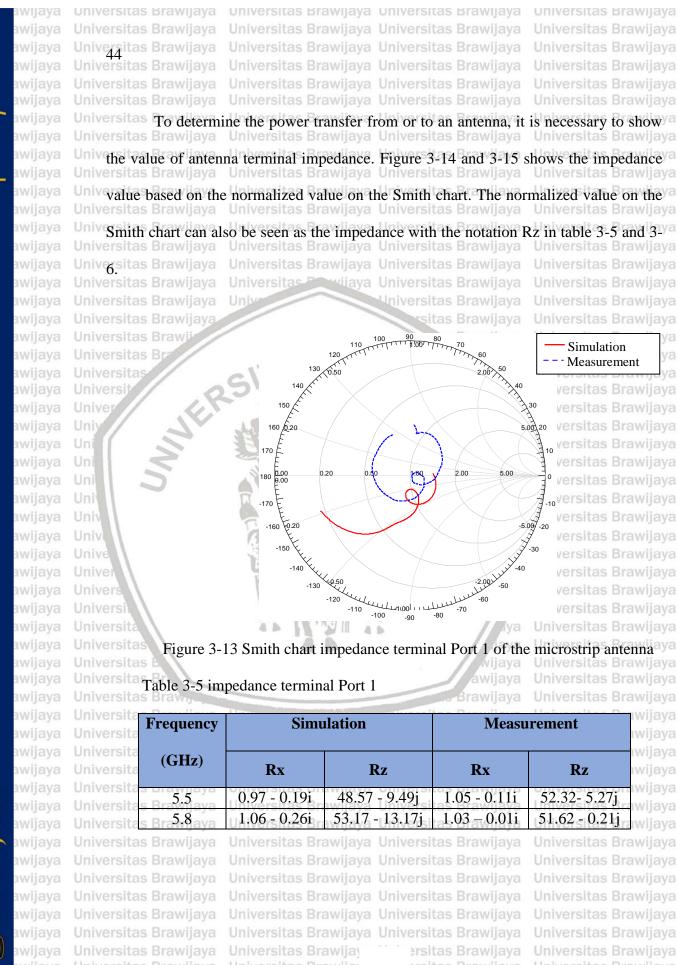

Universitas Brawijaya Universitas Brawijaya awijaya Universitas Brawijaya Universitas Brawijaya Abstract Universitas Brawija awijaya Univ Irfan Mujahidin, Electric Department, Telecommunication Field, Faculty of a Engineering of University of Brawijaya, Malang, 2018. Double Degree Program Univitogether with National Sun Yat-Sen University (國 立中山大學). 5.5-5.8 GHz/a Univ Directional Antenna with 90 Degree Phase Difference Output. Advisor: Dr. Sholeh Hadi awijaya awijaya University Pramono, Dr. Muhammad Aziz Muslim, and Prof. Tzyy-Sheng Horng / 洪子聖 Universitas Brawijaya Universitas Brawijaya Universitas Brawijaya Universitas Brawijaya awijaya Universitas Brawijaya Universitas Brawijaya Universitas Brawijaya Universitas Brawijaya awijaya Universities The wireless sensor network system requires two antennas that have an output awijaya awijaya Universitas Brawijaya awijaya 90 phase difference as a comparison and use a very expensive material for high awijaya awijaya frequency. 5.5 – 5.8 GHz microstrip antenna frequency equipped with two output 90 awijaya awijaya degree phase difference in one antenna has been proposed. This thesis presents a 5.5 awijaya awijaya 5.8 GHz microstrip antenna with 90-degree phase difference outputs. The presented awijaya awijaya antenna consists of a circular patch, a reflector, a pair of feedlines with via holes and a awijaya awijaya branch-line coupler. The measurement results indicate that the antenna outputs have a awijaya awijaya phase difference of 86.38 ° at 5.5 GHz and 90.98 ° at 5.8 GHz. Moreover, the measured awijaya awijaya gain of the antenna is 3.67 dBi at 5.5 GHz and 5.45 dBi at 5.8 GHz. The overall size of awijaya awijaya the antenna is 70 mm × 35 mm on an FR4 substrate with dielectric constant of 4.4 awijaya awijaya Keywords : Microstrip antenna, branch-line coupler, 90-degree phase difference. awijaya awijaya awijaya awijaya awijaya Universitas Brawijaya Universitas Brawijaya