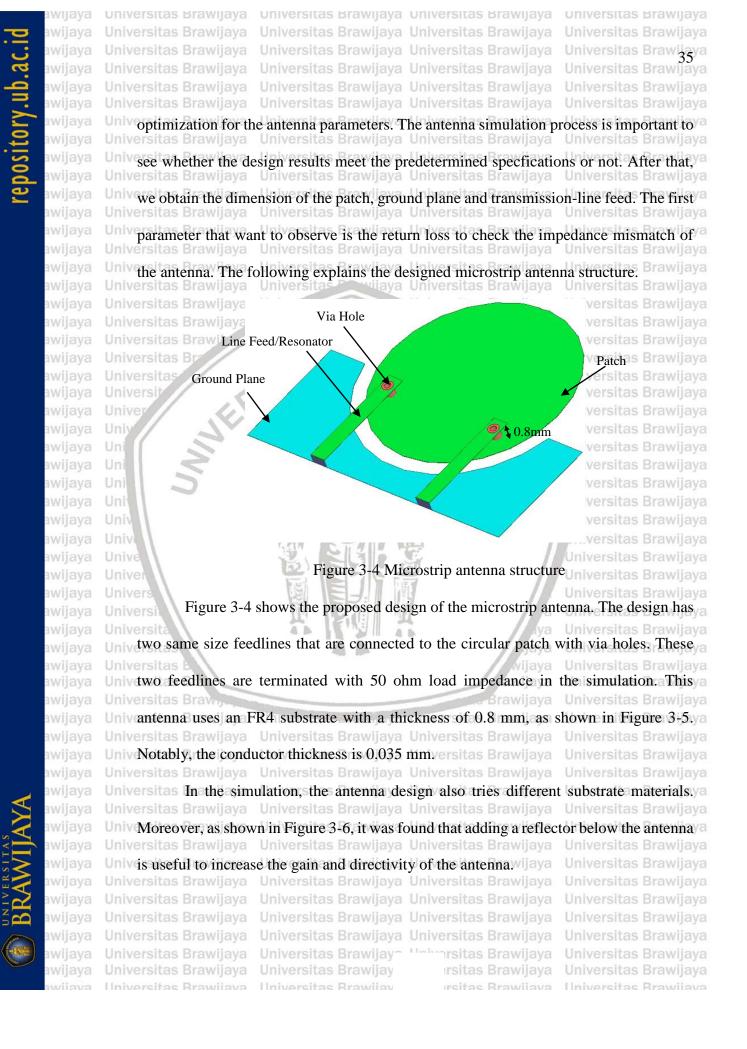

ine coupler in this thesis awijaya awijaya was done with the help of EM simulation and optimization. This section shows how the awijaya Universitas Brawijava Universitas Brawijaya Universitas Brawijaya Universitas Brawijaya awijaya Univ final design was achieved, itas Brawijaya Universitas Brawijaya Universitas Brawijaya awijaya awijaya Universitas Brawijaya Universitas Brawijaya Universitas Brawijaya Universitas Brawijaya awijaya Univ3.5.1 Microstrip Antennaitas Brawijaya Universitas Brawijaya Universitas Brawijaya Universities Design of microstrip antenna was carried out mathematically based on the study in the literature. The design results were then used in an HFSS to perform the Universitas Brawijaya Universitas Brawijaya Universitas Brawijaya Universitas Brawijaya orsitas Brawijaya



Universitas Brawijaya awijaya Universitas Brawijaya Universitas Brawijaya Universitas Brawijaya Universitas Brawijaya vijaya wijaya vijaya vijava 0.8mm *w*ijaya awijaya wijaya Slot awijaya vijaya Substrat vijaya awijaya vijaya awijaya *v*ijaya awijaya vijaya awijaya wijaya awijaya vijaya awijaya vijava awijaya Nijaya Unive Lumped Port awijaya vijaya awijaya iversitas Brawijaya Figure 3-5 Design of microstrip antenna awijaya awijaya The things that need to be done after setting the simulation parameters based on awijaya awijaya the theory are to perform the optimization to meet all the predetermined antenna awijaya awijaya specifications. Optimization can be repeated until the desired specifications are awijaya awijaya achieved. Optimization was done by altering the dimensions of each par