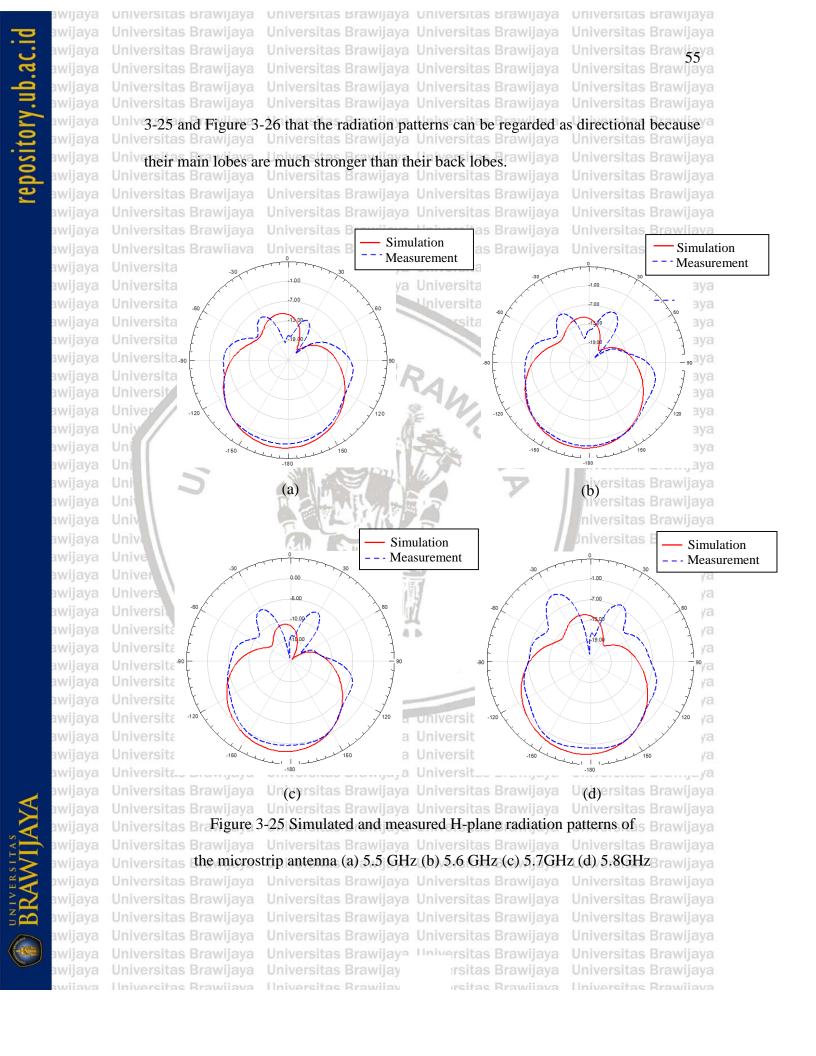

|                     |                     | wijaya Uni          | versitas Brawi      |                |

awijaya Universitas E awijaya Universitas Br

and 5.8 GHz

ya Universitas Brawijaya ya Universitas Brawijaya

**3.6.3 Connected Microstrip Antenna and Branch-line Coupler** The microstrip antenna and branch-line coupler are connected using the SMA connectors, as shown in Figure 3-20. Once connected, to know whether the antenna and branch-line coupler function or not, the S11 and S21 parameters i.e. the reflection and isolation, were measured, as shown in Figure 3-21. It can be seen from Figure 3-21 that the magnitudes of S11 and S21 are -20.17 and -22.13 dB, respectively, at 5.5 GHz, and -14.97 and -14.57 dB, respectively, at 5.8 GHz. Both parameters are less than -10 dB













awijaya

awijaya

awijaya awijaya

awijaya

awijaya awijaya awijaya awijaya awijaya awijaya awijaya awijaya awijaya awijaya awijaya awijaya awijaya awijaya awijaya awijaya awijaya awijaya awijaya awijaya awijava awijaya awijaya



awijaya awijaya awijaya

awijaya

Universitas Brawijaya Universitas Brawijaya Universitas Brawijaya Universitas Brawijaya Universitas Brawijaya Chapter 4. CONCLUSION Universitas Brawijaya Universitas Brawijaya Universitas Brawijaya Universitas In this thesis, a microstrip antenna with a connected branch-line coupler with an /a

awijaya Universitas Brawijaya

awijaya

aya

NUPLA

awijaya overall dimension of 35 mm  $\times$  70 mm was presented. The antenna has an operating awijaya awijaya In frequency range from 5.5 to 5.8 GHz, and an output phase difference