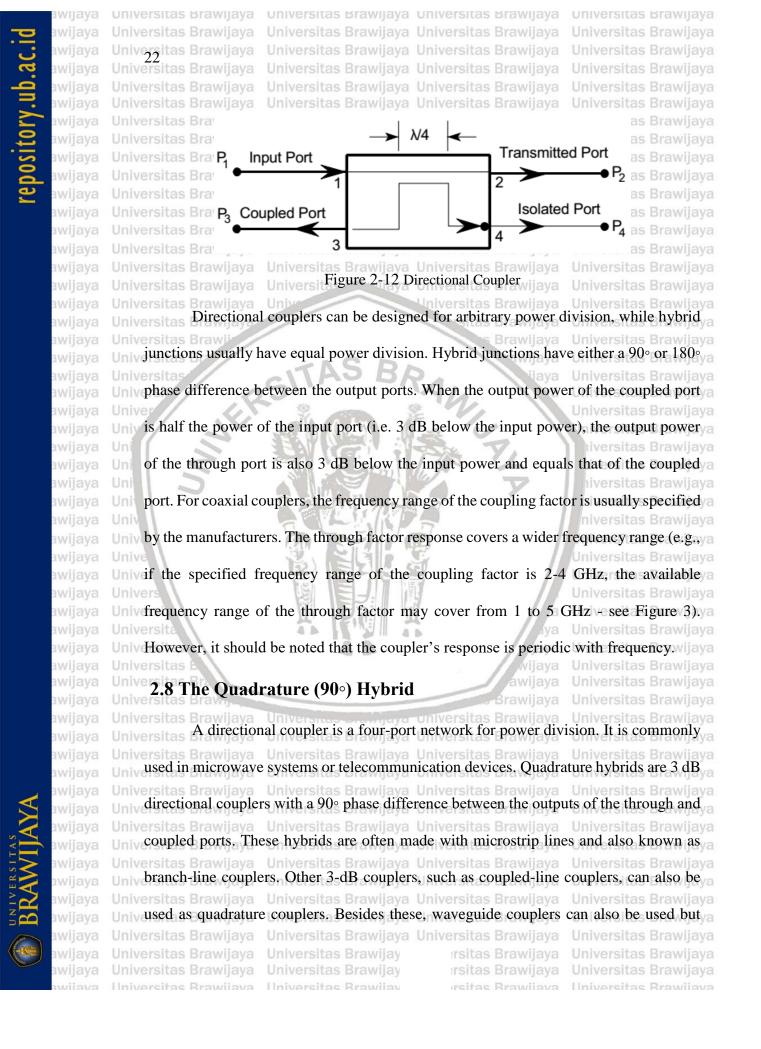

couple the awijaya awijaya energy from one port to another. As shown in Figure 2-11, the device has four ports: awijaya awijaya input port, through port, coupled port and isolated port. A directional coupler is a four awijaya awijaya port network to divide the power of the input port into the through and coupled ports, awijaya while the isolated port is terminated with a matched load (typically 50 ohms). It should awijaya be pointed out that since the directional coupler is a symmetrical reciprocal device, any awijaya awijaya port can serve as the input port while the directly connected port is the through port; the awijaya awijaya adjacent port is the coupled port, and the diagonal port is the isolated port [16]. awijaya Universitas Brawijaya Universitas Brawijava Universitas Brawijava



| awijaya<br>awijaya                                                                                                                                                                      |