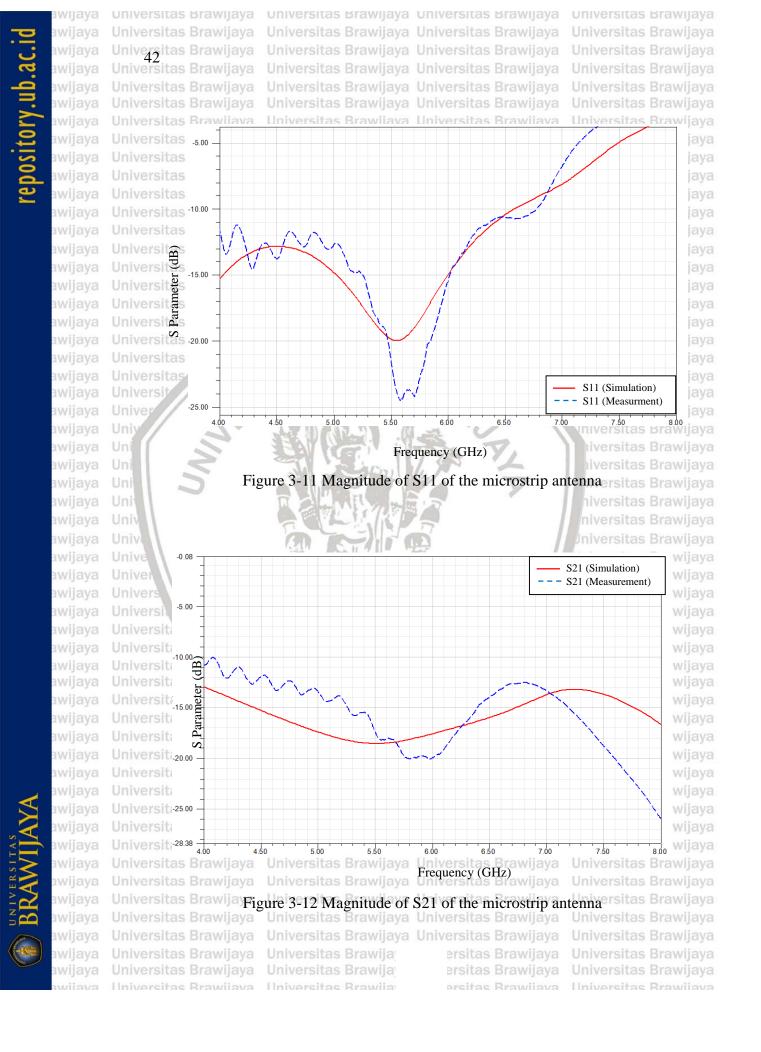

Universitas Brawijaya Universitas Brawijaya awijaya Universitas Brawijaya Universitas Brawijaya Abstract Universitas Brawija awijaya Univ Irfan Mujahidin, Electric Department, Telecommunication Field, Faculty of a Engineering of University of Brawijaya, Malang, 2018. Double Degree Program Univitogether with National Sun Yat-Sen University (國 立中山大學). 5.5-5.8 GHz/a Univ Directional Antenna with 90 Degree Phase Difference Output. Advisor: Dr. Sholeh Hadi awijaya awijaya University Pramono, Dr. Muhammad Aziz Muslim, and Prof. Tzyy-Sheng Horng / 洪子聖 Universitas Brawijaya Universitas Brawijaya Universitas Brawijaya Universitas Brawijaya awijaya Universitas Brawijaya Universitas Brawijaya Universitas Brawijaya Universitas Brawijaya awijaya Universities The wireless sensor network system requires two antennas that have an output awijaya awijaya Universitas Brawijaya awijaya 90 phase difference as a comparison and use a very expensive material for high awijaya awijaya frequency. 5.5 – 5.8 GHz microstrip antenna frequency equipped with two output 90 awijaya awijaya degree phase difference in one antenna has been proposed. This thesis presents a 5.5 awijaya awijaya 5.8 GHz microstrip antenna with 90-degree phase difference outputs. The presented awijaya awijaya antenna consists of a circular patch, a reflector, a pair of feedlines with via holes and a awijaya awijaya branch-line coupler. The measurement results indicate that the antenna outputs have a awijaya awijaya phase difference of 86.38 ° at 5.5 GHz and 90.98 ° at 5.8 GHz. Moreover, the measured awijaya awijaya gain of the antenna is 3.67 dBi at 5.5 GHz and 5.45 dBi at 5.8 GHz. The overall size of awijaya awijaya the antenna is 70 mm × 35 mm on an FR4 substrate with dielectric constant of 4.4 awijaya awijaya Keywords : Microstrip antenna, branch-line coupler, 90-degree phase difference. awijaya awijaya awijaya awijaya awijaya Universitas Brawijaya Universitas Brawijaya