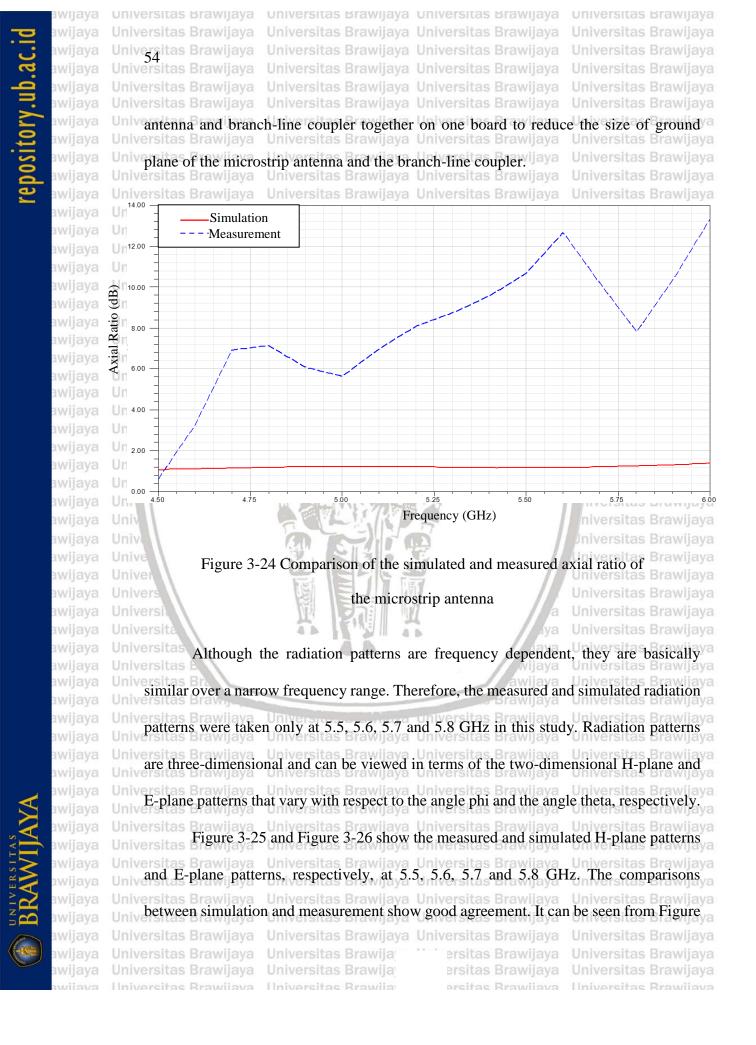

|                     |                     | wijaya Uni          | versitas Brawi      |                |

awijaya Universitas E awijaya Universitas Br

and 5.8 GHz

ya Universitas Brawijaya ya Universitas Brawijaya

**3.6.3 Connected Microstrip Antenna and Branch-line Coupler** The microstrip antenna and branch-line coupler are connected using the SMA connectors, as shown in Figure 3-20. Once connected, to know whether the antenna and branch-line coupler function or not, the S11 and S21 parameters i.e. the reflection and isolation, were measured, as shown in Figure 3-21. It can be seen from Figure 3-21 that the magnitudes of S11 and S21 are -20.17 and -22.13 dB, respectively, at 5.5 GHz, and -14.97 and -14.57 dB, respectively, at 5.8 GHz. Both parameters are less than -10 dB













awijaya

awijaya

awijaya awijaya

awijaya

awijaya awijaya awijaya awijaya awijaya awijaya awijaya awijaya awijaya awijaya awijaya awijaya awijaya awijaya awijaya awijaya awijaya awijaya awijaya awijaya awijava awijaya awijaya



awijaya awijaya awijaya

awijaya

Universitas Brawijaya Universitas Brawijaya Universitas Brawijaya Universitas Brawijaya Universitas Brawijaya Chapter 4. CONCLUSION Universitas Brawijaya Universitas Brawijaya Universitas Brawijaya Universitas In this thesis, a microstrip antenna with a connected branch-line coupler with an /a

awijaya Universitas Brawijaya

awijaya

aya

NUPLA

awijaya overall dimension of 35 mm  $\times$  70 mm was presented. The antenna has an operating awijaya awijaya In frequency range from 5.5 to 5.8 GHz, and an output phase differenc