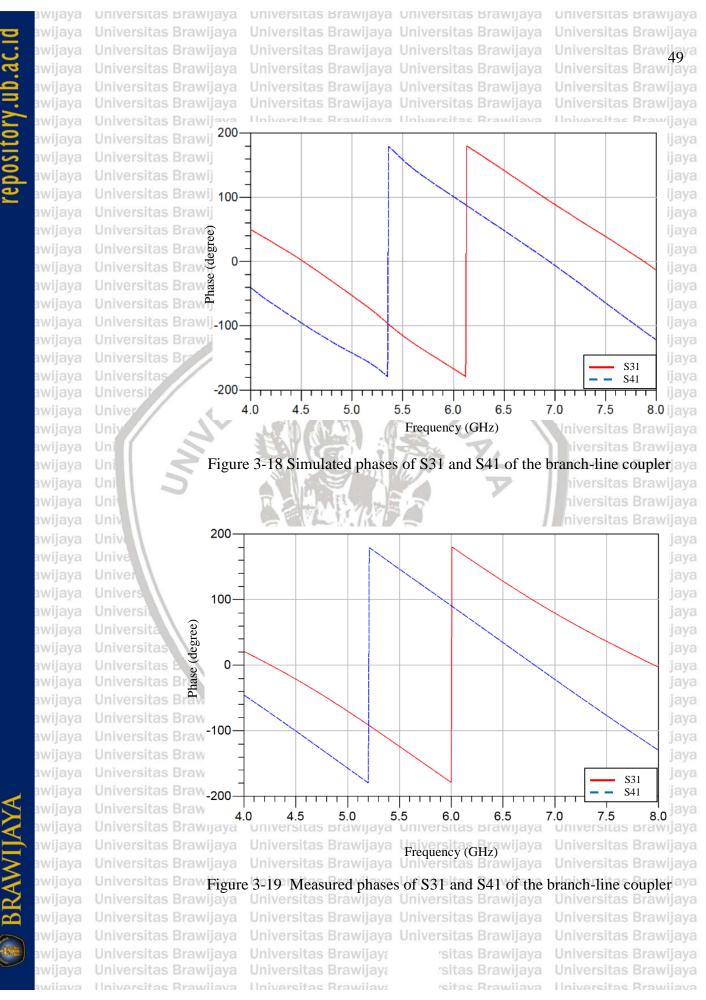

---|------------|---------|---------|---------|-------------|
| Unive<br>Unive<br>Unive | S-Parameter | 5.5 GHz    | 5.8 GHz | 5.5 GHz | 5.8 GHz | )<br>2<br>2 |
| Unive<br>Unive<br>Unive | S11         | -23.28     | -29.11  | -26.04  | -33.66  | 2           |
| Unive<br>Unive<br>Unive | S21         | -24.54     | -28.74  | -24.03  | -24.40  | 2           |
| Unive<br>Unive<br>Unive | S31         | -4.01      | -3.97   | -5.22   | -4.76   | 2           |
| Unive                   | S41         | -3.90      | -3.98   | -3.71   | -4.05   | 7           |

awijaya Universitas Brawijaya awijaya awijaya Universitas Rrawijava

repository.ub.ac.id

awijaya awijaya

> Universitas Brawijaya Universitas Brawijaya Universitas Brawijaya Universitas Brawijaya Universitas Brawijaya Universitas Brawijaya



nository lib al

epository.ub.ac.io

awijaya

awijaya awijaya awijaya awijaya awijaya awijaya awijaya awijaya awijaya awijaya awijaya

awijaya awijaya

awijaya awijaya awijaya awijaya awijaya awijaya awijaya awijaya awijaya

awijaya

awijaya awijaya

awijaya awijaya Universitas Brawijaya Universitas Brawijaya

| Univ<br>Univ<br>Univ | DI          | Simul               | ation               | Measu               | rement              | ra<br>ra<br>ra |
|----------------------|-------------|---------------------|---------------------|---------------------|---------------------|----------------|
| Univ<br>Univ<br>Univ | Phase       | 5.5 GHz<br>(degree) | 5.8 GHz<br>(degree) | 5.5 GHz<br>(degree) | 5.8 GHz<br>(degree) | 18<br>18<br>18 |
| Univ<br>Univ<br>Univ | <b>S</b> 31 | -123.99