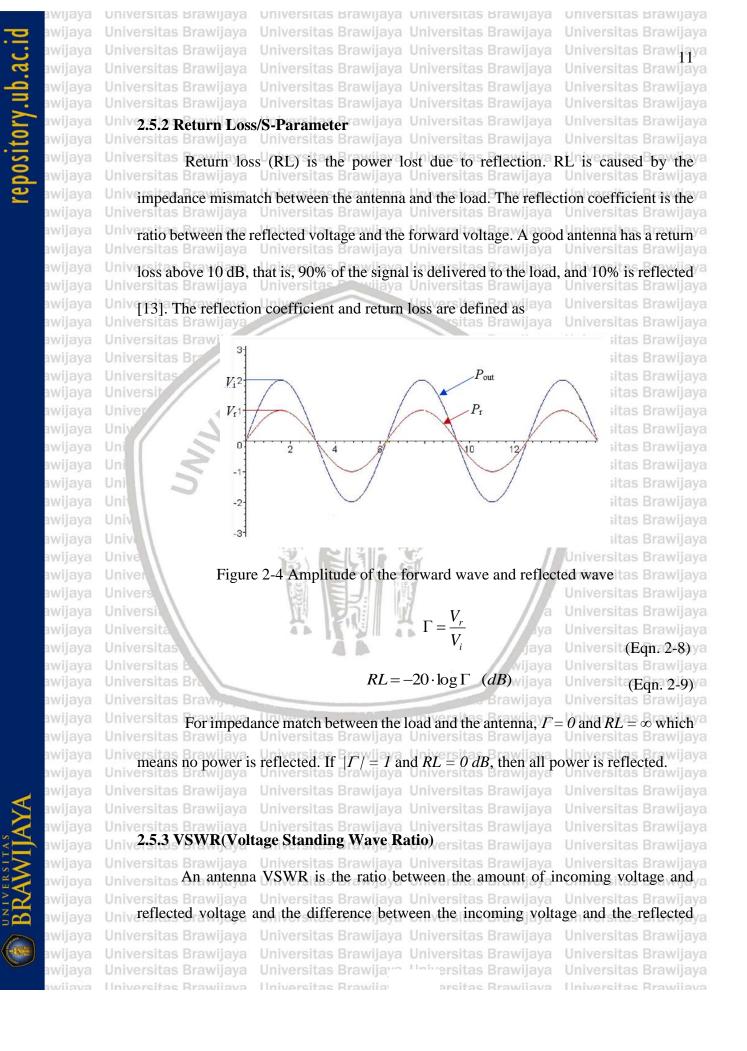

itas Brawijaya Universitas Brawijaya Universitas Brawijaya is defined as the impedance generated by the antenna terminal or the ratio between the Universitas Brawijaya Universitas Brawijaya voltage to the current on the terminal, as written by [1]: Universitas Brawijaya Universita iava Universitas  $Z_A = R_A + jX_A$ Universit (Eqn. 2-3) Universitas Brawijaya The total power supplied to the antenna is Universit (Egn. 2-4)  $I^2.R_A$ Universitas Brawijaya With the emitted power given by  $P_{rad} = I^2 R_{rad}$ iversitas(Egnv2aya 5) While the antenna impedance can be obtained from the reflection coefficient with the following  $L_{ant}$ So, the antenna impedance can be obtained as

Universitas Brawijaya Universitas Brawijaya



is Brawijava ersi

(Eqn.2-6) Universitas Brawijaya (Eqn. 2-7)







awijaya

awijaya awijaya

awijaya awijaya awijaya

awijaya

Universitas Brawijaya Universitas Brawijaya awijaya Universitas Brawijaya Universitas Brawijaya awijaya awijaya awijaya awijaya Unive awijaya awijaya

Universitas Brawijaya Universitas Brawijaya Universitas Brawijaya Universitas Brawijaya

sitas Brawijaya

h

Figure 2-7 The Waves with linear polarization: (a) vertical, (b) horizontal 11

### 2.5.5 Radiation Pattern

awijaya The antenna radiation pattern is defined as a graphical illustration of the awijaya awijaya properties of far-field radiation from the antenna as a function of space coordinates awijaya awijaya (three dimensions). The properties of radiation include radiation intensity, field strength, awijaya awijaya and polarization. The antenna characteristics such as