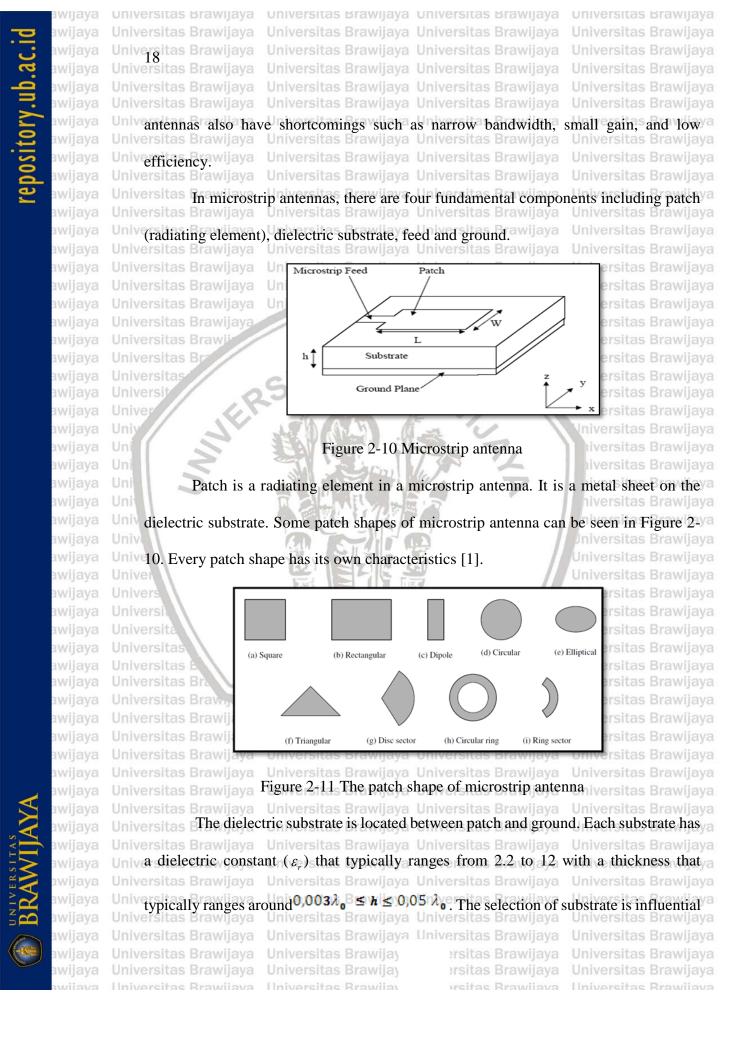

as [1]: awijaya awijava awijaya awijaya  $G = 1.64 \times$ Universi (Ean. 2-15) awijaya awijaya  $G(dB) = 10\log 1.64$ Universi (Eqn. 2-16) awijaya Universi (Eqn. 2-17)  $G = 2.15 + P_u(dBm) - P_r(dBm)^{ava}$ niversitas Brawijaya Universitas Brawijaya awijaya awijaya Univer 2.6 Microstrip Antenna Brawijaya Universitas Brawijaya awijaya awijaya awijaya Universitians Microstrip antenna is an antenna that is made of a conductor element (a radiating element) and placed above the ground plane where there is a dielectric material between them. Microstrip antennas have advantages including light weight, small size, and Universitas Brawijaya Universitas Brawijaya Universitas Brawijaya Universitas Brawijaya single- or multi-band operation with circular or linear polarization. However, microstrip



Universitas Brawijaya awijaya to the antenna performance. If the substrate is thicker or the dielectric constant is smaller, Universitas Brawijaya Universitas Brawijaya Universitas Brawijaya Universitas Brawijaya the radiation efficiency and bandwidth increase but the antenna dimension also Universitas Brawijaya Universitas Brawijaya Universitas Brawijaya Universitas Brawijaya Universitas Brawijaya Universitas Brawijaya Univ increases [1]. aya awijaya awijaya Feed is a used to connect a microstrip antenna to the circuit. The ground plane awijaya Universitas Brawijaya Universitas Brawijaya is a metallic material on the bottom side of the dielectric substrate that functions as a Universitas Brawijaya Universitas Dewijaya Universitas Brawijaya Universitas Brawijaya awijaya awijaya reflector