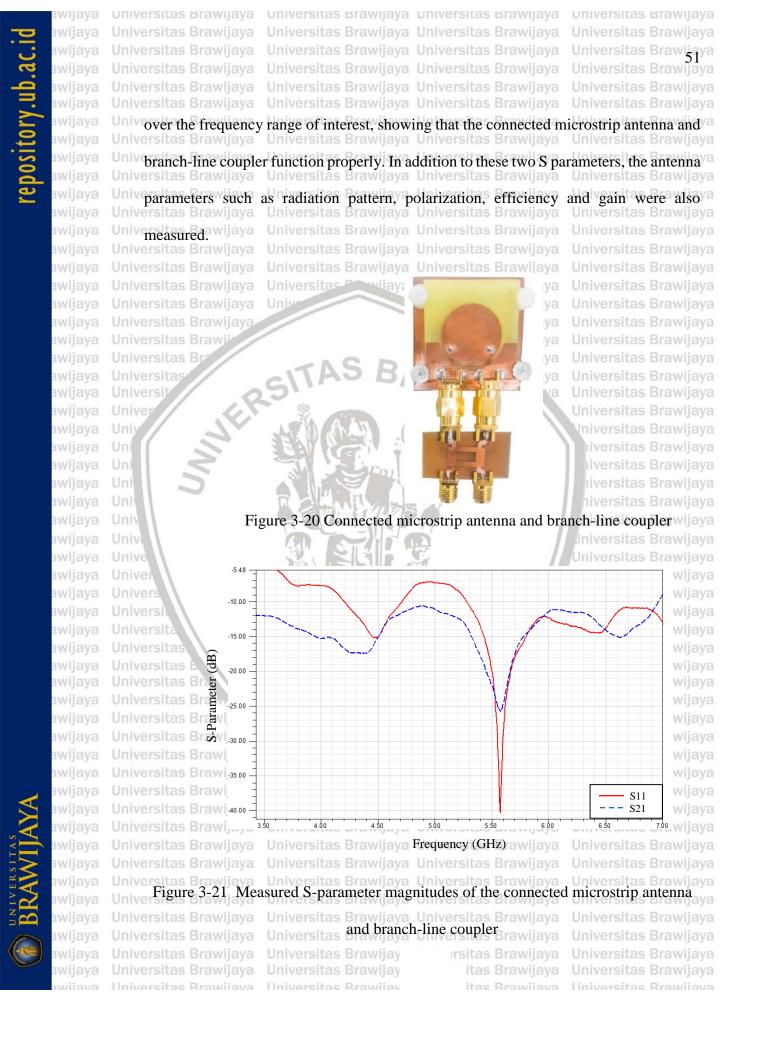

s B        |                     |                     | wijaya Uni          | versitas Brawi      |                |

awijaya Universitas E awijaya Universitas Br

and 5.8 GHz

ya Universitas Brawijaya ya Universitas Brawijaya

**3.6.3 Connected Microstrip Antenna and Branch-line Coupler** The microstrip antenna and branch-line coupler are connected using the SMA connectors, as shown in Figure 3-20. Once connected, to know whether the antenna and branch-line coupler function or not, the S11 and S21 parameters i.e. the reflection and isolation, were measured, as shown in Figure 3-21. It can be seen from Figure 3-21 that the magnitudes of S11 and S21 are -20.17 and -22.13 dB, respectively, at 5.5 GHz, and -14.97 and -14.57 dB, respectively, at 5.8 GHz. Both parameters are less than -10 dB













awijaya

awijaya

awijaya awijaya

awijaya

awijaya awijaya awijaya awijaya awijaya awijaya awijaya awijaya awijaya awijaya awijaya awijaya awijaya awijaya awijaya awijaya awijaya awijaya awijaya awijaya awijava awijaya awijaya



awijaya awijaya awijaya

awijaya

Universitas Brawijaya Universitas Brawijaya Universitas Brawijaya Universitas Brawijaya Universitas Brawijaya Chapter 4. CONCLUSION Universitas Brawijaya Universitas Brawijaya Universitas Brawijaya Universitas In this thesis, a microstrip antenna with a connected branch-line coupler with an /a

awijaya Universitas Brawijaya

awijaya

aya

NUPLA

awijaya overall dimension of 35 mm  $\times$  70 mm was presented. The antenna has an operating awijaya awijaya In frequency range from 5.5 to 5.8 GHz, and an output phase dif