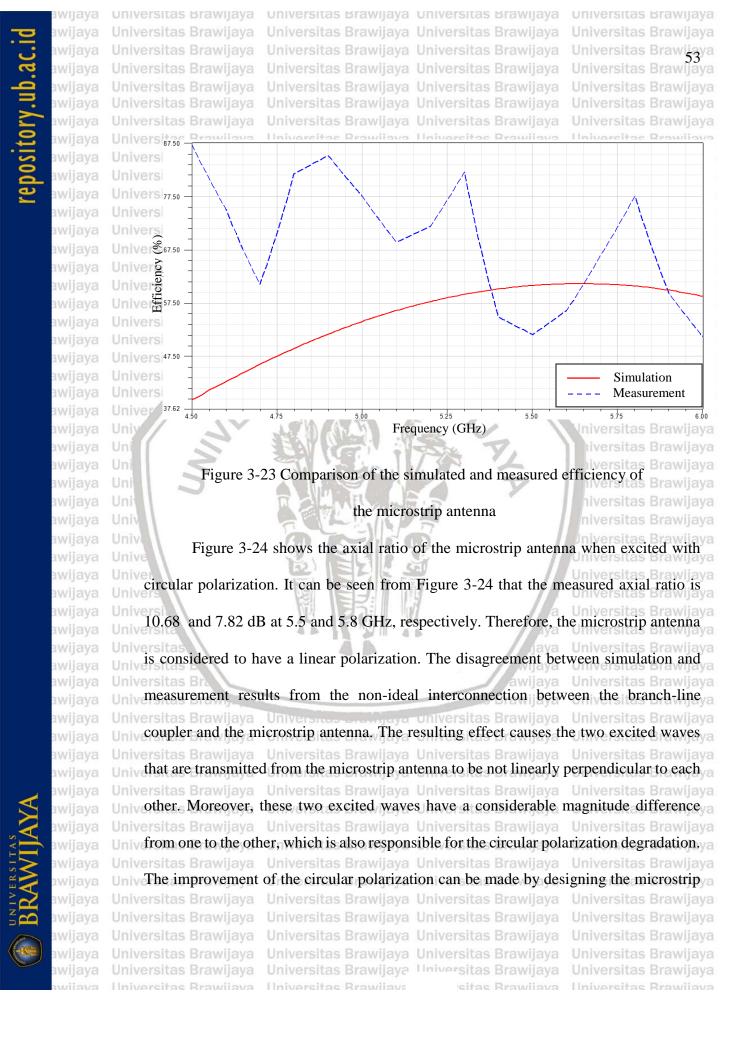

|                     |                     | wijaya Uni          | versitas Brawi      |                |

awijaya Universitas E awijaya Universitas Br

and 5.8 GHz

ya Universitas Brawijaya ya Universitas Brawijaya

**3.6.3 Connected Microstrip Antenna and Branch-line Coupler** The microstrip antenna and branch-line coupler are connected using the SMA connectors, as shown in Figure 3-20. Once connected, to know whether the antenna and branch-line coupler function or not, the S11 and S21 parameters i.e. the reflection and isolation, were measured, as shown in Figure 3-21. It can be seen from Figure 3-21 that the magnitudes of S11 and S21 are -20.17 and -22.13 dB, respectively, at 5.5 GHz, and -14.97 and -14.57 dB, respectively, at 5.8 GHz. Both parameters are less than -10 dB













awijaya

awijaya

awijaya awijaya

awijaya

awijaya awijaya awijaya awijaya awijaya awijaya awijaya awijaya awijaya awijaya awijaya awijaya awijaya awijaya awijaya awijaya awijaya awijaya awijaya awijaya awijava awijaya awijaya



awijaya awijaya awijaya

awijaya

Universitas Brawijaya Universitas Brawijaya Universitas Brawijaya Universitas Brawijaya Universitas Brawijaya Chapter 4. CONCLUSION Universitas Brawijaya Universitas Brawijaya Universitas Brawijaya Universitas In this thesis, a microstrip antenna with a connected branch-line coupler with an /a

awijaya Universitas Brawijaya

awijaya

aya

NUPLA

awijaya overall dimension of 35 mm  $\times$  70 mm was presented. The antenna has an operating awijaya awijaya In frequency range from 5.5 to 5.8 GHz, and an output phase differe