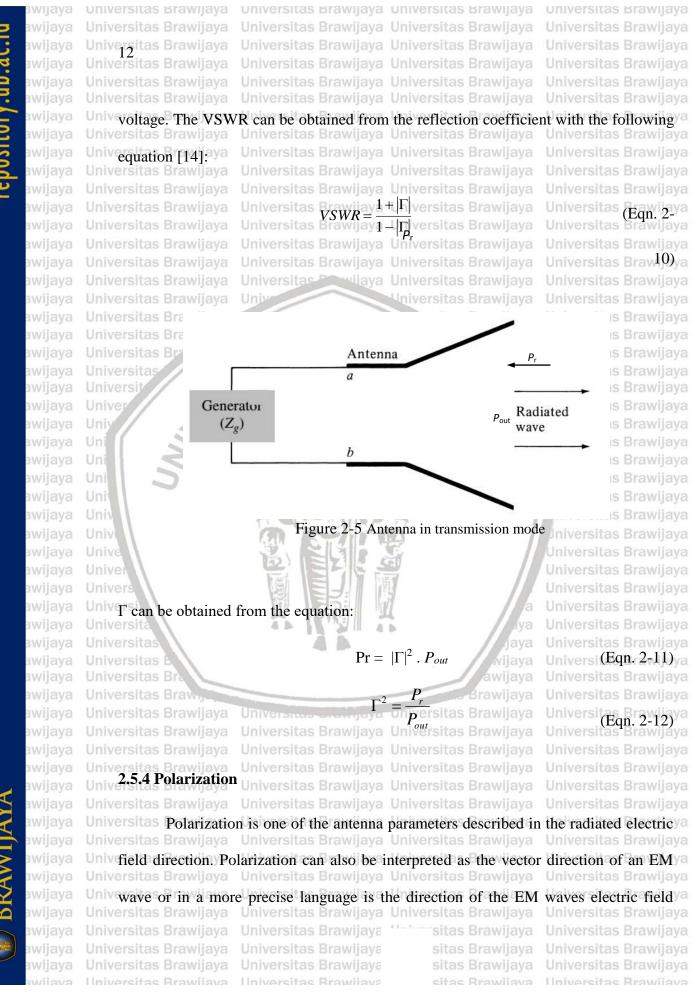

as Brawijaya Universitas Brawijaya Universitas Brawijaya is defined as the impedance generated by the antenna terminal or the ratio between the Universitas Brawijaya Universitas Brawijaya voltage to the current on the terminal, as written by [1]: Universitas Brawijaya Universita iava Universitas  $Z_A = R_A + jX_A$ Universit (Eqn. 2-3) Universitas Brawijaya The total power supplied to the antenna is Universit (Egn. 2-4)  $I^2.R_A$ Universitas Brawijaya With the emitted power given by  $P_{rad} = I^2 R_{rad}$ iversitas(Egnv2aya 5) While the antenna impedance can be obtained from the reflection coefficient with the following  $L_{ant}$ So, the antenna impedance can be obtained as

Universitas Brawijaya Universitas Brawijaya



is Brawijava ersi

(Eqn.2-6) Universitas Brawijaya (Eqn. 2-7)







awijaya

awijaya awijaya

awijaya awijaya awijaya

awijaya

Universitas Brawijaya Universitas Brawijaya awijaya Universitas Brawijaya Universitas Brawijaya awijaya awijaya awijaya awijaya Unive awijaya awijaya

Universitas Brawijaya Universitas Brawijaya Universitas Brawijaya Universitas Brawijaya

sitas Brawijaya

h

Figure 2-7 The Waves with linear polarization: (a) vertical, (b) horizontal 11

### 2.5.5 Radiation Pattern

awijaya The antenna radiation pattern is defined as a graphical illustration of the awijaya awijaya properties of far-field radiation from the antenna as a function of space coordinates awijaya awijaya (three dimensions). The properties of radiation include radiation intensity, field strength, awijaya awijaya and polarization. The antenna characteristics such as be