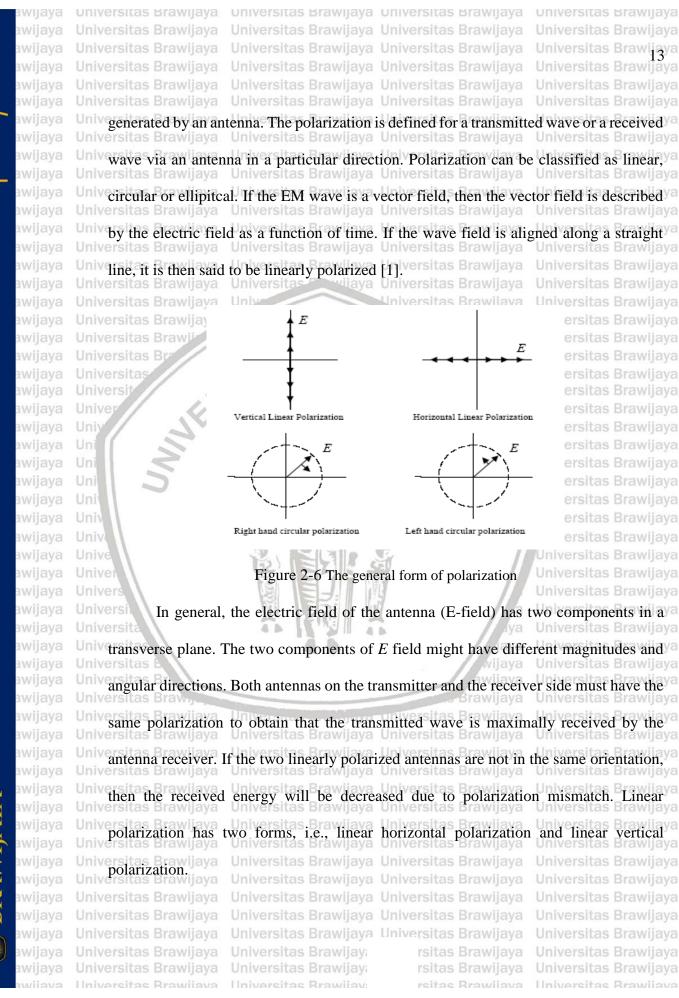

Brawijaya Universitas Brawijaya Universitas Brawijaya is defined as the impedance generated by the antenna terminal or the ratio between the Universitas Brawijaya Universitas Brawijaya voltage to the current on the terminal, as written by [1]: Universitas Brawijaya Universita iava Universitas  $Z_A = R_A + jX_A$ Universit (Eqn. 2-3) Universitas Brawijaya The total power supplied to the antenna is Universit (Egn. 2-4)  $I^2.R_A$ Universitas Brawijaya With the emitted power given by  $P_{rad} = I^2 R_{rad}$ iversitas(Egnv2aya 5) While the antenna impedance can be obtained from the reflection coefficient with the following  $L_{ant}$ So, the antenna impedance can be obtained as

Universitas Brawijaya Universitas Brawijaya



is Brawijava ersi

(Eqn.2-6) Universitas Brawijaya (Eqn. 2-7)







awijaya

awijaya awijaya

awijaya awijaya awijaya

awijaya

Universitas Brawijaya Universitas Brawijaya awijaya Universitas Brawijaya Universitas Brawijaya awijaya awijaya awijaya awijaya Unive awijaya awijaya

Universitas Brawijaya Universitas Brawijaya Universitas Brawijaya Universitas Brawijaya

sitas Brawijaya

h

Figure 2-7 The Waves with linear polarization: (a) vertical, (b) horizontal 11

### 2.5.5 Radiation Pattern

awijaya The antenna radiation pattern is defined as a graphical illustration of the awijaya awijaya properties of far-field radiation from the antenna as a function of space coordinates awijaya awijaya (three dimensions). The properties of radiation include radiation intensity, field strength, awijaya awijaya and polarization. The antenna characteristics such as beam