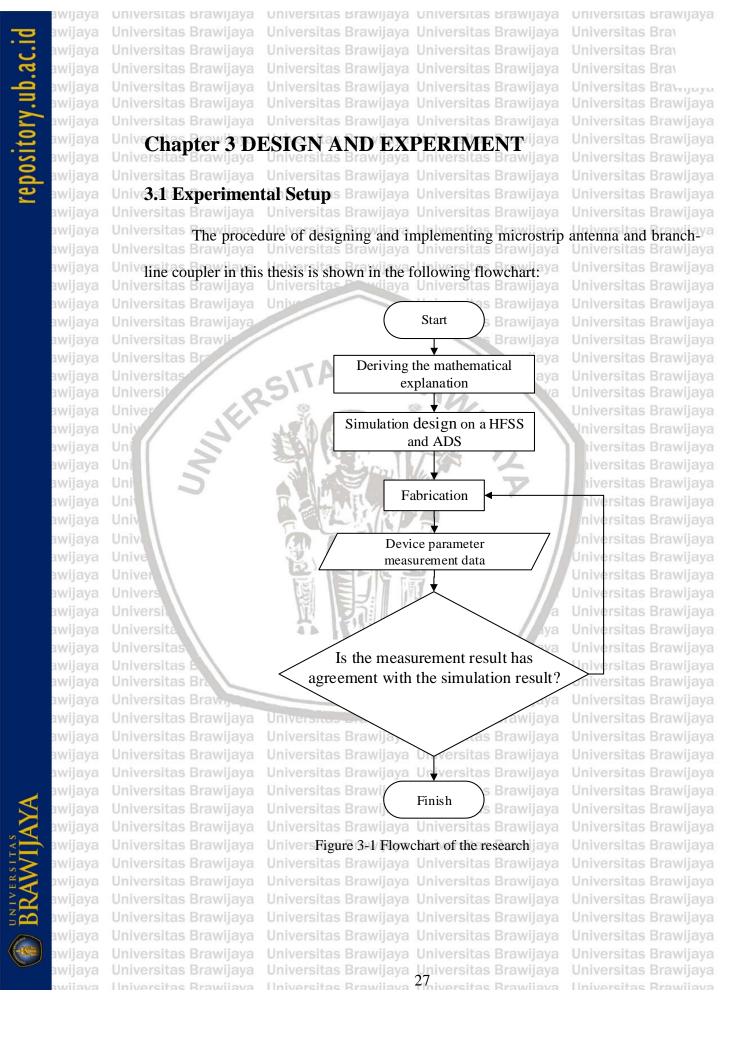

C1 and C2 are the shunt capacitors of the awijaya branch and main lines. Their values are given by [20]: Universitas Brawijaya Universitas Brawijaya awijaya awijava awijaya awijaya

Universitas

Universitas Brawijaya Universitas Brawijaya

rsitas Brawijaya

From the analysis above, the lumped-element equivalent circuit can be

established. With knowledge of the load impedance ZL, the equivalent-circuit elements

Universitas Brawijaya Universitas Brawijaya

Universitas Brawijaya Universitas Brawijaya  $Z_0$ 

 $\sqrt{2RZ_0}$ 

1 +

 $RZ_0$ 

 $2\pi f_0$ 

Universitas Brawij

**Universitas Brawi** 

Univ

Universitas Brawijava

are computed using Eqn.2-32 - Eqn.2-38.

Universitas Brawijaya

Universit (Eqn.2-34)/a (Eqn.2-35) Universit (Eqn.2-36) (Eqn.2-37)

(Eqn.2-38) Iniversitas Brawijava



Universitas Brawijaya Universitas Brawijaya Universitas Brawijaya Universitas Brawijaya awijaya Universitas Brawijaya Universitians This section explains the design of microstrip circular patch antenna. This Universitas Brawijaya Universitas Brawijaya Universitas Brawijaya Universitas Brawijaya microstrip antenna is excited using microstrip line feed. The design is a simple, easy to Universitas Brawijaya Universitas Brawijaya Universitas Brawijaya implement and can generate the desired parameters to meet the required specifications. Universitas Brawijaya Universitas Brawijaya Universitas Brawijaya Universitas Brawijaya awijaya There are several steps to design this antenna, including the selection of the substrate, awijaya Universitas Brawijaya Universitas Brawijaya awijaya the type of a