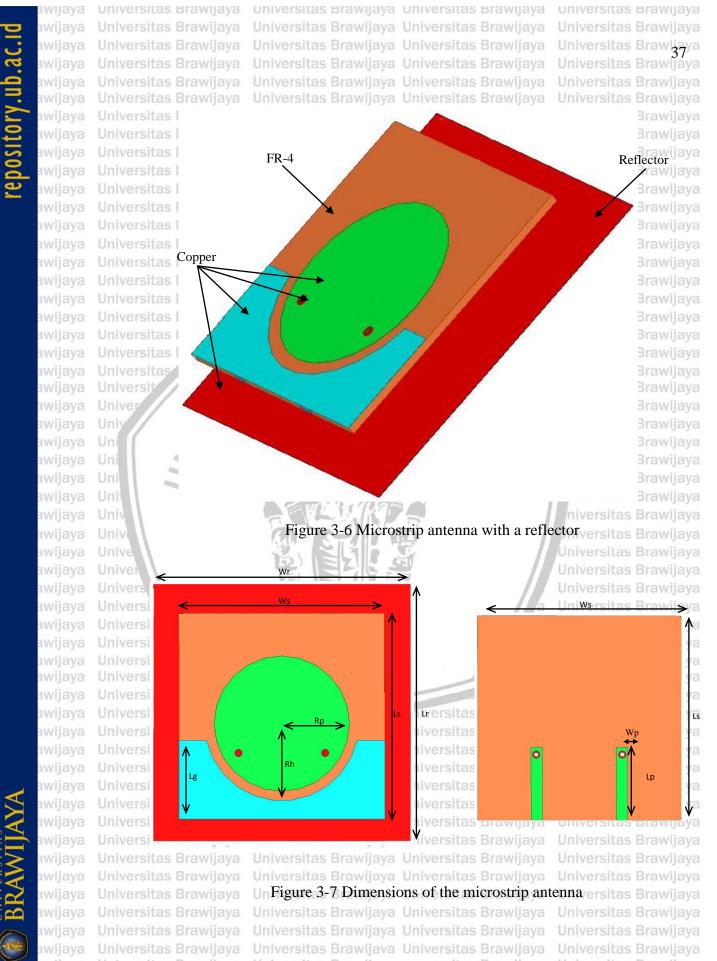

icrostrip antenna awijaya awijaya The things that need to be done after setting the simulation parameters based on awijaya awijaya the theory are to perform the optimization to meet all the predetermined antenna awijaya awijaya specifications. Optimization can be repeated until the desired specifications are awijaya awijaya achieved. Optimization was done by altering the dimensions of each part of the antenna awijaya awijaya to link the changes to each specification. As a result, the antenna dimensions after awijaya awijaya Univ optimization are shown in Table 3-1 by referring to Figure 3-7. awijaya awijaya awijaya awijaya awijaya Universitas Brawijaya Universitas Brawijaya awijaya awijaya Universitas Brawijaya Universitas Brawijaya Universitas Brawijaya

rsitas Brawijaya

DOSITORY UD. 2



### ository lih a

Universitas Brawijaya Universitas Brawijaya Universitas Brawijaya awijaya awijaya awijaya awijaya awijaya awijaya awijaya

Universitas Brawijaya Universitas Brawijaya

Table 3-1. Dimensions of the microstrip antenna ersitas Brawijaya Variable **Dimensions (mm)** Wr 35 as Blawijay Universi35s Brawija Ws Universita as B<u>La</u>wija Universi30s Brawij Inivers<sup>9.2</sup> Rp 10.5 Brawija Rh Lg 10.7 Wp 1.5 10 Lp

The optimization process also determined the best distance between the antenna

and the reflector as 7.5 mm. Notably, the via hole has a diameter of 6 mm and it is made

of copper.

awijaya

awijaya

awijaya

awijaya awijaya

awijaya awijaya

awijaya

3.5.2 Branch-Line Coupler

After obtaining the dimensions of the branch-line coupler based on the theory, a awij