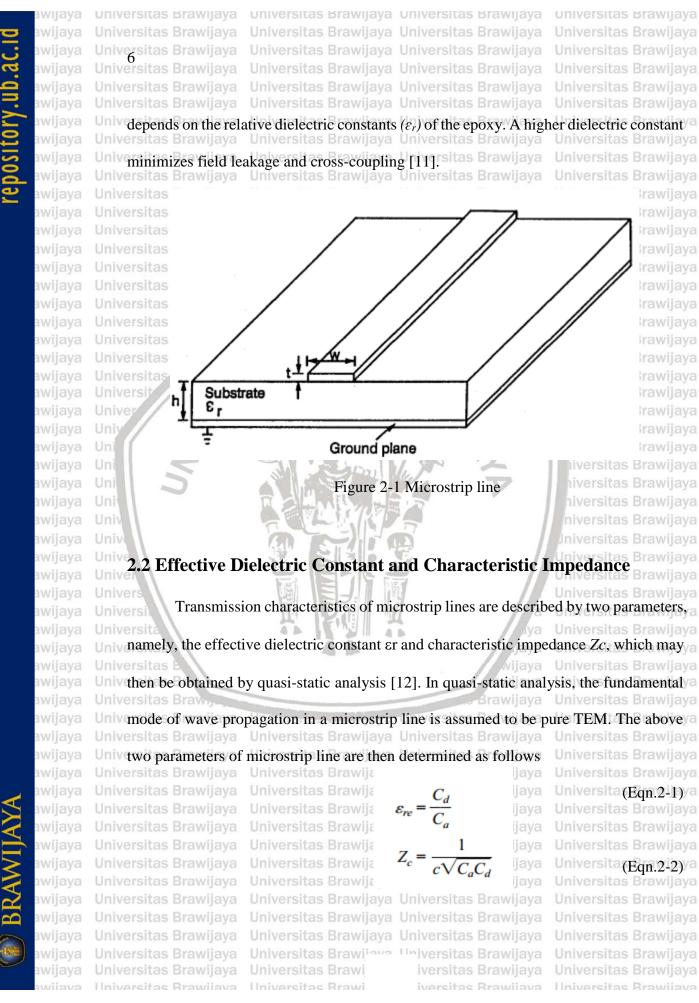

rip line is awijaya awijaya illustrated in Figure 2-1. A conducting strip (microstrip line) with a width W and a awijaya Universitas Brawijaya Universitas Brawijaya Universitas Brawijaya awijaya Univ thickness t are on the top of a dielectric substrate that has a dielectric constant of  $\varepsilon_r$  and a awijaya awijaya Univ a thickness of h, and the bottom of the substrate is a ground (conducting) plane. Travijava awijaya awijaya Universitas This kind of elements presents a number of characteristics among those we can awijaya mention: the ground plane below the current conductor traces which helps to prevent the field excessive leakage and thus reduces radiation loss. The severity of the leakage Universitas Brawijaya Universitas Brawijava Universitas Brawijava Universitas Brawijava



Universitas Brawijaya awijaya Where Cd is the capacitance per unit length with respect to the substrate, Ca is the Universitas Brawijaya Universitas Brawijaya Universitas Brawijaya capacitance per unit length with the respect to air, and c is the velocity of Universitas Brawijaya Universitas Brawijaya Universitas Brawijaya Universitas Brawijaya Universitas Brawijaya Universitas Brawijaya awijaya This section describes the materials used for antenna construction. The awijaya characteristic of materials have several crucial parameters. One of them is  $\varepsilon_r$ . awijaya Mathematically,  $\varepsilon_r$  is very influential to antenna design and measurement results so we awijaya awijaya need to choose  $\varepsilon_r$  carefully. For example, we determine  $\varepsilon_r$  to obtain