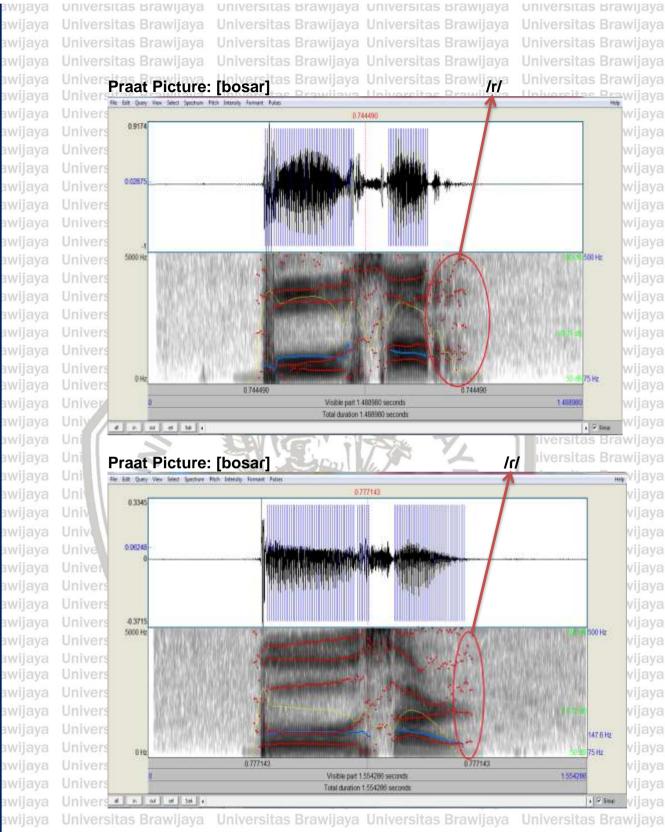

(II) Hamamah, M.Pd., Ph.D

universitas Brawijaya

Keywords: sub-dialect, phonological differences, pronunciation

This research deals with analyses on phonological differences in the sub-dialect of Dayak Desa Dawak (DDD) and Dayak Desa Belungai (DDB) where they are in the same sub-tribe of Dayak Desa. The goals are to complete the available research about Dayak Desa languages and to document the language from a phonological point of view which includes on vowel variation and consonant variation. This research uses a list of 200 Swadesh vocabularies. The first step is to collect the data in four villages in Toba District by using three participants from DDD and three participants from DDB. It was done by asking the participants to translate the Swadesh vocabularies into Dayak Desa language and pronounce the words. The data were recorded using PRAAT. The second step was recording the pronunciation from one participant of DDD and DDB each to get the clear sound of a recording in PRAAT. Then, the recording was verified by the spectrogram. The result showed differences between the two sub-dialects such as raising the vowel sound on the closed syllable:  $/\epsilon \sim i/$ , raising the vowel sound on the open syllable:  $/\epsilon \sim e/$ , the consonant alteration on the first syllable: /s/~/h/, the consonant alteration in the last syllable: /s~h/, /n~n/, /r~r/ and sound:/n~i/, and the consonant insertion in the first syllable: /Ø~n/. Nevertheless, there are still more linguistic aspects which can be identified the differences among subdialects of Dayak Desa also still can be related with other disciplinary. Therefore, the different findings and discuccions can be made in the future Universeearch in order to enrich the study in this topic which is beneficial for the lava Unive knowledge development and also keep the local language exist. rsitas Brawijava