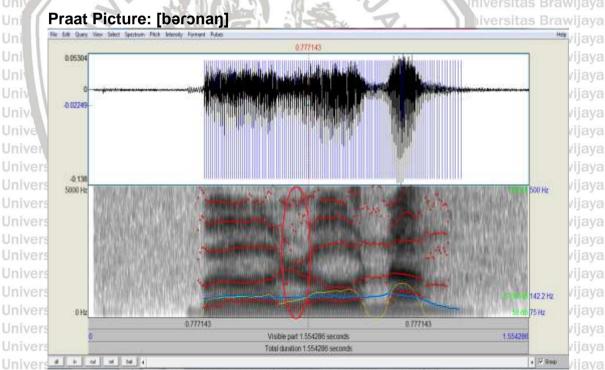

(II) Hamamah, M.Pd., Ph.D

universitas Brawijaya

Keywords: sub-dialect, phonological differences, pronunciation

This research deals with analyses on phonological differences in the sub-dialect of Dayak Desa Dawak (DDD) and Dayak Desa Belungai (DDB) where they are in the same sub-tribe of Dayak Desa. The goals are to complete the available research about Dayak Desa languages and to document the language from a phonological point of view which includes on vowel variation and consonant variation. This research uses a list of 200 Swadesh vocabularies. The first step is to collect the data in four villages in Toba District by using three participants from DDD and three participants from DDB. It was done by asking the participants to translate the Swadesh vocabularies into Dayak Desa language and pronounce the words. The data were recorded using PRAAT. The second step was recording the pronunciation from one participant of DDD and DDB each to get the clear sound of a recording in PRAAT. Then, the recording was verified by the spectrogram. The result showed differences between the two sub-dialects such as raising the vowel sound on the closed syllable:  $/\epsilon \sim i/$ , raising the vowel sound on the open syllable:  $/\epsilon \sim e/$ , the consonant alteration on the first syllable: /s/~/h/, the consonant alteration in the last syllable: /s~h/, /n~n/, /r~r/ and sound:/n~i/, and the consonant insertion in the first syllable: /Ø~n/. Nevertheless, there are still more linguistic aspects which can be identified the differences among subdialects of Dayak Desa also still can be related with other disciplinary. Therefore, the different findings and discuccions can be made in the future Universeearch in order to enrich the study in this topic which is beneficial for the lava Unive knowledge development and also keep the local language exist. rsitas Brawijava