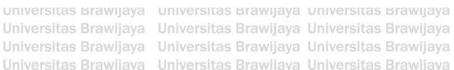

(II) Hamamah, M.Pd., Ph.D

universitas Brawijaya

Keywords: sub-dialect, phonological differences, pronunciation

This research deals with analyses on phonological differences in the sub-dialect of Dayak Desa Dawak (DDD) and Dayak Desa Belungai (DDB) where they are in the same sub-tribe of Dayak Desa. The goals are to complete the available research about Dayak Desa languages and to document the language from a phonological point of view which includes on vowel variation and consonant variation. This research uses a list of 200 Swadesh vocabularies. The first step is to collect the data in four villages in Toba District by using three participants from DDD and three participants from DDB. It was done by asking the participants to translate the Swadesh vocabularies into Dayak Desa language and pronounce the words. The data were recorded using PRAAT. The second step was recording the pronunciation from one participant of DDD and DDB each to get the clear sound of a recording in PRAAT. Then, the recording was verified by the spectrogram. The result showed differences between the two sub-dialects such as raising the vowel sound on the closed syllable:  $/\epsilon \sim i/$ , raising the vowel sound on the open syllable:  $/\epsilon \sim e/$ , the consonant alteration on the first syllable: /s/~/h/, the consonant alteration in the last syllable: /s~h/, /n~n/, /r~r/ and sound:/n~i/, and the consonant insertion in the first syllable: /Ø~n/. Nevertheless, there are still more linguistic aspects which can be identified the differences among subdialects of Dayak Desa also still can be related with other disciplinary. Therefore, the different findings and discuccions can be made in the future Universeearch in order to enrich the study in this topic which is beneficial for the lava Unive knowledge development and also keep the local language exist. rsitas Brawijava