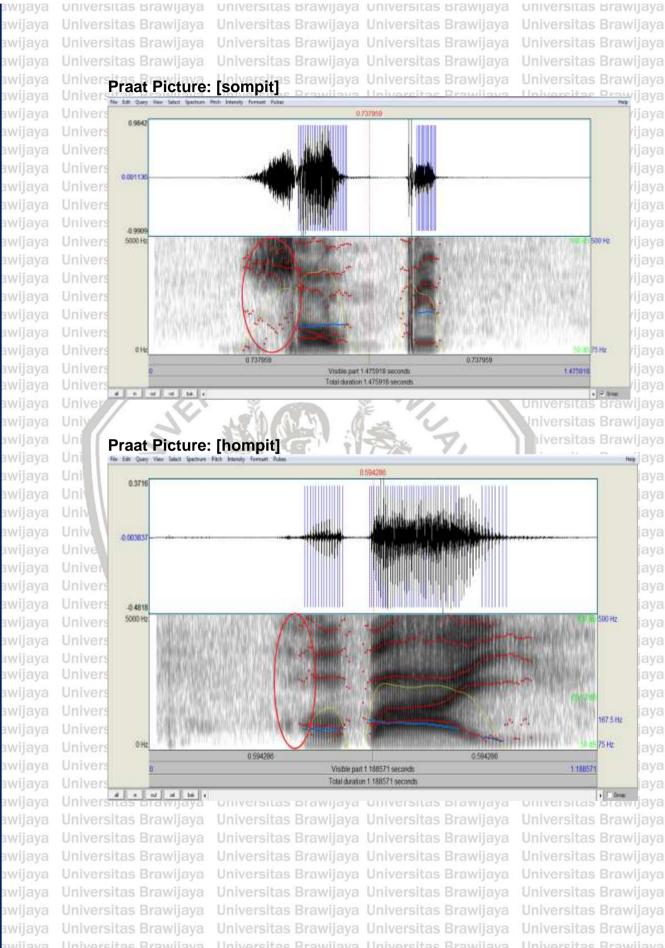

(II) Hamamah, M.Pd., Ph.D

universitas Brawijaya

Keywords: sub-dialect, phonological differences, pronunciation

This research deals with analyses on phonological differences in the sub-dialect of Dayak Desa Dawak (DDD) and Dayak Desa Belungai (DDB) where they are in the same sub-tribe of Dayak Desa. The goals are to complete the available research about Dayak Desa languages and to document the language from a phonological point of view which includes on vowel variation and consonant variation. This research uses a list of 200 Swadesh vocabularies. The first step is to collect the data in four villages in Toba District by using three participants from DDD and three participants from DDB. It was done by asking the participants to translate the Swadesh vocabularies into Dayak Desa language and pronounce the words. The data were recorded using PRAAT. The second step was recording the pronunciation from one participant of DDD and DDB each to get the clear sound of a recording in PRAAT. Then, the recording was verified by the spectrogram. The result showed differences between the two sub-dialects such as raising the vowel sound on the closed syllable:  $/\epsilon \sim i/$ , raising the vowel sound on the open syllable:  $/\epsilon \sim e/$ , the consonant alteration on the first syllable: /s/~/h/, the consonant alteration in the last syllable: /s~h/, /n~n/, /r~r/ and sound:/n~i/, and the consonant insertion in the first syllable: /Ø~n/. Nevertheless, there are still more linguistic aspects which can be identified the differences among subdialects of Dayak Desa also still can be related with other disciplinary. Therefore, the different findings and discuccions can be made in the future Universeearch in order to enrich the study in this topic which is beneficial for the lava Unive knowledge development and also keep the local language exist. rsitas Brawijava