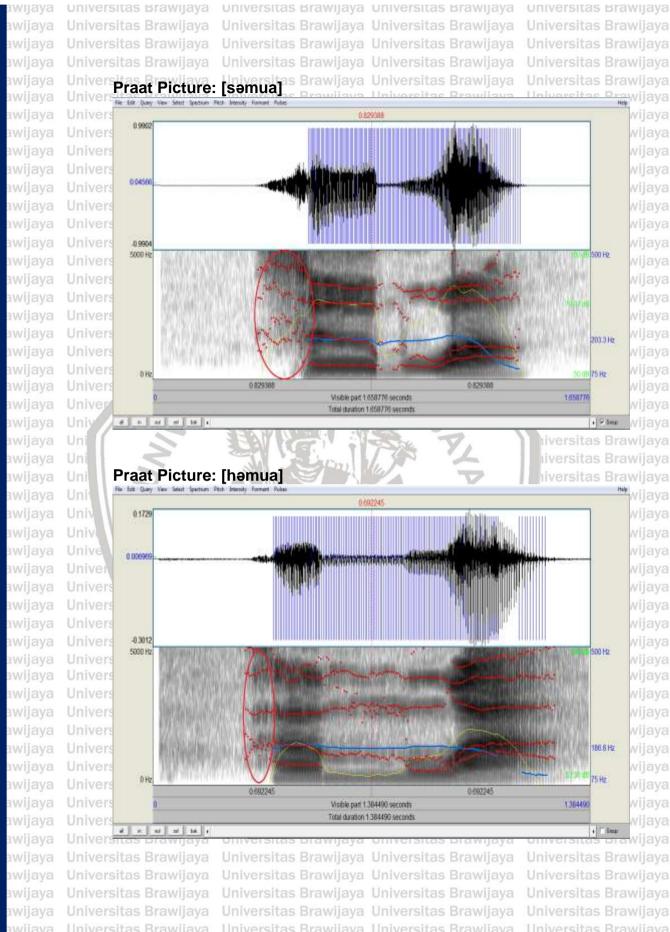

(II) Hamamah, M.Pd., Ph.D

universitas Brawijaya

Keywords: sub-dialect, phonological differences, pronunciation

This research deals with analyses on phonological differences in the sub-dialect of Dayak Desa Dawak (DDD) and Dayak Desa Belungai (DDB) where they are in the same sub-tribe of Dayak Desa. The goals are to complete the available research about Dayak Desa languages and to document the language from a phonological point of view which includes on vowel variation and consonant variation. This research uses a list of 200 Swadesh vocabularies. The first step is to collect the data in four villages in Toba District by using three participants from DDD and three participants from DDB. It was done by asking the participants to translate the Swadesh vocabularies into Dayak Desa language and pronounce the words. The data were recorded using PRAAT. The second step was recording the pronunciation from one participant of DDD and DDB each to get the clear sound of a recording in PRAAT. Then, the recording was verified by the spectrogram. The result showed differences between the two sub-dialects such as raising the vowel sound on the closed syllable:  $/\epsilon \sim i/$ , raising the vowel sound on the open syllable:  $/\epsilon \sim e/$ , the consonant alteration on the first syllable: /s/~/h/, the consonant alteration in the last syllable: /s~h/, /n~n/, /r~r/ and sound:/n~i/, and the consonant insertion in the first syllable: /Ø~n/. Nevertheless, there are still more linguistic aspects which can be identified the differences among subdialects of Dayak Desa also still can be related with other disciplinary. Therefore, the different findings and discuccions can be made in the future Universeearch in order to enrich the study in this topic which is beneficial for the lava Unive knowledge development and also keep the local language exist. rsitas Brawijava