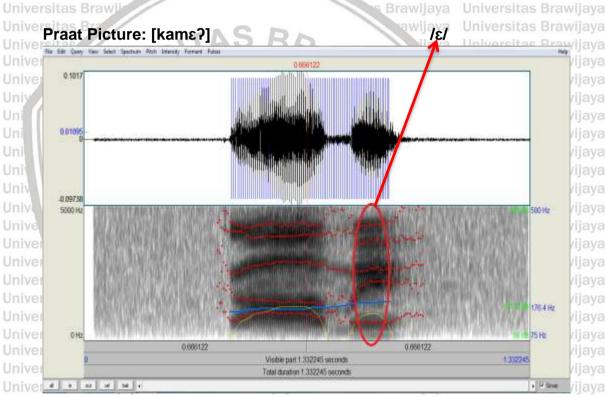

ijaya

awijaya

awijaya

awijaya awijaya

awijaya

awijaya awijaya awijaya awijaya

awijaya

awijaya awijaya awijaya awijaya

awijaya

awijaya

universitas Brawijaya Universitas Brawijaya Universitas Brawijaya Universitas Brawijaya Universitas Brawijaya Universitas Brawijaya In the first data, the low vowel becomes high in the final closed

universitas Brawijaya

syllable. The raising occurs before the vowel encounters the final

consonant /?/. The phoneme alteration of the vowel from DDD and DDB

happens within the range of the middle to high sound that is the sound /ε/

raises to sound /i/. It can be observed that there is a vowel raising  $\epsilon$ 

whose F1 is 958 Hz and it is raised into /i/ whose F1 is 1013 Hz. This can

be viewed at the PRAAT spectrograms of [kamε?] and [kami?].



miversitas Brawijaya

<del>Un</del>iversitas Brawijaya

Universitas Brawijava

awijaya awiiava

awijaya awijaya

awijaya

awijaya

awijaya

awijaya

awijaya

awijaya

awijaya

awijaya

awijaya

awijaya

awijaya

awijaya

awijaya awijaya

awijaya

awijaya

awijaya

awijaya awijaya

awijaya awijaya

awijaya

awijaya awijaya

awijaya awijaya

awijaya awijaya



Universitas Brawijaya Universitas Brawijaya Universitas Brawijaya Universitas Brawijaya

Table 4.2 Raising the vowel sound on open syllable WORD DDD DDB

**Because** [karəna] [karena]

On the data, the raising occurs before the vowel encounters the consonant /n/. From the table, it can be seen that there is a change from phoneme /ε/ to /ə/. The word has the same sequence such as the word "because", in DDD is [karɛna] and DDB is [karə