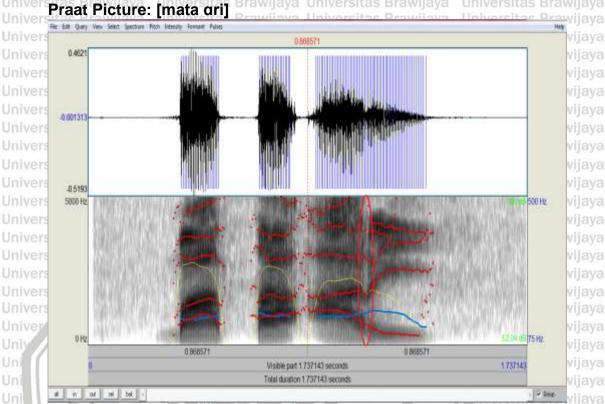

(II) Hamamah, M.Pd., Ph.D

universitas Brawijaya

Keywords: sub-dialect, phonological differences, pronunciation

This research deals with analyses on phonological differences in the sub-dialect of Dayak Desa Dawak (DDD) and Dayak Desa Belungai (DDB) where they are in the same sub-tribe of Dayak Desa. The goals are to complete the available research about Dayak Desa languages and to document the language from a phonological point of view which includes on vowel variation and consonant variation. This research uses a list of 200 Swadesh vocabularies. The first step is to collect the data in four villages in Toba District by using three participants from DDD and three participants from DDB. It was done by asking the participants to translate the Swadesh vocabularies into Dayak Desa language and pronounce the words. The data were recorded using PRAAT. The second step was recording the pronunciation from one participant of DDD and DDB each to get the clear sound of a recording in PRAAT. Then, the recording was verified by the spectrogram. The result showed differences between the two sub-dialects such as raising the vowel sound on the closed syllable:  $/\epsilon \sim i/$ , raising the vowel sound on the open syllable:  $/\epsilon \sim e/$ , the consonant alteration on the first syllable: /s/~/h/, the consonant alteration in the last syllable: /s~h/, /n~n/, /r~r/ and sound:/n~i/, and the consonant insertion in the first syllable: /Ø~n/. Nevertheless, there are still more linguistic aspects which can be identified the differences among subdialects of Dayak Desa also still can be related with other disciplinary. Therefore, the different findings and discuccions can be made in the future Universeearch in order to enrich the study in this topic which is beneficial for the lava Unive knowledge development and also keep the local language exist. rsitas Brawijava