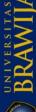

(II) Hamamah, M.Pd., Ph.D

universitas Brawijaya

Keywords: sub-dialect, phonological differences, pronunciation

This research deals with analyses on phonological differences in the sub-dialect of Dayak Desa Dawak (DDD) and Dayak Desa Belungai (DDB) where they are in the same sub-tribe of Dayak Desa. The goals are to complete the available research about Dayak Desa languages and to document the language from a phonological point of view which includes on vowel variation and consonant variation. This research uses a list of 200 Swadesh vocabularies. The first step is to collect the data in four villages in Toba District by using three participants from DDD and three participants from DDB. It was done by asking the participants to translate the Swadesh vocabularies into Dayak Desa language and pronounce the words. The data were recorded using PRAAT. The second step was recording the pronunciation from one participant of DDD and DDB each to get the clear sound of a recording in PRAAT. Then, the recording was verified by the spectrogram. The result showed differences between the two sub-dialects such as raising the vowel sound on the closed syllable:  $/\epsilon \sim i/$ , raising the vowel sound on the open syllable:  $/\epsilon \sim e/$ , the consonant alteration on the first syllable: /s/~/h/, the consonant alteration in the last syllable: /s~h/, /n~n/, /r~r/ and sound:/n~i/, and the consonant insertion in the first syllable: /Ø~n/. Nevertheless, there are still more linguistic aspects which can be identified the differences among subdialects of Dayak Desa also still can be related with other disciplinary. Therefore, the different findings and discuccions can be made in the future Universeearch in order to enrich the study in this topic which is beneficial for the lava Unive knowledge development and also keep the local language exist. rsitas Brawijava