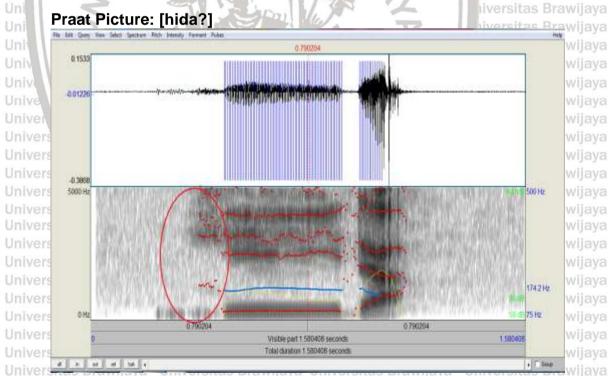

(II) Hamamah, M.Pd., Ph.D

universitas Brawijaya

Keywords: sub-dialect, phonological differences, pronunciation

This research deals with analyses on phonological differences in the sub-dialect of Dayak Desa Dawak (DDD) and Dayak Desa Belungai (DDB) where they are in the same sub-tribe of Dayak Desa. The goals are to complete the available research about Dayak Desa languages and to document the language from a phonological point of view which includes on vowel variation and consonant variation. This research uses a list of 200 Swadesh vocabularies. The first step is to collect the data in four villages in Toba District by using three participants from DDD and three participants from DDB. It was done by asking the participants to translate the Swadesh vocabularies into Dayak Desa language and pronounce the words. The data were recorded using PRAAT. The second step was recording the pronunciation from one participant of DDD and DDB each to get the clear sound of a recording in PRAAT. Then, the recording was verified by the spectrogram. The result showed differences between the two sub-dialects such as raising the vowel sound on the closed syllable:  $/\epsilon \sim i/$ , raising the vowel sound on the open syllable:  $/\epsilon \sim e/$ , the consonant alteration on the first syllable: /s/~/h/, the consonant alteration in the last syllable: /s~h/, /n~n/, /r~r/ and sound:/n~i/, and the consonant insertion in the first syllable: /Ø~n/. Nevertheless, there are still more linguistic aspects which can be identified the differences among subdialects of Dayak Desa also still can be related with other disciplinary. Therefore, the different findings and discuccions can be made in the future Universeearch in order to enrich the study in this topic which is beneficial for the lava Unive knowledge development and also keep the local language exist. rsitas Brawijava