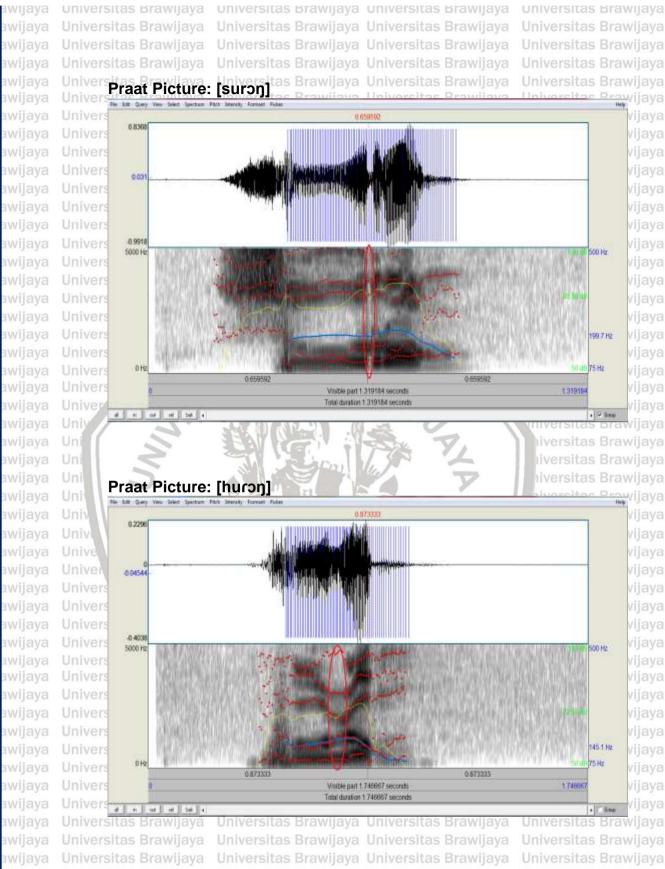

(II) Hamamah, M.Pd., Ph.D

universitas Brawijaya

Keywords: sub-dialect, phonological differences, pronunciation

This research deals with analyses on phonological differences in the sub-dialect of Dayak Desa Dawak (DDD) and Dayak Desa Belungai (DDB) where they are in the same sub-tribe of Dayak Desa. The goals are to complete the available research about Dayak Desa languages and to document the language from a phonological point of view which includes on vowel variation and consonant variation. This research uses a list of 200 Swadesh vocabularies. The first step is to collect the data in four villages in Toba District by using three participants from DDD and three participants from DDB. It was done by asking the participants to translate the Swadesh vocabularies into Dayak Desa language and pronounce the words. The data were recorded using PRAAT. The second step was recording the pronunciation from one participant of DDD and DDB each to get the clear sound of a recording in PRAAT. Then, the recording was verified by the spectrogram. The result showed differences between the two sub-dialects such as raising the vowel sound on the closed syllable:  $/\epsilon \sim i/$ , raising the vowel sound on the open syllable:  $/\epsilon \sim e/$ , the consonant alteration on the first syllable: /s/~/h/, the consonant alteration in the last syllable: /s~h/, /n~n/, /r~r/ and sound:/n~i/, and the consonant insertion in the first syllable: /Ø~n/. Nevertheless, there are still more linguistic aspects which can be identified the differences among subdialects of Dayak Desa also still can be related with other disciplinary. Therefore, the different findings and discuccions can be made in the future Universeearch in order to enrich the study in this topic which is beneficial for the lava Unive knowledge development and also keep the local language exist. rsitas Brawijava