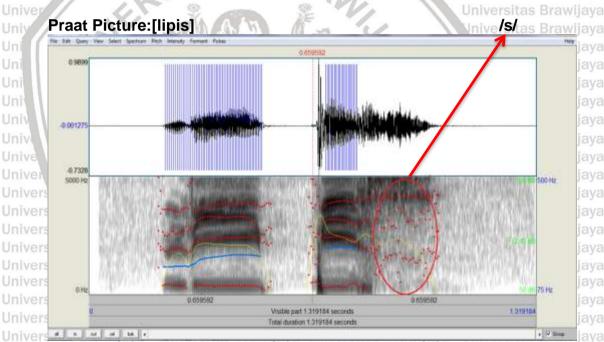

(II) Hamamah, M.Pd., Ph.D

universitas Brawijaya

Keywords: sub-dialect, phonological differences, pronunciation

This research deals with analyses on phonological differences in the sub-dialect of Dayak Desa Dawak (DDD) and Dayak Desa Belungai (DDB) where they are in the same sub-tribe of Dayak Desa. The goals are to complete the available research about Dayak Desa languages and to document the language from a phonological point of view which includes on vowel variation and consonant variation. This research uses a list of 200 Swadesh vocabularies. The first step is to collect the data in four villages in Toba District by using three participants from DDD and three participants from DDB. It was done by asking the participants to translate the Swadesh vocabularies into Dayak Desa language and pronounce the words. The data were recorded using PRAAT. The second step was recording the pronunciation from one participant of DDD and DDB each to get the clear sound of a recording in PRAAT. Then, the recording was verified by the spectrogram. The result showed differences between the two sub-dialects such as raising the vowel sound on the closed syllable:  $/\epsilon \sim i/$ , raising the vowel sound on the open syllable:  $/\epsilon \sim e/$ , the consonant alteration on the first syllable: /s/~/h/, the consonant alteration in the last syllable: /s~h/, /n~n/, /r~r/ and sound:/n~i/, and the consonant insertion in the first syllable: /Ø~n/. Nevertheless, there are still more linguistic aspects which can be identified the differences among subdialects of Dayak Desa also still can be related with other disciplinary. Therefore, the different findings and discuccions can be made in the future Universeearch in order to enrich the study in this topic which is beneficial for the lava Unive knowledge development and also keep the local language exist. rsitas Brawijava