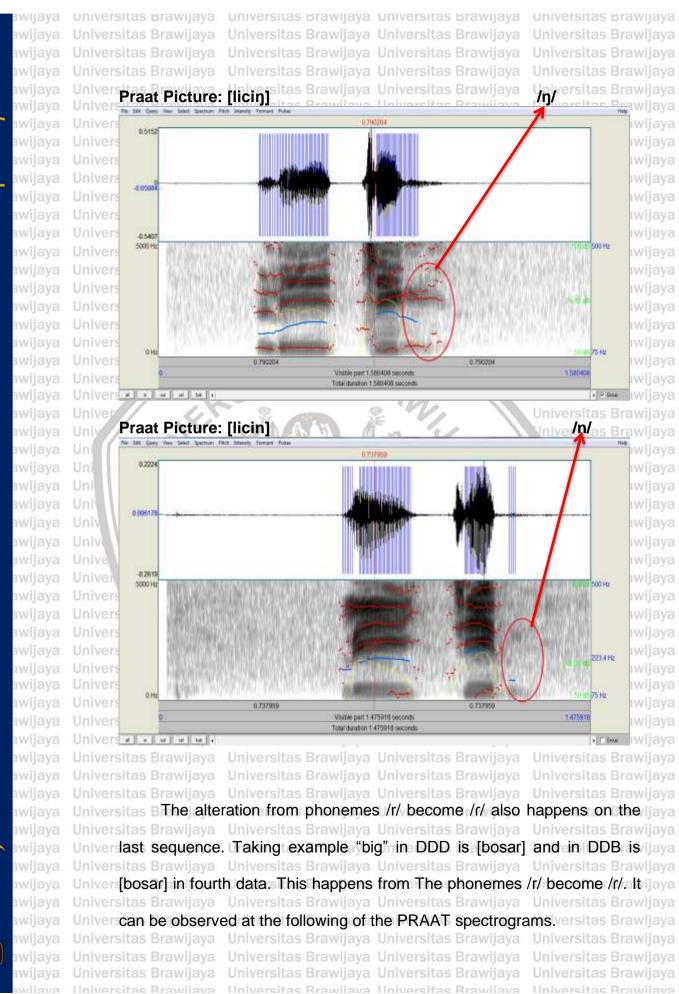

(II) Hamamah, M.Pd., Ph.D

universitas Brawijaya

Keywords: sub-dialect, phonological differences, pronunciation

This research deals with analyses on phonological differences in the sub-dialect of Dayak Desa Dawak (DDD) and Dayak Desa Belungai (DDB) where they are in the same sub-tribe of Dayak Desa. The goals are to complete the available research about Dayak Desa languages and to document the language from a phonological point of view which includes on vowel variation and consonant variation. This research uses a list of 200 Swadesh vocabularies. The first step is to collect the data in four villages in Toba District by using three participants from DDD and three participants from DDB. It was done by asking the participants to translate the Swadesh vocabularies into Dayak Desa language and pronounce the words. The data were recorded using PRAAT. The second step was recording the pronunciation from one participant of DDD and DDB each to get the clear sound of a recording in PRAAT. Then, the recording was verified by the spectrogram. The result showed differences between the two sub-dialects such as raising the vowel sound on the closed syllable:  $/\epsilon \sim i/$ , raising the vowel sound on the open syllable:  $/\epsilon \sim e/$ , the consonant alteration on the first syllable: /s/~/h/, the consonant alteration in the last syllable: /s~h/, /n~n/, /r~r/ and sound:/n~i/, and the consonant insertion in the first syllable: /Ø~n/. Nevertheless, there are still more linguistic aspects which can be identified the differences among subdialects of Dayak Desa also still can be related with other disciplinary. Therefore, the different findings and discuccions can be made in the future Universeearch in order to enrich the study in this topic which is beneficial for the lava Unive knowledge development and also keep the local language exist. rsitas Brawijava