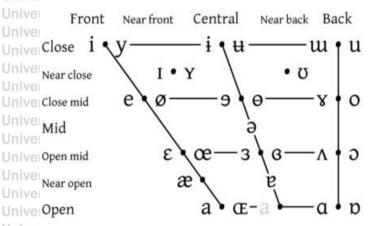

(II) Hamamah, M.Pd., Ph.D

universitas Brawijaya

Keywords: sub-dialect, phonological differences, pronunciation

This research deals with analyses on phonological differences in the sub-dialect of Dayak Desa Dawak (DDD) and Dayak Desa Belungai (DDB) where they are in the same sub-tribe of Dayak Desa. The goals are to complete the available research about Dayak Desa languages and to document the language from a phonological point of view which includes on vowel variation and consonant variation. This research uses a list of 200 Swadesh vocabularies. The first step is to collect the data in four villages in Toba District by using three participants from DDD and three participants from DDB. It was done by asking the participants to translate the Swadesh vocabularies into Dayak Desa language and pronounce the words. The data were recorded using PRAAT. The second step was recording the pronunciation from one participant of DDD and DDB each to get the clear sound of a recording in PRAAT. Then, the recording was verified by the spectrogram. The result showed differences between the two sub-dialects such as raising the vowel sound on the closed syllable:  $/\epsilon \sim i/$ , raising the vowel sound on the open syllable:  $/\epsilon \sim e/$ , the consonant alteration on the first syllable: /s/~/h/, the consonant alteration in the last syllable: /s~h/, /n~n/, /r~r/ and sound:/n~i/, and the consonant insertion in the first syllable: /Ø~n/. Nevertheless, there are still more linguistic aspects which can be identified the differences among subdialects of Dayak Desa also still can be related with other disciplinary. Therefore, the different findings and discuccions can be made in the future Universeearch in order to enrich the study in this topic which is beneficial for the lava Unive knowledge development and also keep the local language exist. rsitas Brawijava