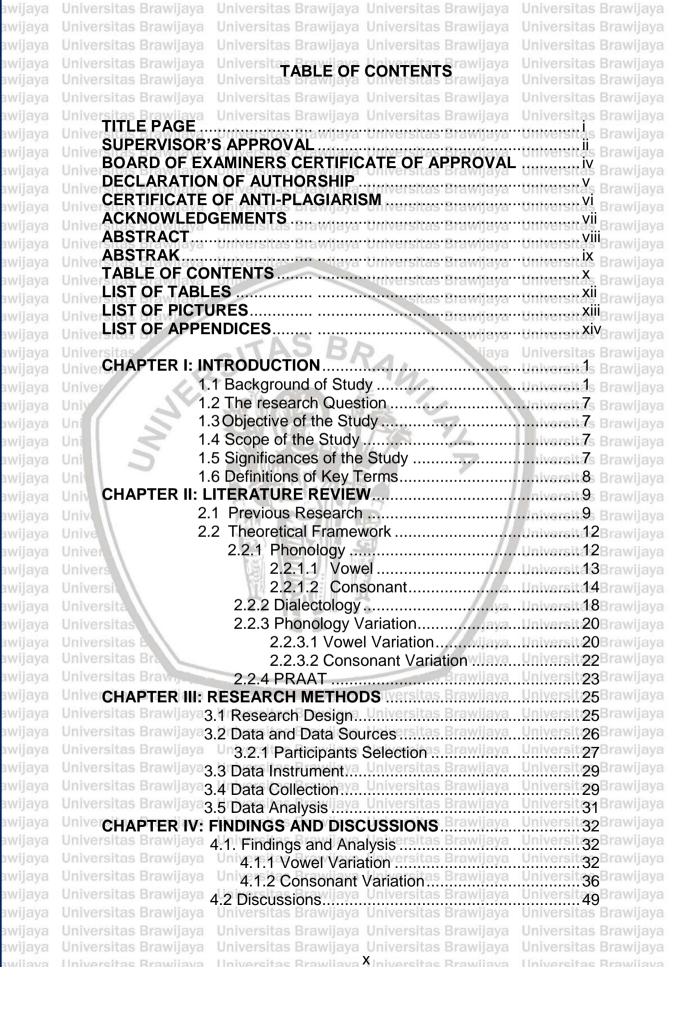

universitas Brawijaya Universitas Brawijaya Universitas Brawijaya

CHAPTER V: CONCLUSIONS AND SUGGESTIONS... **REFERENCES APPENDICES** 

universitas Brawijaya universitas Brawijaya universitas Brawijaya

5.1 Conclusions 5.2 Suggestions ......52 Brawijaya

Universitas Rrawijava XIIniversitas Rrawijava

universitas Brawijaya

Universitas Brawijaya Universitas Brawijaya 54 Brawijaya

Universitas Brawijava Iniversitas Brawijaya awijaya awijaya

universitas Brawijaya Universitas Brawijaya Universitas Brawijaya Universitas BLIST OF TABLES Brawijaya

Table 4.1 Raising the vowel sound on closed syllable ...... Universitas Brawijaya

Table 4.2 Consonant alteration on first syllable .....

Table 4.3 Consonant alteration on the second syllable .....

Table 4.4 Consonant insertion on the second syllable ......

Universitas Brawijaya Universitas Brawijaya

Universitas Brawijaya universitas Brawijaya

Universitas Brawijaya Universitas Brawijaya Universitas RrawijavaXII niversitas Rrawijava

universitas Brawijaya Universit32Brawijaya Universit 36 Brawijaya