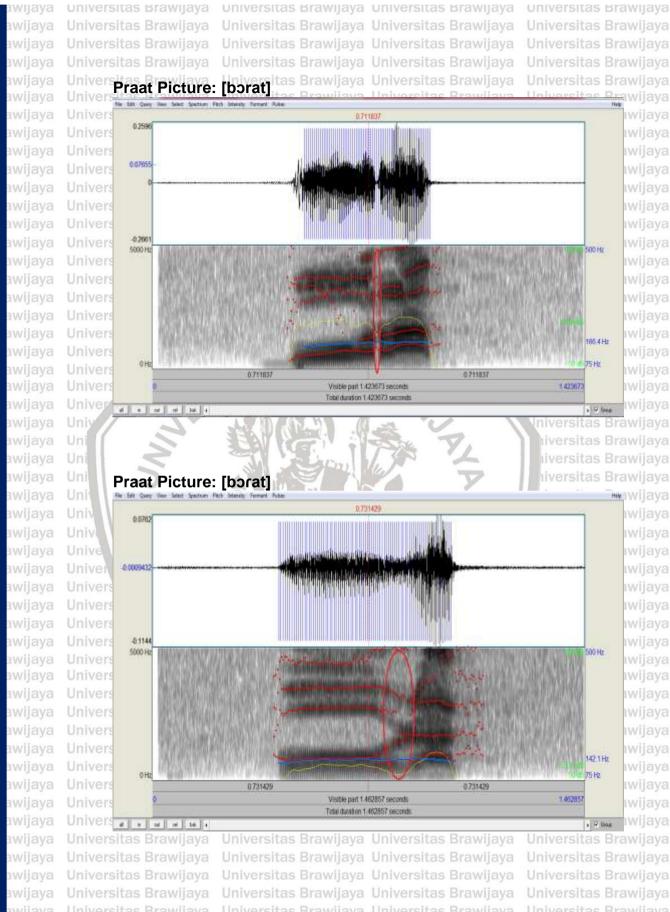

(II) Hamamah, M.Pd., Ph.D

universitas Brawijaya

Keywords: sub-dialect, phonological differences, pronunciation

This research deals with analyses on phonological differences in the sub-dialect of Dayak Desa Dawak (DDD) and Dayak Desa Belungai (DDB) where they are in the same sub-tribe of Dayak Desa. The goals are to complete the available research about Dayak Desa languages and to document the language from a phonological point of view which includes on vowel variation and consonant variation. This research uses a list of 200 Swadesh vocabularies. The first step is to collect the data in four villages in Toba District by using three participants from DDD and three participants from DDB. It was done by asking the participants to translate the Swadesh vocabularies into Dayak Desa language and pronounce the words. The data were recorded using PRAAT. The second step was recording the pronunciation from one participant of DDD and DDB each to get the clear sound of a recording in PRAAT. Then, the recording was verified by the spectrogram. The result showed differences between the two sub-dialects such as raising the vowel sound on the closed syllable:  $/\epsilon \sim i/$ , raising the vowel sound on the open syllable:  $/\epsilon \sim e/$ , the consonant alteration on the first syllable: /s/~/h/, the consonant alteration in the last syllable: /s~h/, /n~n/, /r~r/ and sound:/n~i/, and the consonant insertion in the first syllable: /Ø~n/. Nevertheless, there are still more linguistic aspects which can be identified the differences among subdialects of Dayak Desa also still can be related with other disciplinary. Therefore, the different findings and discuccions can be made in the future Universeearch in order to enrich the study in this topic which is beneficial for the lava Unive knowledge development and also keep the local language exist. rsitas Brawijava