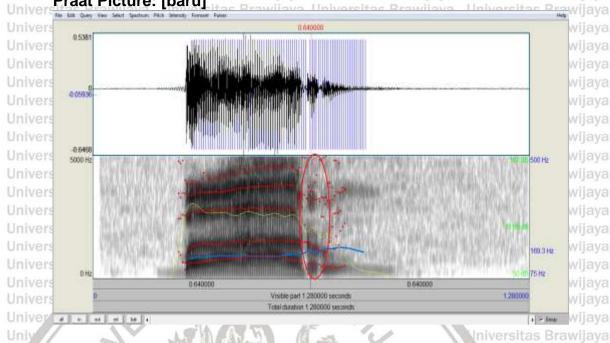

(II) Hamamah, M.Pd., Ph.D

universitas Brawijaya

Keywords: sub-dialect, phonological differences, pronunciation

This research deals with analyses on phonological differences in the sub-dialect of Dayak Desa Dawak (DDD) and Dayak Desa Belungai (DDB) where they are in the same sub-tribe of Dayak Desa. The goals are to complete the available research about Dayak Desa languages and to document the language from a phonological point of view which includes on vowel variation and consonant variation. This research uses a list of 200 Swadesh vocabularies. The first step is to collect the data in four villages in Toba District by using three participants from DDD and three participants from DDB. It was done by asking the participants to translate the Swadesh vocabularies into Dayak Desa language and pronounce the words. The data were recorded using PRAAT. The second step was recording the pronunciation from one participant of DDD and DDB each to get the clear sound of a recording in PRAAT. Then, the recording was verified by the spectrogram. The result showed differences between the two sub-dialects such as raising the vowel sound on the closed syllable:  $/\epsilon \sim i/$ , raising the vowel sound on the open syllable:  $/\epsilon \sim e/$ , the consonant alteration on the first syllable: /s/~/h/, the consonant alteration in the last syllable: /s~h/, /n~n/, /r~r/ and sound:/n~i/, and the consonant insertion in the first syllable: /Ø~n/. Nevertheless, there are still more linguistic aspects which can be identified the differences among subdialects of Dayak Desa also still can be related with other disciplinary. Therefore, the different findings and discuccions can be made in the future Universeearch in order to enrich the study in this topic which is beneficial for the lava Unive knowledge development and also keep the local language exist. rsitas Brawijava