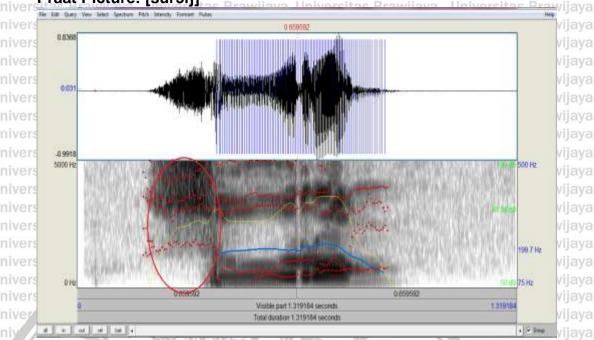

(II) Hamamah, M.Pd., Ph.D

universitas Brawijaya

Keywords: sub-dialect, phonological differences, pronunciation

This research deals with analyses on phonological differences in the sub-dialect of Dayak Desa Dawak (DDD) and Dayak Desa Belungai (DDB) where they are in the same sub-tribe of Dayak Desa. The goals are to complete the available research about Dayak Desa languages and to document the language from a phonological point of view which includes on vowel variation and consonant variation. This research uses a list of 200 Swadesh vocabularies. The first step is to collect the data in four villages in Toba District by using three participants from DDD and three participants from DDB. It was done by asking the participants to translate the Swadesh vocabularies into Dayak Desa language and pronounce the words. The data were recorded using PRAAT. The second step was recording the pronunciation from one participant of DDD and DDB each to get the clear sound of a recording in PRAAT. Then, the recording was verified by the spectrogram. The result showed differences between the two sub-dialects such as raising the vowel sound on the closed syllable:  $/\epsilon \sim i/$ , raising the vowel sound on the open syllable:  $/\epsilon \sim e/$ , the consonant alteration on the first syllable: /s/~/h/, the consonant alteration in the last syllable: /s~h/, /n~n/, /r~r/ and sound:/n~i/, and the consonant insertion in the first syllable: /Ø~n/. Nevertheless, there are still more linguistic aspects which can be identified the differences among subdialects of Dayak Desa also still can be related with other disciplinary. Therefore, the different findings and discuccions can be made in the future Universeearch in order to enrich the study in this topic which is beneficial for the lava Unive knowledge development and also keep the local language exist. rsitas Brawijava