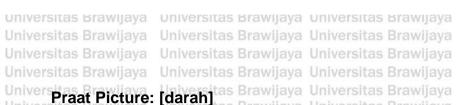

(II) Hamamah, M.Pd., Ph.D

universitas Brawijaya

Keywords: sub-dialect, phonological differences, pronunciation

This research deals with analyses on phonological differences in the sub-dialect of Dayak Desa Dawak (DDD) and Dayak Desa Belungai (DDB) where they are in the same sub-tribe of Dayak Desa. The goals are to complete the available research about Dayak Desa languages and to document the language from a phonological point of view which includes on vowel variation and consonant variation. This research uses a list of 200 Swadesh vocabularies. The first step is to collect the data in four villages in Toba District by using three participants from DDD and three participants from DDB. It was done by asking the participants to translate the Swadesh vocabularies into Dayak Desa language and pronounce the words. The data were recorded using PRAAT. The second step was recording the pronunciation from one participant of DDD and DDB each to get the clear sound of a recording in PRAAT. Then, the recording was verified by the spectrogram. The result showed differences between the two sub-dialects such as raising the vowel sound on the closed syllable:  $/\epsilon \sim i/$ , raising the vowel sound on the open syllable:  $/\epsilon \sim e/$ , the consonant alteration on the first syllable: /s/~/h/, the consonant alteration in the last syllable: /s~h/, /n~n/, /r~r/ and sound:/n~i/, and the consonant insertion in the first syllable: /Ø~n/. Nevertheless, there are still more linguistic aspects which can be identified the differences among subdialects of Dayak Desa also still can be related with other disciplinary. Therefore, the different findings and discuccions can be made in the future Universeearch in order to enrich the study in this topic which is beneficial for the lava Unive knowledge development and also keep the local language exist. rsitas Brawijava