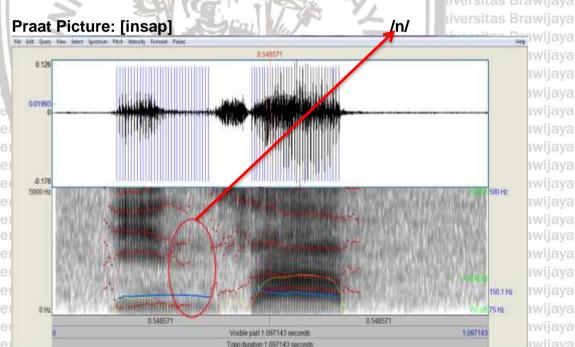

(II) Hamamah, M.Pd., Ph.D

universitas Brawijaya

Keywords: sub-dialect, phonological differences, pronunciation

This research deals with analyses on phonological differences in the sub-dialect of Dayak Desa Dawak (DDD) and Dayak Desa Belungai (DDB) where they are in the same sub-tribe of Dayak Desa. The goals are to complete the available research about Dayak Desa languages and to document the language from a phonological point of view which includes on vowel variation and consonant variation. This research uses a list of 200 Swadesh vocabularies. The first step is to collect the data in four villages in Toba District by using three participants from DDD and three participants from DDB. It was done by asking the participants to translate the Swadesh vocabularies into Dayak Desa language and pronounce the words. The data were recorded using PRAAT. The second step was recording the pronunciation from one participant of DDD and DDB each to get the clear sound of a recording in PRAAT. Then, the recording was verified by the spectrogram. The result showed differences between the two sub-dialects such as raising the vowel sound on the closed syllable:  $/\epsilon \sim i/$ , raising the vowel sound on the open syllable:  $/\epsilon \sim e/$ , the consonant alteration on the first syllable: /s/~/h/, the consonant alteration in the last syllable: /s~h/, /n~n/, /r~r/ and sound:/n~i/, and the consonant insertion in the first syllable: /Ø~n/. Nevertheless, there are still more linguistic aspects which can be identified the differences among subdialects of Dayak Desa also still can be related with other disciplinary. Therefore, the different findings and discuccions can be made in the future Universeearch in order to enrich the study in this topic which is beneficial for the lava Unive knowledge development and also keep the local language exist. rsitas Brawijava