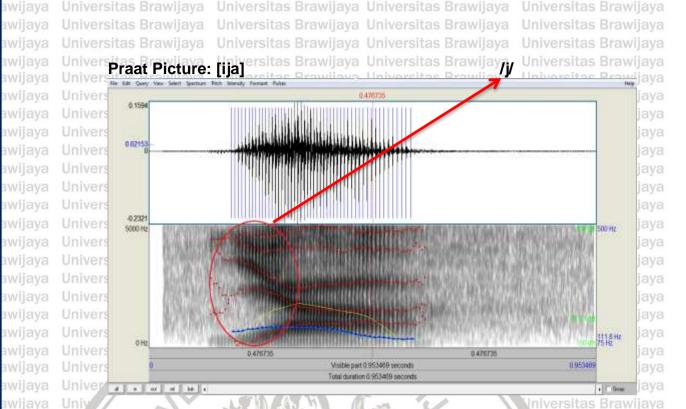

(II) Hamamah, M.Pd., Ph.D

universitas Brawijaya

Keywords: sub-dialect, phonological differences, pronunciation

This research deals with analyses on phonological differences in the sub-dialect of Dayak Desa Dawak (DDD) and Dayak Desa Belungai (DDB) where they are in the same sub-tribe of Dayak Desa. The goals are to complete the available research about Dayak Desa languages and to document the language from a phonological point of view which includes on vowel variation and consonant variation. This research uses a list of 200 Swadesh vocabularies. The first step is to collect the data in four villages in Toba District by using three participants from DDD and three participants from DDB. It was done by asking the participants to translate the Swadesh vocabularies into Dayak Desa language and pronounce the words. The data were recorded using PRAAT. The second step was recording the pronunciation from one participant of DDD and DDB each to get the clear sound of a recording in PRAAT. Then, the recording was verified by the spectrogram. The result showed differences between the two sub-dialects such as raising the vowel sound on the closed syllable:  $/\epsilon \sim i/$ , raising the vowel sound on the open syllable:  $/\epsilon \sim e/$ , the consonant alteration on the first syllable: /s/~/h/, the consonant alteration in the last syllable: /s~h/, /n~n/, /r~r/ and sound:/n~i/, and the consonant insertion in the first syllable: /Ø~n/. Nevertheless, there are still more linguistic aspects which can be identified the differences among subdialects of Dayak Desa also still can be related with other disciplinary. Therefore, the different findings and discuccions can be made in the future Universeearch in order to enrich the study in this topic which is beneficial for the lava Unive knowledge development and also keep the local language exist. rsitas Brawijava