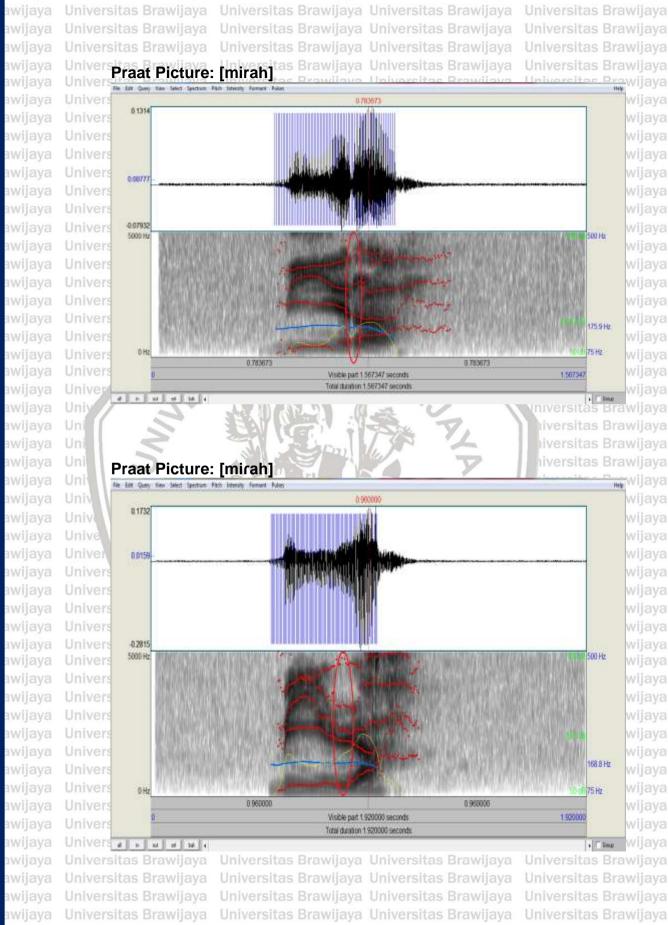

(II) Hamamah, M.Pd., Ph.D

universitas Brawijaya

Keywords: sub-dialect, phonological differences, pronunciation

This research deals with analyses on phonological differences in the sub-dialect of Dayak Desa Dawak (DDD) and Dayak Desa Belungai (DDB) where they are in the same sub-tribe of Dayak Desa. The goals are to complete the available research about Dayak Desa languages and to document the language from a phonological point of view which includes on vowel variation and consonant variation. This research uses a list of 200 Swadesh vocabularies. The first step is to collect the data in four villages in Toba District by using three participants from DDD and three participants from DDB. It was done by asking the participants to translate the Swadesh vocabularies into Dayak Desa language and pronounce the words. The data were recorded using PRAAT. The second step was recording the pronunciation from one participant of DDD and DDB each to get the clear sound of a recording in PRAAT. Then, the recording was verified by the spectrogram. The result showed differences between the two sub-dialects such as raising the vowel sound on the closed syllable:  $/\epsilon \sim i/$ , raising the vowel sound on the open syllable:  $/\epsilon \sim e/$ , the consonant alteration on the first syllable: /s/~/h/, the consonant alteration in the last syllable: /s~h/, /n~n/, /r~r/ and sound:/n~i/, and the consonant insertion in the first syllable: /Ø~n/. Nevertheless, there are still more linguistic aspects which can be identified the differences among subdialects of Dayak Desa also still can be related with other disciplinary. Therefore, the different findings and discuccions can be made in the future Universeearch in order to enrich the study in this topic which is beneficial for the lava Unive knowledge development and also keep the local language exist. rsitas Brawijava