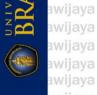

(II) Hamamah, M.Pd., Ph.D

universitas Brawijaya

Keywords: sub-dialect, phonological differences, pronunciation

This research deals with analyses on phonological differences in the sub-dialect of Dayak Desa Dawak (DDD) and Dayak Desa Belungai (DDB) where they are in the same sub-tribe of Dayak Desa. The goals are to complete the available research about Dayak Desa languages and to document the language from a phonological point of view which includes on vowel variation and consonant variation. This research uses a list of 200 Swadesh vocabularies. The first step is to collect the data in four villages in Toba District by using three participants from DDD and three participants from DDB. It was done by asking the participants to translate the Swadesh vocabularies into Dayak Desa language and pronounce the words. The data were recorded using PRAAT. The second step was recording the pronunciation from one participant of DDD and DDB each to get the clear sound of a recording in PRAAT. Then, the recording was verified by the spectrogram. The result showed differences between the two sub-dialects such as raising the vowel sound on the closed syllable:  $/\epsilon \sim i/$ , raising the vowel sound on the open syllable:  $/\epsilon \sim e/$ , the consonant alteration on the first syllable: /s/~/h/, the consonant alteration in the last syllable: /s~h/, /n~n/, /r~r/ and sound:/n~i/, and the consonant insertion in the first syllable: /Ø~n/. Nevertheless, there are still more linguistic aspects which can be identified the differences among subdialects of Dayak Desa also still can be related with other disciplinary. Therefore, the different findings and discuccions can be made in the future Universeearch in order to enrich the study in this topic which is beneficial for the lava Unive knowledge development and also keep the local language exist. rsitas Brawijava