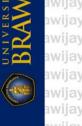

(II) Hamamah, M.Pd., Ph.D

universitas Brawijaya

Keywords: sub-dialect, phonological differences, pronunciation

This research deals with analyses on phonological differences in the sub-dialect of Dayak Desa Dawak (DDD) and Dayak Desa Belungai (DDB) where they are in the same sub-tribe of Dayak Desa. The goals are to complete the available research about Dayak Desa languages and to document the language from a phonological point of view which includes on vowel variation and consonant variation. This research uses a list of 200 Swadesh vocabularies. The first step is to collect the data in four villages in Toba District by using three participants from DDD and three participants from DDB. It was done by asking the participants to translate the Swadesh vocabularies into Dayak Desa language and pronounce the words. The data were recorded using PRAAT. The second step was recording the pronunciation from one participant of DDD and DDB each to get the clear sound of a recording in PRAAT. Then, the recording was verified by the spectrogram. The result showed differences between the two sub-dialects such as raising the vowel sound on the closed syllable:  $/\epsilon \sim i/$ , raising the vowel sound on the open syllable:  $/\epsilon \sim e/$ , the consonant alteration on the first syllable: /s/~/h/, the consonant alteration in the last syllable: /s~h/, /n~n/, /r~r/ and sound:/n~i/, and the consonant insertion in the first syllable: /Ø~n/. Nevertheless, there are still more linguistic aspects which can be identified the differences among subdialects of Dayak Desa also still can be related with other disciplinary. Therefore, the different findings and discuccions can be made in the future Universeearch in order to enrich the study in this topic which is beneficial for the lava Unive knowledge development and also keep the local language exist. rsitas Brawijava