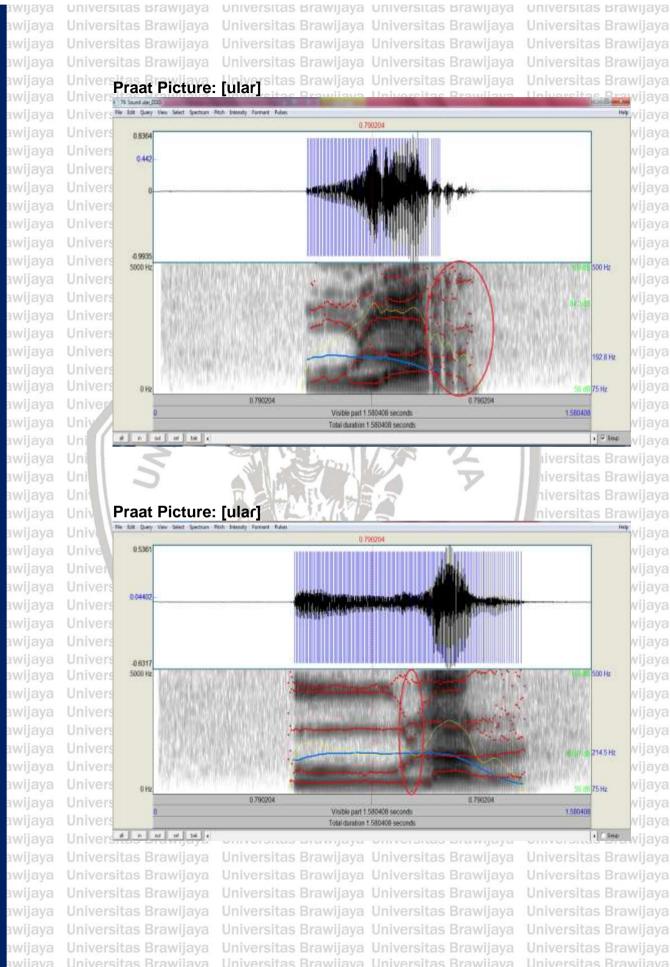

(II) Hamamah, M.Pd., Ph.D

universitas Brawijaya

Keywords: sub-dialect, phonological differences, pronunciation

This research deals with analyses on phonological differences in the sub-dialect of Dayak Desa Dawak (DDD) and Dayak Desa Belungai (DDB) where they are in the same sub-tribe of Dayak Desa. The goals are to complete the available research about Dayak Desa languages and to document the language from a phonological point of view which includes on vowel variation and consonant variation. This research uses a list of 200 Swadesh vocabularies. The first step is to collect the data in four villages in Toba District by using three participants from DDD and three participants from DDB. It was done by asking the participants to translate the Swadesh vocabularies into Dayak Desa language and pronounce the words. The data were recorded using PRAAT. The second step was recording the pronunciation from one participant of DDD and DDB each to get the clear sound of a recording in PRAAT. Then, the recording was verified by the spectrogram. The result showed differences between the two sub-dialects such as raising the vowel sound on the closed syllable:  $/\epsilon \sim i/$ , raising the vowel sound on the open syllable:  $/\epsilon \sim e/$ , the consonant alteration on the first syllable: /s/~/h/, the consonant alteration in the last syllable: /s~h/, /n~n/, /r~r/ and sound:/n~i/, and the consonant insertion in the first syllable: /Ø~n/. Nevertheless, there are still more linguistic aspects which can be identified the differences among subdialects of Dayak Desa also still can be related with other disciplinary. Therefore, the different findings and discuccions can be made in the future Universeearch in order to enrich the study in this topic which is beneficial for the lava Unive knowledge development and also keep the local language exist. rsitas Brawijava