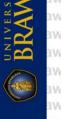

(II) Hamamah, M.Pd., Ph.D

universitas Brawijaya

Keywords: sub-dialect, phonological differences, pronunciation

This research deals with analyses on phonological differences in the sub-dialect of Dayak Desa Dawak (DDD) and Dayak Desa Belungai (DDB) where they are in the same sub-tribe of Dayak Desa. The goals are to complete the available research about Dayak Desa languages and to document the language from a phonological point of view which includes on vowel variation and consonant variation. This research uses a list of 200 Swadesh vocabularies. The first step is to collect the data in four villages in Toba District by using three participants from DDD and three participants from DDB. It was done by asking the participants to translate the Swadesh vocabularies into Dayak Desa language and pronounce the words. The data were recorded using PRAAT. The second step was recording the pronunciation from one participant of DDD and DDB each to get the clear sound of a recording in PRAAT. Then, the recording was verified by the spectrogram. The result showed differences between the two sub-dialects such as raising the vowel sound on the closed syllable:  $/\epsilon \sim i/$ , raising the vowel sound on the open syllable:  $/\epsilon \sim e/$ , the consonant alteration on the first syllable: /s/~/h/, the consonant alteration in the last syllable: /s~h/, /n~n/, /r~r/ and sound:/n~i/, and the consonant insertion in the first syllable: /Ø~n/. Nevertheless, there are still more linguistic aspects which can be identified the differences among subdialects of Dayak Desa also still can be related with other disciplinary. Therefore, the different findings and discuccions can be made in the future Universeearch in order to enrich the study in this topic which is beneficial for the lava Unive knowledge development and also keep the local language exist. rsitas Brawijava