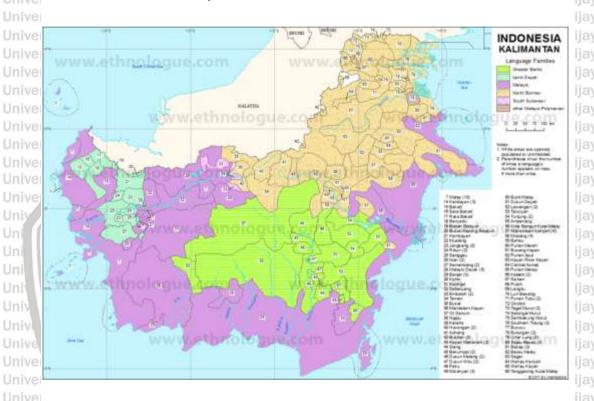

(II) Hamamah, M.Pd., Ph.D

universitas Brawijaya

Keywords: sub-dialect, phonological differences, pronunciation

This research deals with analyses on phonological differences in the sub-dialect of Dayak Desa Dawak (DDD) and Dayak Desa Belungai (DDB) where they are in the same sub-tribe of Dayak Desa. The goals are to complete the available research about Dayak Desa languages and to document the language from a phonological point of view which includes on vowel variation and consonant variation. This research uses a list of 200 Swadesh vocabularies. The first step is to collect the data in four villages in Toba District by using three participants from DDD and three participants from DDB. It was done by asking the participants to translate the Swadesh vocabularies into Dayak Desa language and pronounce the words. The data were recorded using PRAAT. The second step was recording the pronunciation from one participant of DDD and DDB each to get the clear sound of a recording in PRAAT. Then, the recording was verified by the spectrogram. The result showed differences between the two sub-dialects such as raising the vowel sound on the closed syllable:  $/\epsilon \sim i/$ , raising the vowel sound on the open syllable:  $/\epsilon \sim e/$ , the consonant alteration on the first syllable: /s/~/h/, the consonant alteration in the last syllable: /s~h/, /n~n/, /r~r/ and sound:/n~i/, and the consonant insertion in the first syllable: /Ø~n/. Nevertheless, there are still more linguistic aspects which can be identified the differences among subdialects of Dayak Desa also still can be related with other disciplinary. Therefore, the different findings and discuccions can be made in the future Universeearch in order to enrich the study in this topic which is beneficial for the lava Unive knowledge development and also keep the local language exist. rsitas Brawijava