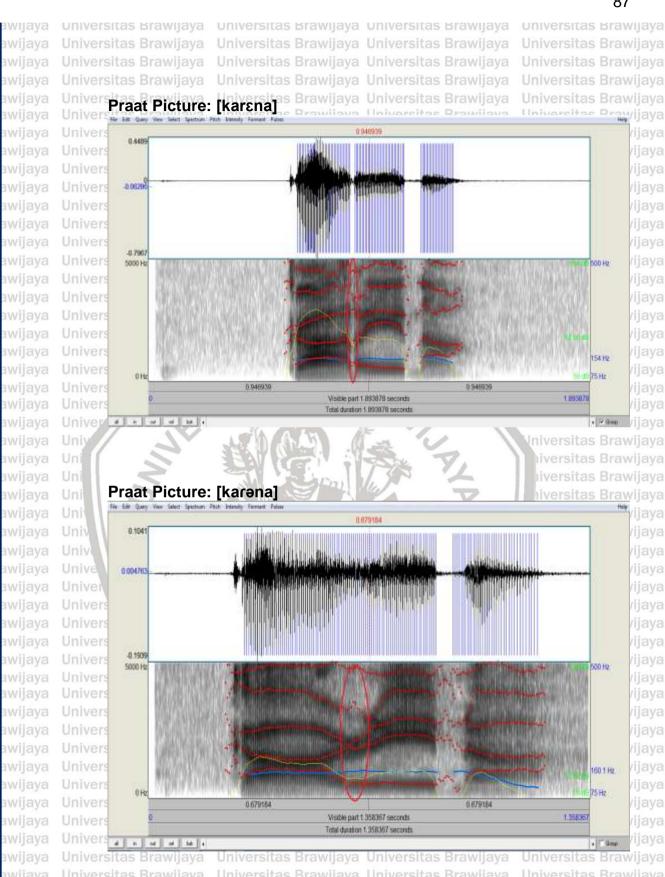

(II) Hamamah, M.Pd., Ph.D

universitas Brawijaya

Keywords: sub-dialect, phonological differences, pronunciation

This research deals with analyses on phonological differences in the sub-dialect of Dayak Desa Dawak (DDD) and Dayak Desa Belungai (DDB) where they are in the same sub-tribe of Dayak Desa. The goals are to complete the available research about Dayak Desa languages and to document the language from a phonological point of view which includes on vowel variation and consonant variation. This research uses a list of 200 Swadesh vocabularies. The first step is to collect the data in four villages in Toba District by using three participants from DDD and three participants from DDB. It was done by asking the participants to translate the Swadesh vocabularies into Dayak Desa language and pronounce the words. The data were recorded using PRAAT. The second step was recording the pronunciation from one participant of DDD and DDB each to get the clear sound of a recording in PRAAT. Then, the recording was verified by the spectrogram. The result showed differences between the two sub-dialects such as raising the vowel sound on the closed syllable:  $/\epsilon \sim i/$ , raising the vowel sound on the open syllable:  $/\epsilon \sim e/$ , the consonant alteration on the first syllable: /s/~/h/, the consonant alteration in the last syllable: /s~h/, /n~n/, /r~r/ and sound:/n~i/, and the consonant insertion in the first syllable: /Ø~n/. Nevertheless, there are still more linguistic aspects which can be identified the differences among subdialects of Dayak Desa also still can be related with other disciplinary. Therefore, the different findings and discuccions can be made in the future Universeearch in order to enrich the study in this topic which is beneficial for the lava Unive knowledge development and also keep the local language exist. rsitas Brawijava