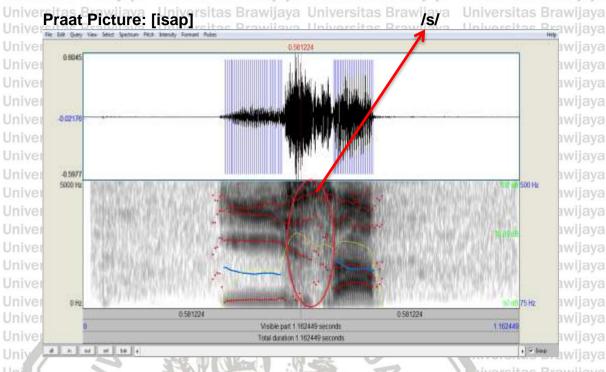

(II) Hamamah, M.Pd., Ph.D

universitas Brawijaya

Keywords: sub-dialect, phonological differences, pronunciation

This research deals with analyses on phonological differences in the sub-dialect of Dayak Desa Dawak (DDD) and Dayak Desa Belungai (DDB) where they are in the same sub-tribe of Dayak Desa. The goals are to complete the available research about Dayak Desa languages and to document the language from a phonological point of view which includes on vowel variation and consonant variation. This research uses a list of 200 Swadesh vocabularies. The first step is to collect the data in four villages in Toba District by using three participants from DDD and three participants from DDB. It was done by asking the participants to translate the Swadesh vocabularies into Dayak Desa language and pronounce the words. The data were recorded using PRAAT. The second step was recording the pronunciation from one participant of DDD and DDB each to get the clear sound of a recording in PRAAT. Then, the recording was verified by the spectrogram. The result showed differences between the two sub-dialects such as raising the vowel sound on the closed syllable:  $/\epsilon \sim i/$ , raising the vowel sound on the open syllable:  $/\epsilon \sim e/$ , the consonant alteration on the first syllable: /s/~/h/, the consonant alteration in the last syllable: /s~h/, /n~n/, /r~r/ and sound:/n~i/, and the consonant insertion in the first syllable: /Ø~n/. Nevertheless, there are still more linguistic aspects which can be identified the differences among subdialects of Dayak Desa also still can be related with other disciplinary. Therefore, the different findings and discuccions can be made in the future Universeearch in order to enrich the study in this topic which is beneficial for the lava Unive knowledge development and also keep the local language exist. rsitas Brawijava