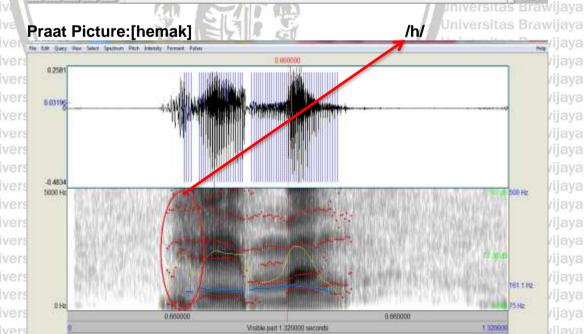

vijaya

vijaya

vijaya

vijaya

vijaya

awijaya

awijaya awijaya

awijaya awijaya

awijaya

awijaya awijaya awijaya

awijaya

awijaya awijaya

awijaya

awijaya awijaya awijaya

awijaya

awijaya

awijaya

awijaya

awijaya awijaya

awijaya

awijaya

awijaya

awijaya awijaya awijaya

awijaya

awijaya

awijaya awijaya awijaya

awijaya

awijaya awijaya awijaya

/ijaya

# above DDD [sema?] and in DDB [hema?] which mean 'close' and DDD

[sɔpaj] and in DDB [hɔpaj] which mean 'who'. The other data were

Universitas Brawijaya Universitas Brawijaya Universitas Brawijaya Universitas Brawijaya

Universitas Brawijaya Universitas Brawijaya Universitas Brawijaya Universitas Brawijaya

Brawijaya Universitas Brawijaya displayed in the Appendix 3. Universitas Brawijaya

s Brawijaya Universitas Brawijaya





Total duration 1 320000 seconds

awijaya awijaya awijaya

awijaya

awijaya

awijaya

awijaya awijaya awijaya

awijaya

awijaya awijaya awijaya awijaya awijaya

awijaya awijaya

awijaya

awijaya

awijaya

awijaya awijaya awijaya

awijaya awijaya

awijaya awijaya awijaya

awijaya awijaya awijaya

awijaya awijaya awijaya awijaya awijaya

awijaya

awijaya awijaya universitas Brawijaya universitas Brawijaya universitas Brawijaya



Praat Picture:[hopai] /h/ 0.3716 -8 003857 167.5 Hz MANAGEMENT OF PROPERTY OF PROP 1,18857 Visible part 1 188571 seconds

Total duration 1 188571 seconds

Universities stavilles.

Universitas Rrawijava Universitas Rrawijava

omycranda biawijaya

| awijaya