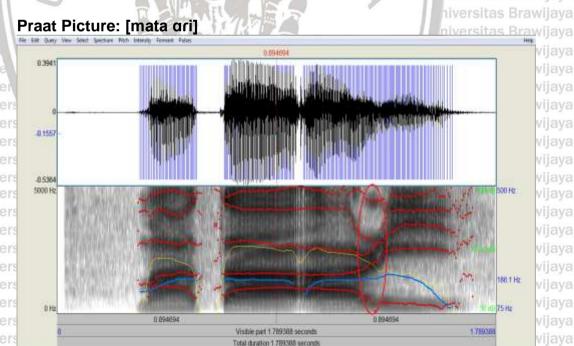

(II) Hamamah, M.Pd., Ph.D

universitas Brawijaya

Keywords: sub-dialect, phonological differences, pronunciation

This research deals with analyses on phonological differences in the sub-dialect of Dayak Desa Dawak (DDD) and Dayak Desa Belungai (DDB) where they are in the same sub-tribe of Dayak Desa. The goals are to complete the available research about Dayak Desa languages and to document the language from a phonological point of view which includes on vowel variation and consonant variation. This research uses a list of 200 Swadesh vocabularies. The first step is to collect the data in four villages in Toba District by using three participants from DDD and three participants from DDB. It was done by asking the participants to translate the Swadesh vocabularies into Dayak Desa language and pronounce the words. The data were recorded using PRAAT. The second step was recording the pronunciation from one participant of DDD and DDB each to get the clear sound of a recording in PRAAT. Then, the recording was verified by the spectrogram. The result showed differences between the two sub-dialects such as raising the vowel sound on the closed syllable:  $/\epsilon \sim i/$ , raising the vowel sound on the open syllable:  $/\epsilon \sim e/$ , the consonant alteration on the first syllable: /s/~/h/, the consonant alteration in the last syllable: /s~h/, /n~n/, /r~r/ and sound:/n~i/, and the consonant insertion in the first syllable: /Ø~n/. Nevertheless, there are still more linguistic aspects which can be identified the differences among subdialects of Dayak Desa also still can be related with other disciplinary. Therefore, the different findings and discuccions can be made in the future Universeearch in order to enrich the study in this topic which is beneficial for the lava Unive knowledge development and also keep the local language exist. rsitas Brawijava