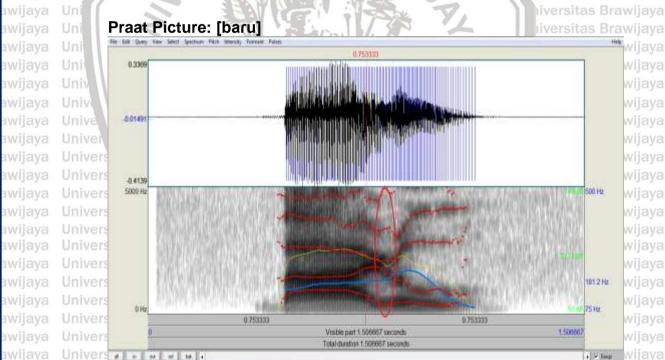

(II) Hamamah, M.Pd., Ph.D

universitas Brawijaya

Keywords: sub-dialect, phonological differences, pronunciation

This research deals with analyses on phonological differences in the sub-dialect of Dayak Desa Dawak (DDD) and Dayak Desa Belungai (DDB) where they are in the same sub-tribe of Dayak Desa. The goals are to complete the available research about Dayak Desa languages and to document the language from a phonological point of view which includes on vowel variation and consonant variation. This research uses a list of 200 Swadesh vocabularies. The first step is to collect the data in four villages in Toba District by using three participants from DDD and three participants from DDB. It was done by asking the participants to translate the Swadesh vocabularies into Dayak Desa language and pronounce the words. The data were recorded using PRAAT. The second step was recording the pronunciation from one participant of DDD and DDB each to get the clear sound of a recording in PRAAT. Then, the recording was verified by the spectrogram. The result showed differences between the two sub-dialects such as raising the vowel sound on the closed syllable:  $/\epsilon \sim i/$ , raising the vowel sound on the open syllable:  $/\epsilon \sim e/$ , the consonant alteration on the first syllable: /s/~/h/, the consonant alteration in the last syllable: /s~h/, /n~n/, /r~r/ and sound:/n~i/, and the consonant insertion in the first syllable: /Ø~n/. Nevertheless, there are still more linguistic aspects which can be identified the differences among subdialects of Dayak Desa also still can be related with other disciplinary. Therefore, the different findings and discuccions can be made in the future Universeearch in order to enrich the study in this topic which is beneficial for the lava Unive knowledge development and also keep the local language exist. rsitas Brawijava