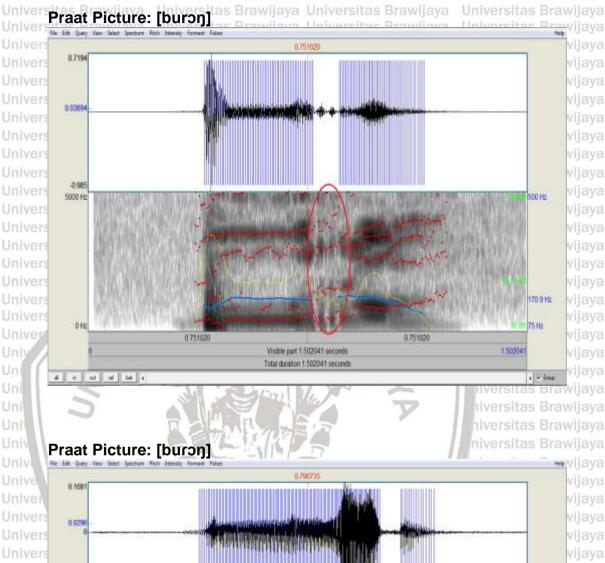

(II) Hamamah, M.Pd., Ph.D

universitas Brawijaya

Keywords: sub-dialect, phonological differences, pronunciation

This research deals with analyses on phonological differences in the sub-dialect of Dayak Desa Dawak (DDD) and Dayak Desa Belungai (DDB) where they are in the same sub-tribe of Dayak Desa. The goals are to complete the available research about Dayak Desa languages and to document the language from a phonological point of view which includes on vowel variation and consonant variation. This research uses a list of 200 Swadesh vocabularies. The first step is to collect the data in four villages in Toba District by using three participants from DDD and three participants from DDB. It was done by asking the participants to translate the Swadesh vocabularies into Dayak Desa language and pronounce the words. The data were recorded using PRAAT. The second step was recording the pronunciation from one participant of DDD and DDB each to get the clear sound of a recording in PRAAT. Then, the recording was verified by the spectrogram. The result showed differences between the two sub-dialects such as raising the vowel sound on the closed syllable:  $/\epsilon \sim i/$ , raising the vowel sound on the open syllable:  $/\epsilon \sim e/$ , the consonant alteration on the first syllable: /s/~/h/, the consonant alteration in the last syllable: /s~h/, /n~n/, /r~r/ and sound:/n~i/, and the consonant insertion in the first syllable: /Ø~n/. Nevertheless, there are still more linguistic aspects which can be identified the differences among subdialects of Dayak Desa also still can be related with other disciplinary. Therefore, the different findings and discuccions can be made in the future Universeearch in order to enrich the study in this topic which is beneficial for the lava Unive knowledge development and also keep the local language exist. rsitas Brawijava