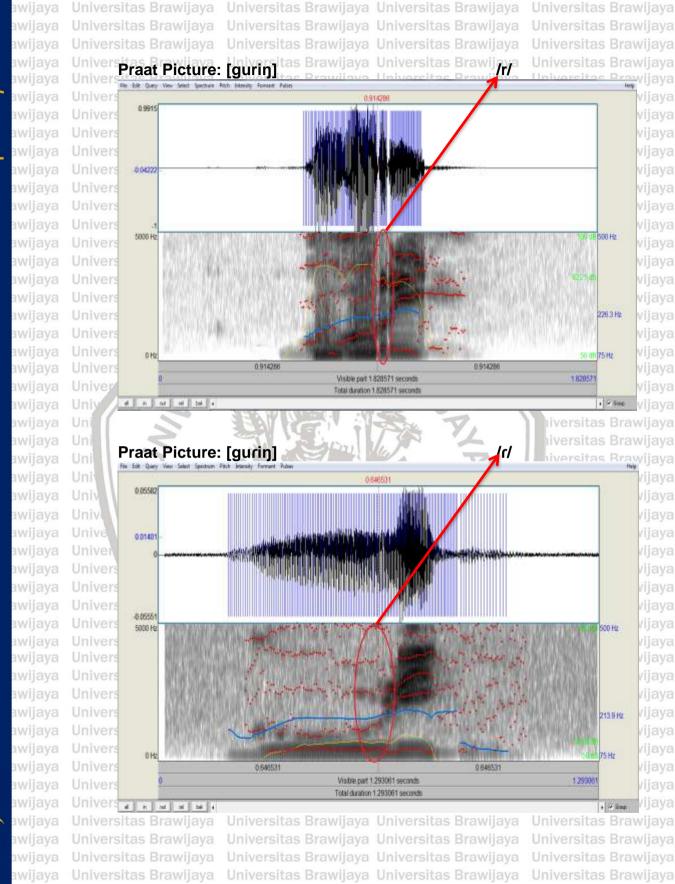

(II) Hamamah, M.Pd., Ph.D

universitas Brawijaya

Keywords: sub-dialect, phonological differences, pronunciation

This research deals with analyses on phonological differences in the sub-dialect of Dayak Desa Dawak (DDD) and Dayak Desa Belungai (DDB) where they are in the same sub-tribe of Dayak Desa. The goals are to complete the available research about Dayak Desa languages and to document the language from a phonological point of view which includes on vowel variation and consonant variation. This research uses a list of 200 Swadesh vocabularies. The first step is to collect the data in four villages in Toba District by using three participants from DDD and three participants from DDB. It was done by asking the participants to translate the Swadesh vocabularies into Dayak Desa language and pronounce the words. The data were recorded using PRAAT. The second step was recording the pronunciation from one participant of DDD and DDB each to get the clear sound of a recording in PRAAT. Then, the recording was verified by the spectrogram. The result showed differences between the two sub-dialects such as raising the vowel sound on the closed syllable:  $/\epsilon \sim i/$ , raising the vowel sound on the open syllable:  $/\epsilon \sim e/$ , the consonant alteration on the first syllable: /s/~/h/, the consonant alteration in the last syllable: /s~h/, /n~n/, /r~r/ and sound:/n~i/, and the consonant insertion in the first syllable: /Ø~n/. Nevertheless, there are still more linguistic aspects which can be identified the differences among subdialects of Dayak Desa also still can be related with other disciplinary. Therefore, the different findings and discuccions can be made in the future Universeearch in order to enrich the study in this topic which is beneficial for the lava Unive knowledge development and also keep the local language exist. rsitas Brawijava