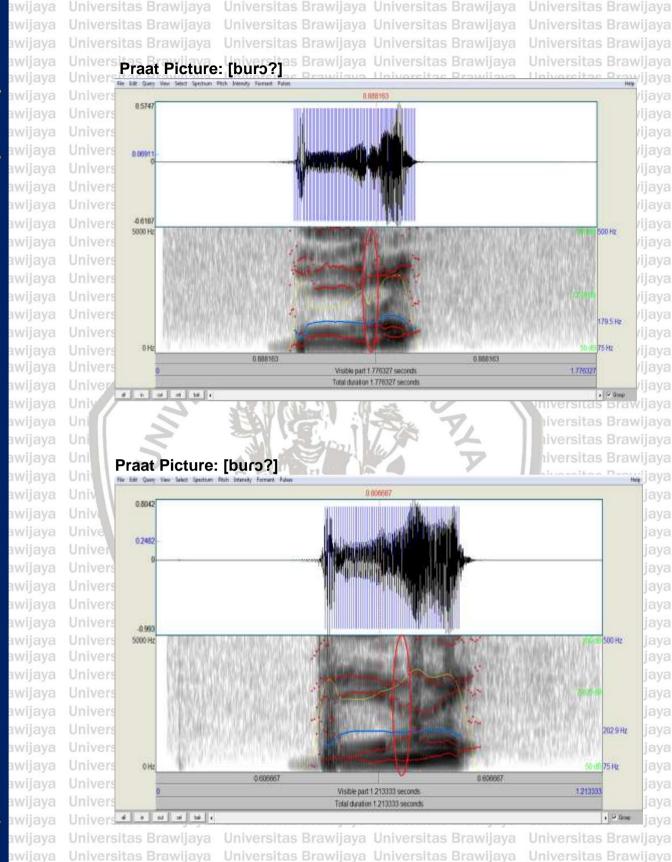

(II) Hamamah, M.Pd., Ph.D

universitas Brawijaya

Keywords: sub-dialect, phonological differences, pronunciation

This research deals with analyses on phonological differences in the sub-dialect of Dayak Desa Dawak (DDD) and Dayak Desa Belungai (DDB) where they are in the same sub-tribe of Dayak Desa. The goals are to complete the available research about Dayak Desa languages and to document the language from a phonological point of view which includes on vowel variation and consonant variation. This research uses a list of 200 Swadesh vocabularies. The first step is to collect the data in four villages in Toba District by using three participants from DDD and three participants from DDB. It was done by asking the participants to translate the Swadesh vocabularies into Dayak Desa language and pronounce the words. The data were recorded using PRAAT. The second step was recording the pronunciation from one participant of DDD and DDB each to get the clear sound of a recording in PRAAT. Then, the recording was verified by the spectrogram. The result showed differences between the two sub-dialects such as raising the vowel sound on the closed syllable:  $/\epsilon \sim i/$ , raising the vowel sound on the open syllable:  $/\epsilon \sim e/$ , the consonant alteration on the first syllable: /s/~/h/, the consonant alteration in the last syllable: /s~h/, /n~n/, /r~r/ and sound:/n~i/, and the consonant insertion in the first syllable: /Ø~n/. Nevertheless, there are still more linguistic aspects which can be identified the differences among subdialects of Dayak Desa also still can be related with other disciplinary. Therefore, the different findings and discuccions can be made in the future Universeearch in order to enrich the study in this topic which is beneficial for the lava Unive knowledge development and also keep the local language exist. rsitas Brawijava