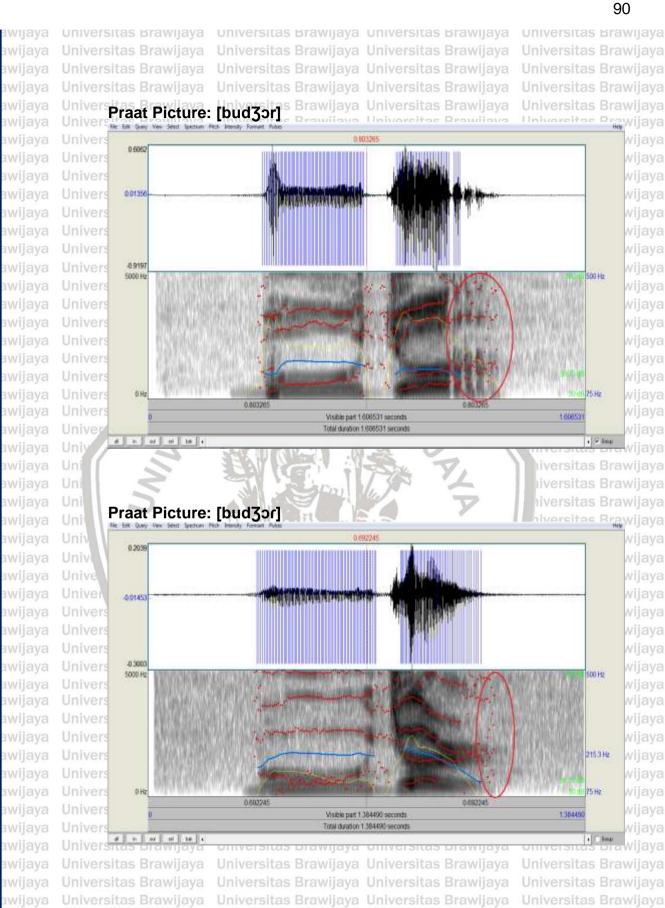

(II) Hamamah, M.Pd., Ph.D

universitas Brawijaya

Keywords: sub-dialect, phonological differences, pronunciation

This research deals with analyses on phonological differences in the sub-dialect of Dayak Desa Dawak (DDD) and Dayak Desa Belungai (DDB) where they are in the same sub-tribe of Dayak Desa. The goals are to complete the available research about Dayak Desa languages and to document the language from a phonological point of view which includes on vowel variation and consonant variation. This research uses a list of 200 Swadesh vocabularies. The first step is to collect the data in four villages in Toba District by using three participants from DDD and three participants from DDB. It was done by asking the participants to translate the Swadesh vocabularies into Dayak Desa language and pronounce the words. The data were recorded using PRAAT. The second step was recording the pronunciation from one participant of DDD and DDB each to get the clear sound of a recording in PRAAT. Then, the recording was verified by the spectrogram. The result showed differences between the two sub-dialects such as raising the vowel sound on the closed syllable:  $/\epsilon \sim i/$ , raising the vowel sound on the open syllable:  $/\epsilon \sim e/$ , the consonant alteration on the first syllable: /s/~/h/, the consonant alteration in the last syllable: /s~h/, /n~n/, /r~r/ and sound:/n~i/, and the consonant insertion in the first syllable: /Ø~n/. Nevertheless, there are still more linguistic aspects which can be identified the differences among subdialects of Dayak Desa also still can be related with other disciplinary. Therefore, the different findings and discuccions can be made in the future Universeearch in order to enrich the study in this topic which is beneficial for the lava Unive knowledge development and also keep the local language exist. rsitas Brawijava