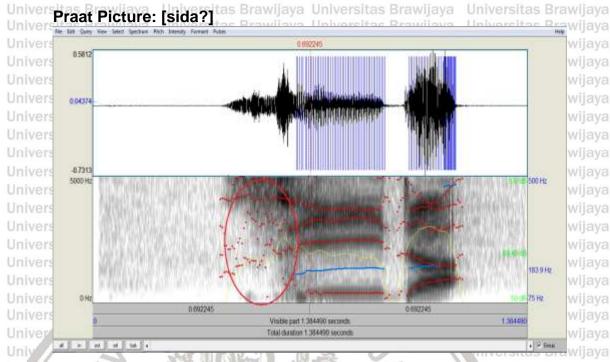

(II) Hamamah, M.Pd., Ph.D

universitas Brawijaya

Keywords: sub-dialect, phonological differences, pronunciation

This research deals with analyses on phonological differences in the sub-dialect of Dayak Desa Dawak (DDD) and Dayak Desa Belungai (DDB) where they are in the same sub-tribe of Dayak Desa. The goals are to complete the available research about Dayak Desa languages and to document the language from a phonological point of view which includes on vowel variation and consonant variation. This research uses a list of 200 Swadesh vocabularies. The first step is to collect the data in four villages in Toba District by using three participants from DDD and three participants from DDB. It was done by asking the participants to translate the Swadesh vocabularies into Dayak Desa language and pronounce the words. The data were recorded using PRAAT. The second step was recording the pronunciation from one participant of DDD and DDB each to get the clear sound of a recording in PRAAT. Then, the recording was verified by the spectrogram. The result showed differences between the two sub-dialects such as raising the vowel sound on the closed syllable:  $/\epsilon \sim i/$ , raising the vowel sound on the open syllable:  $/\epsilon \sim e/$ , the consonant alteration on the first syllable: /s/~/h/, the consonant alteration in the last syllable: /s~h/, /n~n/, /r~r/ and sound:/n~i/, and the consonant insertion in the first syllable: /Ø~n/. Nevertheless, there are still more linguistic aspects which can be identified the differences among subdialects of Dayak Desa also still can be related with other disciplinary. Therefore, the different findings and discuccions can be made in the future Universeearch in order to enrich the study in this topic which is beneficial for the lava Unive knowledge development and also keep the local language exist. rsitas Brawijava