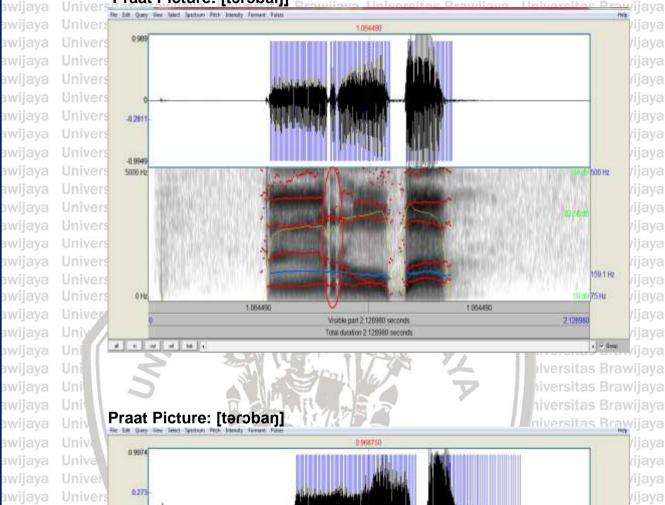

(II) Hamamah, M.Pd., Ph.D

universitas Brawijaya

Keywords: sub-dialect, phonological differences, pronunciation

This research deals with analyses on phonological differences in the sub-dialect of Dayak Desa Dawak (DDD) and Dayak Desa Belungai (DDB) where they are in the same sub-tribe of Dayak Desa. The goals are to complete the available research about Dayak Desa languages and to document the language from a phonological point of view which includes on vowel variation and consonant variation. This research uses a list of 200 Swadesh vocabularies. The first step is to collect the data in four villages in Toba District by using three participants from DDD and three participants from DDB. It was done by asking the participants to translate the Swadesh vocabularies into Dayak Desa language and pronounce the words. The data were recorded using PRAAT. The second step was recording the pronunciation from one participant of DDD and DDB each to get the clear sound of a recording in PRAAT. Then, the recording was verified by the spectrogram. The result showed differences between the two sub-dialects such as raising the vowel sound on the closed syllable:  $/\epsilon \sim i/$ , raising the vowel sound on the open syllable:  $/\epsilon \sim e/$ , the consonant alteration on the first syllable: /s/~/h/, the consonant alteration in the last syllable: /s~h/, /n~n/, /r~r/ and sound:/n~i/, and the consonant insertion in the first syllable: /Ø~n/. Nevertheless, there are still more linguistic aspects which can be identified the differences among subdialects of Dayak Desa also still can be related with other disciplinary. Therefore, the different findings and discuccions can be made in the future Universeearch in order to enrich the study in this topic which is beneficial for the lava Unive knowledge development and also keep the local language exist. rsitas Brawijava