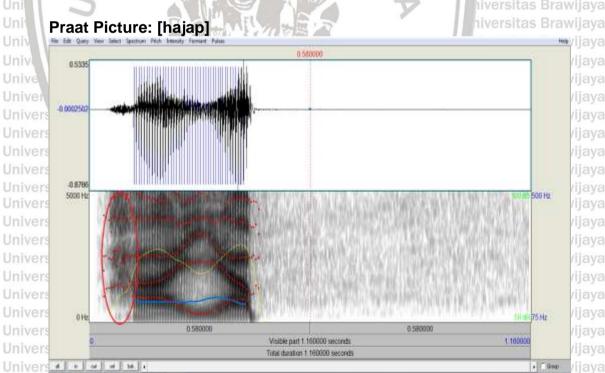

(II) Hamamah, M.Pd., Ph.D

universitas Brawijaya

Keywords: sub-dialect, phonological differences, pronunciation

This research deals with analyses on phonological differences in the sub-dialect of Dayak Desa Dawak (DDD) and Dayak Desa Belungai (DDB) where they are in the same sub-tribe of Dayak Desa. The goals are to complete the available research about Dayak Desa languages and to document the language from a phonological point of view which includes on vowel variation and consonant variation. This research uses a list of 200 Swadesh vocabularies. The first step is to collect the data in four villages in Toba District by using three participants from DDD and three participants from DDB. It was done by asking the participants to translate the Swadesh vocabularies into Dayak Desa language and pronounce the words. The data were recorded using PRAAT. The second step was recording the pronunciation from one participant of DDD and DDB each to get the clear sound of a recording in PRAAT. Then, the recording was verified by the spectrogram. The result showed differences between the two sub-dialects such as raising the vowel sound on the closed syllable:  $/\epsilon \sim i/$ , raising the vowel sound on the open syllable:  $/\epsilon \sim e/$ , the consonant alteration on the first syllable: /s/~/h/, the consonant alteration in the last syllable: /s~h/, /n~n/, /r~r/ and sound:/n~i/, and the consonant insertion in the first syllable: /Ø~n/. Nevertheless, there are still more linguistic aspects which can be identified the differences among subdialects of Dayak Desa also still can be related with other disciplinary. Therefore, the different findings and discuccions can be made in the future Universeearch in order to enrich the study in this topic which is beneficial for the lava Unive knowledge development and also keep the local language exist. rsitas Brawijava