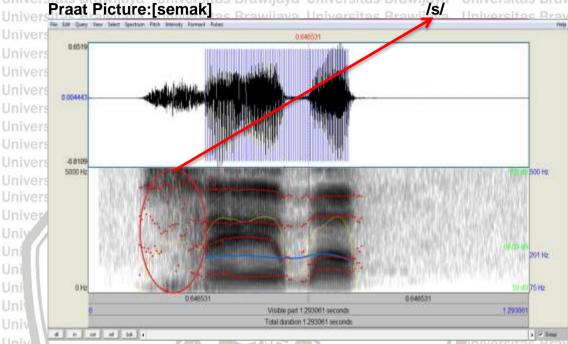

a

vijaya

vijaya

vijaya

vijaya

vijaya

awijaya

awijaya awijaya

awijaya awijaya

awijaya

awijaya awijaya awijaya

awijaya

awijaya awijaya

awijaya

awijaya awijaya awijaya

awijaya

awijaya

awijaya

awijaya

awijaya awijaya

awijaya

awijaya

awijaya

awijaya awijaya awijaya

awijaya

awijaya

awijaya awijaya awijaya

awijaya

awijaya awijaya awijaya

/ijaya

# above DDD [sema?] and in DDB [hema?] which mean 'close' and DDD

[sɔpaj] and in DDB [hɔpaj] which mean 'who'. The other data were

Universitas Brawijaya Universitas Brawijaya Universitas Brawijaya Universitas Brawijaya

Universitas Brawijaya Universitas Brawijaya Universitas Brawijaya Universitas Brawijaya

Brawijaya Universitas Brawijaya displayed in the Appendix 3. Universitas Brawijaya

s Brawijaya Universitas Brawijaya





Total duration 1 320000 seconds

awijaya awijaya awijaya

awijaya

awijaya

awijaya

awijaya awijaya awijaya

awijaya

awijaya awijaya awijaya awijaya awijaya

awijaya awijaya

awijaya

awijaya

awijaya

awijaya awijaya awijaya

awijaya awijaya

awijaya awijaya awijaya

awijaya awijaya awijaya

awijaya awijaya awijaya awijaya awijaya

awijaya

awijaya awijaya universitas Brawijaya universitas Brawijaya universitas Brawijaya



Praat Picture:[hopai] /h/ 0.3716 -8 003857 167.5 Hz MANAGEMENT OF PROPERTY OF PROP 1,18857 Visible part 1 188571 seconds

Total duration 1 188571 seconds

Universities stavilles.

Universitas Rrawijava Universitas Rrawijava

omycranda biawijaya

| awijaya