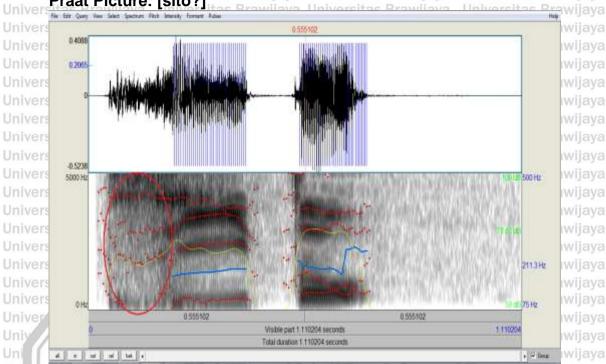

(II) Hamamah, M.Pd., Ph.D

universitas Brawijaya

Keywords: sub-dialect, phonological differences, pronunciation

This research deals with analyses on phonological differences in the sub-dialect of Dayak Desa Dawak (DDD) and Dayak Desa Belungai (DDB) where they are in the same sub-tribe of Dayak Desa. The goals are to complete the available research about Dayak Desa languages and to document the language from a phonological point of view which includes on vowel variation and consonant variation. This research uses a list of 200 Swadesh vocabularies. The first step is to collect the data in four villages in Toba District by using three participants from DDD and three participants from DDB. It was done by asking the participants to translate the Swadesh vocabularies into Dayak Desa language and pronounce the words. The data were recorded using PRAAT. The second step was recording the pronunciation from one participant of DDD and DDB each to get the clear sound of a recording in PRAAT. Then, the recording was verified by the spectrogram. The result showed differences between the two sub-dialects such as raising the vowel sound on the closed syllable:  $/\epsilon \sim i/$ , raising the vowel sound on the open syllable:  $/\epsilon \sim e/$ , the consonant alteration on the first syllable: /s/~/h/, the consonant alteration in the last syllable: /s~h/, /n~n/, /r~r/ and sound:/n~i/, and the consonant insertion in the first syllable: /Ø~n/. Nevertheless, there are still more linguistic aspects which can be identified the differences among subdialects of Dayak Desa also still can be related with other disciplinary. Therefore, the different findings and discuccions can be made in the future Universeearch in order to enrich the study in this topic which is beneficial for the lava Unive knowledge development and also keep the local language exist. rsitas Brawijava