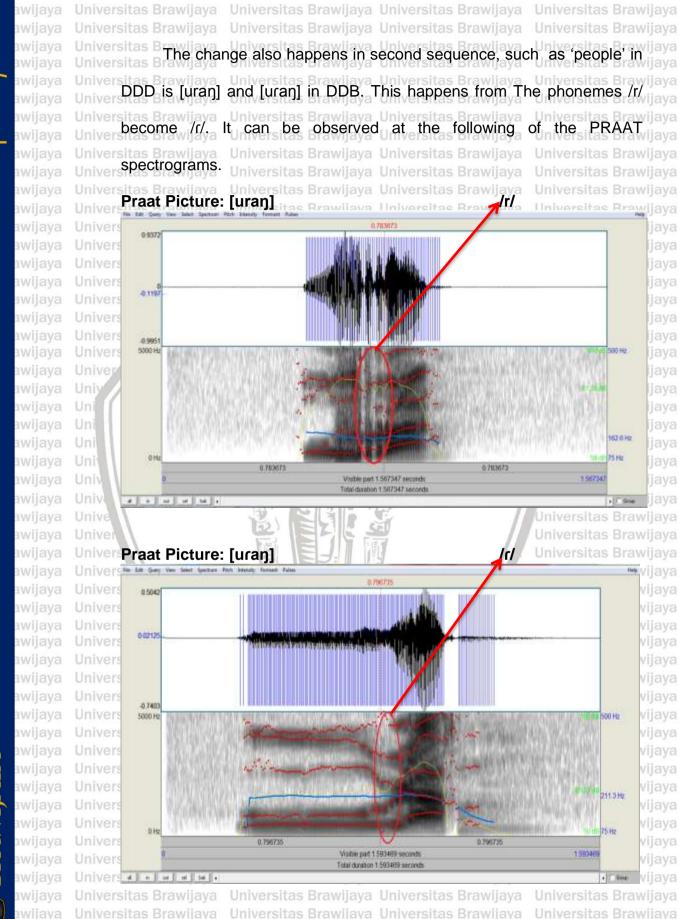

(II) Hamamah, M.Pd., Ph.D

universitas Brawijaya

Keywords: sub-dialect, phonological differences, pronunciation

This research deals with analyses on phonological differences in the sub-dialect of Dayak Desa Dawak (DDD) and Dayak Desa Belungai (DDB) where they are in the same sub-tribe of Dayak Desa. The goals are to complete the available research about Dayak Desa languages and to document the language from a phonological point of view which includes on vowel variation and consonant variation. This research uses a list of 200 Swadesh vocabularies. The first step is to collect the data in four villages in Toba District by using three participants from DDD and three participants from DDB. It was done by asking the participants to translate the Swadesh vocabularies into Dayak Desa language and pronounce the words. The data were recorded using PRAAT. The second step was recording the pronunciation from one participant of DDD and DDB each to get the clear sound of a recording in PRAAT. Then, the recording was verified by the spectrogram. The result showed differences between the two sub-dialects such as raising the vowel sound on the closed syllable:  $/\epsilon \sim i/$ , raising the vowel sound on the open syllable:  $/\epsilon \sim e/$ , the consonant alteration on the first syllable: /s/~/h/, the consonant alteration in the last syllable: /s~h/, /n~n/, /r~r/ and sound:/n~i/, and the consonant insertion in the first syllable: /Ø~n/. Nevertheless, there are still more linguistic aspects which can be identified the differences among subdialects of Dayak Desa also still can be related with other disciplinary. Therefore, the different findings and discuccions can be made in the future Universeearch in order to enrich the study in this topic which is beneficial for the lava Unive knowledge development and also keep the local language exist. rsitas Brawijava