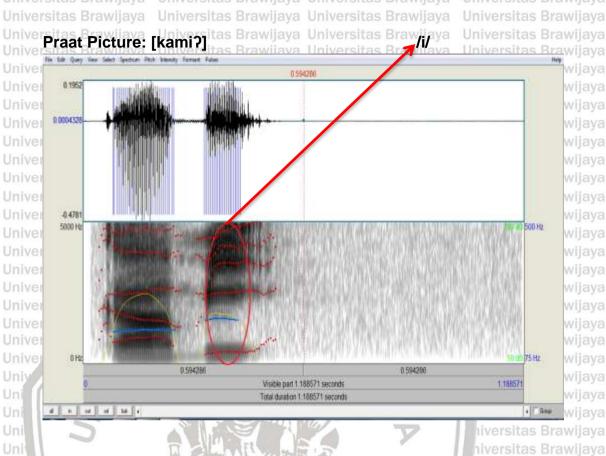

aya

syllable. The raising occurs before the vowel encounters the final

consonant /?/. The phoneme alteration of the vowel from DDD and DDB

happens within the range of the middle to high sound that is the sound /ε/

raises to sound /i/. It can be observed that there is a vowel raising  $\epsilon$ 

whose F1 is 958 Hz and it is raised into /i/ whose F1 is 1013 Hz. This can

be viewed at the PRAAT spectrograms of [kamε?] and [kami?].



miversitas Brawijaya

<del>Un</del>iversitas Brawijaya

Universitas Brawijava

awijaya awiiava

awijaya awijaya

awijaya

awijaya

awijaya

awijaya

awijaya

awijaya

awijaya

awijaya

awijaya

awijaya

awijaya

awijaya

awijaya awijaya

awijaya

awijaya

awijaya

awijaya awijaya

awijaya awijaya

awijaya

awijaya awijaya

awijaya awijaya

awijaya awijaya



Universitas Brawijaya Universitas Brawijaya Universitas Brawijaya Universitas Brawijaya

Table 4.2 Raising the vowel sound on open syllable WORD DDD DDB

**Because** [karəna] [karena]

On the data, the raising occurs before the vowel encounters the consonant /n/. From the table, it can be seen that there is a change from phoneme /ε/ to /ə/. The word has the same sequence such as the word "because", in DDD is [karɛna] and DDB is [karəna]. This word consist of six sounds. The change is on the fourth sequence that is phoneme  $\epsilon$  to /ə/. The position of both of the phonemes is the phoneme /ɛ/ as open middle and /ə/ is close middle. It means the position of tongue when pronouncing /ε/ is low in the mouth. When pronouncing /ə/, because of it

Universitas Brawijaya Universitas Brawijay