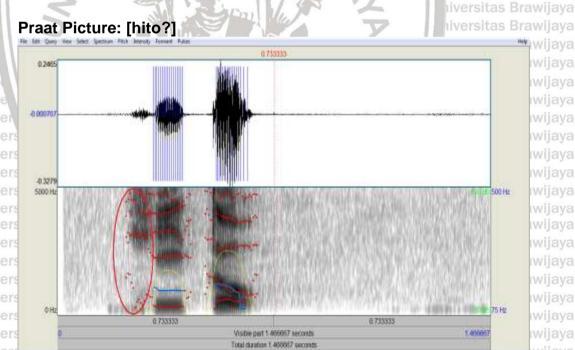

(II) Hamamah, M.Pd., Ph.D

universitas Brawijaya

Keywords: sub-dialect, phonological differences, pronunciation

This research deals with analyses on phonological differences in the sub-dialect of Dayak Desa Dawak (DDD) and Dayak Desa Belungai (DDB) where they are in the same sub-tribe of Dayak Desa. The goals are to complete the available research about Dayak Desa languages and to document the language from a phonological point of view which includes on vowel variation and consonant variation. This research uses a list of 200 Swadesh vocabularies. The first step is to collect the data in four villages in Toba District by using three participants from DDD and three participants from DDB. It was done by asking the participants to translate the Swadesh vocabularies into Dayak Desa language and pronounce the words. The data were recorded using PRAAT. The second step was recording the pronunciation from one participant of DDD and DDB each to get the clear sound of a recording in PRAAT. Then, the recording was verified by the spectrogram. The result showed differences between the two sub-dialects such as raising the vowel sound on the closed syllable:  $/\epsilon \sim i/$ , raising the vowel sound on the open syllable:  $/\epsilon \sim e/$ , the consonant alteration on the first syllable: /s/~/h/, the consonant alteration in the last syllable: /s~h/, /n~n/, /r~r/ and sound:/n~i/, and the consonant insertion in the first syllable: /Ø~n/. Nevertheless, there are still more linguistic aspects which can be identified the differences among subdialects of Dayak Desa also still can be related with other disciplinary. Therefore, the different findings and discuccions can be made in the future Universeearch in order to enrich the study in this topic which is beneficial for the lava Unive knowledge development and also keep the local language exist. rsitas Brawijava