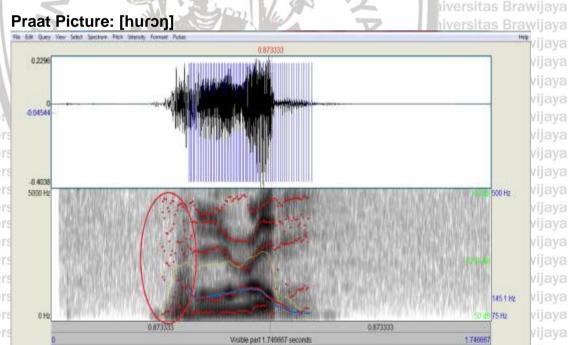

(II) Hamamah, M.Pd., Ph.D

universitas Brawijaya

Keywords: sub-dialect, phonological differences, pronunciation

This research deals with analyses on phonological differences in the sub-dialect of Dayak Desa Dawak (DDD) and Dayak Desa Belungai (DDB) where they are in the same sub-tribe of Dayak Desa. The goals are to complete the available research about Dayak Desa languages and to document the language from a phonological point of view which includes on vowel variation and consonant variation. This research uses a list of 200 Swadesh vocabularies. The first step is to collect the data in four villages in Toba District by using three participants from DDD and three participants from DDB. It was done by asking the participants to translate the Swadesh vocabularies into Dayak Desa language and pronounce the words. The data were recorded using PRAAT. The second step was recording the pronunciation from one participant of DDD and DDB each to get the clear sound of a recording in PRAAT. Then, the recording was verified by the spectrogram. The result showed differences between the two sub-dialects such as raising the vowel sound on the closed syllable:  $/\epsilon \sim i/$ , raising the vowel sound on the open syllable:  $/\epsilon \sim e/$ , the consonant alteration on the first syllable: /s/~/h/, the consonant alteration in the last syllable: /s~h/, /n~n/, /r~r/ and sound:/n~i/, and the consonant insertion in the first syllable: /Ø~n/. Nevertheless, there are still more linguistic aspects which can be identified the differences among subdialects of Dayak Desa also still can be related with other disciplinary. Therefore, the different findings and discuccions can be made in the future Universeearch in order to enrich the study in this topic which is beneficial for the lava Unive knowledge development and also keep the local language exist. rsitas Brawijava