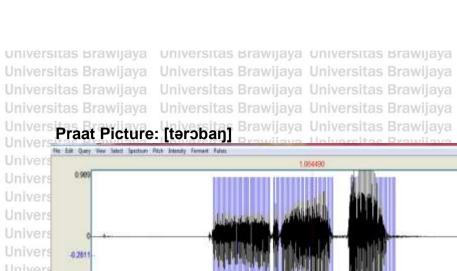

(II) Hamamah, M.Pd., Ph.D

universitas Brawijaya

Keywords: sub-dialect, phonological differences, pronunciation

This research deals with analyses on phonological differences in the sub-dialect of Dayak Desa Dawak (DDD) and Dayak Desa Belungai (DDB) where they are in the same sub-tribe of Dayak Desa. The goals are to complete the available research about Dayak Desa languages and to document the language from a phonological point of view which includes on vowel variation and consonant variation. This research uses a list of 200 Swadesh vocabularies. The first step is to collect the data in four villages in Toba District by using three participants from DDD and three participants from DDB. It was done by asking the participants to translate the Swadesh vocabularies into Dayak Desa language and pronounce the words. The data were recorded using PRAAT. The second step was recording the pronunciation from one participant of DDD and DDB each to get the clear sound of a recording in PRAAT. Then, the recording was verified by the spectrogram. The result showed differences between the two sub-dialects such as raising the vowel sound on the closed syllable:  $/\epsilon \sim i/$ , raising the vowel sound on the open syllable:  $/\epsilon \sim e/$ , the consonant alteration on the first syllable: /s/~/h/, the consonant alteration in the last syllable: /s~h/, /n~n/, /r~r/ and sound:/n~i/, and the consonant insertion in the first syllable: /Ø~n/. Nevertheless, there are still more linguistic aspects which can be identified the differences among subdialects of Dayak Desa also still can be related with other disciplinary. Therefore, the different findings and discuccions can be made in the future Universeearch in order to enrich the study in this topic which is beneficial for the lava Unive knowledge development and also keep the local language exist. rsitas Brawijava