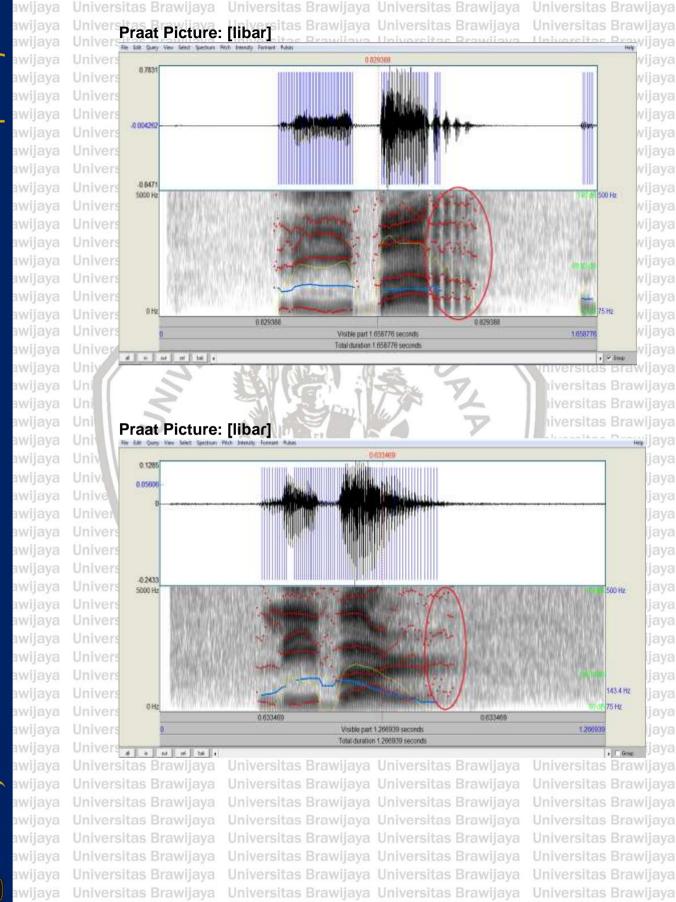

(II) Hamamah, M.Pd., Ph.D

universitas Brawijaya

Keywords: sub-dialect, phonological differences, pronunciation

This research deals with analyses on phonological differences in the sub-dialect of Dayak Desa Dawak (DDD) and Dayak Desa Belungai (DDB) where they are in the same sub-tribe of Dayak Desa. The goals are to complete the available research about Dayak Desa languages and to document the language from a phonological point of view which includes on vowel variation and consonant variation. This research uses a list of 200 Swadesh vocabularies. The first step is to collect the data in four villages in Toba District by using three participants from DDD and three participants from DDB. It was done by asking the participants to translate the Swadesh vocabularies into Dayak Desa language and pronounce the words. The data were recorded using PRAAT. The second step was recording the pronunciation from one participant of DDD and DDB each to get the clear sound of a recording in PRAAT. Then, the recording was verified by the spectrogram. The result showed differences between the two sub-dialects such as raising the vowel sound on the closed syllable:  $/\epsilon \sim i/$ , raising the vowel sound on the open syllable:  $/\epsilon \sim e/$ , the consonant alteration on the first syllable: /s/~/h/, the consonant alteration in the last syllable: /s~h/, /n~n/, /r~r/ and sound:/n~i/, and the consonant insertion in the first syllable: /Ø~n/. Nevertheless, there are still more linguistic aspects which can be identified the differences among subdialects of Dayak Desa also still can be related with other disciplinary. Therefore, the different findings and discuccions can be made in the future Universeearch in order to enrich the study in this topic which is beneficial for the lava Unive knowledge development and also keep the local language exist. rsitas Brawijava