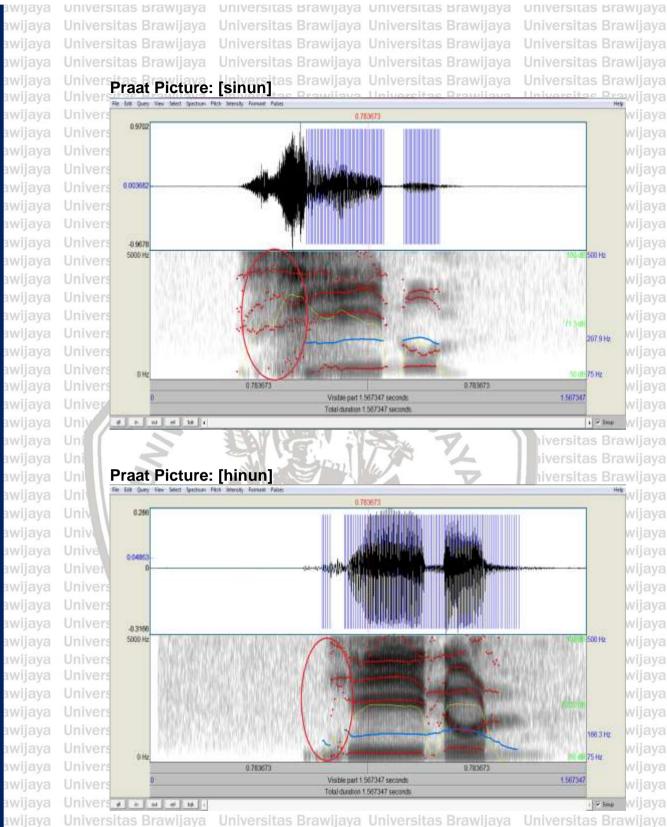

(II) Hamamah, M.Pd., Ph.D

universitas Brawijaya

Keywords: sub-dialect, phonological differences, pronunciation

This research deals with analyses on phonological differences in the sub-dialect of Dayak Desa Dawak (DDD) and Dayak Desa Belungai (DDB) where they are in the same sub-tribe of Dayak Desa. The goals are to complete the available research about Dayak Desa languages and to document the language from a phonological point of view which includes on vowel variation and consonant variation. This research uses a list of 200 Swadesh vocabularies. The first step is to collect the data in four villages in Toba District by using three participants from DDD and three participants from DDB. It was done by asking the participants to translate the Swadesh vocabularies into Dayak Desa language and pronounce the words. The data were recorded using PRAAT. The second step was recording the pronunciation from one participant of DDD and DDB each to get the clear sound of a recording in PRAAT. Then, the recording was verified by the spectrogram. The result showed differences between the two sub-dialects such as raising the vowel sound on the closed syllable:  $/\epsilon \sim i/$ , raising the vowel sound on the open syllable:  $/\epsilon \sim e/$ , the consonant alteration on the first syllable: /s/~/h/, the consonant alteration in the last syllable: /s~h/, /n~n/, /r~r/ and sound:/n~i/, and the consonant insertion in the first syllable: /Ø~n/. Nevertheless, there are still more linguistic aspects which can be identified the differences among subdialects of Dayak Desa also still can be related with other disciplinary. Therefore, the different findings and discuccions can be made in the future Universeearch in order to enrich the study in this topic which is beneficial for the lava Unive knowledge development and also keep the local language exist. rsitas Brawijava