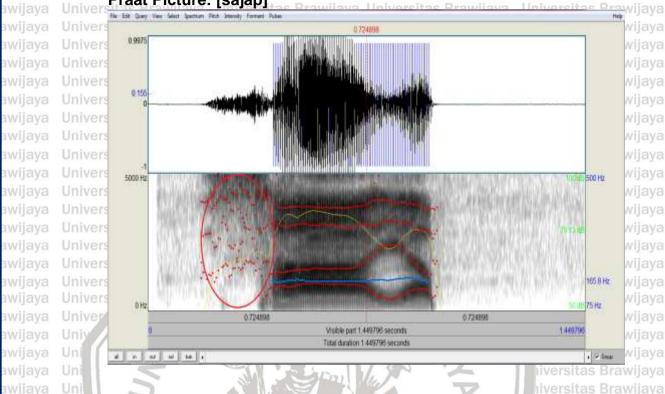

(II) Hamamah, M.Pd., Ph.D

universitas Brawijaya

Keywords: sub-dialect, phonological differences, pronunciation

This research deals with analyses on phonological differences in the sub-dialect of Dayak Desa Dawak (DDD) and Dayak Desa Belungai (DDB) where they are in the same sub-tribe of Dayak Desa. The goals are to complete the available research about Dayak Desa languages and to document the language from a phonological point of view which includes on vowel variation and consonant variation. This research uses a list of 200 Swadesh vocabularies. The first step is to collect the data in four villages in Toba District by using three participants from DDD and three participants from DDB. It was done by asking the participants to translate the Swadesh vocabularies into Dayak Desa language and pronounce the words. The data were recorded using PRAAT. The second step was recording the pronunciation from one participant of DDD and DDB each to get the clear sound of a recording in PRAAT. Then, the recording was verified by the spectrogram. The result showed differences between the two sub-dialects such as raising the vowel sound on the closed syllable:  $/\epsilon \sim i/$ , raising the vowel sound on the open syllable:  $/\epsilon \sim e/$ , the consonant alteration on the first syllable: /s/~/h/, the consonant alteration in the last syllable: /s~h/, /n~n/, /r~r/ and sound:/n~i/, and the consonant insertion in the first syllable: /Ø~n/. Nevertheless, there are still more linguistic aspects which can be identified the differences among subdialects of Dayak Desa also still can be related with other disciplinary. Therefore, the different findings and discuccions can be made in the future Universeearch in order to enrich the study in this topic which is beneficial for the lava Unive knowledge development and also keep the local language exist. rsitas Brawijava