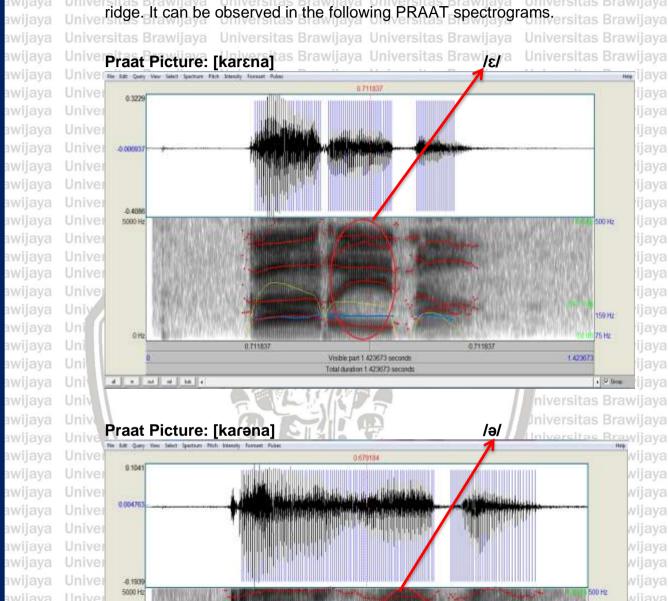

vowel encounters the consonant /n/. From the table, it can be seen that there is a change from phoneme /ε/ to /ə/. The word has the same sequence such as the word "because", in DDD is [karɛna] and DDB is [karəna]. This word consist of six sounds. The change is on the fourth sequence that is phoneme  $\epsilon$  to /ə/. The position of both of the phonemes is the phoneme /ɛ/ as open middle and /ə/ is close middle. It means the position of tongue when pronouncing /ε/ is low in the mouth. When pronouncing /ə/, because of it

Universitas Brawijaya Universitas Brawijaya Universitas Brawijaya Universitas Brawijaya

Universitas Rrawijava Universitas Rrawijava Universitas Rrawijava Universitas Rrawijava





awijaya awijaya

awijaya awijaya

wijaya

1.35836

wijaya

wijaya

wijaya wijaya

wijaya



Universitas Brawijaya Universitas Brawijaya Universitas Brawijaya Universitas Brawijaya

Universitas Brawijaya Universitas Brawijaya Universitas Brawijaya Universitas Brawijaya

was affected by the sound /r/, therefore the position of tongue touches the

awiiava

awijaya awijaya awijaya

awijaya

awijaya

awijaya awijaya

awijaya

awijaya awijaya

awijaya

## 4.1.2 Consonant Variation Universitas Brawijaya

There are thirty seven words desribed as consonant variation. They can be divided into three types. Those are the consonant alteration on first syllable consists of eleven words, the consonant alteration on second syllable consists of twenty five words, and the consonant insertion on the second syllable consists of one word. Each of these three types of consonant variation will be ela