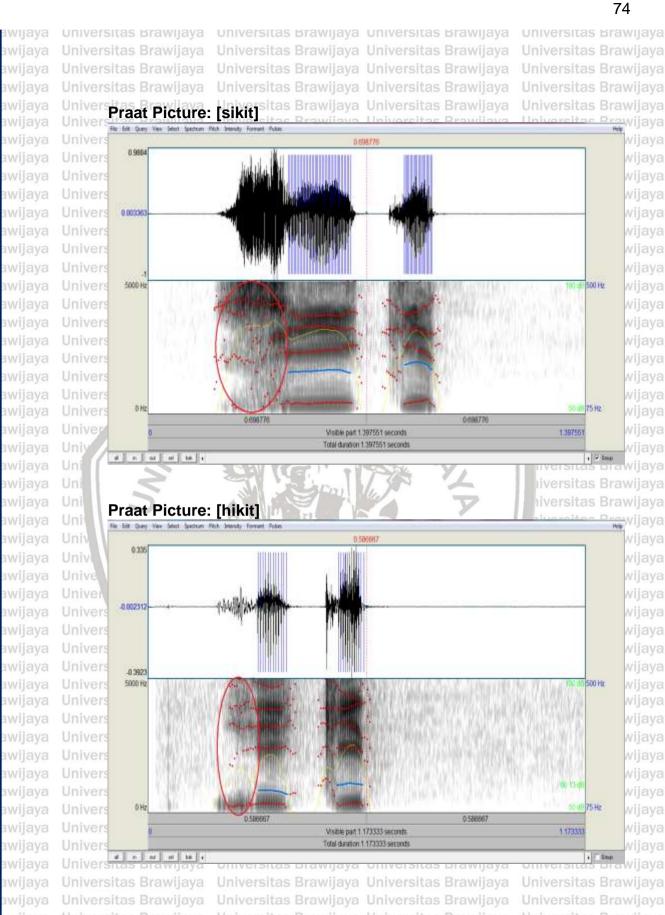

(II) Hamamah, M.Pd., Ph.D

universitas Brawijaya

Keywords: sub-dialect, phonological differences, pronunciation

This research deals with analyses on phonological differences in the sub-dialect of Dayak Desa Dawak (DDD) and Dayak Desa Belungai (DDB) where they are in the same sub-tribe of Dayak Desa. The goals are to complete the available research about Dayak Desa languages and to document the language from a phonological point of view which includes on vowel variation and consonant variation. This research uses a list of 200 Swadesh vocabularies. The first step is to collect the data in four villages in Toba District by using three participants from DDD and three participants from DDB. It was done by asking the participants to translate the Swadesh vocabularies into Dayak Desa language and pronounce the words. The data were recorded using PRAAT. The second step was recording the pronunciation from one participant of DDD and DDB each to get the clear sound of a recording in PRAAT. Then, the recording was verified by the spectrogram. The result showed differences between the two sub-dialects such as raising the vowel sound on the closed syllable:  $/\epsilon \sim i/$ , raising the vowel sound on the open syllable:  $/\epsilon \sim e/$ , the consonant alteration on the first syllable: /s/~/h/, the consonant alteration in the last syllable: /s~h/, /n~n/, /r~r/ and sound:/n~i/, and the consonant insertion in the first syllable: /Ø~n/. Nevertheless, there are still more linguistic aspects which can be identified the differences among subdialects of Dayak Desa also still can be related with other disciplinary. Therefore, the different findings and discuccions can be made in the future Universeearch in order to enrich the study in this topic which is beneficial for the lava Unive knowledge development and also keep the local language exist. rsitas Brawijava