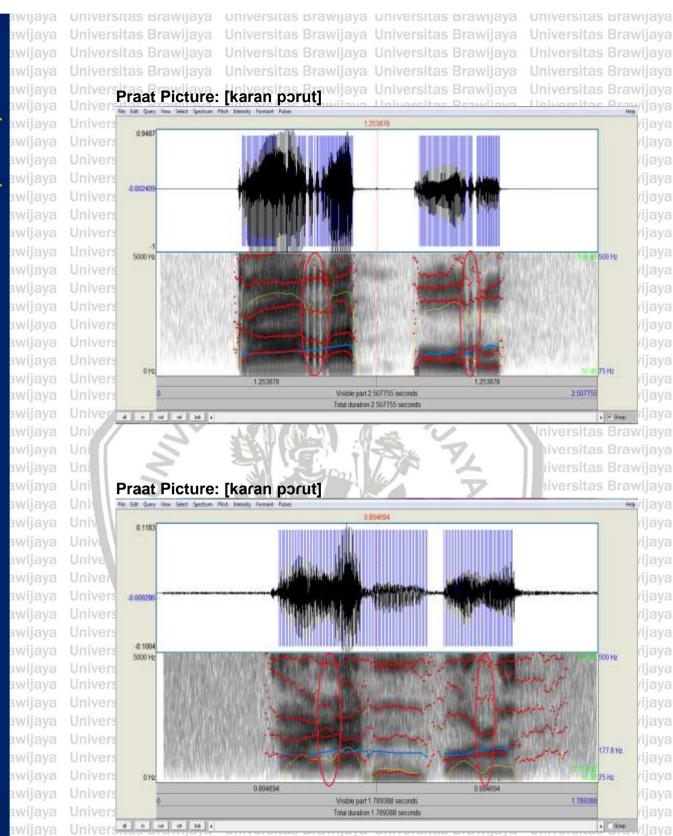

(II) Hamamah, M.Pd., Ph.D

universitas Brawijaya

Keywords: sub-dialect, phonological differences, pronunciation

This research deals with analyses on phonological differences in the sub-dialect of Dayak Desa Dawak (DDD) and Dayak Desa Belungai (DDB) where they are in the same sub-tribe of Dayak Desa. The goals are to complete the available research about Dayak Desa languages and to document the language from a phonological point of view which includes on vowel variation and consonant variation. This research uses a list of 200 Swadesh vocabularies. The first step is to collect the data in four villages in Toba District by using three participants from DDD and three participants from DDB. It was done by asking the participants to translate the Swadesh vocabularies into Dayak Desa language and pronounce the words. The data were recorded using PRAAT. The second step was recording the pronunciation from one participant of DDD and DDB each to get the clear sound of a recording in PRAAT. Then, the recording was verified by the spectrogram. The result showed differences between the two sub-dialects such as raising the vowel sound on the closed syllable:  $/\epsilon \sim i/$ , raising the vowel sound on the open syllable:  $/\epsilon \sim e/$ , the consonant alteration on the first syllable: /s/~/h/, the consonant alteration in the last syllable: /s~h/, /n~n/, /r~r/ and sound:/n~i/, and the consonant insertion in the first syllable: /Ø~n/. Nevertheless, there are still more linguistic aspects which can be identified the differences among subdialects of Dayak Desa also still can be related with other disciplinary. Therefore, the different findings and discuccions can be made in the future Universeearch in order to enrich the study in this topic which is beneficial for the lava Unive knowledge development and also keep the local language exist. rsitas Brawijava