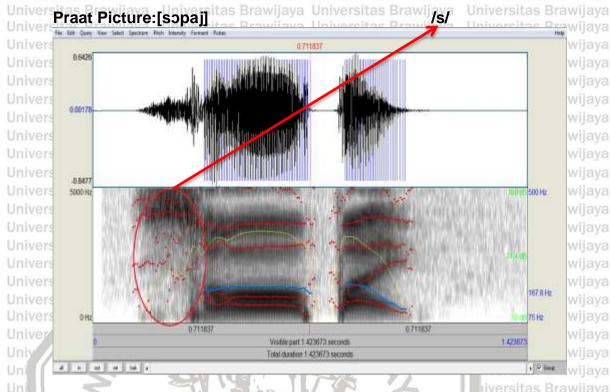

(II) Hamamah, M.Pd., Ph.D

universitas Brawijaya

Keywords: sub-dialect, phonological differences, pronunciation

This research deals with analyses on phonological differences in the sub-dialect of Dayak Desa Dawak (DDD) and Dayak Desa Belungai (DDB) where they are in the same sub-tribe of Dayak Desa. The goals are to complete the available research about Dayak Desa languages and to document the language from a phonological point of view which includes on vowel variation and consonant variation. This research uses a list of 200 Swadesh vocabularies. The first step is to collect the data in four villages in Toba District by using three participants from DDD and three participants from DDB. It was done by asking the participants to translate the Swadesh vocabularies into Dayak Desa language and pronounce the words. The data were recorded using PRAAT. The second step was recording the pronunciation from one participant of DDD and DDB each to get the clear sound of a recording in PRAAT. Then, the recording was verified by the spectrogram. The result showed differences between the two sub-dialects such as raising the vowel sound on the closed syllable:  $/\epsilon \sim i/$ , raising the vowel sound on the open syllable:  $/\epsilon \sim e/$ , the consonant alteration on the first syllable: /s/~/h/, the consonant alteration in the last syllable: /s~h/, /n~n/, /r~r/ and sound:/n~i/, and the consonant insertion in the first syllable: /Ø~n/. Nevertheless, there are still more linguistic aspects which can be identified the differences among subdialects of Dayak Desa also still can be related with other disciplinary. Therefore, the different findings and discuccions can be made in the future Universeearch in order to enrich the study in this topic which is beneficial for the lava Unive knowledge development and also keep the local language exist. rsitas Brawijava