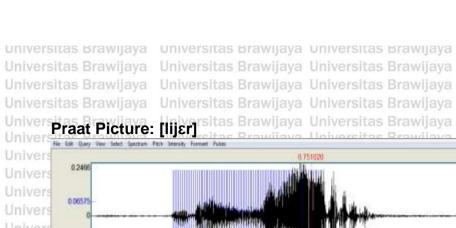

(II) Hamamah, M.Pd., Ph.D

universitas Brawijaya

Keywords: sub-dialect, phonological differences, pronunciation

This research deals with analyses on phonological differences in the sub-dialect of Dayak Desa Dawak (DDD) and Dayak Desa Belungai (DDB) where they are in the same sub-tribe of Dayak Desa. The goals are to complete the available research about Dayak Desa languages and to document the language from a phonological point of view which includes on vowel variation and consonant variation. This research uses a list of 200 Swadesh vocabularies. The first step is to collect the data in four villages in Toba District by using three participants from DDD and three participants from DDB. It was done by asking the participants to translate the Swadesh vocabularies into Dayak Desa language and pronounce the words. The data were recorded using PRAAT. The second step was recording the pronunciation from one participant of DDD and DDB each to get the clear sound of a recording in PRAAT. Then, the recording was verified by the spectrogram. The result showed differences between the two sub-dialects such as raising the vowel sound on the closed syllable:  $/\epsilon \sim i/$ , raising the vowel sound on the open syllable:  $/\epsilon \sim e/$ , the consonant alteration on the first syllable: /s/~/h/, the consonant alteration in the last syllable: /s~h/, /n~n/, /r~r/ and sound:/n~i/, and the consonant insertion in the first syllable: /Ø~n/. Nevertheless, there are still more linguistic aspects which can be identified the differences among subdialects of Dayak Desa also still can be related with other disciplinary. Therefore, the different findings and discuccions can be made in the future Universeearch in order to enrich the study in this topic which is beneficial for the lava Unive knowledge development and also keep the local language exist. rsitas Brawijava