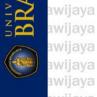

(II) Hamamah, M.Pd., Ph.D

universitas Brawijaya

Keywords: sub-dialect, phonological differences, pronunciation

This research deals with analyses on phonological differences in the sub-dialect of Dayak Desa Dawak (DDD) and Dayak Desa Belungai (DDB) where they are in the same sub-tribe of Dayak Desa. The goals are to complete the available research about Dayak Desa languages and to document the language from a phonological point of view which includes on vowel variation and consonant variation. This research uses a list of 200 Swadesh vocabularies. The first step is to collect the data in four villages in Toba District by using three participants from DDD and three participants from DDB. It was done by asking the participants to translate the Swadesh vocabularies into Dayak Desa language and pronounce the words. The data were recorded using PRAAT. The second step was recording the pronunciation from one participant of DDD and DDB each to get the clear sound of a recording in PRAAT. Then, the recording was verified by the spectrogram. The result showed differences between the two sub-dialects such as raising the vowel sound on the closed syllable:  $/\epsilon \sim i/$ , raising the vowel sound on the open syllable:  $/\epsilon \sim e/$ , the consonant alteration on the first syllable: /s/~/h/, the consonant alteration in the last syllable: /s~h/, /n~n/, /r~r/ and sound:/n~i/, and the consonant insertion in the first syllable: /Ø~n/. Nevertheless, there are still more linguistic aspects which can be identified the differences among subdialects of Dayak Desa also still can be related with other disciplinary. Therefore, the different findings and discuccions can be made in the future Universeearch in order to enrich the study in this topic which is beneficial for the lava Unive knowledge development and also keep the local language exist. rsitas Brawijava