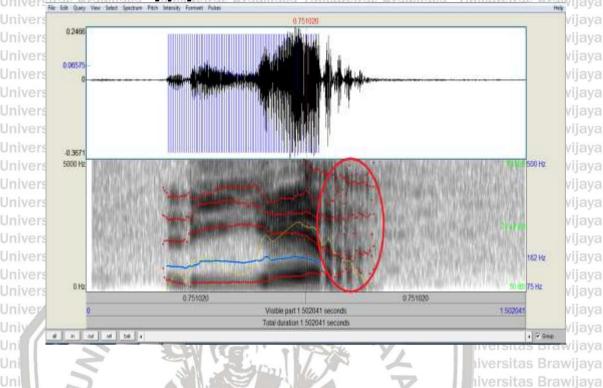

(II) Hamamah, M.Pd., Ph.D

universitas Brawijaya

Keywords: sub-dialect, phonological differences, pronunciation

This research deals with analyses on phonological differences in the sub-dialect of Dayak Desa Dawak (DDD) and Dayak Desa Belungai (DDB) where they are in the same sub-tribe of Dayak Desa. The goals are to complete the available research about Dayak Desa languages and to document the language from a phonological point of view which includes on vowel variation and consonant variation. This research uses a list of 200 Swadesh vocabularies. The first step is to collect the data in four villages in Toba District by using three participants from DDD and three participants from DDB. It was done by asking the participants to translate the Swadesh vocabularies into Dayak Desa language and pronounce the words. The data were recorded using PRAAT. The second step was recording the pronunciation from one participant of DDD and DDB each to get the clear sound of a recording in PRAAT. Then, the recording was verified by the spectrogram. The result showed differences between the two sub-dialects such as raising the vowel sound on the closed syllable:  $/\epsilon \sim i/$ , raising the vowel sound on the open syllable:  $/\epsilon \sim e/$ , the consonant alteration on the first syllable: /s/~/h/, the consonant alteration in the last syllable: /s~h/, /n~n/, /r~r/ and sound:/n~i/, and the consonant insertion in the first syllable: /Ø~n/. Nevertheless, there are still more linguistic aspects which can be identified the differences among subdialects of Dayak Desa also still can be related with other disciplinary. Therefore, the different findings and discuccions can be made in the future Universeearch in order to enrich the study in this topic which is beneficial for the lava Unive knowledge development and also keep the local language exist. rsitas Brawijava