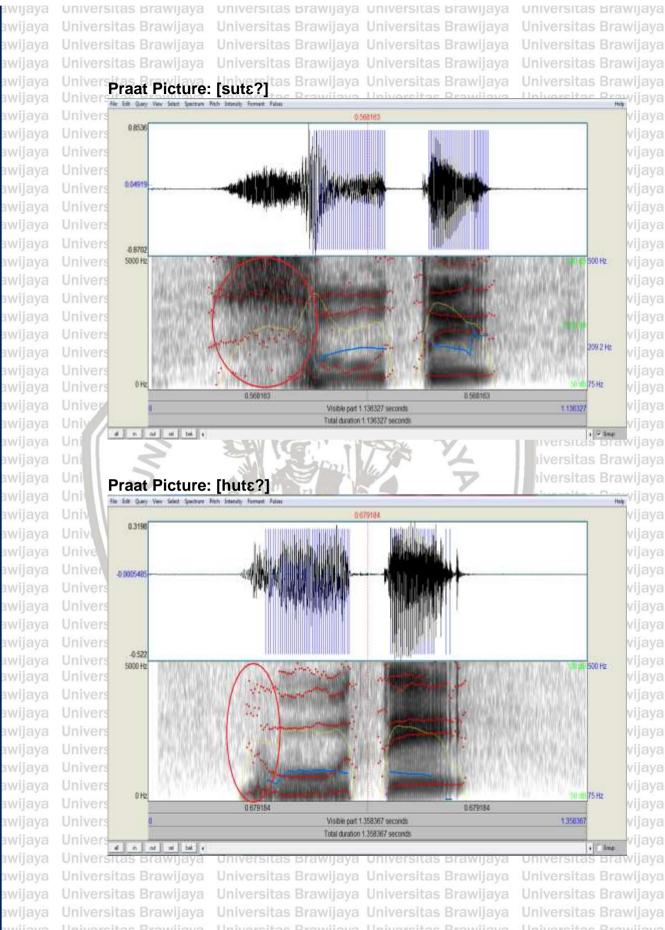

(II) Hamamah, M.Pd., Ph.D

universitas Brawijaya

Keywords: sub-dialect, phonological differences, pronunciation

This research deals with analyses on phonological differences in the sub-dialect of Dayak Desa Dawak (DDD) and Dayak Desa Belungai (DDB) where they are in the same sub-tribe of Dayak Desa. The goals are to complete the available research about Dayak Desa languages and to document the language from a phonological point of view which includes on vowel variation and consonant variation. This research uses a list of 200 Swadesh vocabularies. The first step is to collect the data in four villages in Toba District by using three participants from DDD and three participants from DDB. It was done by asking the participants to translate the Swadesh vocabularies into Dayak Desa language and pronounce the words. The data were recorded using PRAAT. The second step was recording the pronunciation from one participant of DDD and DDB each to get the clear sound of a recording in PRAAT. Then, the recording was verified by the spectrogram. The result showed differences between the two sub-dialects such as raising the vowel sound on the closed syllable:  $/\epsilon \sim i/$ , raising the vowel sound on the open syllable:  $/\epsilon \sim e/$ , the consonant alteration on the first syllable: /s/~/h/, the consonant alteration in the last syllable: /s~h/, /n~n/, /r~r/ and sound:/n~i/, and the consonant insertion in the first syllable: /Ø~n/. Nevertheless, there are still more linguistic aspects which can be identified the differences among subdialects of Dayak Desa also still can be related with other disciplinary. Therefore, the different findings and discuccions can be made in the future Universeearch in order to enrich the study in this topic which is beneficial for the lava Unive knowledge development and also keep the local language exist. rsitas Brawijava