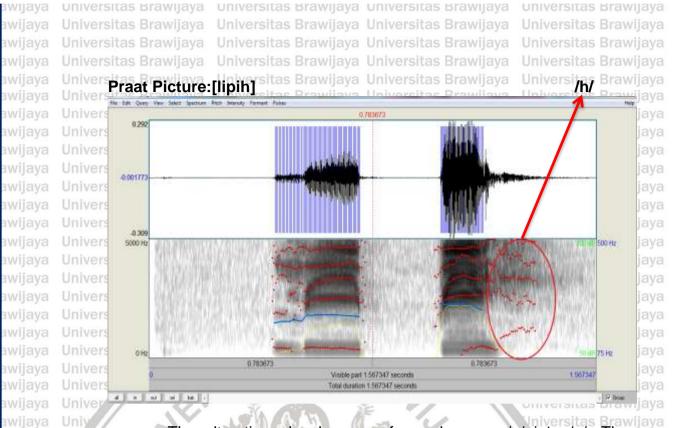

(II) Hamamah, M.Pd., Ph.D

universitas Brawijaya

Keywords: sub-dialect, phonological differences, pronunciation

This research deals with analyses on phonological differences in the sub-dialect of Dayak Desa Dawak (DDD) and Dayak Desa Belungai (DDB) where they are in the same sub-tribe of Dayak Desa. The goals are to complete the available research about Dayak Desa languages and to document the language from a phonological point of view which includes on vowel variation and consonant variation. This research uses a list of 200 Swadesh vocabularies. The first step is to collect the data in four villages in Toba District by using three participants from DDD and three participants from DDB. It was done by asking the participants to translate the Swadesh vocabularies into Dayak Desa language and pronounce the words. The data were recorded using PRAAT. The second step was recording the pronunciation from one participant of DDD and DDB each to get the clear sound of a recording in PRAAT. Then, the recording was verified by the spectrogram. The result showed differences between the two sub-dialects such as raising the vowel sound on the closed syllable:  $/\epsilon \sim i/$ , raising the vowel sound on the open syllable:  $/\epsilon \sim e/$ , the consonant alteration on the first syllable: /s/~/h/, the consonant alteration in the last syllable: /s~h/, /n~n/, /r~r/ and sound:/n~i/, and the consonant insertion in the first syllable: /Ø~n/. Nevertheless, there are still more linguistic aspects which can be identified the differences among subdialects of Dayak Desa also still can be related with other disciplinary. Therefore, the different findings and discuccions can be made in the future Universeearch in order to enrich the study in this topic which is beneficial for the lava Unive knowledge development and also keep the local language exist. rsitas Brawijava