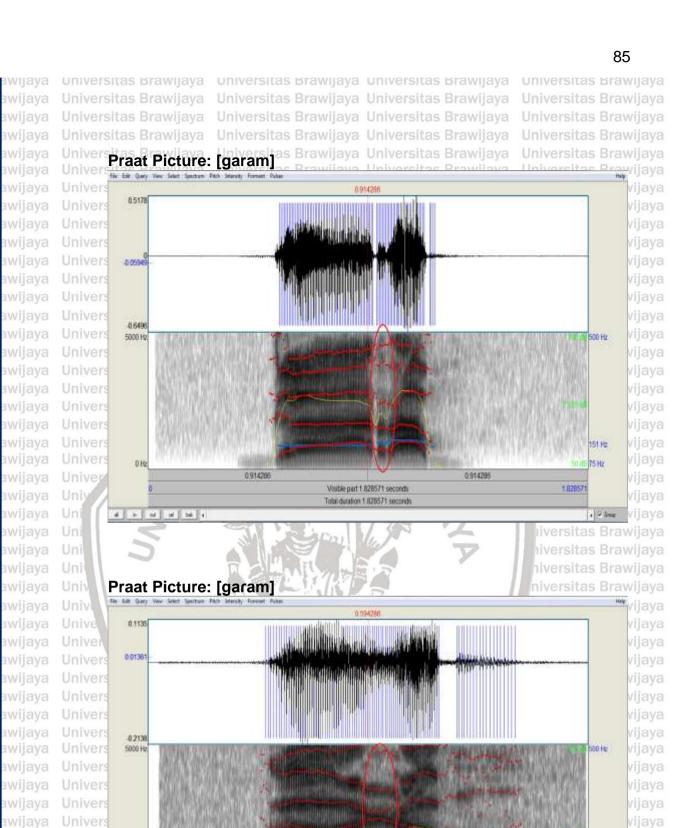

(II) Hamamah, M.Pd., Ph.D

universitas Brawijaya

Keywords: sub-dialect, phonological differences, pronunciation

This research deals with analyses on phonological differences in the sub-dialect of Dayak Desa Dawak (DDD) and Dayak Desa Belungai (DDB) where they are in the same sub-tribe of Dayak Desa. The goals are to complete the available research about Dayak Desa languages and to document the language from a phonological point of view which includes on vowel variation and consonant variation. This research uses a list of 200 Swadesh vocabularies. The first step is to collect the data in four villages in Toba District by using three participants from DDD and three participants from DDB. It was done by asking the participants to translate the Swadesh vocabularies into Dayak Desa language and pronounce the words. The data were recorded using PRAAT. The second step was recording the pronunciation from one participant of DDD and DDB each to get the clear sound of a recording in PRAAT. Then, the recording was verified by the spectrogram. The result showed differences between the two sub-dialects such as raising the vowel sound on the closed syllable:  $/\epsilon \sim i/$ , raising the vowel sound on the open syllable:  $/\epsilon \sim e/$ , the consonant alteration on the first syllable: /s/~/h/, the consonant alteration in the last syllable: /s~h/, /n~n/, /r~r/ and sound:/n~i/, and the consonant insertion in the first syllable: /Ø~n/. Nevertheless, there are still more linguistic aspects which can be identified the differences among subdialects of Dayak Desa also still can be related with other disciplinary. Therefore, the different findings and discuccions can be made in the future Universeearch in order to enrich the study in this topic which is beneficial for the lava Unive knowledge development and also keep the local language exist. rsitas Brawijava