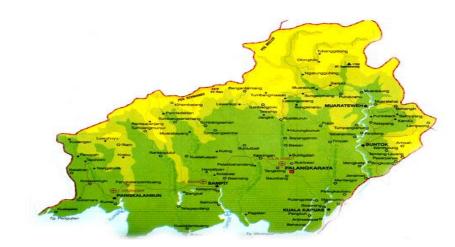

Universitas Brawijaya Universitas Brawijaya Universitas Brawijaya Universitas Brawijaya

universitas Brawijaya universitas Brawijaya

Keywords: naming, villages, Dayak ethnics, ethnolinguistic.

This is an ethnolinguistic research about the naming of villages by Dayak Unive ethnics in Central Kalimantan. This study is focused on the linguistic and cultural Unive aspects behind village names. Selected as many as eight districts and one city in a Unive Central Kalimantan. The selection of villages from eight districts and one city is a Unive based on six major rivers flowing through these areas. The purposes of this research Unive were to describe the lexical meaning, the cultural meaning and the meaning category Unive of the village names.

Penelitian ini merupakan penelitian etnolinguistik tentang penamaan kampung oleh suku Dayak di Kalimantan Tengah. Penelitian ini berfokus pada aspek linguistik dan budaya di balik nama sebuah kampung. Peneliti meneliti nama-nama desa di delapan kabupaten dan satu kota di Kalimantan Tengah. Pemilihan nama-nama kampung dari delapan kabupaten dan satu kota didasarkan pada Daerah Aliran Sungai (DAS) yang mengalir daerah-daerah tersebut. Tujuan penelitian ini adalah untuk mengetahui makna leksikal, makna kultural dan kategori makna dari nama-nama kampung yang ada di Kalimantan Tengah.