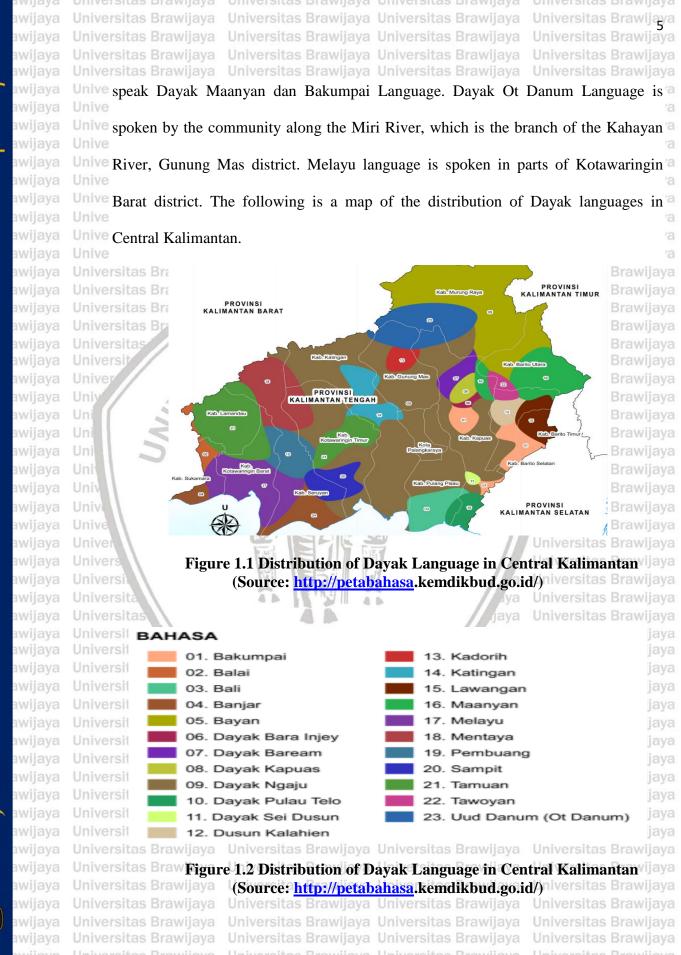

Universitas Brawijaya Universitas Brawijaya Universitas Brawijaya Universitas Brawijaya

universitas Brawijaya universitas Brawijaya

Keywords: naming, villages, Dayak ethnics, ethnolinguistic.

This is an ethnolinguistic research about the naming of villages by Dayak Unive ethnics in Central Kalimantan. This study is focused on the linguistic and cultural Unive aspects behind village names. Selected as many as eight districts and one city in a Unive Central Kalimantan. The selection of villages from eight districts and one city is a Unive based on six major rivers flowing through these areas. The purposes of this research Unive were to describe the lexical meaning, the cultural meaning and the meaning category Unive of the village names.