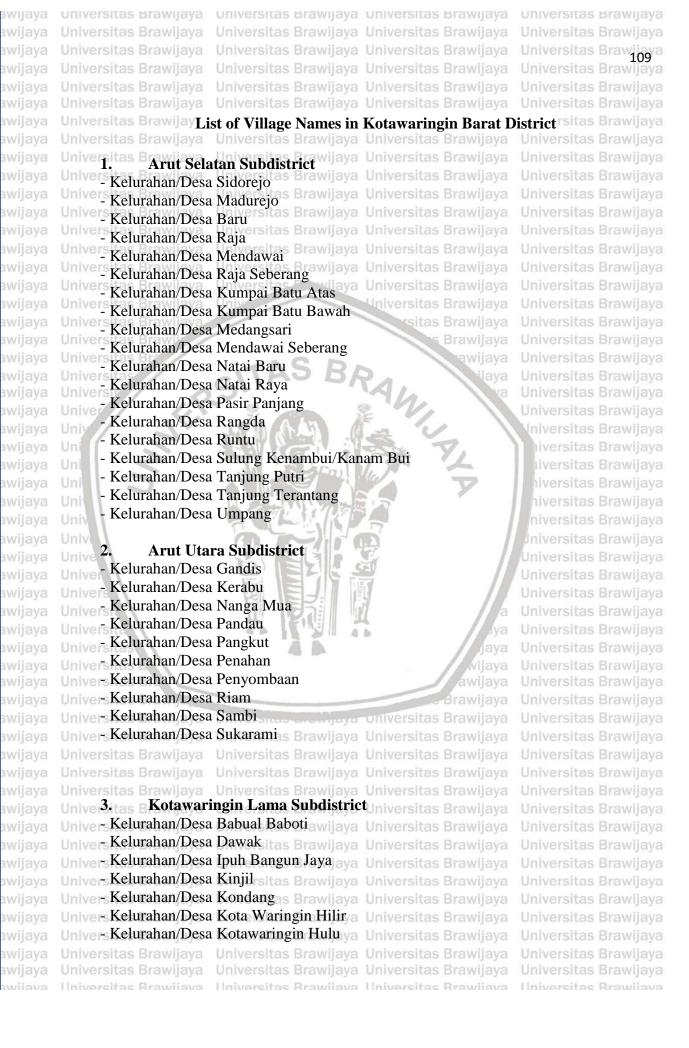

a Terantang - Kelurahan/Desa Batuah Kelurahan/Desa Terantang - Kelurahan/Desa Mentaya Seberang 14. Telawang Subdistrict Kelurahan/Desa Biru Maju - Kelurahan/Desa Kenyala Kelurahan/Desa Peryang Kelurahan/Desa Sebabi - Kelurahan/Desa Sumber Makmurijaya Universitas Brawijaya Kelurahan/Desa Tanah Putih Brawijaya Universitas Brawijaya

# 15. Kecamatan Teluk Sampit rawijaya Universitas Brawijaya

ver- Kelurahan/Desa Basawang Brawijaya Universitas Brawijaya

Univer- Kelurahan/Desa Lampuyang Brawijaya Universitas Brawijaya

Universitas Brawijaya

Universitas Brawijaya

rsitas Brawijaya Universitas Brawijaya Universitas Brawijaya - Kelurahan/Desa Parebok as Brawijaya Universitas Brawijaya Universitas Brawijaya Universitas Brawijaya

Universitas Brawijaya Universitas Brawijaya niversitas Brawijaya





Universitas Brawijaya Universitas Brawijaya Universitas Brawijaya Universitas Brawijaya Univer- Kelurahan/Desa Lalang itas Brawijaya Universitas Brawijaya Univer- Kelurahan/Desa Makarti Jaya (awijaya Universitas Brawijaya Univer- Kelurahan/Desa Palih Baru Brawijaya Universitas Brawijaya Univer- Kelurahan/Desa Riam Durian rawijaya Universitas Brawijaya Univer- Kelurahan/Desa Rungun las Brawijaya Universitas Brawijaya Univer- Kelurahan/Desa Sagu/Dusun Sukamulya niversitas Brawijaya er-Kelurahan/Desa Sakabulin s Brawijaya Universitas Brawijaya - Kelurahan/Desa Suka Makmur wijaya Universitas Brawijaya Univer- Kelurahan/Desa Sukajaya Brawijaya Universitas Brawijaya diaya Universitas Brawijaya awijaya - Kelurahan/Desa Sumber Mukti awijaya - Kelurahan/Desa Tempayung awijaya awijaya 4. Kumai S