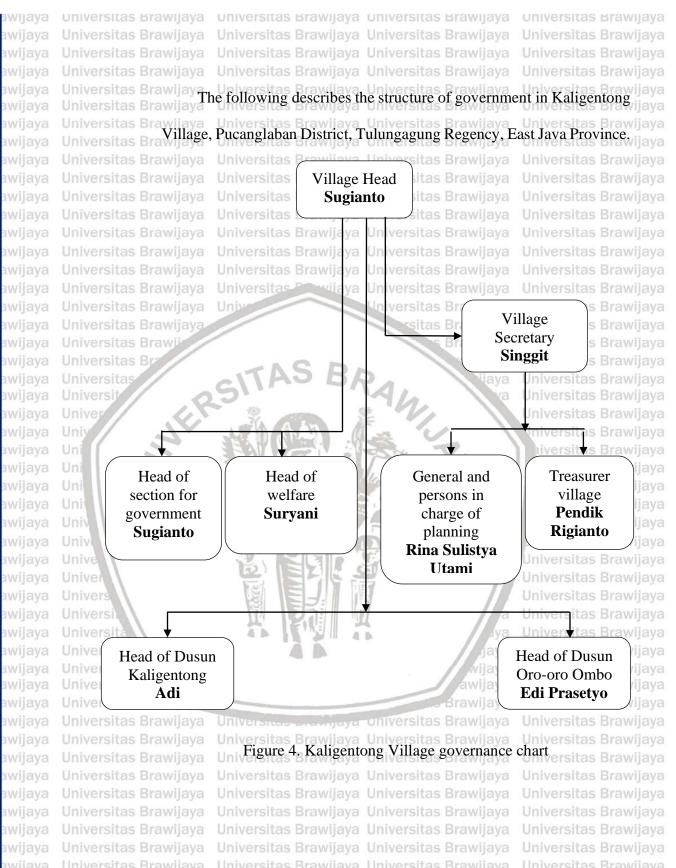

illava                                                | Universitas Pravillava                    |
|                     | awijaya            | Universitas Brawijaya                          |                                                                                              | Universitas Brawijaya                     |
|                     | awijaya<br>awijaya | Universitas Brawijaya<br>Universitas Brawijaya | Universitas Brawijaya Universitas Brawijaya                                                  | Universitas Brawijaya                     |
|                     | awijaya            | Universitas Brawijaya                          | Universitas Brawijaya Universitas Brawijaya                                                  |                                           |





awijaya

Universitas Brawijaya

# Focus of Data Research Presentation

universitas Brawijaya Universitas Brawijaya Universitas Brawijaya

### 1. Policy of TNI Manunggal Membangun Desa (TMMD) Program

### Universitas Brawijaya Universitas Brawijaya Universitas Brawijava Programersitas Brawijaya Universitas Brawijaya Universitas Brawijaya

The focus of the program is an element of the TNI Manunggal

Membangun Desa Program (TMMD), which is implemented in

Kaligentong Village, Pucanglaban District, Tulungagung Regency.

Some of the aspects studied were related to the program, namely the

objectives to be achieved and the policies taken in achieving the

objectives, then the estimated budget needed and strategies for

implementation.

The aimed objective regarding TNI Manunggal Membangun De