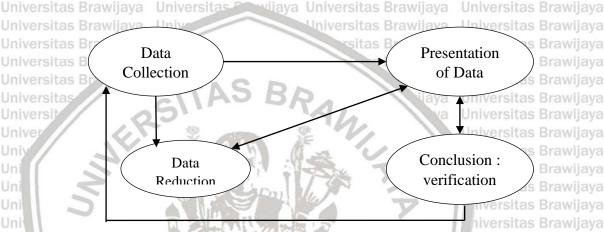

Jenis penelitian yang digunakan dalam penelitian ini adalah penelitian deskriptif dengan pendekatan kualitatif. Fokus penelitian yang digunakan adalah pengembangan model implementasi David C. Korten yang terdiri dari program, organisasi pelaksana dan kelompok sasaran. Untuk mengetahui faktor pendukung dan penghambat dari program ini digunakan model implementasi George Edward III yang terdiri dari komunikasi (communication), sumber daya pelaksanaan (reseources), struktur birokrasi (bureaucratic structure) dan sikap pelaksana (dispotition). Teknik pengumpulan data dilakukan dengan wawancara secara mendalam kepada pihak pelaksanan dan pihak sasaran program. Metode analisis yang digunakan adalah analisis data kualitatif model model Miles dan Huberman yang terdiri dari empat tahapan yaitu pengumpulan data, kondensasi data, penyajian data dan penarikan kesimpulan.

This type of research used in this research is descriptive research with a qualitative approach. The focus of the research used is the development of David C. Korten's implementation model which consists of a program, implementing organization and target groups. To determine the supporting and inhibiting factors of this program, George Edward III's implementation model is used which consists of communication, reseources, bureaucratic structure and dispotition. The data collection technique was carried out by conducting in-depth interviews with the implementing party and the program target parties. The analytical method used is the qualitative data analysis model of the Miles and Huberman model which consists of four stages, namely data collection, data condensation, data presentation and drawing conclusions.