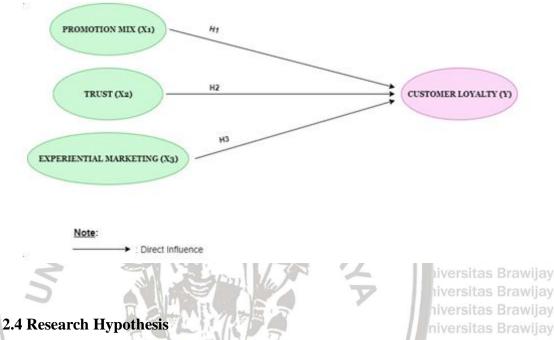

nivers   | sitas Brawijaya Ui                  | niversitas Brawijava                         | Universitas Brawijay      |
| -      | Universitas Braw<br>Universitas Braw |                 |                                     | niversitas Brawijaya<br>niversitas Brawijaya | Universitas Brawijay      |

repository.ub.ac.id

BRAWIJAYA

### awijaya orvuba

awijaya

awijaya awijaya awijaya awijaya awijaya awijava awijaya awijaya

Universitas Brawijaya xperiential Marketing. Therefore, those three variables affect Customer Loyalty Universitas Brawijaya Universitas Brawijaya Universitas Brawijava University significantly as described in Figure 3.1 below. Figure 3.1 Universitas Brawijaya Universitas Research Framework Brawijaya Universitas Brawilava Universitas Brawilava Universitas Brawilava



A hypothesis is an assumption, an idea that is proposed for the sake of ijaya argument so that it can be tested to see if it might be true. The hypothesis of this java

Universitaresearch are:

Unive 2.4.1 The Relationship Between Promotion Mix and Customer Loyalty as Brawijaya Promotion Mix is an activity or effort to notify or offer a product or service to attract

potential consumers to buy or consume. Research by Gurusinga (2019) states that the promotion mix has a significant positive effect on loyalty. According to Dharmesta and Irawan (2007) promotion mix as a combination of four variables, which are product, price structure, promotion activity, and distribution system. These four elements of the marketing mix are related and affect each other. Therefore, an attempt to generate a