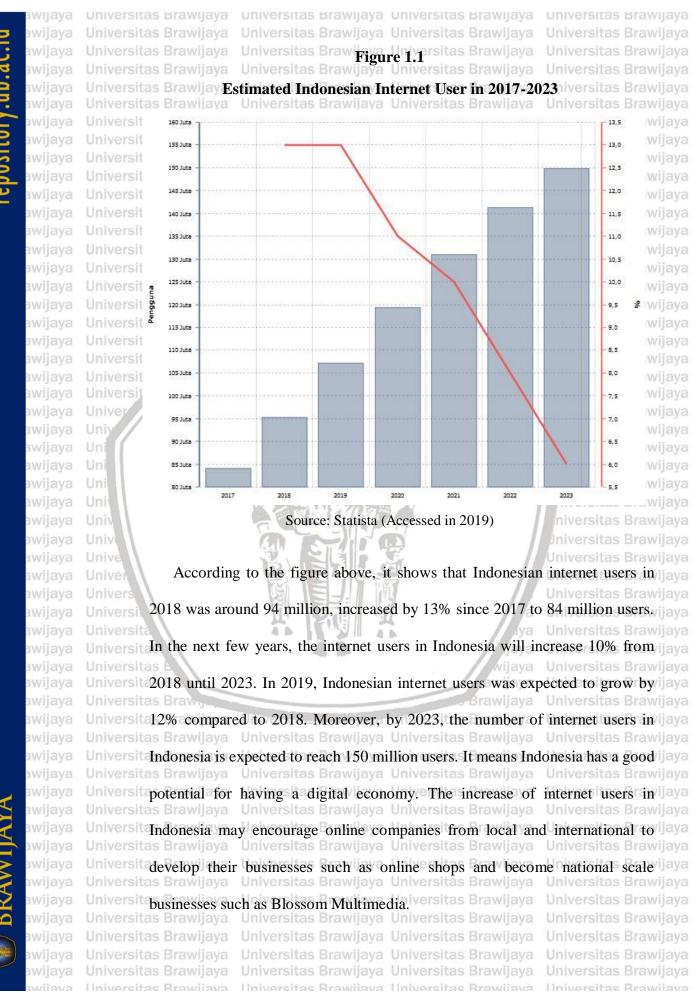

Universita Internet user in Indonesia is growing and is estimated will keep growing until ijaya Universitas Brawijaya

Universite2023 as shown in Figure 1.1 below.

awijaya Universitas Brawijaya Universitas Brawijaya

Universitas Brawijaya Universitas Brawijaya Universitas Brawijaya Universitas Brawijaya Universitas Brawijaya Universitas Brawijaya Universitas Brawijaya Universitas Brawijaya Universitas Brawijaya Universitas Brawijaya Universitas Brawijaya Universitas Brawijaya Universitas Brawijaya Aniversitas Brawijaya Iniversitas Brawijaya ep growing until/ijaya Universitas Brawijaya Universitas Brawijaya