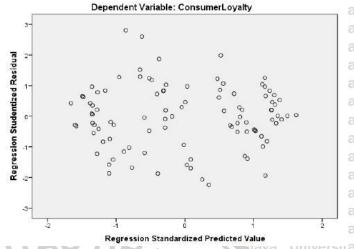

tests that must be performed in linear regression.

Heteroscedasticity test in this study was using the scatterplot test and glacier test. The

basis for making a decision is to see whether there is a certain pole between Y predicted

and the residual.

- 1. If there are certain patterns such as points forming a certain regular pattern,
  - heteroscedasticity occurs
- 2. If there is a pattern that is not clear and the points that spread above and below

# the number 0, there will be no heteroscedasticity

Universitas Brawijaya

Universitas Brawijaya

Universitas Brawijaya



awijaya

awijaya awijaya awijaya awijaya

awijaya

awijaya awijaya

awijaya awijaya

awijaya awijaya

awijaya awijaya

awijaya

awiiava

awijaya awijaya

awijaya awijaya

awijaya

awijaya

awijaya

awijaya

awijaya





Scatterplot

Figure 4.2 heteroscedasticity test result Source: Data Processed 2019

Based on the scatterplot graph presented above, this study obtained that the regression model is free from the problem of heteroskedasticity, this finding is spread, resulting in shape of the dot that is perfectly evidenced by the

heteroscedasticity.

awijaya

F Partial Test awijaya Univer4.4.4

Università The F simultaneous test is carried out to find out whether the independent variables

Unive influence simultaneously and are significant. The simultaneous test is carried out using

the F test as follows:

Universitas Brawijaya Universitas Brawijaya UniverTable 4.9 F partial test result sitas Brawijaya Universitas Brawijaya Universitas Brawijaya

ANOVA<sup>a</sup> Model Sum of Squares Df Mean Square Si