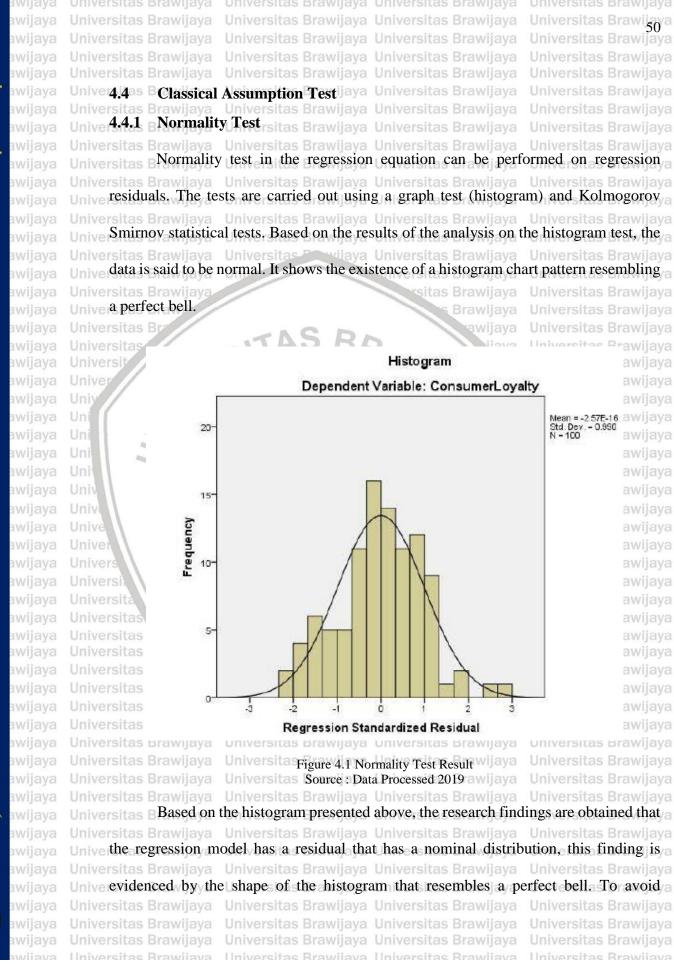

ce, Perceived

Quality and Consumer Loyalty has a Cronbach Alpha greater than 0.6 and declared as

| Universitas Brawijaya   | Universitas Brawijaya | Universitas Brawijaya | Universitas Brawijaya |
|-------------------------|-----------------------|-----------------------|-----------------------|
| Unive reliable, awijaya | Universitas Brawijaya | Universitas Brawijaya | Universitas Brawijaya |
| Universitas Brawijaya   |                       |                       |                       |
| Universitas Brawijaya   | Universitas Brawijaya | Universitas Brawijaya | Universitas Brawijaya |
| Universitas Brawijaya   | Universitas Brawijaya | Universitas Brawijaya | Universitas Brawijaya |
| Universitas Brawijava   | Universitas Brawijava | Universitas Brawliava | Universitas Brawijava |



universitas Brawijaya Universitas Brawijaya Universitas Brawijaya

awijaya awijaya awijaya awijaya awijaya awijaya

awijaya awijaya

awijaya awijaya awijaya awijaya awijaya awijaya awijaya awijaya awijaya awijaya awijaya awijaya awijaya awijaya awijaya awijaya awijaya awijaya awijaya awijaya awijaya awijaya awijaya awijaya awijaya awijaya awijaya awijaya awijaya awijaya awijaya awijaya awijaya awijaya awijaya awijaya awijaya awijaya awijaya awijaya awijaya

awijaya

awijaya

awiiava

| į   | universitas Brawijaya                                                   | universitas Brawijaya