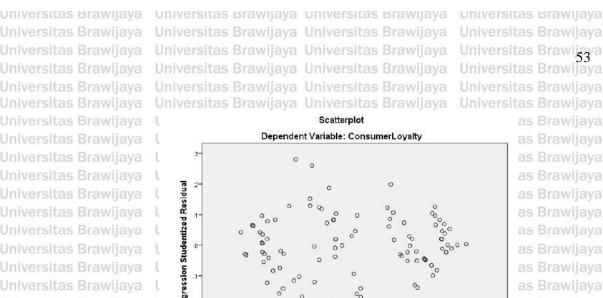

n tests that must be performed in linear regression.

Heteroscedasticity test in this study was using the scatterplot test and glacier test. The

basis for making a decision is to see whether there is a certain pole between Y predicted

and the residual.

- 1. If there are certain patterns such as points forming a certain regular pattern,
  - heteroscedasticity occurs
- 2. If there is a pattern that is not clear and the points that spread above and below

# the number 0, there will be no heteroscedasticity

Universitas Brawijaya

Universitas Brawijaya

Universitas Brawijaya



awijaya

awijaya awijaya awijaya awijaya

awijaya

awijaya awijaya

awijaya awijaya

awijaya awijaya

awijaya awijaya

awijaya

awiiava

awijaya awijaya

awijaya awijaya

awijaya

awijaya

awijaya

awijaya

awijaya





Scatterplot

Figure 4.2 heteroscedasticity test result Source: Data Processed 2019

Based on the scatterplot graph presented above, this study obtained that the regression model is free from the problem of heteroskedasticity, this finding is spread, resulting in shape of the dot that is perfectly evidenced by the

heteroscedasticity.

awijaya

F Partial Test awijaya Univer4.4.4

Università The F simultaneous test is carried out to find out whether the independent variables

Unive influence simultaneously and are significant. The simultaneous test is carried out using

the F test as follows:

Universitas Brawijaya Universitas Brawijaya UniverTable 4.9 F partial test result sitas Brawijaya Universitas Brawijaya Universitas Brawijaya

ANOVA<sup>a</sup> Model Sum of Squares Df Mean Square