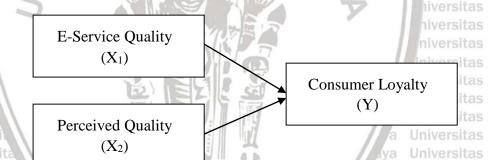

### APPROVAL PAGE

Minor thesis entitled:

Student Number

"THE INFLUENCE OF E-SERVICE QUALITY AND PERCEIVED QUALITY ON CONSUMER LOYALTY OF ONLINE SHOP USERS (RESEARCH ON TOKOPEDIA) IN MALANG CITY"

Written by: