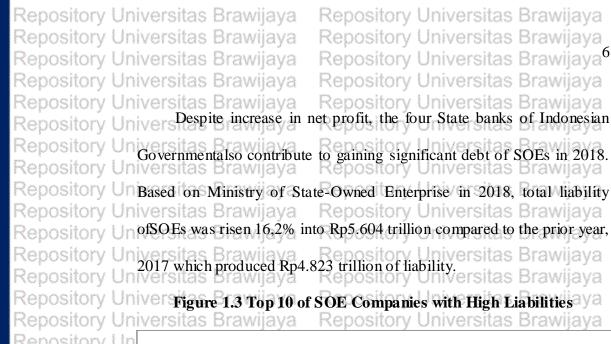

Repository Univ Repository Univ

Repository Universitas Brawijaya Repository Universitas Brawijaya

Repository Repository

Repository

REPOSITORY, UB. AC. ID

Repository UnSource : Ministry of Stated-Owned Enterprise, 2018 Sitas Brawijaya Repository Universitas Brawijaya Repository Universitas Brawijava Repository UniversIn accordance with liability produced by State-Owned Enterprise in 2018, PT Bank Rakyat Indonesia (Persero) held the highest liability of Repository UnSOEs with Rp1.111 trillion. Subsequently, PT Bank Mandiri (Persero) Repository Universitas Brawijaya Repository Universitas Brawijaya Repository Un followed swith Rp1.017 trillion which increased 6,6% from 2017. Repository Universitas Brawijava Repository Universitas Brawijaya Furthermore, PT Bank Negara Indonesia (Persero) and PT Bank Repository Un Repository Un Tabungan Negara (Persero) likewise to commit in raising the State-Repository Universitas Brawijaya Repository Universitas Brawijaya

Repository Repository

Repository

BRAWIJA

REPOSITORY, UB. AC. ID

Repository Universitas Brawijaya Repository Universitas Brawijaya Repository Universitas Brawijaya Repository Universitas Brawijaya Repository Universitas Brawijava Repository Universitas Brawijaya Repository UnOwned Enterprise liability by adding Rp698 trillion and Rp282 trillion Repository Universities in 2018. Repository Universitas Brawijaya Repository Universitas Brawijaya Repository Universitas Brawijaya Repository Universitive amount of debt in hand by the four StateBanks of Indonesian Repository Universitas Brawijaya Repository Universitas Brawijaya Repository Un Government makes the debts owned by SOEs conjointly increase. SOEs Repository Universi as an agents of development were established to develop the Indonesian Repository Repository Uneconomy in a variety of sectors involved, including the banking sector. Repository Universitas Brawijaya Repository Universitas Brawijaya Repository Un Commercial banks owned by the Indonesia Government are expected to Repository Universitas Brawi ository Universitas Brawij be contributeto increasing the state revenues and the economic scale of Repository Un Repository Un the country. Furthermore, State-Owned Banks are likely to reduce non-Repository Universitas Brawijaya Repository Universitas Brawijaya Repository Unperforming Bloans, aminimized liquidity risk, vimprove Emanagement Repository Universitas Brawijava Repository Universitas Brawijava Repository Ungovernance along with performance upgraded so that the health of banks Repository Universitas Brawijaya Repository Universitas Brawijaya Repository Universitas Brawijaya Repository Universitas Brawijaya Repository Universitive Research on measuring the health performance of banks has been Repository Universitas Brawijaya Repository Universitas Brawijaya Repository Uncarried out preceding. Research conducted by Azeharie and Wahjono Repository Un(2017), entitled "Analysis Repository Un(2017), entitled "Analysis of Bank Health at Indonesia State-Owned OSITORY Universitas Repository U Bank Using RGEC Method at BRI, BNI, and Bank Mandiri for Periods Repository Universitas Brawijaya Repository Universitas Brawijava Repository Un 2011-2015" showed that he overall financial performance of BNI, BRI, Repository Univ and Bank Mandiri on Risk Profile aspect through analysing of NPL and Repository Unit Repository ULDR ratio were measured as healthy. Additionally, Good Corporate Repository Universitas Brawijaya Repository Universitas Brawijaya Repository Un Governance aspect was measured as very healthy for BNI, BRI, and epository Universitas Repository Universitas Bank Mandiri. Furthermore, the Earnings aspect which analyzed by NIM Repository Repository Un and ROA ratio was in healthy conditions followed by the Capitals aspect Repository Universitas Brawijaya Repository Universitas Brawijaya Repository Unwhich represented by CAR ratio also measured as healthy. Then a Repository Universitas Brawijaya Repository Universitas Brawijava Repository Unresearch entitled, "AnalisisKinerjaPerbankanDenganPendekatan RGEC Repository Universitas Brawijaya Repository Universitas Brawijaya