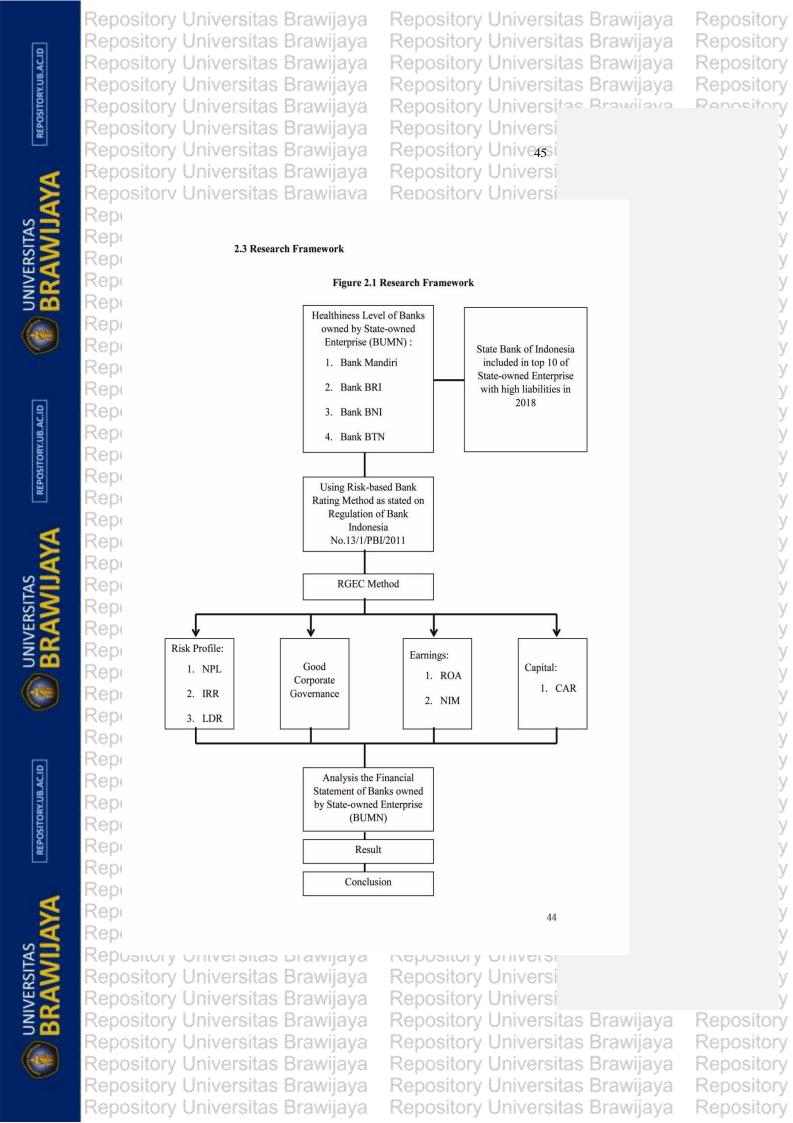

Repository Repository

Repository

Repository Universitas Brawijaya Repository Universitas Brawijaya Repository Universitas Brawijaya Repository Universitas Brawijaya Repository Universitas Brawijava<sup>4</sup> Repository Universitas Brawijaya Repository Universitas Brawijaya Repository Universitas Brawijaya Repository Universitas Brawilava Repository Universitas Brawijaya Repository Unconsists of Capital, Asset quality, Management, Earnings, Liquidity, and Repository Unsersitivity to market risk. Therefore, it needed to be improved by Repository Universitas Brawijaya Repository Universitas Brawijava Repository Unassessing the healthiness by Risk-Based Bank Rating (RBBR) approach Repository Universitas Brawijaya Repository Universitas Brawijava Repository Un that could be applied in the recent regulation. Iniversitas Brawijava Repository University The regulation of Bank Indonesia No.13/1/PBI/2011 constrains Repository Uncommercial banks to done self-assessment using risk approach while Repository Universitas Brawijaya Repository Universitas Brawijaya Repository Undetermining the healthiness level of the bank. The measurement of Repository Universitas Brawijaya Repositor banking performance using risk approach referred to Risk-Based Bank Repository Repository UnRating then abbreviated into RBBR. The RBBR approach is composed of Repository Universitas Brawijaya Repository Universitas Brawijaya Repository Unfour indicators as the material for assessing the soundness level of the Repository Universitas Brawijava Repository Universitas Brawijava Repository bank, including Risk Profile, Good Corporate Governance, Earnings, and Repository Un Capitals known as RGEC method. The assessment through Risk Profile Repository Universitas Brawijaya Repository Universitas Brawijaya Repository Unis to determine the implementation of managing risk in the operational Repository Universitas Brawijaya Repository Universitas Brawijaya Repository Unmanagement of the bank. While, Good Corporate Governanceis useful Repository University how capable the management governance of the bank. Repository Universitas Brawijaya Universitas Brawilava Repository U Subsequently, the Earnings is intended to analyze the ability of banks in Repository Universitas Brawijaya Repository Universitas Brawijaya Repository Ungathering its profit and Capitals is used to illustrate the capital adequacy Repository Universitas Brawijaya Repository Universitas Brawijaya Repository Universitas Brawijaya Repository Universitas Brawijaya Repository University Good Corporate Governance (GCG) is needed in Repository Universitas Brawijaya Repository Universitas Brawijaya Repository Unassessment of the soundness of a bank due to consideration of the its Repository Universitas Brawijaya Repository Universitas Brawijay weightiness within a bank. Lack of corporate governance is identified as Repository Un Repository Unone of the main factors in virtually all known exemplifies of banks' Repository Universitas Brawijaya Repository Universitas Brawijaya Repository Undistress within the country (Emmanuel Isaac and Steve Nkemdilim, Repository Universitas Brawijaya Repository Universitas Brawijava Repository Un 2016). Consequently, GCG is capable of boosting up banks' soundness Repository Universitas Brawijaya Repository Universitas Brawijaya