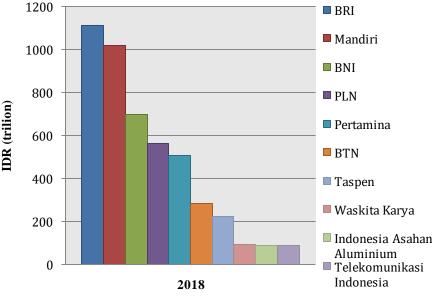

Repository Univ Repository Univ

Repository Universitas Brawijaya Repository Universitas Brawijaya

Repository Repository

Repository

REPOSITORY, UB. AC. ID

Repository UnSource : Ministry of Stated-Owned Enterprise, 2018 Sitas Brawijaya Repository Universitas Brawijaya Repository Universitas Brawijava Repository UniversIn accordance with liability produced by State-Owned Enterprise in 2018, PT Bank Rakyat Indonesia (Persero) held the highest liability of Repository UnSOEs with Rp1.111 trillion. Subsequently, PT Bank Mandiri (Persero) Repository Universitas Brawijaya Repository Universitas Brawijaya Repository Un followed swith Rp1.017 trillion which increased 6,6% from 2017. Repository Universitas Brawijava Repository Universitas Brawijaya Furthermore, PT Bank Negara Indonesia (Persero) and PT Bank Repository Un Repository Un Tabungan Negara (Persero) likewise to commit in raising the State-Repository Universitas Brawijaya Repository Universitas Brawijaya

Repository Repository

Repository

BRAWIJA

REPOSITORY, UB. AC. ID

Repository Universitas Brawijaya Repository Universitas Brawijaya Repository Universitas Brawijaya Repository Universitas Brawijaya Repository Universitas Brawijava Repository Universitas Brawijaya Repository UnOwned Enterprise liability by adding Rp698 trillion and Rp282 trillion Repository Universities in 2018. Repository Universitas Brawijaya Repository Universitas Brawijaya Repository Universitas Brawijaya Repository Universitive amount of debt in hand by the four StateBanks of Indonesian Repository Universitas Brawijaya Repository Universitas Brawijaya Repository Un Government makes the debts owned by SOEs conjointly increase. SOEs Repository Universi as an agents of development were established to develop the Indonesian Repository Repository Uneconomy in a variety of sectors involved, including the banking sector. Repository Universitas Brawijaya Repository Universitas Brawijaya Repository Un Commercial banks owned by the Indonesia Government are expected to Repository Universitas Brawi ository Universitas Brawij be contributeto increasing the state revenues and the economic scale of Repository Un Repository Un the country. Furthermore, State-Owned Banks are likely to reduce non-Repository Universitas Brawijaya Repository Universitas Brawijaya Repository Unperforming Bloans, aminimized liquidity risk, vimprove Emanagement Repository Universitas Brawijava Repository Universitas Brawijava Repository Ungovernance along with performance upgraded so that the health of banks Repository Universitas Brawijaya Repository Universitas Brawijaya Repository Universitas Brawijaya Repository Universitas Brawijaya Repository Universitive Research on measuring the health performance of banks has been Repository Universitas Brawijaya Repository Universitas Brawijaya Repository Uncarried out preceding. Research conducted by Azeharie and Wahjono Repository Un(2017), entitled "Analysis Repository Un(2017), entitled "Analysis of Bank Health at Indonesia State-Owned OSITORY Universitas Repository U Bank Using RGEC Method at BRI, BNI, and Bank Mandiri for Periods Repository Universitas Brawijaya Repository Universitas Brawijava Repository Un 2011-2015" showed that he overall financial performance of BNI, BRI, Repository Univ and Bank Mandiri on Risk Profile aspect through analysing of NPL and Repository Unit Repository ULDR ratio were measured as healthy. Additionally, Good Corporate Repository Universitas Brawijaya Repository Universitas Brawijaya Repository Un Governance aspect was measured as very healthy for BNI, BRI, and epository Universitas Repository Universitas Bank Mandiri. Furthermore, the Earnings aspect which analyzed by NIM Repository Repository Un and ROA ratio was in healthy conditions followed by the Capitals aspect Repository Universitas Brawijaya Repository Universitas Brawijaya Repository Unwhich represented by CAR ratio also measured as healthy. Then a Repository Universitas Brawijaya Repository Universitas Brawijava Repository Unresearch entitled, "AnalisisKinerjaPerbankanDenganPendekatan RGEC Repository Universitas Brawijaya Repository Universitas Brawijaya