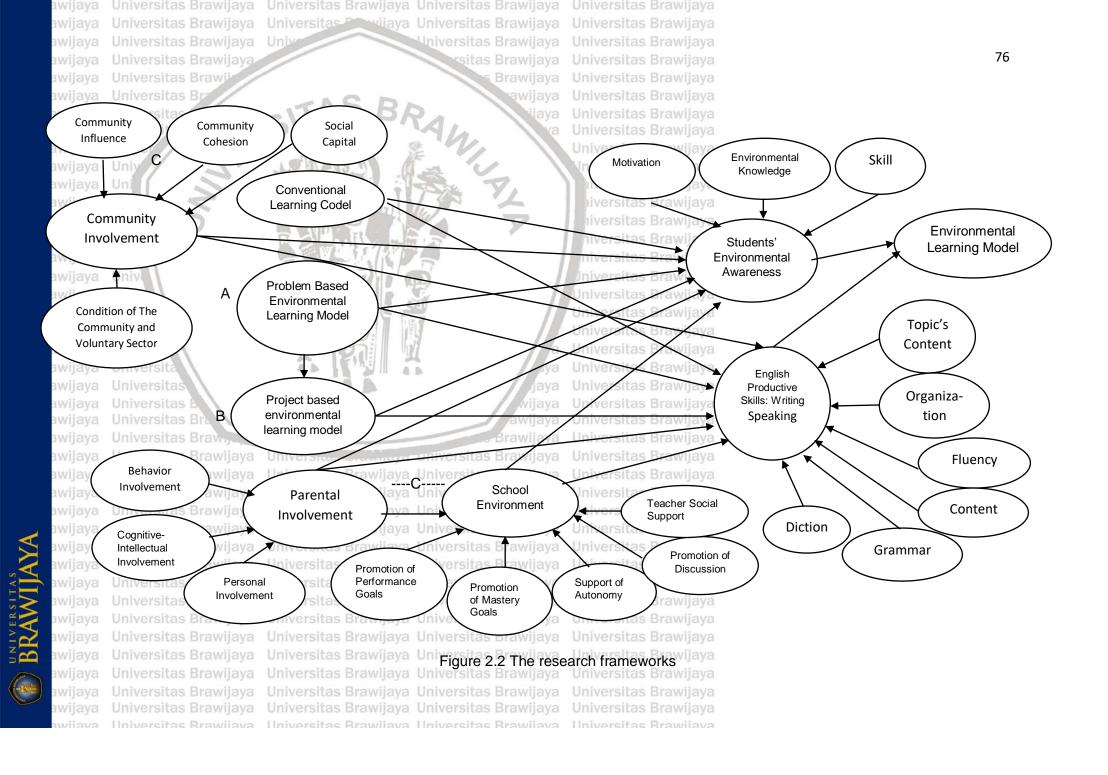

ionship relating to awijaya awijaya Integration of the Students' Environmental Awareness and Productive Skills in awijaya awijaya EnvironmentalLearning Model at SMAN 1 Gambiran Banyuwangi, which are awijaya awijaya expected to identify, explan, measure and analyzethe theoretical research awijaya awijaya questions are as follows: awijaya awijaya whetherthere is a significant effect of the students who are taught by 1) awijaya awijaya using problem based learning on their environmental awareness and awijaya awijaya writing skills; awijaya awijaya whether there is a significant effect of the students who are taught by 2) awijaya awijaya using project based learning on their environmental awareness and awijaya awijaya speaking skills; and awijaya

Iniverŝitas Brawijaya
Universitas Brawijaya<



awijaya Universitas Brawijaya Universitas Brawijaya Universitas Brawijaya Universitas Brawijaya awijaya awijaya Where: A and B are exogenous (independent) variables and C is moderator. This scheme will be explain brief and detail on page 104. Universitias The concept of framework in this study is investigating the relationship between learning activities with the topic of environmental problems which use awijaya awijaya two models of learning: Problem Based Learning(PBL) and Project Based awijaya awijaya learning (PjBL) and students' environmental awareness. Each learning model awijaya awijaya also teaches productive skills, PBL teaches writing skill and PjBL develops awijaya Unive students' speaking skill. Both exogenous variables that are learning models PBL java awijaya awijaya and Pj