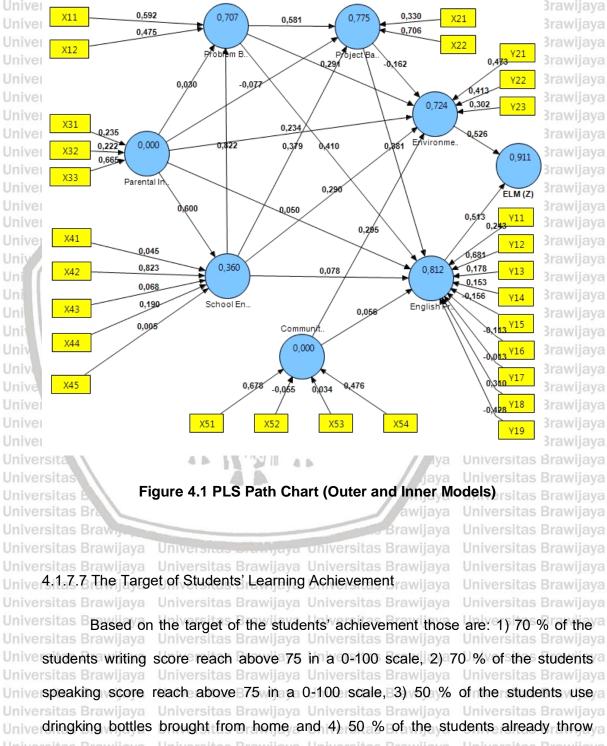

s of the manifest variables in the measurement model can be illustrated

through the measurement of model path diagrams and structural models as follows:

awijaya awijava awijaya awijaya awijaya Universitas awijaya awijaya awijaya awijaya awijaya awijaya awijaya

Universitas Brawijaya Universitas Brawijaya Universitas Brawijava Universitas Brawijava

# nository lib ac

awijaya

awijaya

awijava

awijaya

awijava

awijaya

awijaya awijaya

awijava awijaya

awiiava

awijava awijaya

awijaya

awijaya awijava

awijaya awijaya

awijaya awijaya awijaya awijaya awijaya awijava

Universitas Brawijaya Universitas Brawijaya Universitas Brawijaya Universitas Brawijaya Universitas Brawijaya Universitas Brawijaya Universitas Brawijaya Universitas Brawijaya

Universitas Brawijaya Universitas Brawijaya



Universitas Brawijaya Universitas Brawijaya Universitas Brawijaya Universitas Brawijaya garbage in the proper places, the students' learning achievement had matched with Universitas Brawijaya Universitas Brawijaya Universitas Brawijaya Universitas Brawijaya

awijaya awijaya awijaya

| awijaya                                                                                                                                                                                                                            | 1.122.12.002.002.120.020