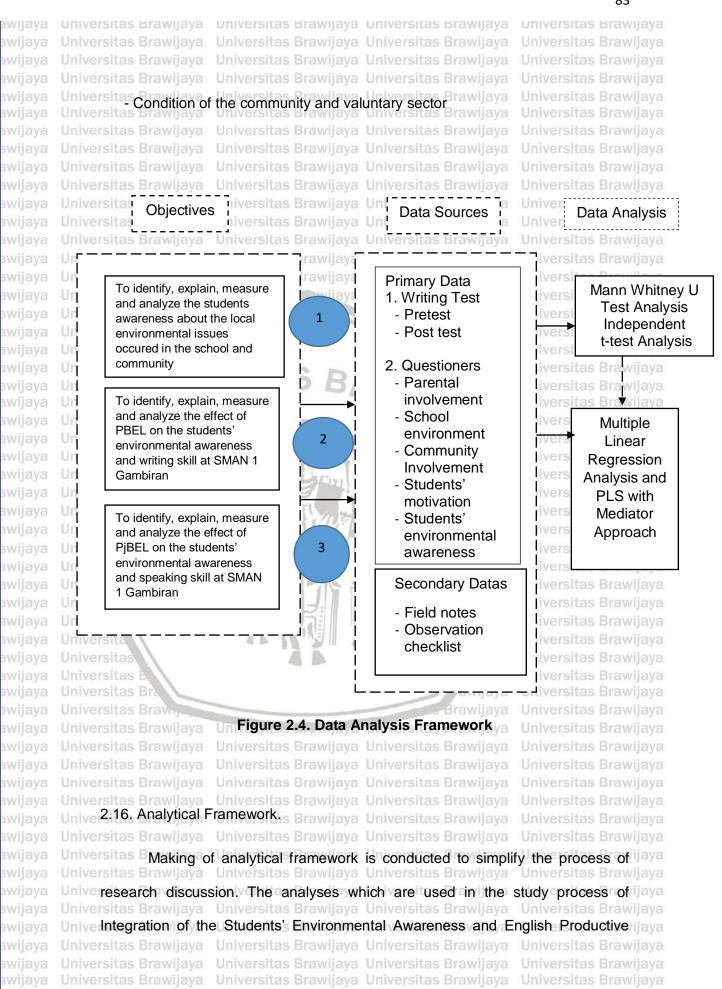

awijaya Universitas Brawijaya awijaya Universita-Community Cohession<sup>S</sup> Brawijaya Universitas Brawijaya Universitas Brawijaya Universitas Brawijaya Universitas Brawijaya Universitas Brawijaya Universitas Social capital iniversitas Brawijaya Universitas Brawijaya

awijaya

Cognitive-intellectual parental involvement includes involvement at home and includes the role of parents in exposing their children to activities and experiences that stimulate education.(Hill & Tyson, ersitas Brawijaya

Universitas Brawijaya Universitas Brawijaya Universitas Brawijaya Universitas Brawijaya

Parental personal involvement reflects the attitudes and desires of parents towards school and education and conveys the importance of learning, by socializing about the values and benefits of education.





83

Universitas Brawijaya awijaya awijaya Universitas Brawijaya Universitas Brawijaya Universitas Brawijaya Universitas Brawijaya awijaya Skills in Environmental Learning Model at SMAN 1 Gambiran Banyuwangi are 1) descriptive quatitative analysis; to analyze the effect of learning models PBL and awijaya PiBL on students' environmental awareness, and 2) PLS analysis with mediator Universitas Brawijaya Universitas Brawijaya Universitas Brawijaya Universitas Brawijaya approach to know the dominant factors affecting students' environmental Universitas Brawijaya Universitas Brawijaya Universitas Brawijaya Universitas Brawijaya awijaya awareness. The phase of the data analysis process is depicted as in Figure 2.4 awijaya awijaya Universitas Brawijaya Universitas Brawijaya Universitas Brawijaya