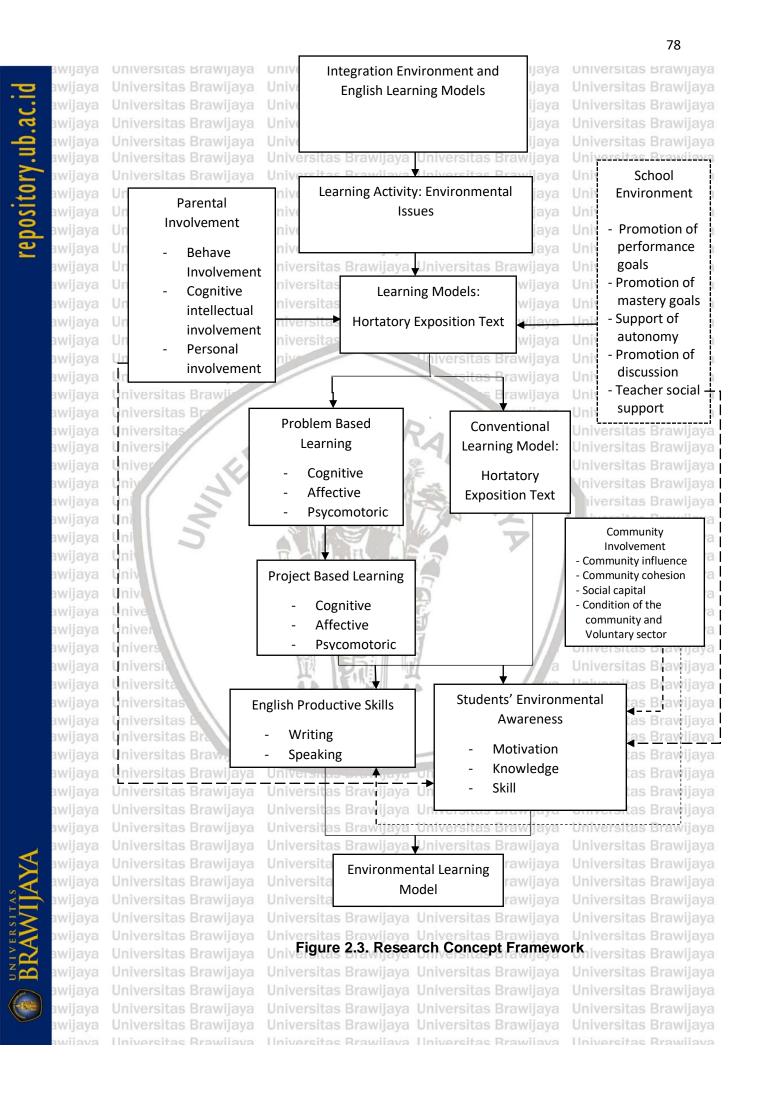

nvironment awijaya awijaya variable has five indicators: promotion of performance goals, promotion of awijaya awijaya mastery goals, support of autonomy, promotion of discussion and teacher social awijaya Universitas Brawijaya Universitas Brawijaya Universitas Brawijaya Universitas Brawijaya awijaya Unive support. Furthermore, the relationship between learning model variables with the lave awijaya Universitas Brawijaya Universitas Brawijaya Universitas Brawijaya Universitas Brawijaya Unive students' environmental awareness variable and the moderator variable of parent lava awijaya awijaya unive involvement and school environment can be described with the research concept Universitas Brawijaya awijaya

Universitas Brawijaya Universitas Brawijaya Universitas Brawijaya Universitas Brawijaya



Universitas Brawijaya Universitas Brawijaya Universitas Brawijaya Universitas Brawijaya awijaya Universitas Brawijaya Universitas Brawijaya Universitas Brawijaya Universitas Brawijaya Universitas Brawijaya Universitas Brawijaya awijaya awijaya Theoretical framework is the theoretical flow that will be discussed to identify and analyze the problems in this study. To make more clear about the theoretical basis that the researcher uses in this study, then the theoretical Universitas Brawijaya Universitas Brawijaya Universitas Brawijaya Universitas Brawijaya Unive framework is arranged as in figure 3.2.a Universitas Brawijaya Universitas Brawijaya Universitas Brawijaya Universitas Brawijaya Universitas Brawijaya awijaya awijaya Based on the research framework, the hypotheses which are design