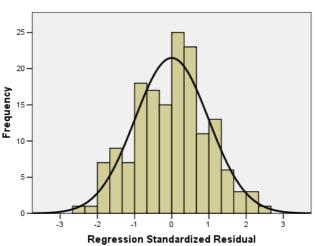

Analysis (2021)

From the calculation results, the sig value is obtained 0.724 (can be seen in

Table 4.9) or greater than 0.05; then the H0 requirement is accepted, namely that

the normality assumption is met. rawijaya Universitas Brawijaya Universitas Rrawijava Universitas Rrawijava <sup>52</sup>iniversitas Rrawijava Universitas Rrawijava

awijaya awijaya

awijaya awijaya

awijaya

awijaya

awijaya

awijaya

awijaya awijaya awijaya

awijaya awijaya awijaya awijaya

awijaya awijaya awijaya

awijaya awijaya awijaya

awijaya

awijaya

awijaya awijaya

awijaya awijaya

awijaya

universitas Brawijaya universitas Brawijaya Universitas Figure 4.1 Histogram Brawijaya Universitas Br awijaya Universitas Brawijaya Universitas Brawijaya Universitas Brawijaya

Histogram

### Dependent Variable: Y



Mean = 9.15E-16

Based on the Histogram Graph test, it was found that the residual frequency

mostly collects at a value of 0 or the value of the data distribution is in accordance

with normal cake, so it is said that the residuals have spread in a normal distribution.

Figure 4.2 P-P Plot

Normal P-P Plot of Regression Standardized Residual



Universitas Brawijaya Universitas Brawijaya Universitas Rrawijava53Iniversitas Rrawijava



awijaya awijaya

awijaya

awijaya

awijaya

awijaya awijaya awijaya awijaya awijaya awijaya

awijaya

awijaya

awijaya awijaya

awijaya

awijaya

awijaya

awijaya awijaya

# 4.5.2 Multicollinearity Test Universitas Brawijaya Universitas Brawijaya Universitas Brawijaya Universitas Brawijaya

Multicollinearity test was done to seek for no strong relation or