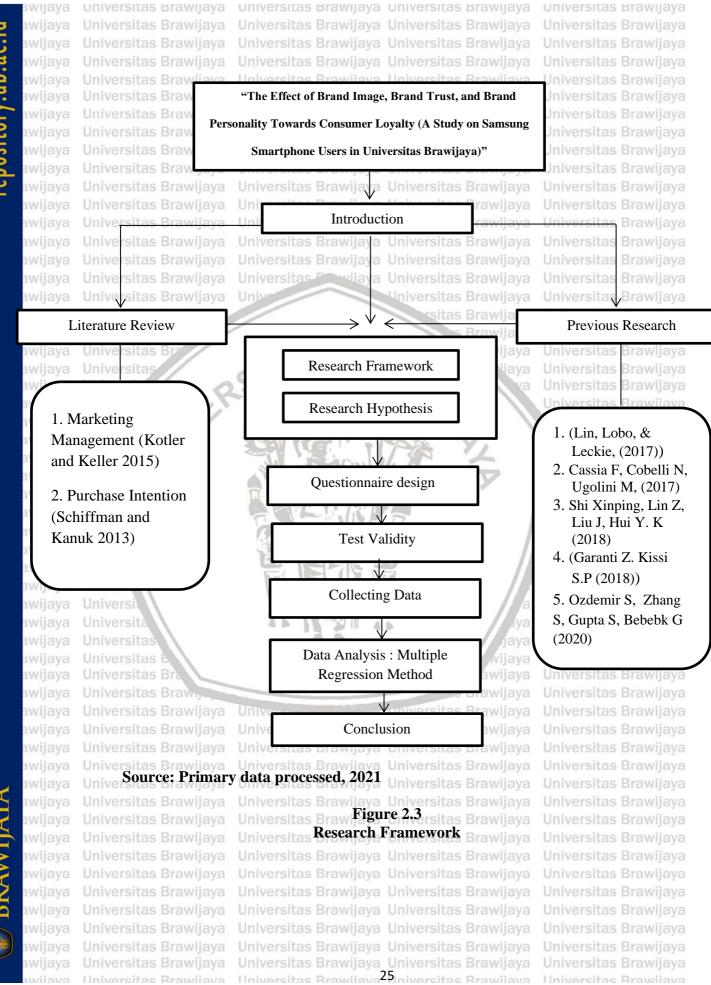

rawijaya Universitas Brawijaya

awijaya awijaya

awijaya

awijaya awijaya

awijaya

awijaya

awijaya awijaya

awijaya awijaya awijaya

awijaya awijaya

Universitas Brawijaya Universitas Brawijaya Universitas Brawijaya Universitas Brawijaya Unive 2.8 Research Framework as Brawijaya Universitas Brawijaya

combination models and constructs derived from the literature as shown in Figure

Universitas Brawijaya Universitas Brawijaya

Universitas Brawijaya Universitas Brawijaya

The conceptual framework for this research was developed and based on

Universitas Brawijaya Universitas Brawijaya Universitas Brawijaya Universitas Brawijaya

vijaya

Universitas Brawijaya universitas Brawijaya Universitas Brawijaya Universitas Brawijaya

Universitas Rrawijava<sup>24</sup>Iniversitas Rrawijava

awijaya



awijaya awijaya

awiiava awijaya

awijaya awijaya

awijaya awijaya

awijaya awijaya

awijaya awijaya

awijaya

awijaya

awijaya awijaya

awijaya

awijaya

awijaya

awijaya

awijaya

awijaya

# Universitas BraCHAPTER III

universitas Brawijaya universitas Brawijaya

### RESEARCH METHODOLOGY

### Universitas Brawijaya Universitas Brawijaya Universitas Brawijaya Universitas Brawijaya Universitas Brawijaya

Research is an activity to figure out and examine the cause and effect of a phenomenon in everyday life using existing research methods. In a proper study, there needs to be a detailed explanation of the research type. An explanation of this

type of research will facilitate the delivery of messages and methods in research. In addition, the selection and determination of the right method