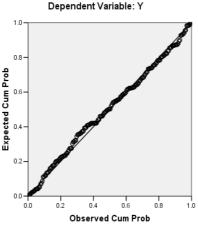

ijaya awijaya

awijaya awijaya

awijaya

awijaya

awijaya

awijaya

awijaya awijaya awijaya

awijaya awijaya awijaya awijaya

awijaya awijaya awijaya

awijaya awijaya awijaya

awijaya

awijaya

awijaya awijaya

awijaya awijaya

awijaya

universitas Brawijaya universitas Brawijaya Universitas Figure 4.1 Histogram Brawijaya Universitas Br awijaya Universitas Brawijaya Universitas Brawijaya Universitas Brawijaya

Histogram

### Dependent Variable: Y



Mean = 9.15E-16

Based on the Histogram Graph test, it was found that the residual frequency

mostly collects at a value of 0 or the value of the data distribution is in accordance

with normal cake, so it is said that the residuals have spread in a normal distribution.

Figure 4.2 P-P Plot

Normal P-P Plot of Regression Standardized Residual



Universitas Brawijaya Universitas Brawijaya Universitas Rrawijava53Iniversitas Rrawijava



awijaya awijaya

awijaya

awijaya

awijaya

awijaya awijaya awijaya awijaya awijaya awijaya

awijaya

awijaya

awijaya awijaya

awijaya

awijaya

awijaya

awijaya awijaya

# 4.5.2 Multicollinearity Test Universitas Brawijaya Universitas Brawijaya Universitas Brawijaya Universitas Brawijaya

Multicollinearity test was done to seek for no strong relation or no perfect

linear relation, or it can also consider that there is no relation in each independent

variable. The test is done by comparing the value of tolerance resulted from

multiple regression calculation. If the value of tolerance is < 0.1, then there is

multicollinearity. The multicollinearity result is presented in Table 4.14.

universit