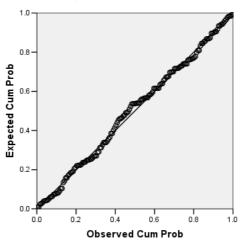

77                          | -1.382 | .169 |

a. Dependent Variable: AbsRes

Universitas pravijaya vinversitas pravijaya

Universitas Brawijaya Universitas Brawijaya Universitas Brawijaya Universitas Rrawijava Universitas Rrawijava XXIII niversitas Rrawijava Universitas Rrawijava

awijaya awijaya awijaya

awijaya

awijaya awijaya

awijaya awijaya awijaya awijaya awijaya

awijaya awijaya

awijaya

awijaya awijaya awijaya

awijaya awijaya

awijaya

awijaya awijaya

awijaya

awijaya awijaya

awijaya awijaya awijava awijaya

awijaya awijaya awijaya

awijaya

awijaya awijaya awijaya Universit

Univ

Universitas Brawijaya Universitas Brawijaya Universitas Brawijaya

#### Histogram

### Dependent Variable: Y



### Normal P-P Plot of Regression Standardized Residual

#### Dependent Variable: Y



Universitas Brawijaya Universitas Brawijaya

Universitas Brawijaya Universitas Brawijaya Universitas Brawijaya Universitas Brawijaya Universitas RrawijavaXXIVniversitas Rrawijava

awijaya awijaya awijaya

awijaya awijaya awijaya

awijaya

awijaya

awijaya

awijaya

awijaya

awijaya

awijaya

awijaya

awijaya awijaya

awijaya awijaya awijaya

awijaya

awijaya awijaya awijaya awijaya awijaya awijaya awijaya awijaya awijaya awijava awijaya awijaya awijaya awijaya

awijaya awijaya awijaya awijaya

awijaya awijaya

awijaya

Univ

universitas Brawijaya universitas Brawijaya universitas Brawijaya universitas Brawijaya

### Scatterplot

### Dependent Variable: Y



Universitas Brawijaya Universitas Brawijaya

Universitas Brawijaya Universitas Brawijaya Universitas Brawijaya Universitas Brawijaya