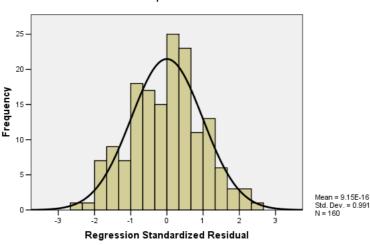

.127   | .899 |
|       | X3               | 050                            | .037 | 177                          | -1.382 | .169 |

a. Dependent Variable: AbsRes

Universitas pravijaya vinversitas pravijaya

Universitas Brawijaya Universitas Brawijaya Universitas Brawijaya Universitas Rrawijava Universitas Rrawijava XXIII niversitas Rrawijava Universitas Rrawijava

awijaya awijaya awijaya

awijaya

awijaya awijaya

awijaya awijaya awijaya awijaya awijaya

awijaya awijaya

awijaya

awijaya awijaya awijaya

awijaya awijaya

awijaya

awijaya awijaya

awijaya

awijaya awijaya

awijaya awijaya awijava awijaya

awijaya awijaya awijaya

awijaya

awijaya awijaya awijaya Universit

Univ

Universitas Brawijaya Universitas Brawijaya Universitas Brawijaya

#### Histogram

### Dependent Variable: Y



### Normal P-P Plot of Regression Standardized Residual

#### Dependent Variable: Y



Universitas Brawijaya Universitas Brawijaya

Universitas Brawijaya Universitas Brawijaya Universitas Brawijaya Universitas Brawijaya Universitas RrawijavaXXIVniversitas Rrawijava

awijaya awijaya awijaya

awijaya awijaya awijaya

awijaya

awijaya

awijaya

awijaya

awijaya

awijaya

awijaya

awijaya

awijaya awijaya

awijaya awijaya awijaya

awijaya

awijaya awijaya awijaya awijaya awijaya awijaya awijaya awijaya awijaya awijava awijaya awijaya awijaya awijaya

awijaya awijaya awijaya awijaya

awijaya awijaya

awijaya

Univ

universitas Brawijaya universitas Brawijaya universitas Brawijaya universitas Brawijaya

### Scatterplot

### Dependent Variable: Y



Universitas Brawijaya Universitas Brawijaya