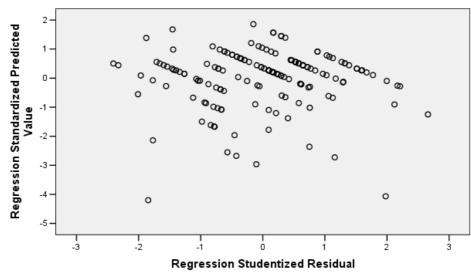

as Brawijaya Universitas Brawijaya with the increasing value of the independent variable. The test procedure was awijaya awijaya Unive carried out by means of a scatter plot test. The homogeneity test of the remaining and awijaya awijaya awijaya Univervariants is based on the following hypothesis: awijaya awijaya H0: homogeneous range of residual Iniversitas Brawijaya awijaya awijaya H1: the range of remains is not homogeneous awijaya The results of the heteroscedasticity test can be seen in Figure 4.3. as Brawllava awijaya awijaya awijaya awijaya awijaya awijaya Universitas Brawijaya Universitas Brawijaya awijaya awijaya awijaya awijaya awijaya Universitas Brawijaya Universitas Brawijaya awijaya Universitas Brawijava<sup>55</sup>Iniversitas Brawijava

awijaya

awijaya

awijaya awijaya





Source: Primary Data Analysis (2021)

From the test results, it is found that the scatterplot display diagram spreads

and does not form a certain pattern, so there is no heteroscedasticity. It can be concluded that the remaining has a homogeneous (constant) variety, or in other

words, there are no heteroscedasticity symptoms.

By fulfilling all the classical regression assumptions above, it can be said that the multiple linear regression model used in this study is appropriate. It can be interpreted from the results of the multiple regression analysis that has been done.

Universities The second assumption test is the linearity test, where this test aims to linearity test, where this test aims to versitas Brawijaya Universitas Brawijaya Universitas Brawijaya determine whether the two v