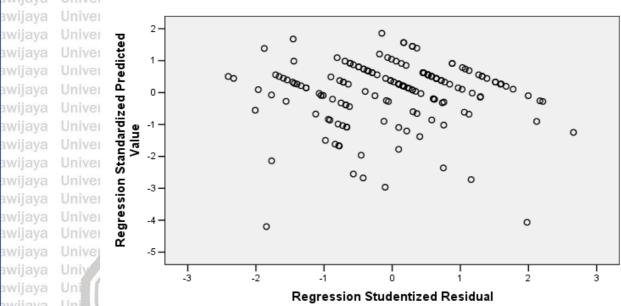

ya

#### Histogram

### Dependent Variable: Y



### Normal P-P Plot of Regression Standardized Residual

#### Dependent Variable: Y



Universitas Brawijaya Universitas Brawijaya

Universitas Brawijaya Universitas Brawijaya Universitas Brawijaya Universitas Brawijaya Universitas RrawijavaXXIVniversitas Rrawijava

awijaya awijaya awijaya

awijaya awijaya awijaya

awijaya

awijaya

awijaya

awijaya

awijaya

awijaya

awijaya

awijaya

awijaya awijaya

awijaya awijaya awijaya

awijaya

awijaya awijaya awijaya awijaya awijaya awijaya awijaya awijaya awijaya awijava awijaya awijaya awijaya awijaya

awijaya awijaya awijaya awijaya

awijaya awijaya

awijaya

Univ

universitas Brawijaya universitas Brawijaya universitas Brawijaya universitas Brawijaya

### Scatterplot

### Dependent Variable: Y



Universitas Brawijaya Universitas Brawijaya

Universitas Brawijaya Universitas Brawijaya Universitas Brawijaya Universitas Brawijaya Universitas RrawijavaXXVniversitas Rrawijava





awijaya awijaya

awijaya

awijaya

awijaya awijaya

awijaya awijaya

awijaya awijaya

awijaya awijaya awijaya

awijaya

awijaya awijaya

awijaya

awijaya awijaya

awijaya awijaya awijaya

awijaya awijaya awijaya awijaya

awijaya

awijaya awijaya awijaya awijaya awijaya

awijaya

awijaya awijaya universitas Brawijaya universitas Brawijaya universitas Brawijaya

Universitas Brawijaya Lampiran 5. Regresi Linier Berganda Valuniversitas Brawijaya

Mean 12.4813

12.3500

19.9875

20.7188

Regression

Universitas Brawiiava

X1

X2

Х3

Std. Deviation

1.98413

1.70902

2.72188

2.78625

**Descriptive Statistics**