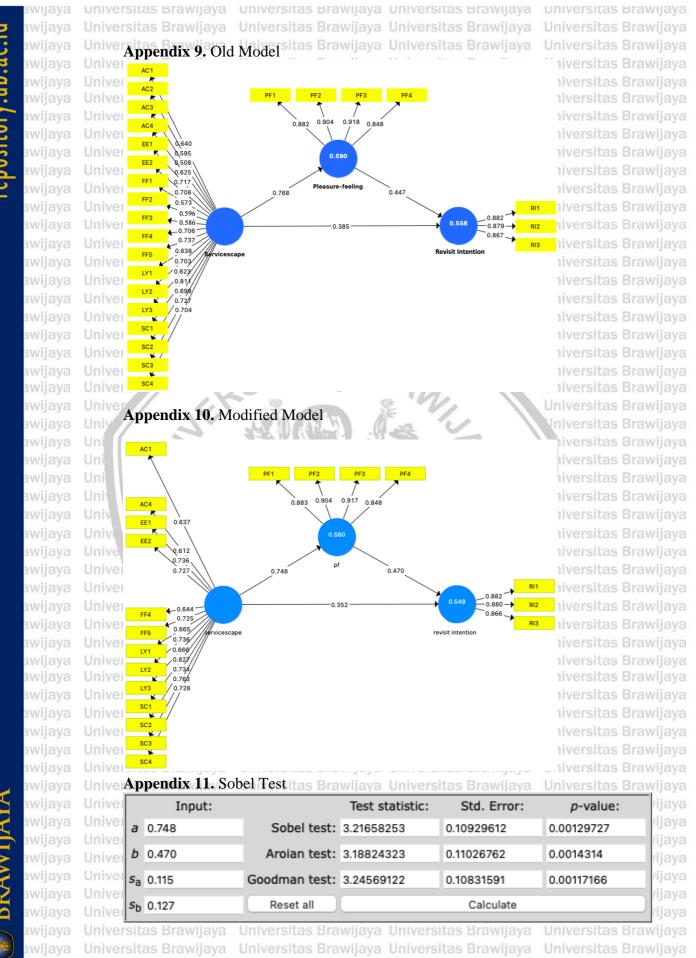

|                          | iversitas Br                   |           |                         |                            |          |

awijaya Universitas Brawijaya Universitas Brawijaya Universitas Brawijaya Universitas Brawijaya

aw aw aw BRAWI aw aw aw aw awi



Universitas Brawijaya Universitas Brawijaya Universitas Brawijaya niversitas Brawijaya Unive niversitas Brawijaya Unive

Universitas Brawija Universitas Brawija Universitas Brawija

itas Brawija itas Brawija 95