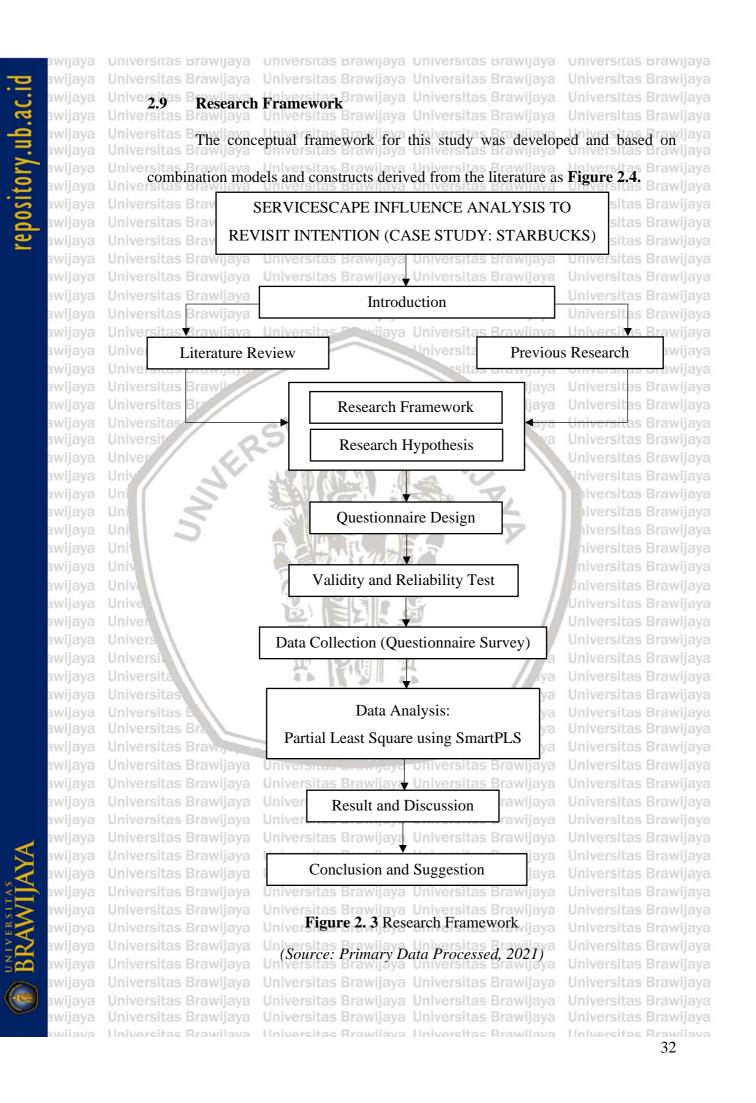

dition and revisit intention Brawijaya Universitas Brawijaya awijaya awijaya H4-2 Pleasure-feeling has a mediating role in the relationship between electric awijaya awijaya equipment and revisit intention awijaya awijaya H4-3 Pleasure-feeling has a mediating role in the relationship between facility awijaya awijaya Unive aesthetics and revisit intention awijaya Universitas Brawijaya awijaya Pleasure-feeling has a mediating role in the relationship between layout and H4-4 awijaya iversitas Brawijaya awijaya revisit intention awijaya awijaya H4-5 Pleasure-feeling has a mediating role in the relationship between seating awijaya awijaya comfort and revisit intention awijaya awijaya awijaya awijaya awijaya

awijaya awijaya awijaya awijaya awijaya

Universitas Brawijaya Universitas Brawijaya





awiiava

awijaya Universitas Brachapter III itas Brawijaya awijaya RESEARCH METHODOLOGY Universitas Brawijava Universitas Brawijaya Universitas Brawijaya Unive 3.1 BType of Research tas Brawijaya Universitas Brawijaya This study was conducted based on several hypotheses tested through data analysis methods. The hypotheses in this study were tested quantitatively. awijaya awijaya According to Malhotra (2017), the quantitative research method is a research awijaya awijaya technique that seeks to quantify data and, typically, apply some form of awijaya awijaya measurement and statistical analysis. Surveying respondents is the method of data awijaya awijaya unive collection. Primary data in this study were obtained from respondents' responses to awijaya awijaya University some questions that