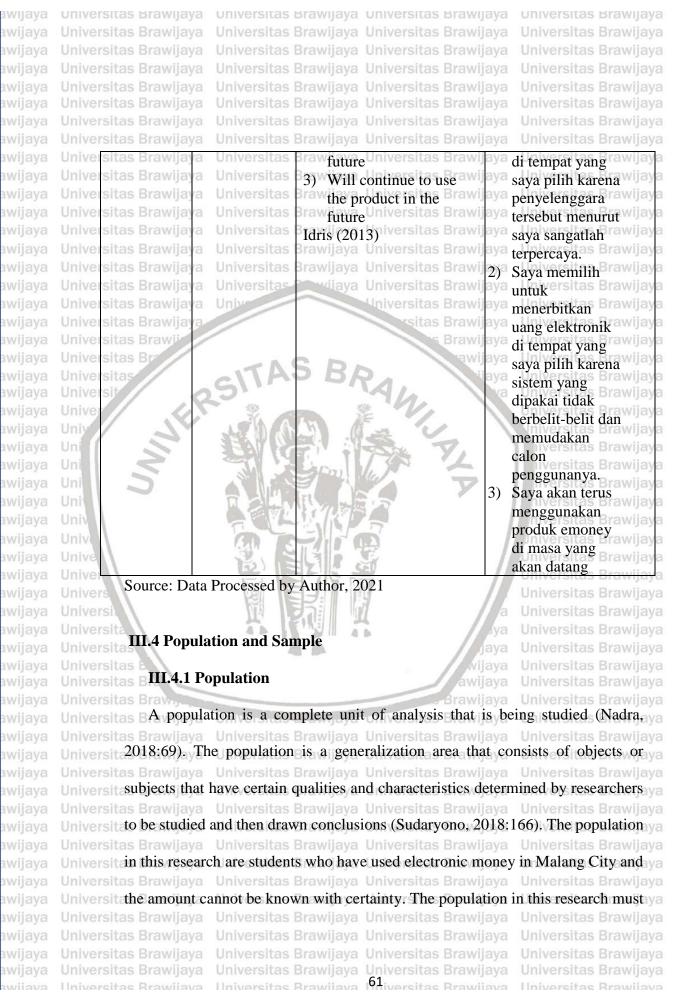

| 60                         |                  |             | Universitas Brawijaya                          |

awijaya universitas Brawijaya universitas Brawijaya universitas Brawijaya universitas Brawijaya



awijaya

awijaya

awijaya

awijaya

awijaya

universitas Brawijaya Universit have the following criteria: rawijaya Universitas Brawijaya Universitas Brawijaya Universitas Brawijaya Universitas Brawijaya Universitas Baw Male and Females Brawijaya Universitas Brawijaya Universitas Brawijaya Universitas Brawijaya Universitas Brawijaya University Students at Malang Universitas Brawijaya Universitas Brawijaya Universitas Brawijaya Universitas Brawijaya Universitas B3. Using E-Money during COVID-19 Pandemic Wijaya Universitas Brawijaya Universit Universitas BIII.4.2 Sample itas Brawijaya The elements of the population selected are called samples (Abdullah, 2015: 227). The sample is a subset of elements chosen to be studied (Nadra, 2018: 69). The sampling technique used non-probability sampling