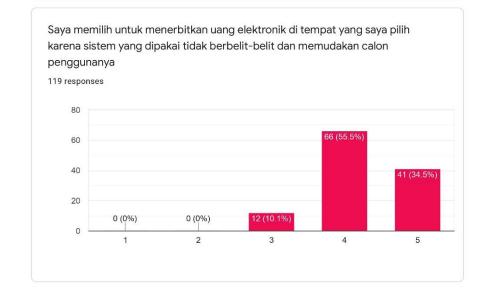

The results of this research indicate that the value of the coefficient of determination (Adjusted R Square) is 0.554 which means 55.4% of the variable The Unive Intention to Use E-Money will be influenced by the independent variables (Perceived Unive Benefit, Perceived Ease of Use, Perception of Risk and Perception of Security) and the Univer remaining 44.6% by other variables outside this research. The F test results show that Perceived Benefit, Perceived Ease of Use, Perception of Risk and Perception of Unive Security simultaneously have a significant effect on The Intention to Use E-Money. Unive The t-test results show that Perceived Benefit, Perceived Ease of Use, Perception of Unive Risk, and Perception of Security have a significant influence on The Intention to Use/a Unive E-Money partially. Of the four independent variables, the most dominant influence on The Intention to Use E-Money is Perception of Security because it has the largest beta Univercoefficient and t-statisticsitas Brawijaya Universitas Brawijaya Universitas Brawijaya

Hasil penelitian ini menunjukkan bahwa nilai koefisien determinasi (Adjusted R Square) sebesar 0,554 yang berarti 55,4% variabel The Intention to Use E-Money akan dipengaruhi oleh variabel bebasnya (Perceived Benefit, Perceived Ease of Use, Perception of Risk dan Perception of Secuity) dan sisanya 44,6% oleh variable lain di luar penelitian ini. Hasil Uji F menunjukkan bahwa Perceived Benefit, Perceived Ease of Use, Perception of Risk dan Perception of Secuity secara simultan berpengaruh signifikan terhadap The Intention to Use E-Money. Hasil Uji t menunjukkan bahwa Perceived Benefit, Perceived Ease of Use, Perception of Risk, dan Perception of Security mempunyai pengaruh yang signifikan terhadap The Intention to Use E-Money secara parsial. Dari keempat variabel bebas tersebut yang paling dominan pengaruhnya terhadap The Intention to Use E-Money adalah Perception of Security karena memiliki nilai koefisien beta dan t-hitung paling besar.