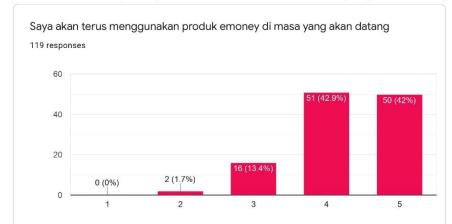

The results of this research indicate that the value of the coefficient of determination (Adjusted R Square) is 0.554 which means 55.4% of the variable The Unive Intention to Use E-Money will be influenced by the independent variables (Perceived Unive Benefit, Perceived Ease of Use, Perception of Risk and Perception of Security) and the Univer remaining 44.6% by other variables outside this research. The F test results show that Perceived Benefit, Perceived Ease of Use, Perception of Risk and Perception of Unive Security simultaneously have a significant effect on The Intention to Use E-Money. Unive The t-test results show that Perceived Benefit, Perceived Ease of Use, Perception of Unive Risk, and Perception of Security have a significant influence on The Intention to Use/a Unive E-Money partially. Of the four independent variables, the most dominant influence on The Intention to Use E-Money is Perception of Security because it has the largest beta Univercoefficient and t-statisticsitas Brawijaya Universitas Brawijaya Universitas Brawijaya

Hasil penelitian ini menunjukkan bahwa nilai koefisien determinasi (Adjusted R Square) sebesar 0,554 yang berarti 55,4% variabel The Intention to Use E-Money akan dipengaruhi oleh variabel bebasnya (Perceived Benefit, Perceived Ease of Use, Perception of Risk dan Perception of Secuity) dan sisanya 44,6% oleh variable lain di luar penelitian ini. Hasil Uji F menunjukkan bahwa Perceived Benefit, Perceived Ease of Use, Perception of Risk dan Perception of Secuity secara simultan berpengaruh signifikan terhadap The Intention to Use E-Money. Hasil Uji t menunjukkan bahwa Perceived Benefit, Perceived Ease of Use, Perception of Risk, dan Perception of Security mempunyai pengaruh yang signifikan terhadap The Intention to Use E-Money secara parsial. Dari keempat variabel bebas tersebut yang paling dominan pengaruhnya terhadap The Intention to Use E-Money adalah Perception of Security karena memiliki nilai koefisien beta dan t-hitung paling besar.