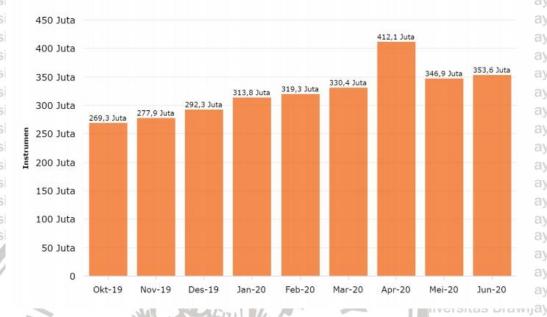

yments (Rahadi, et al., 2020). The number of electronic money instruments in use has experienced a surge in the implementation of Large-scale Social Restrictions (Pembatasan Sosial Berskala Besar). In April 2020, the number reached 412.1 million, an increase from the previous month's 330.4 million. However, in the following month, it again fell to 346.9 million. In June 2020, the intention to use e-money increased slightly 353.6 Universit million. The Indonesian Fintech Association said financial technology companies Universitas Brawijaya Universitas Brawijaya Universitas Brawijaya had the potential to support recovery national economy. During the pandemic, digital payments have helped more people and MSMEs transact.

awijaya awijaya

awijaya

awijaya

awijaya awijaya

awijaya

awijaya





Image I.1 Number of Electronic Money (E-Money) Instruments

Source: (databoks.katadata.co.id, 2020)

Based on the background described above, the researchers discussed this problem by analyzing several perceptual factors about the intention to use e-money

during the COVID-19 pandemic. The reason researchers chose perceived benefits and perceived ease of use is because these two perceptions are the main concepts

that are believed in user acceptance through the theory put forward by (Davis,

1986), namely Theory Acceptance Model (TAM) and the reasons for choosing perception of risk and perception of security were because these two perceptions were factors for refusing to use technology due to uncertainty and security issues

(Lee, 2009). Seeing the current conditions in the midst of the