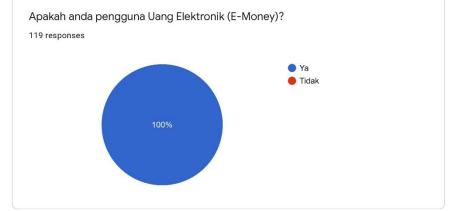

This type of research used is explanatory research with a quantitative approach. The object of research is students who study in Malang City. The population in this research were students in Malang City who had used electronic money and the exact number could not be known with samples obtained as many as 116 students. The analysis used is multiple linear regression analysis using IBM SPSS Statistics.