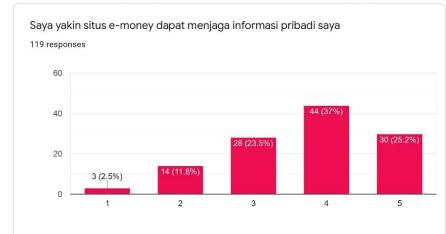

The results of this research indicate that the value of the coefficient of determination (Adjusted R Square) is 0.554 which means 55.4% of the variable The Unive Intention to Use E-Money will be influenced by the independent variables (Perceived Unive Benefit, Perceived Ease of Use, Perception of Risk and Perception of Security) and the Univer remaining 44.6% by other variables outside this research. The F test results show that Perceived Benefit, Perceived Ease of Use, Perception of Risk and Perception of Unive Security simultaneously have a significant effect on The Intention to Use E-Money. Unive The t-test results show that Perceived Benefit, Perceived Ease of Use, Perception of Unive Risk, and Perception of Security have a significant influence on The Intention to Use/a Unive E-Money partially. Of the four independent variables, the most dominant influence on The Intention to Use E-Money is Perception of Security because it has the largest beta Univercoefficient and t-statisticsitas Brawijaya Universitas Brawijaya Universitas Brawijaya

Hasil penelitian ini menunjukkan bahwa nilai koefisien determinasi (Adjusted R Square) sebesar 0,554 yang berarti 55,4% variabel The Intention to Use E-Money akan dipengaruhi oleh variabel bebasnya (Perceived Benefit, Perceived Ease of Use, Perception of Risk dan Perception of Secuity) dan sisanya 44,6% oleh variable lain di luar penelitian ini. Hasil Uji F menunjukkan bahwa Perceived Benefit, Perceived Ease of Use, Perception of Risk dan Perception of Secuity secara simultan berpengaruh signifikan terhadap The Intention to Use E-Money. Hasil Uji t menunjukkan bahwa Perceived Benefit, Perceived Ease of Use, Perception of Risk, dan Perception of Security mempunyai pengaruh yang signifikan terhadap The Intention to Use E-Money secara parsial. Dari keempat variabel bebas tersebut yang paling dominan pengaruhnya terhadap The Intention to Use E-Money adalah Perception of Security karena memiliki nilai koefisien beta dan t-hitung paling besar.