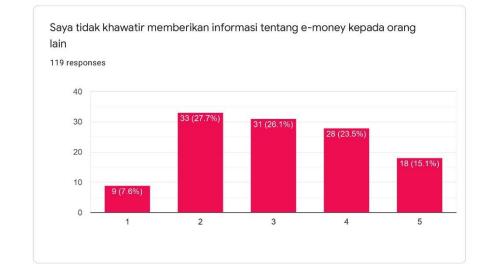

The results of this research indicate that the value of the coefficient of determination (Adjusted R Square) is 0.554 which means 55.4% of the variable The Unive Intention to Use E-Money will be influenced by the independent variables (Perceived Unive Benefit, Perceived Ease of Use, Perception of Risk and Perception of Security) and the Univer remaining 44.6% by other variables outside this research. The F test results show that Perceived Benefit, Perceived Ease of Use, Perception of Risk and Perception of Unive Security simultaneously have a significant effect on The Intention to Use E-Money. Unive The t-test results show that Perceived Benefit, Perceived Ease of Use, Perception of Unive Risk, and Perception of Security have a significant influence on The Intention to Use/a Unive E-Money partially. Of the four independent variables, the most dominant influence on The Intention to Use E-Money is Perception of Security because it has the largest beta Univercoefficient and t-statisticsitas Brawijaya Universitas Brawijaya Universitas Brawijaya

Hasil penelitian ini menunjukkan bahwa nilai koefisien determinasi (Adjusted R Square) sebesar 0,554 yang berarti 55,4% variabel The Intention to Use E-Money akan dipengaruhi oleh variabel bebasnya (Perceived Benefit, Perceived Ease of Use, Perception of Risk dan Perception of Secuity) dan sisanya 44,6% oleh variable lain di luar penelitian ini. Hasil Uji F menunjukkan bahwa Perceived Benefit, Perceived Ease of Use, Perception of Risk dan Perception of Secuity secara simultan berpengaruh signifikan terhadap The Intention to Use E-Money. Hasil Uji t menunjukkan bahwa Perceived Benefit, Perceived Ease of Use, Perception of Risk, dan Perception of Security mempunyai pengaruh yang signifikan terhadap The Intention to Use E-Money secara parsial. Dari keempat variabel bebas tersebut yang paling dominan pengaruhnya terhadap The Intention to Use E-Money adalah Perception of Security karena memiliki nilai koefisien beta dan t-hitung paling besar.