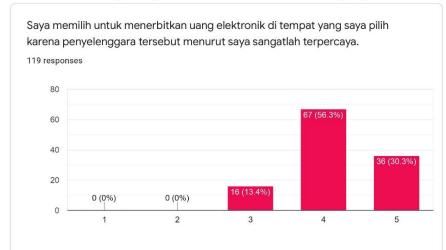

The results of this research indicate that the value of the coefficient of determination (Adjusted R Square) is 0.554 which means 55.4% of the variable The Unive Intention to Use E-Money will be influenced by the independent variables (Perceived Unive Benefit, Perceived Ease of Use, Perception of Risk and Perception of Security) and the Univer remaining 44.6% by other variables outside this research. The F test results show that Perceived Benefit, Perceived Ease of Use, Perception of Risk and Perception of Unive Security simultaneously have a significant effect on The Intention to Use E-Money. Unive The t-test results show that Perceived Benefit, Perceived Ease of Use, Perception of Unive Risk, and Perception of Security have a significant influence on The Intention to Use/a Unive E-Money partially. Of the four independent variables, the most dominant influence on The Intention to Use E-Money is Perception of Security because it has the largest beta Univercoefficient and t-statisticsitas Brawijaya Universitas Brawijaya Universitas Brawijaya

Hasil penelitian ini menunjukkan bahwa nilai koefisien determinasi (Adjusted R Square) sebesar 0,554 yang berarti 55,4% variabel The Intention to Use E-Money akan dipengaruhi oleh variabel bebasnya (Perceived Benefit, Perceived Ease of Use, Perception of Risk dan Perception of Secuity) dan sisanya 44,6% oleh variable lain di luar penelitian ini. Hasil Uji F menunjukkan bahwa Perceived Benefit, Perceived Ease of Use, Perception of Risk dan Perception of Secuity secara simultan berpengaruh signifikan terhadap The Intention to Use E-Money. Hasil Uji t menunjukkan bahwa Perceived Benefit, Perceived Ease of Use, Perception of Risk, dan Perception of Security mempunyai pengaruh yang signifikan terhadap The Intention to Use E-Money secara parsial. Dari keempat variabel bebas tersebut yang paling dominan pengaruhnya terhadap The Intention to Use E-Money adalah Perception of Security karena memiliki nilai koefisien beta dan t-hitung paling besar.