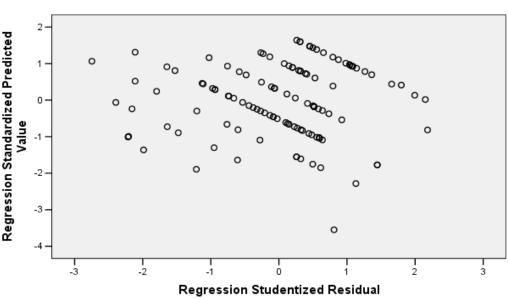

wijaya awijaya awijaya awijaya awijaya awijaya awijaya Universitas Brawijaya



awijaya awijaya

awijaya awijaya

awijaya awijaya awijaya

awijaya awijaya

awijaya awijaya awijaya

awijaya

awijaya

awijaya

awijaya

awijaya

awijaya

awijaya

awijaya

awijaya

awijaya

awijaya awijaya awijaya awijaya awijaya awijaya awijaya awijaya awijaya awijaya awijaya

Universitas Brawijaya Universitas Brawijaya Universitas Brawijaya Universitas Brawijaya Universitas Brawijaya

Universitas Brawijaya Universitas Brawijaya Universitas Brawijaya Universitas Brawijaya

Universitas Brawijaya Universitas Brawijaya Universitas Brawijaya Universitas Brawijaya Universitas Brawijaya Universitas Brawijaya

universitas Brawijaya Universitas Brawijaya Universitas Brawijaya

# Scatterplot

# Dependent Variable: Y



Universitas Brawijaya Universitas Brawijaya Universitas Brawijaya Universitas Brawijaya Universitas Brawijava 150 versitas Brawijava

rijaya



awijaya awijaya

awijaya

awijaya awijaya

awijaya

awijaya

awijaya awijaya

awijaya awijaya awijaya awijaya awijaya awijaya awijaya awijaya awijaya

awijaya awijaya

awijaya awijaya

awijaya

awijaya awijaya awijaya

Universitas Brawijaya Universitas Brawijaya

Regression

Universitas Rrawijava

Universitas Brawijaya Universitas Brawijaya Universitas Brawijaya Universitas Brawijaya Universitas Brawijaya Universitas Brawijaya

Appendix 6. Multiple Linear Regression

Universitas Brawijaya Universitas Brawijaya Universitas Brawijaya Universitas Brawijaya

Brawijaya awijaya

# **Descriptive Statistics**

|    | Mean    | Std. Deviation | N   |
|---