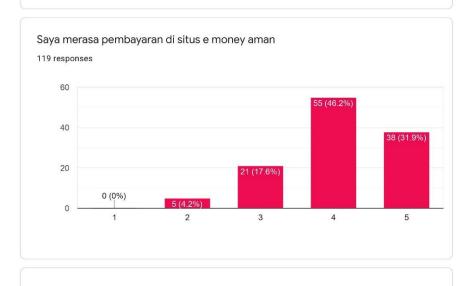

The results of this research indicate that the value of the coefficient of determination (Adjusted R Square) is 0.554 which means 55.4% of the variable The Unive Intention to Use E-Money will be influenced by the independent variables (Perceived Unive Benefit, Perceived Ease of Use, Perception of Risk and Perception of Security) and the Univer remaining 44.6% by other variables outside this research. The F test results show that Perceived Benefit, Perceived Ease of Use, Perception of Risk and Perception of Unive Security simultaneously have a significant effect on The Intention to Use E-Money. Unive The t-test results show that Perceived Benefit, Perceived Ease of Use, Perception of Unive Risk, and Perception of Security have a significant influence on The Intention to Use/a Unive E-Money partially. Of the four independent variables, the most dominant influence on The Intention to Use E-Money is Perception of Security because it has the largest beta Univercoefficient and t-statisticsitas Brawijaya Universitas Brawijaya Universitas Brawijaya

Hasil penelitian ini menunjukkan bahwa nilai koefisien determinasi (Adjusted R Square) sebesar 0,554 yang berarti 55,4% variabel The Intention to Use E-Money akan dipengaruhi oleh variabel bebasnya (Perceived Benefit, Perceived Ease of Use, Perception of Risk dan Perception of Secuity) dan sisanya 44,6% oleh variable lain di luar penelitian ini. Hasil Uji F menunjukkan bahwa Perceived Benefit, Perceived Ease of Use, Perception of Risk dan Perception of Secuity secara simultan berpengaruh signifikan terhadap The Intention to Use E-Money. Hasil Uji t menunjukkan bahwa Perceived Benefit, Perceived Ease of Use, Perception of Risk, dan Perception of Security mempunyai pengaruh yang signifikan terhadap The Intention to Use E-Money secara parsial. Dari keempat variabel bebas tersebut yang paling dominan pengaruhnya terhadap The Intention to Use E-Money adalah Perception of Security karena memiliki nilai koefisien beta dan t-hitung paling besar.