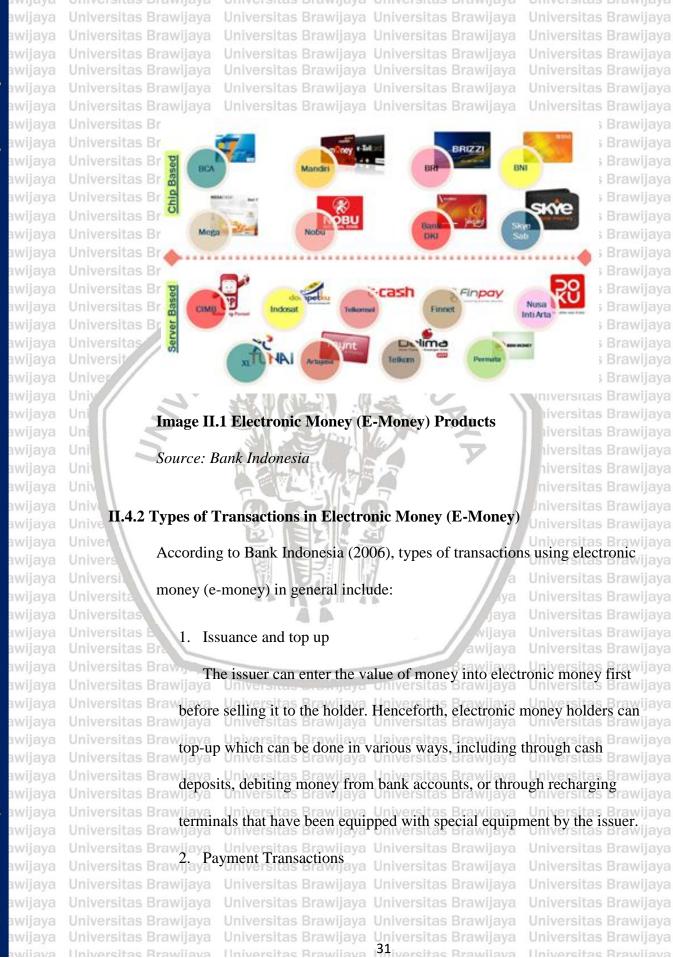

|

Universitas Brawijaya Universitas Brawijaya

Universitas Brawijaya Universitas Brawijaya Universitas Brawijaya Universitas Brawijaya Universitas Brawijaya Universitas Brawijaya Universitas Brawijaya

Universitas Brawijaya Universitas Brawijaya Universitas Brawijaya Universitas Brawijaya

Universitas Rrawijava Universitas Rrawijava Bojversitas Rrawijava Universitas Rrawijava



universitas Brawijaya universitas Brawijaya





awijaya awijaya

awijaya

awijaya

awijaya awijaya

awijaya awijaya

awijaya

awijaya awijaya

awijaya

awijaya

awijaya awijaya

| aya Universitas Brawijaya Univer                               | Other Card-Using Payment Instruments                               |
|----------------------------------------------------------------|--------------------------------------------------------------------|
| The recorded values are stored in electronic media instruments | There is no recording of the value of money on the card instrument |
| The funds are entirely in the power of the holders             | Funds are fully under the control of the bank                      |
| Payment transactions are made offline to the publisher         | Payment