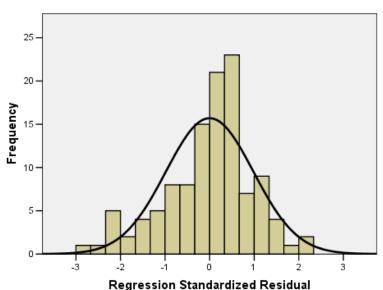

------|------------|------------------------------|-------|------|
| Model        | В                              | Std. Error | Beta                         | t     | Sig. |
| 1 (Constant) | .883                           | .660       |                              | 1.338 | .184 |
| X1           | .010                           | .039       | .034                         | .260  | .795 |
| X2           | 002                            | .038       | 007                          | 054   | .957 |
| X3           | .000                           | .016       | 001                          | 013   | .990 |
| X4           | 009                            | .020       | 054                          | 481   | .632 |

a. Dependent Variable: AbsRes

TAS BD.

# Histogram

# Dependent Variable: Y



Mean = -1.26E-15 Std. Dev. = 0.982

Universitas brawijaya Universitas Brawijaya Universitas Brawijava 148 versitas Brawijava Universitas Brawijava

universitas pravijaya universitas pravijaya Universitas Brawijaya Universitas Brawijaya Universitas Brawijaya

umversitas prawijaya

awijaya awijaya awijaya

awijaya

awijaya awijaya

awijaya

awijaya awijaya

awijaya awijaya awijaya

awijaya

awijaya

Universitas Brawijaya Universitas Brawijaya

universitas Brawijaya universitas Brawijaya Universitas Brawijaya Universitas Brawijaya Universitas Brawijaya Universitas Brawijaya Universitas Brawijaya Universitas Brawijaya

Universitas Brawijaya

Normal P-P Plot of Regression Standardized Residual

Dependent Variable: Y



Universitas Brawijaya Universitas Brawijaya Universitas Brawijaya Universi