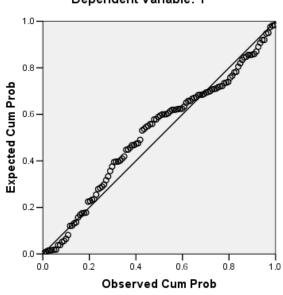

Dependent Variable: AbsRes

TAS BD.

# Histogram

# Dependent Variable: Y



Mean = -1.26E-15 Std. Dev. = 0.982

Universitas brawijaya Universitas Brawijaya Universitas Brawijava 148 versitas Brawijava Universitas Brawijava

universitas pravijaya universitas pravijaya Universitas Brawijaya Universitas Brawijaya Universitas Brawijaya

umversitas prawijaya

awijaya awijaya awijaya

awijaya

awijaya awijaya

awijaya

awijaya awijaya

awijaya awijaya awijaya

awijaya

awijaya

Universitas Brawijaya Universitas Brawijaya

universitas Brawijaya universitas Brawijaya Universitas Brawijaya Universitas Brawijaya Universitas Brawijaya Universitas Brawijaya Universitas Brawijaya Universitas Brawijaya

Universitas Brawijaya

Normal P-P Plot of Regression Standardized Residual

Dependent Variable: Y



Universitas Brawijaya Universitas Brawijaya Universitas Brawijaya Universitas Brawijaya Universitas Brawijava 149

Brawijaya

awijaya Universitas Br awijaya awijaya awijaya awijaya awijaya awijaya awijaya awijaya Universitas Brawijaya



awijaya awijaya

awijaya awijaya

awijaya awijaya awijaya

awijaya awijaya

awijaya awijaya awijaya

awijaya

awijaya

awijaya

awijaya

awijaya

awijaya

awijaya

awijaya

awijaya

awijaya

awijaya awijaya awijaya awijaya awijaya awijaya awijaya awijaya awijaya awijaya awijaya

Universitas Brawijaya Universitas Brawijaya Universitas Brawijaya Universitas Brawijaya Universitas Brawijaya

Universitas Brawijaya Universitas Brawijaya Universitas Brawijaya Universitas Brawijaya

Universitas Brawijaya Universitas Brawijaya Universitas Brawijaya Universitas Br