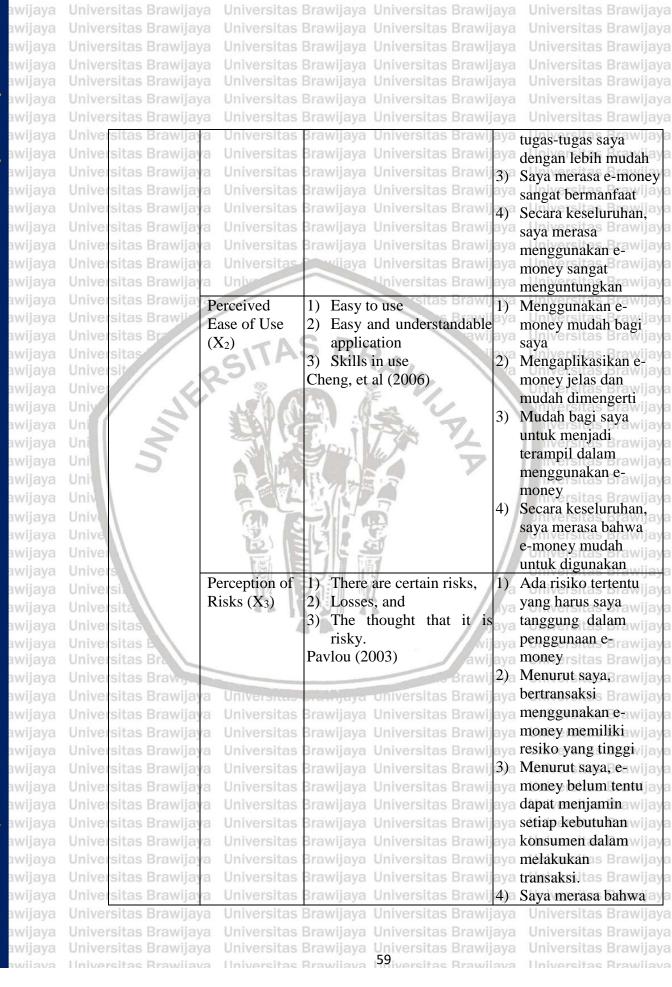

|
| Perception      | Benefit (X <sub>1</sub> ) | activities                   | memungkinkan saya      |
| (X) Brawija     | a Universitas             | 2) Ease of completing tasks  | untuk menyelesaikan    |
| sitas Brawija   | a Universitas             | 3) Useful in use             | aktivitas transaksi    |
| sitas Brawijay  | a Universitas             | 4) Advantages in use         | dengan lebih cepat     |
| sitas Brawijay  | a Universitas             | Cheng, et al (2006)          | 2) E-money tas Brawija |
| sitas Brawija   | a Universitas             | Brawijaya Universitas Brawij | memungkinkan saya      |
| rsitas Brawijay | a Universitas             | Brawijaya Universitas Brawij | untuk mengerjakan      |

Universitas Brawijaya Universitas Brawijaya Universitas Brawijaya



universitas Brawijaya universitas Brawijaya

| awijaya<br>awijaya<br>awijaya<br>awijaya<br>awijaya<br>awijaya<br>awijaya<br>awijaya | Universitas Brawijaya<br>Universitas Brawijaya<br>Universitas Brawijaya<br>Universitas Brawijaya<br>Universitas Brawijaya<br>Universitas Brawijaya<br>Universitas Brawijaya | Universitas E<br>Universitas E<br>Universitas E<br>Universitas E<br>Universitas E | Brawijaya<br>Brawijaya