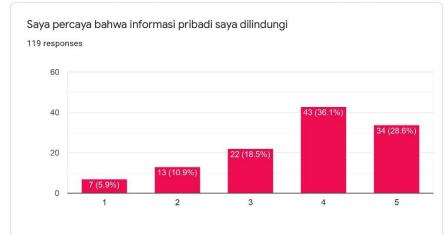

The results of this research indicate that the value of the coefficient of determination (Adjusted R Square) is 0.554 which means 55.4% of the variable The Unive Intention to Use E-Money will be influenced by the independent variables (Perceived Unive Benefit, Perceived Ease of Use, Perception of Risk and Perception of Security) and the Univer remaining 44.6% by other variables outside this research. The F test results show that Perceived Benefit, Perceived Ease of Use, Perception of Risk and Perception of Unive Security simultaneously have a significant effect on The Intention to Use E-Money. Unive The t-test results show that Perceived Benefit, Perceived Ease of Use, Perception of Unive Risk, and Perception of Security have a significant influence on The Intention to Use/a Unive E-Money partially. Of the four independent variables, the most dominant influence on The Intention to Use E-Money is Perception of Security because it has the largest beta Univercoefficient and t-statisticsitas Brawijaya Universitas Brawijaya Universitas Brawijaya

Hasil penelitian ini menunjukkan bahwa nilai koefisien determinasi (Adjusted R Square) sebesar 0,554 yang berarti 55,4% variabel The Intention to Use E-Money akan dipengaruhi oleh variabel bebasnya (Perceived Benefit, Perceived Ease of Use, Perception of Risk dan Perception of Secuity) dan sisanya 44,6% oleh variable lain di luar penelitian ini. Hasil Uji F menunjukkan bahwa Perceived Benefit, Perceived Ease of Use, Perception of Risk dan Perception of Secuity secara simultan berpengaruh signifikan terhadap The Intention to Use E-Money. Hasil Uji t menunjukkan bahwa Perceived Benefit, Perceived Ease of Use, Perception of Risk, dan Perception of Security mempunyai pengaruh yang signifikan terhadap The Intention to Use E-Money secara parsial. Dari keempat variabel bebas tersebut yang paling dominan pengaruhnya terhadap The Intention to Use E-Money adalah Perception of Security karena memiliki nilai koefisien beta dan t-hitung paling besar.