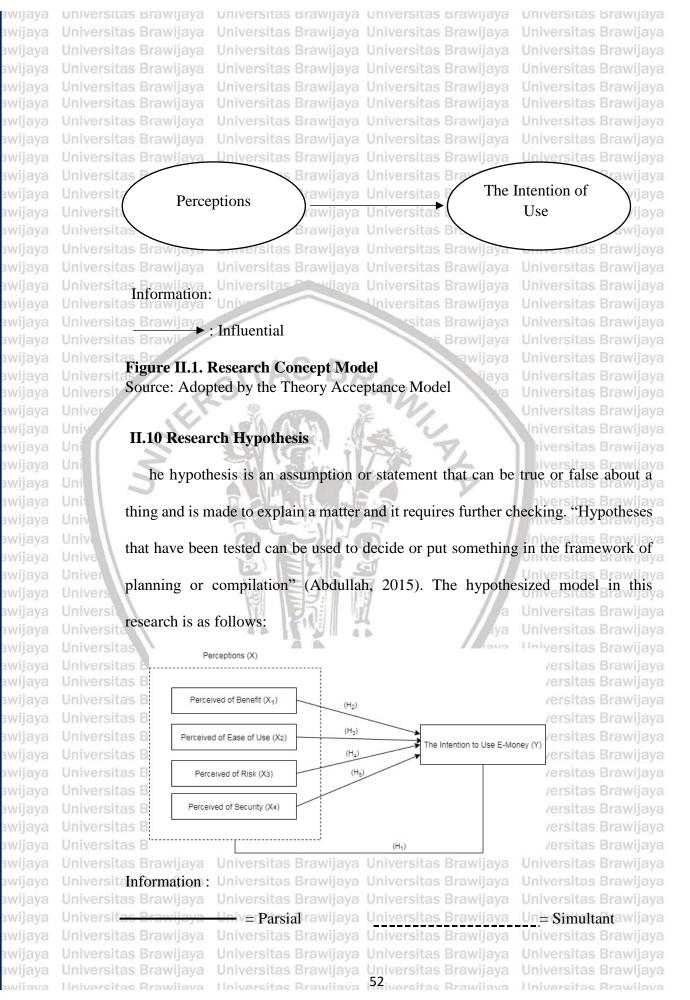

iambodo in Universitas Braw 2016, risk perception has a negative and significant effect on interest in Universitas Brawlusing electronic money services. This shows that the lower the user's risk a Universitas Braw perception will result in an increased interest in using electronic money Universitas Brawijaya Universitas Brawijaya Universitas Brawijaya Universitas Brawijaya

Universitas Brawijaya Universitas Brawijaya Universitas Brawijaya Universitas Brawijaya

Universitas Rrawijava Universitas Rrawijava Miversitas Rrawijava Universitas Rrawijava

awijaya awijaya

awijaya

awijaya awijaya

awijaya awijaya

awijaya

awijaya awijaya

awijaya

awijaya awijaya

awijaya

awijaya

awijaya

awijaya awijaya

awijaya

awijaya awijaya

awijaya awijaya



universitas Brawijaya Universitas Brawijaya



## Universitas Brawijaya Universita Figure II.2 Hypothesis Model ijaya Universitas Brawijaya Universitas Brawijaya Source: Data Adopted by Technology Acceptance Model and Processed, 2021 Universitas Brawijaya Universitas Brawijaya Universities Based on the hypothetical model that has been described, the hypothesis in this awijaya awijaya Universita research are as follows: Brawijaya Universitas Brawijaya Universitas Brawijaya awijaya Universitas Brawijaya Universitas Brawijaya Universitas Brawijaya awijaya Universitas H<sub>1</sub>: Perceived Benefit (X<sub>1</sub>), Perceived Ease of Use (X<sub>2</sub>), Perception of Risk awijaya awijaya awijaya (X<sub>3</sub>), Perception of Security (X<sub>4</sub>) simultaneously have a significant effect awijaya awijaya on The Intention to Use Elect