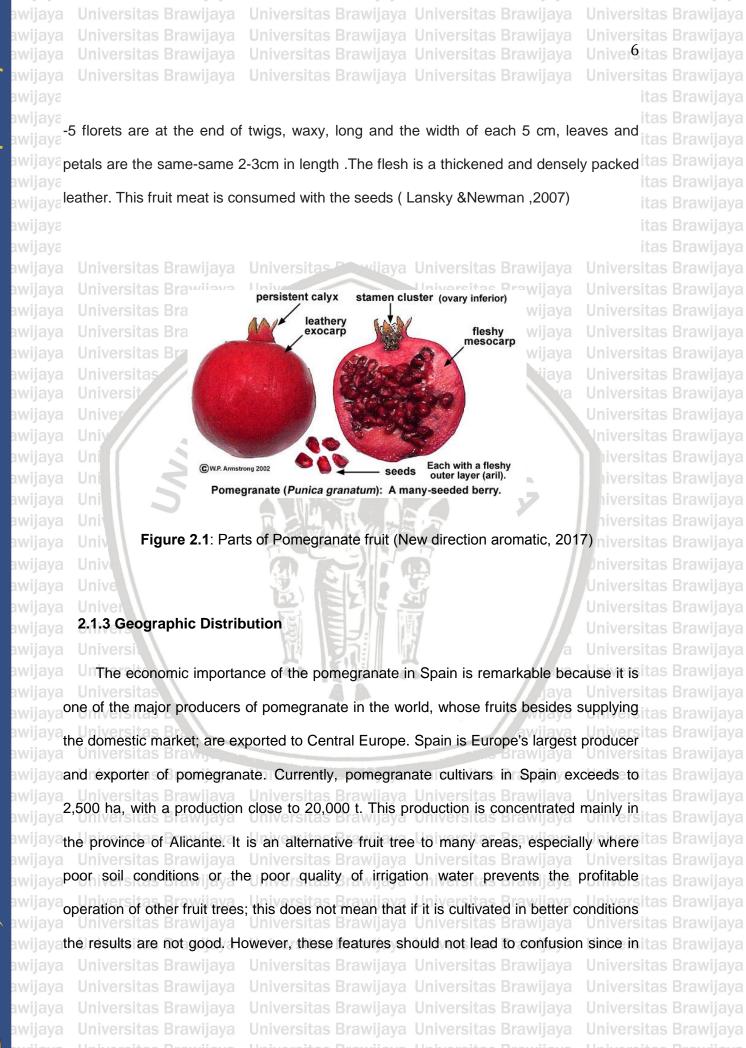

t as Brawijava awijaya from the lowlands to altitude below 1000 m dpl. This plant very suitable for planting on itas Brawijava <sup>awijaya</sup>the loose ground and not submerged by water ,and ground water a not deep<sup>itas Brawijaya</sup> awijave.Pomegranate flowers are white, red or orange, depending on the type. Pomegranate is tas Brawijava wijaya round and hanging in bunches. Young fruit green to green reddish, but after the old awijavaturned into a yellowish green or reddish green almost brown, depending on the species. It as Brawijava Pomegranates can flower throughout the year, single flowers with stalksshort, and out itas Brawijaya 1 itas Brawijaya awijaya<sub>on</sub> the tip of the top twig or armpit. Flower pomegranate is usuallv

Universitas Brawijaya Universitas Brawijaya



reality pomegranate growing has a specific problem that must be considered in order to achieve quality fruits and abundant crops. In Spain, it is a common practice that pomegranate is combined with other fruit trees such as fig tree and date palm, occupying most of the cases the worst terrain. The marketing of pomegranate as a

Universitas Brawijaya Universitas Brawijaya Universitas Brawijaya Universitas Brawijaya

fourth class product and its use in making jams, jellies, juices, etc., are becoming more as Brawlaya important.(Aviram and Dornfeld,2001)

- rijaya Universitas Brawijaya
- wijaya Universitas I
- 2.1.4 Historical and Traditional uses
- awijaya Universitas

Pomegranate has a long and exceptionally colourful history, having been itas Brawijaya awijava embraced by a number of dif