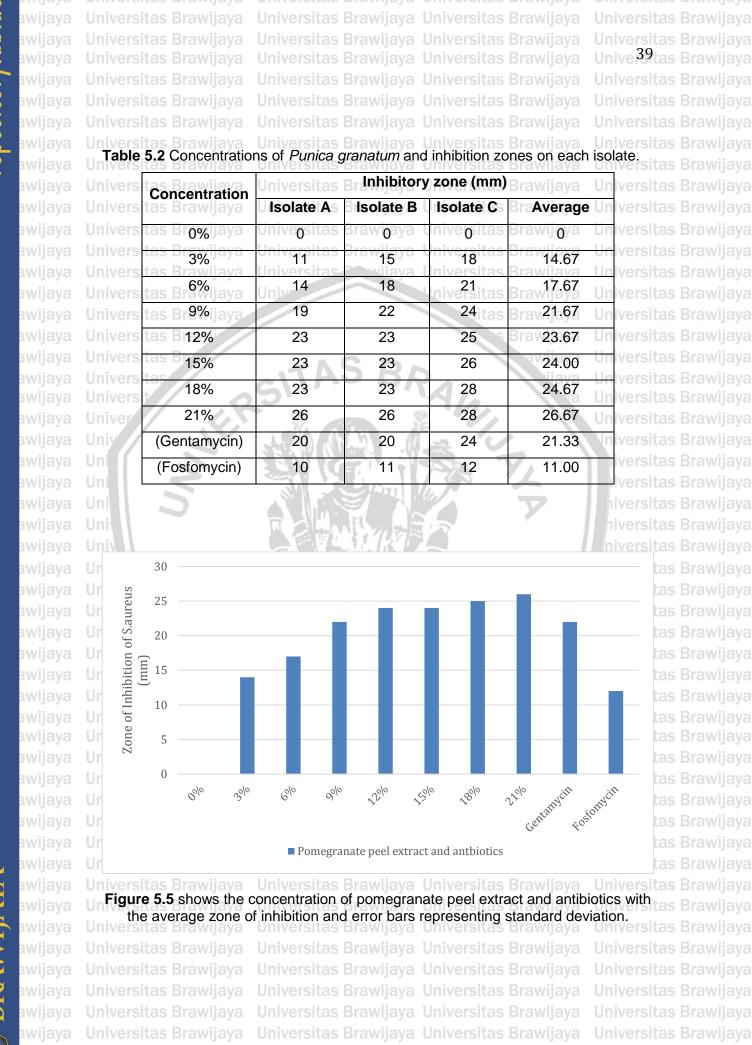

BRAWIJAYA

| awijaya            | Universitas Brawijaya Universitas Brawijaya Universitas Brawijaya                                              | Universitas Brawijaya                          |
|--------------------|----------------------------------------------------------------------------------------------------------------|------------------------------------------------|
| awijaya            | Universitas Brawijaya Universitas Brawijaya Universitas Brawijaya                                              | Universitas Brawijaya                          |
| awijaya            | Universitas Brawijaya Universitas Brawijaya Universitas Brawijaya                                              | Universitas Brawijaya                          |
| awijaya            | Universitas Brawijaya Universitas Brawijaya Universitas Brawijaya                                              | Universitas Brawijaya                          |
| awijaya            | Universitas Brawijaya Universitas Brawijaya Universitas Brawijaya                                              | Universitas Brawijaya                          |
| awijaya            | Universitas Brawijaya Universitas Brawijaya Universitas Brawijaya                                              | Universitas Brawijaya                          |
| awijaya            | Universitas Brawijaya Universitas Brawijaya Universitas Brawijaya                                              | Universitas Brawijaya                          |
| awijaya            | Universitas B4:1vResearch Designas Brawijaya. Universitas Brawijaya.                                           | Uni27rsitas Brawijaya                          |
| awijaya            | Universitas Brawijaya<br>4.2 Location and Period of Research                                                   | Universitas Brawijaya                          |
| awijaya            |                                                                                                                | Universitas Brawijaya                          |
| awijaya            | Universitas B4.3 Research Sampless Brawijaya. Universitas Brawijaya                                            | Uni28rsitas Brawijaya                          |
| awijaya            | Universitas Bravijava Universitas Brawijava Universitas Brawijava                                              | Universitas Brawijaya                          |
| awijaya            | Universitas Brawijaya Universitas Brawijaya Universitas Brawijaya                                              | Universitas Brawijaya                          |
| awijaya            | Universitas Braw 4.4.1 Independent Variable                                                                    | Uni <sup>28</sup> rsitas Brawijaya             |
| awijaya            | Universitas Brawijaya Universitas Brawijaya Universitas Brawijaya                                              | Uni <sub>28</sub> rsitas Brawijaya             |
| awijaya            | Universitas Brawijaya Universitas Brawijaya                                                                    | Universitas Brawijaya                          |
| awijaya            | Universitas Brawla.3 Confounding Variable                                                                      | Universitas Brawijaya                          |
| awijaya<br>awijaya | Universitas P4.5 Operational Definition                                                                        | Uni28rsitas Brawijaya<br>Universitas Brawijaya |
| awijaya            | Universitas Brade A.6 Instruments and Materials                                                                | Universitas Brawijaya                          |
| awijaya            | Universit 4.6.1 Instruments                                                                                    | Uni29rsitas Brawijaya                          |
| awijaya            |                                                                                                                |                                                |
| awijaya            | 4.6.2 Materials                                                                                                | Universitas Brawijaya                          |
| awijaya            | 4.7 Research Procedure                                                                                         | 129rsitas Brawijaya                            |
| awijaya            | 4.7.1 Pomegranate Peel Extract Preparation                                                                     | niversitas Brawijaya                           |
| awijaya            |                                                                                                                | hiversitas Brawijaya                           |
| awijaya            | 4.7.2 Bacterial Preparation and Identification Tests                                                           |                                                |
| awijaya            | Univ 4.7.2.1 Gram Staining                                                                                     | niyorsitas Brawijaya                           |
| awijaya            |                                                                                                                | Universitas Brawijaya                          |
| awijaya            |                                                                                                                | Uni <sup>30</sup> rsitas Brawijaya             |
| awijaya            | 4.7.2.3 Preparation of Bacterial Suspension                                                                    | Uni <sub>30</sub> rsitas Brawijaya             |
| awijaya<br>awijaya | Universiversiversiversiversiversiversivers                                                                     | Universitas Brawijaya<br>Universitas Brawijaya |
| awijaya            | Universita 4.8 Data Analysis                                                                                   |                                                |
| awijaya            |                                                                                                                | Universitas Brawijaya                          |
| awijaya            | Universitas<br>Universitas<br>Universitas                                                                      | Universitas Brawijaya                          |
| awijaya            | Uni CHAPTER 5 RESULTS AND DATA ANALYSIS                                                                        | Uni34rsitas Brawijaya                          |
| awijaya            |                                                                                                                | Universitas Brawijaya                          |
| awijaya            | Universitas Brawijaya<br>5.1 Research Results<br>Universitas Brawijaya                                         | Universitas Brawijaya                          |
| awijaya            | Universitas Braw 5.1.1 Identification of Staphylococcus aureusR.a.vijava.                                      | Uni34rsitas Brawijaya                          |
| awijaya            | 5.1.2 Antimicrobial Sensitivity Test Results                                                                   | Universitas Brawijaya                          |
| awijaya            |                                                                                                                | Universitas Brawijaya                          |
| awijaya            | Universitas B5.2vijData Analysis Itaa Brawijaya Universitas Brawijaya                                          | 5.5                                            |
| awijaya            | Universitas Braw 5.2.1 Homogeneity and Normality Test 5.2.1                                                    | Uni <sub>40</sub> rsitas Brawijaya             |
| awijaya            | Universitas Brawijaya Universitas Brawijaya Universitas Brawijaya<br>Universitas Braw 5.2.2 One-way ANOVA Test | Universitas Brawijaya                          |
| awijaya            |                                                                                                                | Unitersitas Brawijaya                          |
| awijaya<br>awijaya | Universitas Brawijaya Universitas Brawijaya Universitas Brawijaya Universitas Brawijaya Universitas Brawijaya  | Universitas Brawijaya<br>Universitas Brawijaya |
| awijaya<br>awijaya | Universitas Brawijaya Universitas Brawijaya Universitas Brawijaya                                              | Universitas Brawijaya                          |
| awijaya            | Universitas Brawijaya Universitas Brawijaya Universitas Brawijaya                                              | Universitas Brawijaya                          |
| awijaya            | Universitas Brawijaya Universitas Brawijaya Universitas Brawijaya                                              | Universitas Brawijaya                          |
| awijaya            | Universitas Brawijaya Universitas Brawijaya Universitas Brawijaya                                              | Universitas Brawijaya                          |
| awijaya            | Universitas Brawijaya Universitas Brawijaya Universitas Brawijaya                                              | Universitas Brawijaya                          |
|                    |                                                                                                                | 5 J                                            |

awijaya awijaya awijaya awijaya

awijaya awijaya awijaya awijaya awijaya awijaya Universitas Braw5:2/3 Post Hoc Tukey HSD Test ...... Spearman's Correlation Test ... 5.2.4 niversitas Brawijaya Uni CHAPTER 6 DISCUSSION citae. Brawijaya. Universitae. Brawijaya. awijaya Discussion awijaya 6.1 awijaya Universitas B6.2, Limitation versitas Brawijava Universitas Brawijava awijaya UnivCHAPTER 7<sup>w</sup> CONCLUSION tashing a Universitas Brawijaya awijaya awijaya 7.1 Conclusion ..... awijaya awijaya awijaya Univ REFERENCES awijaya awijaya **UnivAPPENDIX** 