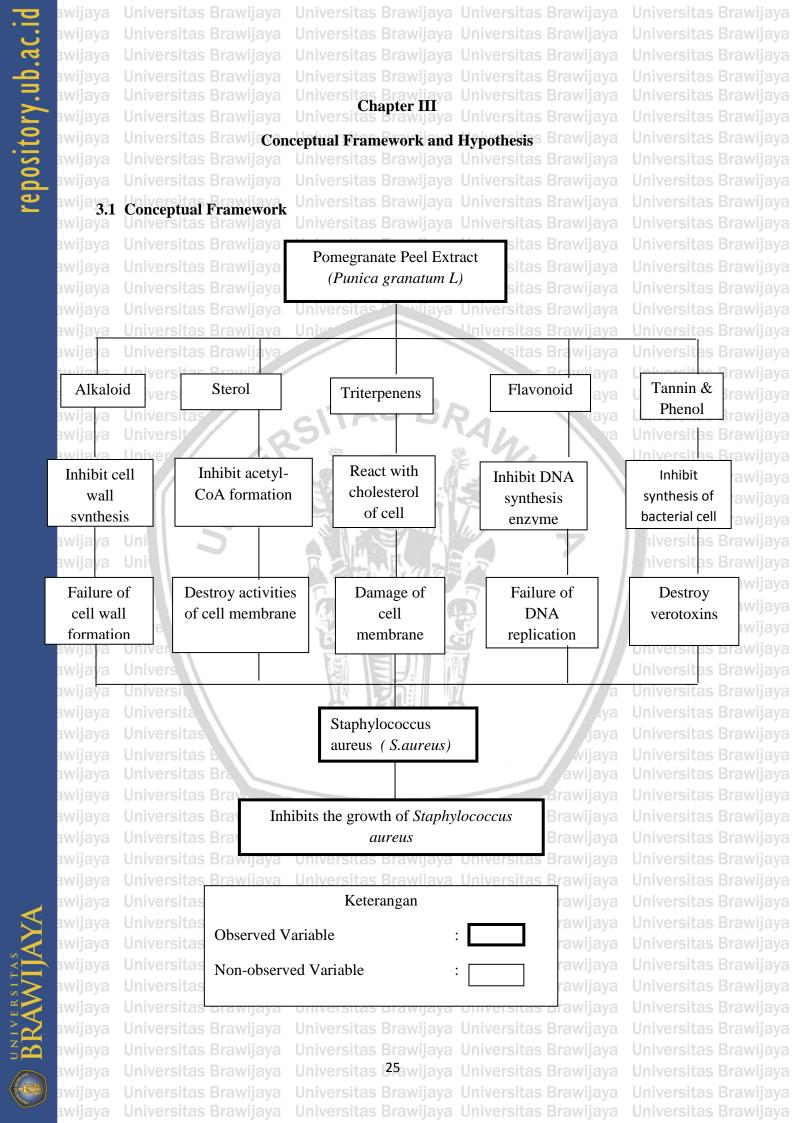

BRAWIJAYA

| awijaya            | Universitas Brawijaya Universitas Brawijaya Universitas Brawijaya                                                                                             | <b>Universitas Bra</b>                    |
|--------------------|---------------------------------------------------------------------------------------------------------------------------------------------------------------|-------------------------------------------|
| awijaya            | Universitas Brawijaya Universitas Brawijaya Universitas Brawijaya                                                                                             | <b>Universitas Bra</b>                    |
| awijaya            | Universitas Brawijaya Universitas Brawijaya Universitas Brawijaya                                                                                             | <b>Universitas Bra</b>                    |
| awijaya            | Universitas Brawijaya Universitas Brawijaya Universitas Brawijaya                                                                                             | <b>Universitas Bray</b>                   |
| awijaya            | Universitas Brawijaya Universitas Brawijaya Universitas Brawijaya                                                                                             | Universitas Bra                           |
| awijaya            | Universitas Brawijaya Universitas Brawijaya Universitas Brawijaya                                                                                             | Universitas Bra                           |
| awijaya            | Universitas Brawijaya Universitas Brawijaya Universitas Brawijaya                                                                                             | Universitas Bra                           |
| awijaya            | Universit 2.2 Staphylococcus areus (S.aureus)                                                                                                                 | Uni10rsitas Bra                           |
| awijaya            | Universitas Brawijava, Universitas Brawijaya, Universitas Brawijaya<br>2.2.1 Taxonomy.<br>Universitas Brawijaya, Universitas Brawijaya, Universitas Brawijaya | Universitas Bra                           |
| awijaya            | Universitian 2.2.2 Morphology and Identification                                                                                                              | Universitas Bra<br>Uni10rsitas Bra        |
| awijaya<br>awijaya |                                                                                                                                                               |                                           |
| awijaya            | Universitas Brawijaya Growth Characteristics                                                                                                                  | Universitas Brav<br>Universitas Brav      |
| awijaya            | Universitas Brawijaya Onversitas Brawijaya Oniversitas Brawijaya<br>Universitas 2.2.4 Epidemiology                                                            |                                           |
| awijaya            | Universitias 2.2.5 Serological Classification                                                                                                                 | Uni <sub>16</sub> rsitas Bra              |
| awijaya            | Universitas Brawijava Universitas Brawijava                                                                                                                   | Universitas Bra                           |
| awijaya            | Universitas 2.2.6 Determinants of Pathogenicity                                                                                                               | Universitas Bra                           |
| awijaya            | Universitas P2.2.8 Clinical Manifestations                                                                                                                    | Uni <sub>18</sub> rsitas Bra              |
| awijaya            | Universitas Brz                                                                                                                                               | <b>Universitas Bra</b>                    |
| awijaya            | Universitas Brazilia Agents                                                                                                                                   | Universitas Bra                           |
| awijaya            | Universit 2.3.1 Definition                                                                                                                                    | Uni20rsitas Bra                           |
| awijaya            | 2.3.2 Mechanism of Action                                                                                                                                     | Universitas Bra                           |
| awijaya            |                                                                                                                                                               | Universitas Bra                           |
| awijaya            | 2.3.2.1 Interfere with Microbial Cell Wall Synthesis                                                                                                          |                                           |
| awijaya            | 2.3.2.2 Interfere with Microbial Protein Synthesis                                                                                                            | niversitas Bra                            |
| awijaya            | 2.3.2.3 Interfere with Nucleic Acid Synthesis                                                                                                                 | hiversitas Bra<br>hi <b>22</b> rsitas Bra |
| awijaya<br>awijaya |                                                                                                                                                               | nivorcitae Bra                            |
| awijaya            |                                                                                                                                                               | Iniversitas Bra                           |
| awijaya            | 2.3.2.5 Interfere with Cytoplasmic Membrane Permeability.                                                                                                     | Uni <sup>22</sup> rsitas Bra              |
| awijaya            | Univer 2.3.3 Bacterial Resistance                                                                                                                             | Unizorsitas Bra                           |
| awijaya            |                                                                                                                                                               |                                           |
| awijaya            | Universize 2.4 In Vitro Sensitivity Tests                                                                                                                     | Universitas Bra                           |
| awijaya            | Universita 2.4.1 Dilution Method                                                                                                                              | Uni23rsitas Bra                           |
| awijaya            | Universitas                                                                                                                                                   | <b>Universitas Bra</b>                    |
| awijaya            | Universitas B<br>Universitas B2.4.2 Diffusion Method                                                                                                          | Universitas Bra                           |
| awijaya            | Universitas E2.4.2 Diffusion Method                                                                                                                           | Uni24rsitas Bra                           |
| awijaya            | Universitas Bravijaya<br>2.4.2.1 Disk Diffusion<br>Universitas Bravijaya                                                                                      | Universitas Bra                           |
| awijaya            | Universitas Brawijaya Universitas Langaya Oniversitas Brawijaya<br>Universitas Braw 2.4.2.2 Well Diffusion.ranijana. Universitas Brawijaya.                   | Universitas Bray                          |
| awijaya<br>awijaya | Universitas Brawijaya, Universitas Brawijaya, Universitas Brawijaya                                                                                           | Unitersitas Bra                           |
| awijaya            | CHAPTER 3 CONCEPTUAL FRAMEWORK & HYPOTHESIS                                                                                                                   | Universitas Bra                           |
| awijaya            | Universitas 3.1 Conceptual Framework                                                                                                                          |                                           |
| awijaya            | Universitas B3.2 Research Hypothesis awijava Universitas Brawijava                                                                                            |                                           |
| awijaya            | Universitas Brawijava Universitas Brawijava Universitas Brawijava                                                                                             | Universitas Bray                          |
| awijaya            | CHAPTER 4, RESEARCH METHODS                                                                                                                                   | Uni <mark>??</mark> rsitas Bra            |
| awijaya            | Universitas Brawijaya Universitas Brawijaya Universitas Brawijaya                                                                                             | Universitas Bra                           |
| awijaya            | Universitas Brawijaya Universitas Brawijaya Universitas Brawijaya                                                                                             | Universitas Bra                           |
| awijaya            | Universitas Brawijaya Universitas Braxvijaya Universitas Brawijaya                                                                                            | Universitas Bra                           |
| awijaya            | Universitas Brawijaya Universitas Brawijaya Universitas Brawijaya                                                                                             | <b>Universitas Bra</b>                    |
| awijaya            | Universitas Brawijaya Universitas Brawijaya Universitas Brawijaya                                                                                             | Universitas Bra                           |
| awijaya            | Universitas Brawijaya Universitas Brawijaya Universitas Brawijaya                                                                                             | Universitas Bra                           |
| awiiava            | Universitas Brawijava Universitas Brawijava Universitas Brawijava                                                                                             | <b>Universitas Bray</b>                   |