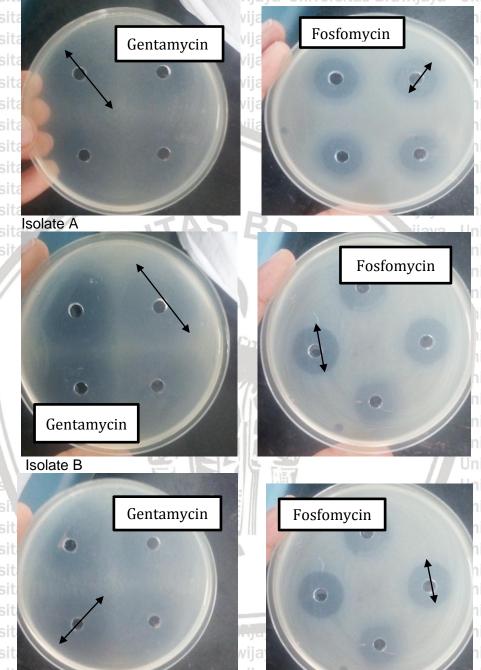

BRAWIJAYA

| awijaya            | Universitas Brawijaya Universitas Brawijaya Universitas Brawijaya                                              | Universitas Brawijaya                          |
|--------------------|----------------------------------------------------------------------------------------------------------------|------------------------------------------------|
| awijaya            | Universitas Brawijaya Universitas Brawijaya Universitas Brawijaya                                              | Universitas Brawijaya                          |
| awijaya            | Universitas Brawijaya Universitas Brawijaya Universitas Brawijaya                                              | Universitas Brawijaya                          |
| awijaya            | Universitas Brawijaya Universitas Brawijaya Universitas Brawijaya                                              | Universitas Brawijaya                          |
| awijaya            | Universitas Brawijaya Universitas Brawijaya Universitas Brawijaya                                              | Universitas Brawijaya                          |
| awijaya            | Universitas Brawijaya Universitas Brawijaya Universitas Brawijaya                                              | Universitas Brawijaya                          |
| awijaya            | Universitas Brawijaya Universitas Brawijaya Universitas Brawijaya                                              | Universitas Brawijaya                          |
| awijaya            | Universitas B4:1vResearch Designas Brawijaya. Universitas Brawijaya.                                           | Uni27rsitas Brawijaya                          |
| awijaya            | Universitas Brawijaya<br>4.2 Location and Period of Research                                                   | Universitas Brawijaya                          |
| awijaya            |                                                                                                                | Universitas Brawijaya                          |
| awijaya            | Universitas B4.3 Research Sampless Brawijaya. Universitas Brawijaya                                            | Uni28rsitas Brawijaya                          |
| awijaya            | Universitas Bravijava Universitas Brawijava Universitas Brawijava                                              | Universitas Brawijaya                          |
| awijaya            | Universitas Brawijaya Universitas Brawijaya Universitas Brawijaya                                              | Universitas Brawijaya                          |
| awijaya            | Universitas Braw 4.4.1 Independent Variable                                                                    | Uni <sup>28</sup> rsitas Brawijaya             |
| awijaya            | Universitas Brawijaya Universitas Brawijaya Universitas Brawijaya                                              | Uni <sub>28</sub> rsitas Brawijaya             |
| awijaya            | Universitas Brawijaya Universitas Brawijaya                                                                    | Universitas Brawijaya                          |
| awijaya            | Universitas Brawla.3 Confounding Variable                                                                      | Universitas Brawijaya                          |
| awijaya<br>awijaya | Universitas P4.5 Operational Definition                                                                        | Uni28rsitas Brawijaya<br>Universitas Brawijaya |
| awijaya            | Universitas Brade A.6 Instruments and Materials                                                                | Universitas Brawijaya                          |
| awijaya            | Universit 4.6.1 Instruments                                                                                    | Uni29rsitas Brawijaya                          |
| awijaya            |                                                                                                                |                                                |
| awijaya            | 4.6.2 Materials                                                                                                | Universitas Brawijaya                          |
| awijaya            | 4.7 Research Procedure                                                                                         | 129rsitas Brawijaya                            |
| awijaya            | 4.7.1 Pomegranate Peel Extract Preparation                                                                     | niversitas Brawijaya                           |
| awijaya            |                                                                                                                | hiversitas Brawijaya                           |
| awijaya            | 4.7.2 Bacterial Preparation and Identification Tests                                                           |                                                |
| awijaya            | Univ 4.7.2.1 Gram Staining                                                                                     | niyorsitas Brawijaya                           |
| awijaya            |                                                                                                                | Universitas Brawijaya                          |
| awijaya            |                                                                                                                | Uni <sup>30</sup> rsitas Brawijaya             |
| awijaya            | 4.7.2.3 Preparation of Bacterial Suspension                                                                    | Uni <sub>30</sub> rsitas Brawijaya             |
| awijaya<br>awijaya | Universiversiversiversiversiversiversivers                                                                     | Universitas Brawijaya<br>Universitas Brawijaya |
| awijaya            | Universita 4.8 Data Analysis                                                                                   |                                                |
| awijaya            |                                                                                                                | Universitas Brawijaya                          |
| awijaya            | Universitas<br>Universitas<br>Universitas                                                                      | Universitas Brawijaya                          |
| awijaya            | Uni CHAPTER 5 RESULTS AND DATA ANALYSIS                                                                        | Uni34rsitas Brawijaya                          |
| awijaya            |                                                                                                                | Universitas Brawijaya                          |
| awijaya            | Universitas Brawijaya<br>5.1 Research Results<br>Universitas Brawijaya                                         | Universitas Brawijaya                          |
| awijaya            | Universitas Braw 5.1.1 Identification of Staphylococcus aureusR.a.vijava.                                      | Uni34rsitas Brawijaya                          |
| awijaya            | 5.1.2 Antimicrobial Sensitivity Test Results                                                                   | Universitas Brawijaya                          |
| awijaya            |                                                                                                                | Universitas Brawijaya                          |
| awijaya            | Universitas B5.2vijData Analysis Itaa Brawijaya Universitas Brawijaya                                          | 5.5                                            |
| awijaya            | Universitas Braw 5.2.1 Homogeneity and Normality Test 5.2.1                                                    | Uni <sub>40</sub> rsitas Brawijaya             |
| awijaya            | Universitas Brawijaya Universitas Brawijaya Universitas Brawijaya<br>Universitas Braw 5.2.2 One-way ANOVA Test | Universitas Brawijaya                          |
| awijaya            |                                                                                                                | Unitersitas Brawijaya                          |
| awijaya<br>awijaya | Universitas Brawijaya Universitas Brawijaya Universitas Brawijaya Universitas Brawijaya Universitas Brawijaya  | Universitas Brawijaya<br>Universitas Brawijaya |
| awijaya<br>awijaya | Universitas Brawijaya Universitas Brawijaya Universitas Brawijaya                                              | Universitas Brawijaya                          |
| awijaya            | Universitas Brawijaya Universitas Brawijaya Universitas Brawijaya                                              | Universitas Brawijaya                          |
| awijaya            | Universitas Brawijaya Universitas Brawijaya Universitas Brawijaya                                              | Universitas Brawijaya                          |
| awijaya            | Universitas Brawijaya Universitas Brawijaya Universitas Brawijaya                                              | Universitas Brawijaya                          |
| awijaya            | Universitas Brawijaya Universitas Brawijaya Universitas Brawijaya                                              | Universitas Brawijaya                          |
|                    |                                                                                                                | 5 J                                            |