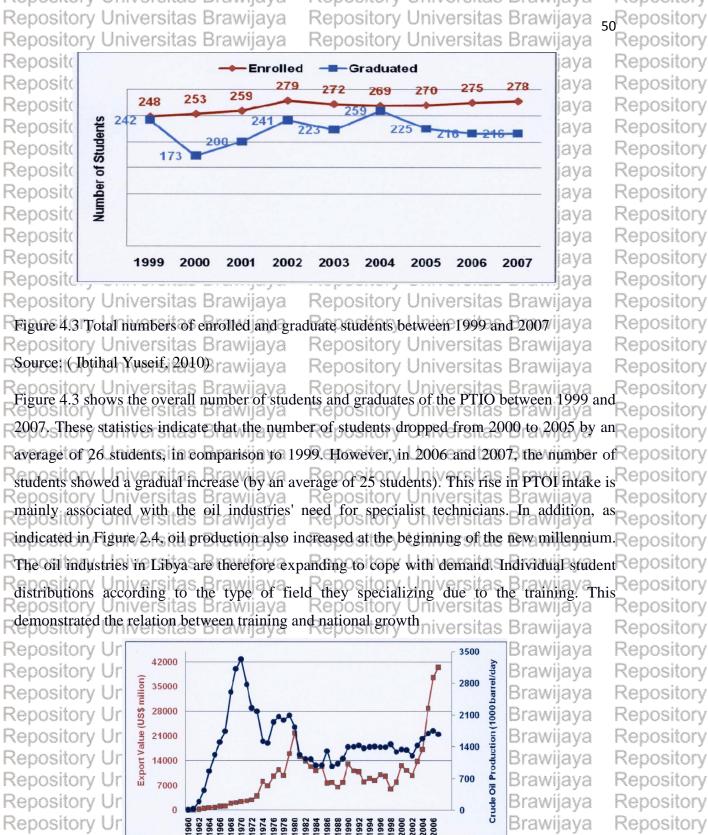

REPOSITORY.UB.AC.ID

REPOSITORY.UB.AC.ID

|                          | Repository Universitas Brawijaya                                              | Repository Universitas Brawijaya                                                                                                     | Repository               |
|--------------------------|-------------------------------------------------------------------------------|--------------------------------------------------------------------------------------------------------------------------------------|--------------------------|
|                          | Repository Universitas Brawijaya                                              | Repository Universitas Brawijaya                                                                                                     | Repository               |
| REPOSITORY.UB.AC.ID      | Repository Universitas Brawijaya                                              | Repository Universitas Brawijaya                                                                                                     | Repository               |
| UB.A                     | Repository Universitas Brawijaya                                              | Repository Universitas Brawijaya                                                                                                     | Repository               |
| TORY                     | Repository Universitas Brawijaya                                              | Repository Universitas Brawijaya                                                                                                     | Repository               |
| EPOS                     | Repository Universitas Brawijaya                                              | Repository Universitas Brawijaya                                                                                                     | Repository               |
| E                        | Repository Universitas Brawijaya                                              | Repository Universitas Brawijaya                                                                                                     | Repository               |
| 1                        |                                                                               | FIGURES V Universitas Brawijaya                                                                                                      | Repository               |
| 1                        | Repository Universitas Brawijaya                                              | Repository Universitas Brawijaya                                                                                                     | Repository               |
| <u> </u>                 | Repository Universitas Brawijaya                                              | Repository Universitas Brawijaya                                                                                                     | Repository               |
| TAS                      |                                                                               | t Ptoessitory Universitas Brawij9ya                                                                                                  | Repository               |
| UNIVERSITAS<br>BRAWIJ/   |                                                                               | I Business Support Function AS Brawij 15/a                                                                                           | Repository               |
| N N                      | Repository Universitas Brawijaya                                              | Repository Universitas Brawijava                                                                                                     | Repository               |
| S                        | Repository Universitas Brawijaya                                              | Repository Universitas Brawijaya                                                                                                     | Repository               |
|                          | Figure 4.1Organization Chart of the Ministry                                  | Aethodology<br>Repository Universitas Brawijaya<br>Repository Universitas Brawijaya<br><sup>y</sup> Repository Universitas Brawijaya | Repository               |
|                          | RFigure 4.2 Populations as of 2012 will ya                                    | Repository Universitas Brawij44/a                                                                                                    | Repository               |
|                          | Figure 4.3 Total Numbers of Enrolled and G                                    | raduate Students between 1999&2007 50                                                                                                | Repository               |
|                          | Repository Universitas Brawiava<br>Figure 4.4 Crude Oil Productions and Value | of Exports for 1960-2007 in Libya 50                                                                                                 | Repository               |
| CID                      | Repository Universitas Brawijaya                                              | Repository Universitas Brawijaya                                                                                                     | Repository               |
| (UB.4                    | Repository Universitas Brawijaya                                              | Repository Universitas Brawijaya                                                                                                     | Repository               |
| REPOSITORY, UB. AC. ID   | Repository Universitas Brawijaya                                              | Repository Universitas Brawijaya                                                                                                     | Repository               |
| EPOS                     | Repository Universitas Brawijaya                                              | Repository Universitas Brawijaya                                                                                                     | Repository               |
|                          | Repository Universitas Brawijaya                                              | Repository Universitas Brawijaya                                                                                                     | Repository               |
| 1                        | Repository Universitas Brawijaya                                              | Repository Universitas Brawijaya                                                                                                     | Repository               |
| X                        | Repository Universitas Brawijaya                                              | Repository Universitas Brawijaya                                                                                                     | Repository               |
| N A                      | Repository Universitas Brawijaya                                              | Repository Universitas Brawijaya                                                                                                     | Repository               |
| UIU<br>UIU               | Repository Universitas Brawijaya                                              | Repository Universitas Brawijaya                                                                                                     | Repository               |
| UNIVERSI                 | Repository Universitas Brawijaya                                              | Repository Universitas Brawijaya                                                                                                     | Repository               |
| ≥≥                       | Repository Universitas Brawijaya                                              | Repository Universitas Brawijaya                                                                                                     | Repository               |
| 500                      | Repository Universitas Brawijaya                                              | Repository Universitas Brawijaya                                                                                                     | Repository               |
|                          | Repository Universitas Brawijaya                                              | Repository Universitas Brawijaya                                                                                                     | Repository               |
| C                        | Repository Universitas Brawijaya                                              | Repository Universitas Brawijaya                                                                                                     | Repository               |
|                          | Repository Universitas Brawijaya<br>Repository Universitas Brawijaya          | Repository Universitas Brawijaya<br>Repository Universitas Brawijaya                                                                 | Repository               |
|                          | Repository Universitas Brawijaya                                              | Repository Universitas Brawijaya                                                                                                     | Repository<br>Repository |
| CID                      | Repository Universitas Brawijaya                                              | Repository Universitas Brawijaya                                                                                                     | Repository               |
| UB.A                     | Repository Universitas Brawijaya                                              | Repository Universitas Brawijaya                                                                                                     | Repository               |
| REPOSITORY.UB.AC.ID      | Repository Universitas Brawijaya                                              | Repository Universitas Brawijaya                                                                                                     | Repository               |
| EPOS                     | Repository Universitas Brawijaya                                              | Repository Universitas Brawijaya                                                                                                     | Repository               |
|                          | Repository Universitas Brawijaya                                              | Repository Universitas Brawijaya                                                                                                     | Repository               |
|                          | Repository Universitas Brawijaya                                              | Repository Universitas Brawijaya                                                                                                     | Repository               |
| 8                        | Repository Universitas Brawijaya                                              | Repository Universitas Brawijaya                                                                                                     | Repository               |
| A                        | Repository Universitas Brawijaya                                              | Repository Universitas Brawijaya                                                                                                     | Repository               |
| AS                       | Repository Universitas Brawijaya                                              | Repository Universitas Brawijaya                                                                                                     | Repository               |
| SIT SI                   | Repository Universitas Brawijaya                                              | Repository Universitas Brawijaya                                                                                                     | Repository               |
| UNIVERSITAS<br>BRAWIJAYA | Repository Universitas Brawijaya                                              | Repository Universitas Brawijaya                                                                                                     | Repository               |
| Z C                      | Repository Universitas Brawijaya                                              | Repository Universitas Brawijaya                                                                                                     | Repository               |
|                          | Repository Universitas Brawijaya                                              | Repository Universitas Brawijaya                                                                                                     | Repository               |
| (-8=                     | Repository Universitas Brawijaya                                              | Repository Universitas Brawijaya                                                                                                     | Repository               |
|                          | Repository Universitas Brawijaya                                              | Repository Universitas Brawijaya                                                                                                     | Repository               |
|                          | Repository Universitas Brawijaya                                              | Repository Universitas Brawijaya                                                                                                     | Repository               |
|                          | repository oniversitas brawijaya                                              | repository oniversitas brawijaya                                                                                                     | repository               |

Repository Universitas Brawijaya Repository Universitas Brawijaya Repository Repository Universitas Brawija **ChaPTER** Bitory Universitas Brawijaya Repository Repository Universitas Brawijaya Repository Universitas Brawijava Repository Repository Universitas Brawi INTRODUCTION bry Universitas Brawijaya Repository Repository Universitas Brawijava Repository Universitas Brawijaya Repository RL1. Background rsitas Repository Repository Universitas Brawijaya niversitas Bra Repository Training is fundamental aspect for improving the quality of the human life and ensuring epository social and economic process. It is the key to creative, adapting and spreading knowledge that Repository is the gain in access to education have been unevenly distributed with the poor seldom getting their fair share (united nation, 1997 and world bank, 1989). Most economist argue that human resources of a nationare not the physical capital or the natural resources, that can ultimately reposition determine the character and pace of its economic and social development, so, the eposit responsibility of the institutional mechanism for developing human skill and knowledge is the Most third world nations believe that the rapid quantitative formal training system expansion of vocational or training opportunities is the key to national development within epos orv shortest possible time. Benghazi in Libya is now gathering momentum, and it comes from many sources. The Ministry of Industrial Development, Benghazi Libya as a national agency established in 1985 to spearhead the development of the country's industrial sector. The Ministry is responsible for the promotion, coordination and implementation of industrial Reposition Repository development programs in Libya especially at Benghazi (Giaber, 2005). Las Brawijaya Repository Universitas Brawijaya Repository Universitas Brawijava Repository Re The Benghazi is one of the sub-regions of the area referred to as Cyrenaica in Libya, the Repository keposit orv others being the Jebel Akhdar and part of Libya and the coastal plain running east Cyrenaica is surrounded by productive desert on three sides and rounded coast thus in long times the most accessible civilization was to the North, across the Mediterranean and the city of Greece is only 400 kilometers about 260 miles away. Benghazi is surrounded by very epository productive and enduring land (Giaber, 2005). The town Jebel Akhdar, is literally, "the Green which is most populated by livestock and area just north of Benghazi toward the Reast. Here agricultural friendly zone and the vegetation and climate are more Mediterranean Reposition in area with none of the desert surrounding landscapes found further south. A tremendou amount of the section is of the western Jebel Akhdar is taken up by the fertile Marj plain and enos which suitable year through agricultural farming. Further east is the second largest level of eposil the Jebel Akhdar with total landscape between 500 meters (1,600 feet) of hill over 875 m Repositorv Reposit (2,871 ft) above sea level and is often thickly wooded and cut across by ravines. The Annua rainfall in this area is especially around east coast can go up to 700 millimeters (25 inches). It was this fertile site northeast of Benghazi that the where Greek due to it economic importance epositions orv Repository Universitas Brawiiava Repository Universitas Brawijaya Reposit ory ository Universitas Brawijaya ository Universitas Brawijaya Repository Repository Universitas Brawijaya Repository Universitas Brawijaya Repository Repository Universitas Brawijaya Repository Universitas Brawijaya Repository

|                         | Repository Universitas Brawijaya Repository Universitas Brawijaya Repository Universitas Brawijaya Repository Universitas Brawijaya            |                                       |
|-------------------------|------------------------------------------------------------------------------------------------------------------------------------------------|---------------------------------------|
| REPOSITORY.UB.AC.ID     | Repository Universitas Brawijaya Repository Universitas Brawijay                                                                               | / I /                                 |
| KUB.2                   | Repository Universitas Brawijaya Repository Universitas Brawijay                                                                               | 4 1 7                                 |
| SITOR                   | Benghazi Libya, Through human resources development, the ministry aids the Gover                                                               | × 1 ×                                 |
| REPOS                   | Pin developing a skilled and adaptive labour force to cater for industrial and economic a                                                      | 1 1                                   |
|                         | of the country, and thereby lessens the dependency on foreign labour and other force                                                           | va Repository                         |
| đ                       | repository oniversitas brawijaya – repository oniversitas brawija                                                                              | ya itepository                        |
|                         | Rmight bring set back. The ministry concentrates on and industrial development for s                                                           | greaterRepository                     |
| S N                     | Reconomic gains. As Libya strive to survive in the global economy due recent                                                                   | 1000                                  |
|                         | differentiation on the basis of the skills, knowledge, and motivation of their workforce                                                       | takes                                 |
| IIVERSITAS<br>RAWIJ/    | on increasing importance. Therefore, training and development program must co                                                                  | va Repository                         |
| ź 🥰                     | Repository of industry in order to solve the contemporary challenges and                                                                       | /                                     |
|                         |                                                                                                                                                |                                       |
| (-161                   | Pproblem. Also this report has highlighted relationship between training activities and                                                        |                                       |
|                         | benefits for society and the focal dependent variable is national economic perform                                                             | ya Repository                         |
|                         | Overall, report also emphasis that training efforts produce improvements in the quality                                                        | of the Repository                     |
| 9                       | Rlabor force, which in turn is one of the most important contributors to national eco                                                          | nomicRepository                       |
| REPOSITORY.UB.AC.ID     | growth, "human capital" and "capital formation in people" Thus, if the idea presented l                                                        | sa <sub>this</sub> Repository         |
| ITORY                   | report could be implemented in the ministry of industry for program of trainin                                                                 | va Repository                         |
| <b>EPOS</b>             | Repository Universitas brawijaya – Repository Universitas brawijay                                                                             | ya repusitory                         |
|                         | development, in no long distance Libya will be among top world economic nations.                                                               | ya Repository                         |
| 4                       | Repository Universitas Brawijaya Repository Universitas Brawijay                                                                               |                                       |
|                         | Repository Universitas Brawijaya Repository Universitas Brawijaya Repository Universitas Brawijaya                                             | · · · · · · · · · · · · · · · · · · · |
| S                       | Re The report will explore the relationship between industry development the quantity                                                          | / 1 /                                 |
| SIT/                    | Aquality of training system with the following 6 questions Problems: ersitas Brawija                                                           | γ- γ                                  |
| RAW                     | Repository Universitas Brawijaya Repository Universitas Brawijaya                                                                              | ya Repository                         |
|                         | RepusitHow does training influence the rate, structure and character of industry in eco                                                        |                                       |
|                         | Repository Universitas Brawijaya Repository Universitas Brawijaya Repository Universitas Brawijaya Repository Universitas Brawijaya            |                                       |
|                         | Repository Universitas Brawijaya Repository Universitas Brawijay                                                                               | ya Repository                         |
|                         | Rep 2. Does training in general and training system contribute to domestic in equali                                                           |                                       |
|                         | Repository Universitas Brawijaya Repository Universitas Brawijay                                                                               | , , , , , , , , , , , , , , , , , , , |
| 9                       | Rep 3. What are the relationships between unemployment and training, is it tempor                                                              | ary or Repository                     |
| UB.A                    | Repository Universitas Brawijaya<br>Repository Universitas Brawijaya<br>Repository Universitas Brawijaya                                       |                                       |
| ITORY                   | Rep 4 it Do woman job assist both industry and family?ory Universitas Brawija                                                                  |                                       |
| REPOSITORY.UB.AC.ID     | Reposit Do contemporary training promote industrial training? iversitas Brawija                                                                | r 1 7                                 |
|                         | Rep 6. What are the relationship between training system and international labor?                                                              |                                       |
|                         | Repository Universitas Brawijaya Repository Universitas Brawijay                                                                               | ya Repository                         |
| X                       | Repository Universitas Brawijaya Repository Universitas Brawijay                                                                               | ya Repository                         |
| NA N                    | Rb3 Reports Objectivestas Brawijaya Repository Universitas Brawijaya                                                                           | · · · ·                               |
| NIVERSITAS<br>SRAWIJAYA | Re The Enterprise development focuses on producing great entrepreneurs, deve                                                                   | <i>Joping</i> Repository              |
| SR S                    | competent entrepreneurs to establish the state, and ensuring the equal distributi                                                              | on of Repository                      |
| Ĩ.                      | competent entrepreneurs to establish the state, and ensuring the equal distributing income. So, the reports objectives are stated as follows : | a Repository                          |
| 500                     | Repository Universitas Brawijaya – Repository Universitas Brawijay                                                                             | ya Repository                         |
| (-100                   | Repository Universitas Brawijaya Repository Universitas Brawijay<br>Repository Universitas Brawijaya Repository Universitas Brawijay           | · · · ·                               |
|                         | Repository Universitas Brawijaya Repository Universitas Brawijaya                                                                              |                                       |
|                         | Repository Universitas Brawijaya Repository Universitas Brawijaya                                                                              | · · · ·                               |
|                         | repository ormoronalo pramjaya - repository ormoronas pramija                                                                                  | na riopository                        |