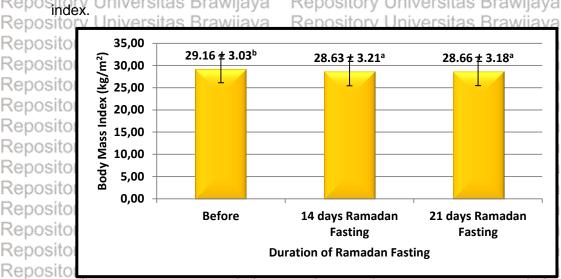

|                         | Repository Universitas Brawijaya                                                                                                                                                                                                                         | Repository Universitas Brawijaya                                                                                                                                                                                                                         | Repository                                                                       |
|-------------------------|----------------------------------------------------------------------------------------------------------------------------------------------------------------------------------------------------------------------------------------------------------|----------------------------------------------------------------------------------------------------------------------------------------------------------------------------------------------------------------------------------------------------------|----------------------------------------------------------------------------------|
| a                       | Repository Universitas Brawijaya                                                                                                                                                                                                                         | Repository Universitas Brawijaya                                                                                                                                                                                                                         | Repository                                                                       |
| 3.ACI                   | Repository Universitas Brawijaya                                                                                                                                                                                                                         | Repository Universitas Brawijaya                                                                                                                                                                                                                         | Repository                                                                       |
| REPOSITORY.UB.AC.ID     | Repository Universitas Brawijaya                                                                                                                                                                                                                         | Repository Universitas Brawijaya                                                                                                                                                                                                                         | Repository                                                                       |
| DIIG                    | Fasting on Food Intake Linid Profi                                                                                                                                                                                                                       | 3121001. The Effect of duration of Ramada<br>les, and Pro-inflammatory Cytokines (TNF-<br>ts in Malang                                                                                                                                                   | Repository                                                                       |
| REPI                    |                                                                                                                                                                                                                                                          |                                                                                                                                                                                                                                                          |                                                                                  |
|                         | Repossupervisors ersitas H. Dr. Erryana                                                                                                                                                                                                                  | Martatiș STP, Mpilversitas Brawijaya                                                                                                                                                                                                                     | Repository                                                                       |
| 4                       | Repository Universitas Pradiant                                                                                                                                                                                                                          |                                                                                                                                                                                                                                                          | Repository                                                                       |
|                         | Repository Universitas Brawijaya                                                                                                                                                                                                                         |                                                                                                                                                                                                                                                          | Repository                                                                       |
| S =                     | Repository Universitas Brawijaya                                                                                                                                                                                                                         | - 1 0 7 0                                                                                                                                                                                                                                                | Repository                                                                       |
|                         | Repository Universitas Brawijaya                                                                                                                                                                                                                         | Repository Universitas Brawijaya<br>at pengaruh durasi puasa Ramadan terhada                                                                                                                                                                             | Repository                                                                       |
| A ER                    |                                                                                                                                                                                                                                                          | ))asma (1,5, r,5, r,1), ()an ( )),1, ()an benan(                                                                                                                                                                                                         |                                                                                  |
| UNIVERSI                | Reposinflamasi (TNF α dan IL-6) pada p                                                                                                                                                                                                                   | oria dengan kelebihan berat badan. Metoc                                                                                                                                                                                                                 | le Repository                                                                    |
|                         |                                                                                                                                                                                                                                                          | penelitian ini adalah metode penelitia                                                                                                                                                                                                                   |                                                                                  |
|                         | dalam penelitian ini adalah pria Ing                                                                                                                                                                                                                     | an satu kelompok pre-test-post-test. Popula<br>donesia yang berumur 20 sampai 30 tahu                                                                                                                                                                    | n Repository                                                                     |
| -                       | tidak memiliki riwayat diabetes dar                                                                                                                                                                                                                      | n hipertensi, serta bukan atlet dan memili<br>‹g/m². Jumlah Responden yang diteliti adala                                                                                                                                                                | kipopository                                                                     |
|                         | indeks masa tubuh berkisar 25- 30 l                                                                                                                                                                                                                      | <g adala<="" diteliti="" jumlah="" m².="" responden="" th="" yang=""><th>h Repusitory</th></g>                                                                                                                                                           | h Repusitory                                                                     |
|                         | Repo 23 orang. Penelitian dilakukan pa<br>Repo Responden dilakukan 7 hari sebelu                                                                                                                                                                         |                                                                                                                                                                                                                                                          |                                                                                  |
| REPOSITORY.UB.AC.ID     | Dooodan 21 hari selama⊏hernuasa Ra                                                                                                                                                                                                                       | amadan atau menjelang berakhirnya nuas                                                                                                                                                                                                                   | Dependent                                                                        |
| JRY.UI                  | Ramadan. Parameter yang diamati                                                                                                                                                                                                                          | adalah asupan makanan, IMT analisis dara                                                                                                                                                                                                                 | hponocitory                                                                      |
| OSITC                   | Derupa prolii lipid (TG, TC, HDL, da                                                                                                                                                                                                                     | an LDL), dan penanda innamasiyallu iLo da                                                                                                                                                                                                                | in si                                        |
| REP                     | Reposmenggunakan metode Repeated                                                                                                                                                                                                                         | dan profil lipid dianalisis secara statistik<br>Anova sedangkan data II-6 dan TNI                                                                                                                                                                        | -Repository                                                                      |
|                         |                                                                                                                                                                                                                                                          | si antar parameter dihitung dengan metod                                                                                                                                                                                                                 |                                                                                  |
|                         |                                                                                                                                                                                                                                                          |                                                                                                                                                                                                                                                          |                                                                                  |
|                         | Hasil penelitian menunjukkan bah                                                                                                                                                                                                                         | nwa puasa Ramadan mampu menurunka<br>signifikan.Kolesterol total dan LDL berber                                                                                                                                                                          | Repository                                                                       |
| AS I                    | Repositivata Sedangkan TG dan HDI                                                                                                                                                                                                                        | tidak berbeda nyata.Selanjutnya, puas                                                                                                                                                                                                                    | Repository                                                                       |
| TIS S                   |                                                                                                                                                                                                                                                          | ahan yang nyata padaTNF-αdan IL6. aya                                                                                                                                                                                                                    | Repository                                                                       |
| UNIVER                  | Repository Universitas Brawijaya                                                                                                                                                                                                                         | Repository Universitas Brawijaya                                                                                                                                                                                                                         | Repository                                                                       |
| 2 <b>%</b>              | Repository Universitas Brawijaya<br>Kata Kunci : puasa Ramadan, a<br>inflamasi                                                                                                                                                                           | isupan makanan, Bivil, lipid piasma, penanc                                                                                                                                                                                                              | Repository                                                                       |
|                         | Repository Universitas Brawijaya                                                                                                                                                                                                                         | Repository Universitas Brawijaya                                                                                                                                                                                                                         | Repository                                                                       |
| (1999)                  | Repository Universitas Brawijaya                                                                                                                                                                                                                         | Repository Universitas Brawijaya                                                                                                                                                                                                                         | Repository                                                                       |
|                         | Repository Universitas Brawijaya                                                                                                                                                                                                                         | Repository Universitas Brawijaya                                                                                                                                                                                                                         | Repository                                                                       |
|                         | Repository Universitas Brawijaya                                                                                                                                                                                                                         | Repository Universitas Brawijaya                                                                                                                                                                                                                         | Repository                                                                       |
| 9                       | Repository Universitas Brawijaya                                                                                                                                                                                                                         | Repository Universitas Brawijaya                                                                                                                                                                                                                         | Repository                                                                       |
| JB.AC                   | Repository Universitas Brawijaya                                                                                                                                                                                                                         | Repository Universitas Brawijaya                                                                                                                                                                                                                         | Repository                                                                       |
| ORY.L                   | Repository Universitas Brawijaya                                                                                                                                                                                                                         | Repository Universitas Brawijaya                                                                                                                                                                                                                         | Repository                                                                       |
| REPOSITORY.UB.AC.ID     | Repository Universitas Brawijaya                                                                                                                                                                                                                         | Repository Universitas Brawijaya                                                                                                                                                                                                                         | Repository                                                                       |
| B                       | Repository Universitas Brawijaya                                                                                                                                                                                                                         | Repository Universitas Brawijaya                                                                                                                                                                                                                         | Repository                                                                       |
|                         | Repository Universitas Brawijaya                                                                                                                                                                                                                         | Repository Universitas Brawijaya                                                                                                                                                                                                                         | Repository                                                                       |
| 4                       | Repository Universitas Brawijaya                                                                                                                                                                                                                         | Repository Universitas Brawijaya                                                                                                                                                                                                                         | Repository                                                                       |
|                         | Dopository Universitos Provilova                                                                                                                                                                                                                         | Doppoitory Universitan Drowilaya                                                                                                                                                                                                                         |                                                                                  |
| ×                       | Repository Universitas Brawijaya                                                                                                                                                                                                                         | Repository Universitas Brawijaya                                                                                                                                                                                                                         | Repository                                                                       |
| JAY                     | Repository Universitas Brawijaya                                                                                                                                                                                                                         | Repository Universitas Brawijaya                                                                                                                                                                                                                         | Repository                                                                       |
| SITAS<br>VIJAY          | Repository Universitas Brawijaya<br>Repository Universitas Brawijaya                                                                                                                                                                                     | Repository Universitas Brawijaya<br>Repository Universitas Brawijaya                                                                                                                                                                                     | Repository<br>Repository                                                         |
| ERSITAS<br>AWIJAY       | Repository Universitas Brawijaya<br>Repository Universitas Brawijaya<br>Repository Universitas Brawijaya                                                                                                                                                 | Repository Universitas Brawijaya<br>Repository Universitas Brawijaya<br>Repository Universitas Brawijaya                                                                                                                                                 | Repository<br>Repository<br>Repository                                           |
| NIVERSITAS<br>RAWIJAY   | Repository Universitas Brawijaya<br>Repository Universitas Brawijaya<br>Repository Universitas Brawijaya<br>Repository Universitas Brawijaya                                                                                                             | Repository Universitas Brawijaya<br>Repository Universitas Brawijaya<br>Repository Universitas Brawijaya<br>Repository Universitas Brawijaya                                                                                                             | Repository<br>Repository<br>Repository<br>Repository                             |
| UNIVERSITAS<br>BRAWIJAY | Repository Universitas Brawijaya<br>Repository Universitas Brawijaya<br>Repository Universitas Brawijaya<br>Repository Universitas Brawijaya<br>Repository Universitas Brawijaya                                                                         | Repository Universitas Brawijaya<br>Repository Universitas Brawijaya<br>Repository Universitas Brawijaya<br>Repository Universitas Brawijaya<br>Repository Universitas Brawijaya                                                                         | Repository<br>Repository<br>Repository<br>Repository<br>Repository               |
|                         | Repository Universitas Brawijaya<br>Repository Universitas Brawijaya<br>Repository Universitas Brawijaya<br>Repository Universitas Brawijaya<br>Repository Universitas Brawijaya<br>Repository Universitas Brawijaya                                     | Repository Universitas Brawijaya<br>Repository Universitas Brawijaya<br>Repository Universitas Brawijaya<br>Repository Universitas Brawijaya<br>Repository Universitas Brawijaya<br>Repository Universitas Brawijaya                                     | Repository<br>Repository<br>Repository<br>Repository<br>Repository               |
| BRAWIJAY                | Repository Universitas Brawijaya<br>Repository Universitas Brawijaya<br>Repository Universitas Brawijaya<br>Repository Universitas Brawijaya<br>Repository Universitas Brawijaya<br>Repository Universitas Brawijaya<br>Repository Universitas Brawijaya | Repository Universitas Brawijaya<br>Repository Universitas Brawijaya<br>Repository Universitas Brawijaya<br>Repository Universitas Brawijaya<br>Repository Universitas Brawijaya<br>Repository Universitas Brawijaya<br>Repository Universitas Brawijaya | Repository<br>Repository<br>Repository<br>Repository<br>Repository<br>Repository |
|                         | Repository Universitas Brawijaya<br>Repository Universitas Brawijaya<br>Repository Universitas Brawijaya<br>Repository Universitas Brawijaya<br>Repository Universitas Brawijaya<br>Repository Universitas Brawijaya                                     | Repository Universitas Brawijaya<br>Repository Universitas Brawijaya<br>Repository Universitas Brawijaya<br>Repository Universitas Brawijaya<br>Repository Universitas Brawijaya<br>Repository Universitas Brawijaya                                     | Repository<br>Repository<br>Repository<br>Repository<br>Repository<br>Repository |