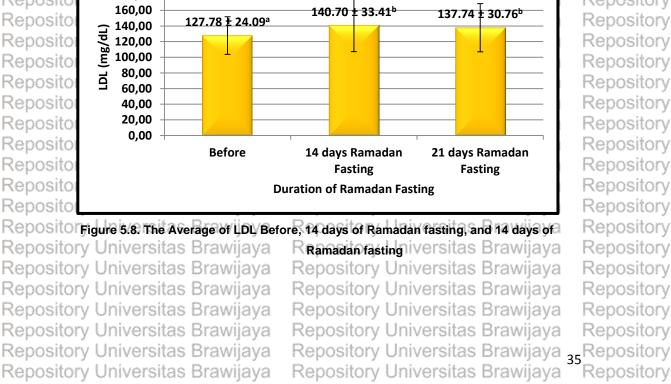

|                         | Repository Universitas Brawijaya                                                                                                                                                                                                                         | Repository Universitas Brawijaya                                                                                                                                                                                                                         | Repository                                                                       |
|-------------------------|----------------------------------------------------------------------------------------------------------------------------------------------------------------------------------------------------------------------------------------------------------|----------------------------------------------------------------------------------------------------------------------------------------------------------------------------------------------------------------------------------------------------------|----------------------------------------------------------------------------------|
| a                       | Repository Universitas Brawijaya                                                                                                                                                                                                                         | Repository Universitas Brawijaya                                                                                                                                                                                                                         | Repository                                                                       |
| 3.ACI                   | Repository Universitas Brawijaya                                                                                                                                                                                                                         | Repository Universitas Brawijaya                                                                                                                                                                                                                         | Repository                                                                       |
| REPOSITORY.UB.AC.ID     | Repository Universitas Brawijaya                                                                                                                                                                                                                         | Repository Universitas Brawijaya                                                                                                                                                                                                                         | Repository                                                                       |
| DIIG                    | Fasting on Food Intake Linid Profi                                                                                                                                                                                                                       | 3121001. The Effect of duration of Ramada<br>les, and Pro-inflammatory Cytokines (TNF-<br>ts in Malang                                                                                                                                                   | Repository                                                                       |
| REPI                    |                                                                                                                                                                                                                                                          |                                                                                                                                                                                                                                                          |                                                                                  |
|                         | Repossupervisors ersitas H. Dr. Erryana                                                                                                                                                                                                                  | Martatiș STP, Mpilversitas Brawijaya                                                                                                                                                                                                                     | Repository                                                                       |
| 4                       | Repository Universitas Pradiant                                                                                                                                                                                                                          |                                                                                                                                                                                                                                                          | Repository                                                                       |
|                         | Repository Universitas Brawijaya                                                                                                                                                                                                                         |                                                                                                                                                                                                                                                          | Repository                                                                       |
| S =                     | Repository Universitas Brawijaya                                                                                                                                                                                                                         | - 1 0 7 0                                                                                                                                                                                                                                                | Repository                                                                       |
|                         | Repository Universitas Brawijaya                                                                                                                                                                                                                         | Repository Universitas Brawijaya<br>at pengaruh durasi puasa Ramadan terhada                                                                                                                                                                             | Repository                                                                       |
| A ER                    |                                                                                                                                                                                                                                                          | ))asma (1,5, r,5, r,1), ()an ( )),1, ()an benan(                                                                                                                                                                                                         |                                                                                  |
| UNIVERSI                | Reposinflamasi (TNF α dan IL-6) pada p                                                                                                                                                                                                                   | oria dengan kelebihan berat badan. Metoc                                                                                                                                                                                                                 | le Repository                                                                    |
|                         |                                                                                                                                                                                                                                                          | penelitian ini adalah metode penelitia                                                                                                                                                                                                                   |                                                                                  |
|                         | dalam penelitian ini adalah pria Ing                                                                                                                                                                                                                     | an satu kelompok pre-test-post-test. Popula<br>donesia yang berumur 20 sampai 30 tahu                                                                                                                                                                    | n Repository                                                                     |
| -                       | tidak memiliki riwayat diabetes dar                                                                                                                                                                                                                      | n hipertensi, serta bukan atlet dan memili<br>‹g/m². Jumlah Responden yang diteliti adala                                                                                                                                                                | kipopository                                                                     |
|                         | indeks masa tubuh berkisar 25- 30 l                                                                                                                                                                                                                      | <g adala<="" diteliti="" jumlah="" m².="" responden="" th="" yang=""><th>h Repusitory</th></g>                                                                                                                                                           | h Repusitory                                                                     |
|                         | Repo 23 orang. Penelitian dilakukan pa<br>Repo Responden dilakukan 7 hari sebelu                                                                                                                                                                         |                                                                                                                                                                                                                                                          |                                                                                  |
| REPOSITORY.UB.AC.ID     | Dooodan 21 hari selama⊏hernuasa Ra                                                                                                                                                                                                                       | amadan atau menjelang berakhirnya nuas                                                                                                                                                                                                                   | Dependent                                                                        |
| JRY.UI                  | Ramadan. Parameter yang diamati                                                                                                                                                                                                                          | adalah asupan makanan, IMT analisis dara                                                                                                                                                                                                                 | hponocitory                                                                      |
| OSITC                   | Derupa prolii lipid (TG, TC, HDL, da                                                                                                                                                                                                                     | an LDL), dan penanda innamasiyallu iLo da                                                                                                                                                                                                                | in si                                        |
| REP                     | Reposmenggunakan metode Repeated                                                                                                                                                                                                                         | dan profil lipid dianalisis secara statistik<br>Anova sedangkan data II-6 dan TNI                                                                                                                                                                        | -Repository                                                                      |
|                         |                                                                                                                                                                                                                                                          | si antar parameter dihitung dengan metod                                                                                                                                                                                                                 |                                                                                  |
|                         |                                                                                                                                                                                                                                                          |                                                                                                                                                                                                                                                          |                                                                                  |
|                         | Hasil penelitian menunjukkan bah                                                                                                                                                                                                                         | nwa puasa Ramadan mampu menurunka<br>signifikan.Kolesterol total dan LDL berber                                                                                                                                                                          | Repository                                                                       |
| AS I                    | Repositivata Sedangkan TG dan HDI                                                                                                                                                                                                                        | tidak berbeda nyata.Selanjutnya, puas                                                                                                                                                                                                                    | Repository                                                                       |
| TIS S                   |                                                                                                                                                                                                                                                          | ahan yang nyata padaTNF-αdan IL6. aya                                                                                                                                                                                                                    | Repository                                                                       |
| UNIVER                  | Repository Universitas Brawijaya                                                                                                                                                                                                                         | Repository Universitas Brawijaya                                                                                                                                                                                                                         | Repository                                                                       |
| 2 <b>%</b>              | Repository Universitas Brawijaya<br>Kata Kunci : puasa Ramadan, a<br>inflamasi                                                                                                                                                                           | isupan makanan, Bivil, lipid piasma, penanc                                                                                                                                                                                                              | Repository                                                                       |
|                         | Repository Universitas Brawijaya                                                                                                                                                                                                                         | Repository Universitas Brawijaya                                                                                                                                                                                                                         | Repository                                                                       |
| (1999)                  | Repository Universitas Brawijaya                                                                                                                                                                                                                         | Repository Universitas Brawijaya                                                                                                                                                                                                                         | Repository                                                                       |
|                         | Repository Universitas Brawijaya                                                                                                                                                                                                                         | Repository Universitas Brawijaya                                                                                                                                                                                                                         | Repository                                                                       |
|                         | Repository Universitas Brawijaya                                                                                                                                                                                                                         | Repository Universitas Brawijaya                                                                                                                                                                                                                         | Repository                                                                       |
| 9                       | Repository Universitas Brawijaya                                                                                                                                                                                                                         | Repository Universitas Brawijaya                                                                                                                                                                                                                         | Repository                                                                       |
| JB.AC                   | Repository Universitas Brawijaya                                                                                                                                                                                                                         | Repository Universitas Brawijaya                                                                                                                                                                                                                         | Repository                                                                       |
| ORY.L                   | Repository Universitas Brawijaya                                                                                                                                                                                                                         | Repository Universitas Brawijaya                                                                                                                                                                                                                         | Repository                                                                       |
| REPOSITORY.UB.AC.ID     | Repository Universitas Brawijaya                                                                                                                                                                                                                         | Repository Universitas Brawijaya                                                                                                                                                                                                                         | Repository                                                                       |
| B                       | Repository Universitas Brawijaya                                                                                                                                                                                                                         | Repository Universitas Brawijaya                                                                                                                                                                                                                         | Repository                                                                       |
|                         | Repository Universitas Brawijaya                                                                                                                                                                                                                         | Repository Universitas Brawijaya                                                                                                                                                                                                                         | Repository                                                                       |
| 4                       | Repository Universitas Brawijaya                                                                                                                                                                                                                         | Repository Universitas Brawijaya                                                                                                                                                                                                                         | Repository                                                                       |
|                         | Dopository Universitos Provilova                                                                                                                                                                                                                         | Doppoitory Universitan Drowilaya                                                                                                                                                                                                                         |                                                                                  |
| ×                       | Repository Universitas Brawijaya                                                                                                                                                                                                                         | Repository Universitas Brawijaya                                                                                                                                                                                                                         | Repository                                                                       |
| JAY                     | Repository Universitas Brawijaya                                                                                                                                                                                                                         | Repository Universitas Brawijaya                                                                                                                                                                                                                         | Repository                                                                       |
| SITAS<br>VIJAY          | Repository Universitas Brawijaya<br>Repository Universitas Brawijaya                                                                                                                                                                                     | Repository Universitas Brawijaya<br>Repository Universitas Brawijaya                                                                                                                                                                                     | Repository<br>Repository                                                         |
| ERSITAS<br>AWIJAY       | Repository Universitas Brawijaya<br>Repository Universitas Brawijaya<br>Repository Universitas Brawijaya                                                                                                                                                 | Repository Universitas Brawijaya<br>Repository Universitas Brawijaya<br>Repository Universitas Brawijaya                                                                                                                                                 | Repository<br>Repository<br>Repository                                           |
| NIVERSITAS<br>RAWIJAY   | Repository Universitas Brawijaya<br>Repository Universitas Brawijaya<br>Repository Universitas Brawijaya<br>Repository Universitas Brawijaya                                                                                                             | Repository Universitas Brawijaya<br>Repository Universitas Brawijaya<br>Repository Universitas Brawijaya<br>Repository Universitas Brawijaya                                                                                                             | Repository<br>Repository<br>Repository<br>Repository                             |
| UNIVERSITAS<br>BRAWIJAY | Repository Universitas Brawijaya<br>Repository Universitas Brawijaya<br>Repository Universitas Brawijaya<br>Repository Universitas Brawijaya<br>Repository Universitas Brawijaya                                                                         | Repository Universitas Brawijaya<br>Repository Universitas Brawijaya<br>Repository Universitas Brawijaya<br>Repository Universitas Brawijaya<br>Repository Universitas Brawijaya                                                                         | Repository<br>Repository<br>Repository<br>Repository<br>Repository               |
|                         | Repository Universitas Brawijaya<br>Repository Universitas Brawijaya<br>Repository Universitas Brawijaya<br>Repository Universitas Brawijaya<br>Repository Universitas Brawijaya<br>Repository Universitas Brawijaya                                     | Repository Universitas Brawijaya<br>Repository Universitas Brawijaya<br>Repository Universitas Brawijaya<br>Repository Universitas Brawijaya<br>Repository Universitas Brawijaya<br>Repository Universitas Brawijaya                                     | Repository<br>Repository<br>Repository<br>Repository<br>Repository               |
| BRAWIJAY                | Repository Universitas Brawijaya<br>Repository Universitas Brawijaya<br>Repository Universitas Brawijaya<br>Repository Universitas Brawijaya<br>Repository Universitas Brawijaya<br>Repository Universitas Brawijaya<br>Repository Universitas Brawijaya | Repository Universitas Brawijaya<br>Repository Universitas Brawijaya<br>Repository Universitas Brawijaya<br>Repository Universitas Brawijaya<br>Repository Universitas Brawijaya<br>Repository Universitas Brawijaya<br>Repository Universitas Brawijaya | Repository<br>Repository<br>Repository<br>Repository<br>Repository<br>Repository |
|                         | Repository Universitas Brawijaya<br>Repository Universitas Brawijaya<br>Repository Universitas Brawijaya<br>Repository Universitas Brawijaya<br>Repository Universitas Brawijaya<br>Repository Universitas Brawijaya                                     | Repository Universitas Brawijaya<br>Repository Universitas Brawijaya<br>Repository Universitas Brawijaya<br>Repository Universitas Brawijaya<br>Repository Universitas Brawijaya<br>Repository Universitas Brawijaya                                     | Repository<br>Repository<br>Repository<br>Repository<br>Repository<br>Repository |