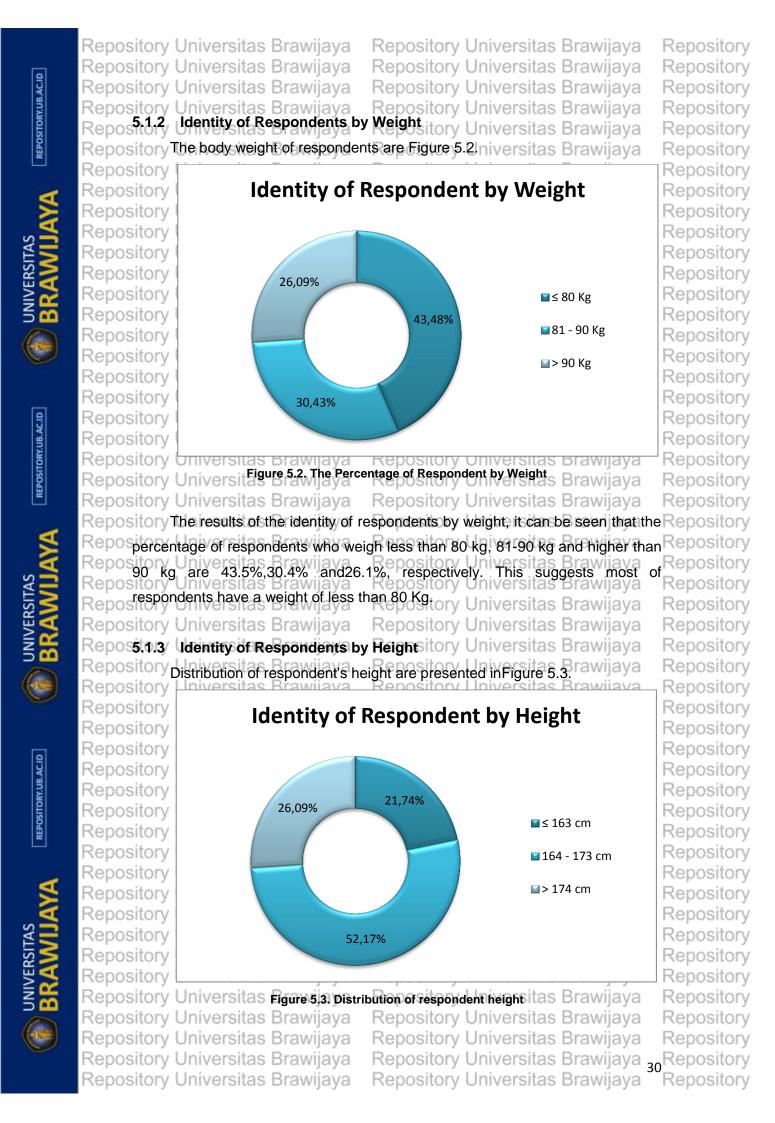

|                                                                                                | · · · · · · · · · · · · · · · · · · ·                                                                                                                     |



UNIVERSITAS

REPOSITORY.UB.AC.ID

BRAWIJ4

REPOSITORY.UB.AC.ID





Repository Universitas Brawijaya Repository Universitas Brawijava Repository Universitas Brawijaya Repository Universitas Brawijava

Repository Universitas Brawijaya Repository Universitas Brawijava Repository Universitas Brawijaya Repository Universitas Brawijava

Repository



## Figure 5.5. The Average of Food Intake Before, 14 daysand 21 days of Ramadan Fasting Repository Universitas Brawijaya Repository Universitas Brawijaya Repository The Results of testing difference with Repeated anova in food intake before Repository

ReposRamadan fasting, 14 days of Ramadan fasting, and 21 days of Ramadan fasting Repository can be seen in Appendix1. From the Appendix 1 it shows that it was significant Repository Repository difference in food intake before Ramadan fasting, 14 days of Ramadan f