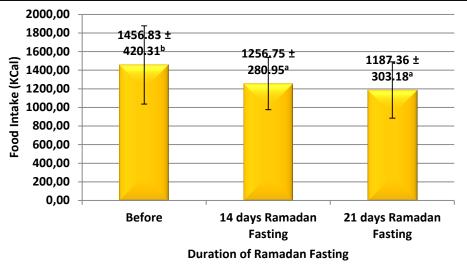

|                                                                                                | · · · · · · · · · · · · · · · · · · ·                                                                                                                     |



UNIVERSITAS

REPOSITORY.UB.AC.ID

BRAWIJ4

REPOSITORY.UB.AC.ID





Repository Universitas Brawijaya Repository Universitas Brawijava Repository Universitas Brawijaya Repository Universitas Brawijava

Repository Universitas Brawijaya Repository Universitas Brawijava Repository Universitas Brawijaya Repository Universitas Brawijava

Repository



## Figure 5.5. The Average of Food Intake Before, 14 daysand 21 days of Ramadan Fasting Repository Universitas Brawijaya Repository Universitas Brawijaya Repository The Results of testing difference with Repeated anova in food intake before Repository

ReposRamadan fasting, 14 days of Ramadan fasting, and 21 days of Ramadan fasting Repository can be seen in Appendix1. From the Appendix 1 it shows that it was significant Repository Repository difference in food intake before Ramadan fasting, 14 days of Ramadan fasting, Repository Reposand 21 days of Ramadan fasting. The result of testing difference with LSD Repository Reposhowed the average of food intake 21 days of Ramadan fastingis lower and Repository Reposignificantly different than food intake before Ramadan fasting but not Repositor