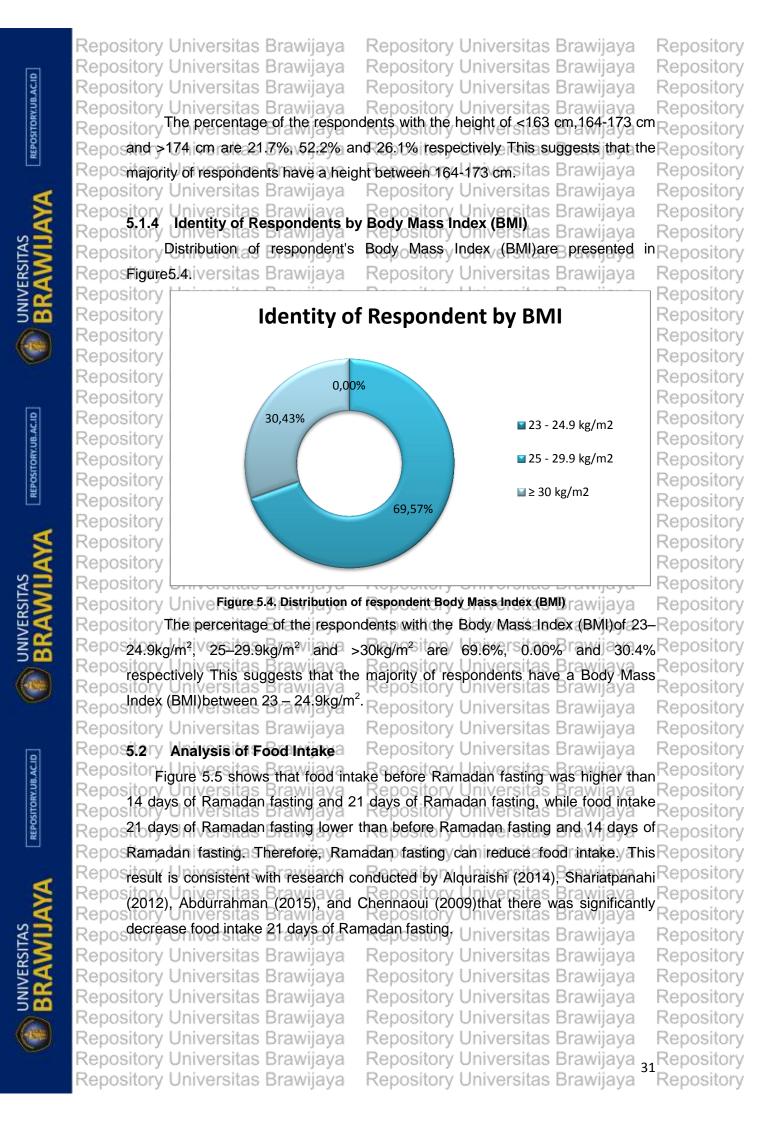

|                                                                                                | · · · · · · · · · · · · · · · · · · ·                                                                                                                     |



UNIVERSITAS

REPOSITORY.UB.AC.ID

BRAWIJ4

REPOSITORY.UB.AC.ID





Repository Universitas Brawijaya Repository Universitas Brawijava Repository Universitas Brawijaya Repository Universitas Brawijava

Repository Universitas Brawijaya Repository Universitas Brawijava Repository Universitas Brawijaya Repository Universitas Brawijava

Repository



## Figure 5.5. The Average of Food Intake Before, 14 daysand 21 days of Ramadan Fasting Repository Universitas Brawijaya Repository Universitas Brawijaya Repository The Results of testing difference with Repeated anova in food intake before Repository

ReposRamadan fasting, 14 days of Ramadan fasting, and 21 days of Ramadan fasting Repository can be seen in Appendix1. From the Appendix 1 it shows that it was significant Repository Repository difference in food intake before Ramadan fasting, 14 days of Ramadan fas