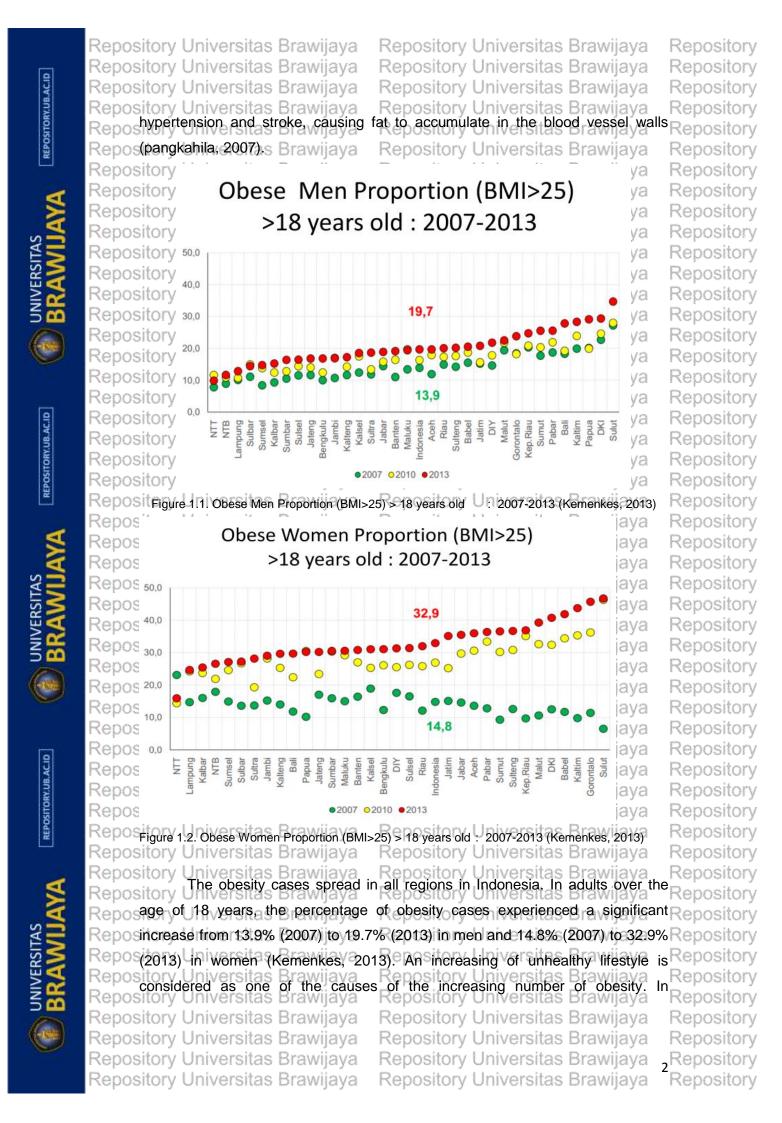

9 years in 12 major Reposit cities in Indonesia with increasing age, changes occur in the body, decreasing Repository Reposted bism, and increased fat in the body that causes an increase in the Repository Reposprevalence/ of cardiovascular/ diseases such / as coronarys heart / disease, Repository Repository Universitas Brawijaya Repository Universitas Brawijaya Repository Repository Universitas Brawijaya Repository Universitas Brawijaya Repository Repository Universitas Brawijava Repository Universitas Brawijava Repository Repository Universitas Brawijaya Repository Universitas Brawijaya Repository Repository Repository Universitas Brawijaya Repository Universitas Brawijaya Repository Universitas Brawijaya Repository Universitas Brawijaya Repository

REPOSITORY.UB.AC.ID

**BRAWIJAYA** 





Repository Universitas Brawijaya Repository Universitas Brawijaya Repository Repository Universitas Brawijava Repository Universitas Brawijava Repository Repository Universitas Brawijaya Repository Universitas Brawijaya Repository Repository Universitas Brawijava Repository Universitas Brawijava Repository developing countries such as Indonesia and Saudi Arabia, obesity became a Repository Reposnational problem. Most of the people in the developing countries perceive being Repository Reposoverweight or obese as an indicator of prosperous life (WHO, 2005). This is very Repository Repository different than in the states of the West that has a very high population growth, Repository they acknowledge that being overweight or obese was dangerous because it is Repository Repostelated to the ne