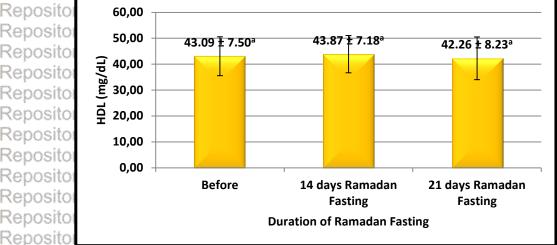

|                         | Repository Universitas Brawijaya                                                                                                                                                                                                                         | Repository Universitas Brawijaya                                                                                                                                                                                                                         | Repository                                                                       |
|-------------------------|----------------------------------------------------------------------------------------------------------------------------------------------------------------------------------------------------------------------------------------------------------|----------------------------------------------------------------------------------------------------------------------------------------------------------------------------------------------------------------------------------------------------------|----------------------------------------------------------------------------------|
| a                       | Repository Universitas Brawijaya                                                                                                                                                                                                                         | Repository Universitas Brawijaya                                                                                                                                                                                                                         | Repository                                                                       |
| 3.ACI                   | Repository Universitas Brawijaya                                                                                                                                                                                                                         | Repository Universitas Brawijaya                                                                                                                                                                                                                         | Repository                                                                       |
| REPOSITORY.UB.AC.ID     | Repository Universitas Brawijaya                                                                                                                                                                                                                         | Repository Universitas Brawijaya                                                                                                                                                                                                                         | Repository                                                                       |
| DIIG                    | Fasting on Food Intake Linid Profi                                                                                                                                                                                                                       | 3121001. The Effect of duration of Ramada<br>les, and Pro-inflammatory Cytokines (TNF-<br>ts in Malang                                                                                                                                                   | Repository                                                                       |
| REPI                    |                                                                                                                                                                                                                                                          |                                                                                                                                                                                                                                                          |                                                                                  |
|                         | Repossupervisors ersitas H. Dr. Erryana                                                                                                                                                                                                                  | Martatiș STP, Mpilversitas Brawijaya                                                                                                                                                                                                                     | Repository                                                                       |
| 4                       | Repository Universitas Pradiant                                                                                                                                                                                                                          |                                                                                                                                                                                                                                                          | Repository                                                                       |
|                         | Repository Universitas Brawijaya                                                                                                                                                                                                                         |                                                                                                                                                                                                                                                          | Repository                                                                       |
| S =                     | Repository Universitas Brawijaya                                                                                                                                                                                                                         | - 1 0 7 0                                                                                                                                                                                                                                                | Repository                                                                       |
|                         | Repository Universitas Brawijaya                                                                                                                                                                                                                         | Repository Universitas Brawijaya<br>at pengaruh durasi puasa Ramadan terhada                                                                                                                                                                             | Repository                                                                       |
| A ER                    |                                                                                                                                                                                                                                                          | ))asma (1,5, r,5, r,1), ()an ( )),1, ()an benan(                                                                                                                                                                                                         |                                                                                  |
| UNIVERSI                | Reposinflamasi (TNF α dan IL-6) pada p                                                                                                                                                                                                                   | oria dengan kelebihan berat badan. Metoc                                                                                                                                                                                                                 | le Repository                                                                    |
|                         |                                                                                                                                                                                                                                                          | penelitian ini adalah metode penelitia                                                                                                                                                                                                                   |                                                                                  |
|                         | dalam penelitian ini adalah pria Ing                                                                                                                                                                                                                     | an satu kelompok pre-test-post-test. Popula<br>donesia yang berumur 20 sampai 30 tahu                                                                                                                                                                    | n Repository                                                                     |
| -                       | tidak memiliki riwayat diabetes dar                                                                                                                                                                                                                      | n hipertensi, serta bukan atlet dan memili<br>‹g/m². Jumlah Responden yang diteliti adala                                                                                                                                                                | kipopository                                                                     |
|                         | indeks masa tubuh berkisar 25- 30 l                                                                                                                                                                                                                      | <g adala<="" diteliti="" jumlah="" m².="" responden="" th="" yang=""><th>h Repusitory</th></g>                                                                                                                                                           | h Repusitory                                                                     |
|                         | Repo 23 orang. Penelitian dilakukan pa<br>Repo Responden dilakukan 7 hari sebelu                                                                                                                                                                         |                                                                                                                                                                                                                                                          |                                                                                  |
| REPOSITORY.UB.AC.ID     | Dooodan 21 hari selama⊏hernuasa Ra                                                                                                                                                                                                                       | amadan atau menjelang berakhirnya nuas                                                                                                                                                                                                                   | Dependent                                                                        |
| JRY.UI                  | Ramadan. Parameter yang diamati                                                                                                                                                                                                                          | adalah asupan makanan, IMT analisis dara                                                                                                                                                                                                                 | hponocitory                                                                      |
| OSITC                   | Derupa prolii lipid (TG, TC, HDL, da                                                                                                                                                                                                                     | an LDL), dan penanda innamasiyallu iLo da                                                                                                                                                                                                                | in si                                        |
| REP                     | Reposmenggunakan metode Repeated                                                                                                                                                                                                                         | dan profil lipid dianalisis secara statistik<br>Anova sedangkan data II-6 dan TNI                                                                                                                                                                        | -Repository                                                                      |
|                         |                                                                                                                                                                                                                                                          | si antar parameter dihitung dengan metod                                                                                                                                                                                                                 |                                                                                  |
|                         |                                                                                                                                                                                                                                                          |                                                                                                                                                                                                                                                          |                                                                                  |
|                         | Hasil penelitian menunjukkan bah                                                                                                                                                                                                                         | nwa puasa Ramadan mampu menurunka<br>signifikan.Kolesterol total dan LDL berber                                                                                                                                                                          | Repository                                                                       |
| AS I                    | Repositivata Sedangkan TG dan HDI                                                                                                                                                                                                                        | tidak berbeda nyata.Selanjutnya, puas                                                                                                                                                                                                                    | Repository                                                                       |
| TIS S                   |                                                                                                                                                                                                                                                          | ahan yang nyata padaTNF-αdan IL6. aya                                                                                                                                                                                                                    | Repository                                                                       |
| UNIVER                  | Repository Universitas Brawijaya                                                                                                                                                                                                                         | Repository Universitas Brawijaya                                                                                                                                                                                                                         | Repository                                                                       |
| 2 <b>%</b>              | Repository Universitas Brawijaya<br>Kata Kunci : puasa Ramadan, a<br>inflamasi                                                                                                                                                                           | isupan makanan, Bivil, lipid piasma, penanc                                                                                                                                                                                                              | Repository                                                                       |
|                         | Repository Universitas Brawijaya                                                                                                                                                                                                                         | Repository Universitas Brawijaya                                                                                                                                                                                                                         | Repository                                                                       |
| (1999)                  | Repository Universitas Brawijaya                                                                                                                                                                                                                         | Repository Universitas Brawijaya                                                                                                                                                                                                                         | Repository                                                                       |
|                         | Repository Universitas Brawijaya                                                                                                                                                                                                                         | Repository Universitas Brawijaya                                                                                                                                                                                                                         | Repository                                                                       |
|                         | Repository Universitas Brawijaya                                                                                                                                                                                                                         | Repository Universitas Brawijaya                                                                                                                                                                                                                         | Repository                                                                       |
| 9                       | Repository Universitas Brawijaya                                                                                                                                                                                                                         | Repository Universitas Brawijaya                                                                                                                                                                                                                         | Repository                                                                       |
| JB.AC                   | Repository Universitas Brawijaya                                                                                                                                                                                                                         | Repository Universitas Brawijaya                                                                                                                                                                                                                         | Repository                                                                       |
| ORY.L                   | Repository Universitas Brawijaya                                                                                                                                                                                                                         | Repository Universitas Brawijaya                                                                                                                                                                                                                         | Repository                                                                       |
| REPOSITORY.UB.AC.ID     | Repository Universitas Brawijaya                                                                                                                                                                                                                         | Repository Universitas Brawijaya                                                                                                                                                                                                                         | Repository                                                                       |
| B                       | Repository Universitas Brawijaya                                                                                                                                                                                                                         | Repository Universitas Brawijaya                                                                                                                                                                                                                         | Repository                                                                       |
|                         | Repository Universitas Brawijaya                                                                                                                                                                                                                         | Repository Universitas Brawijaya                                                                                                                                                                                                                         | Repository                                                                       |
| 4                       | Repository Universitas Brawijaya                                                                                                                                                                                                                         | Repository Universitas Brawijaya                                                                                                                                                                                                                         | Repository                                                                       |
|                         | Dopository Universitos Provilova                                                                                                                                                                                                                         | Doppoitory Universitan Drowilaya                                                                                                                                                                                                                         |                                                                                  |
| ×                       | Repository Universitas Brawijaya                                                                                                                                                                                                                         | Repository Universitas Brawijaya                                                                                                                                                                                                                         | Repository                                                                       |
| JAY                     | Repository Universitas Brawijaya                                                                                                                                                                                                                         | Repository Universitas Brawijaya                                                                                                                                                                                                                         | Repository                                                                       |
| SITAS<br>VIJAY          | Repository Universitas Brawijaya<br>Repository Universitas Brawijaya                                                                                                                                                                                     | Repository Universitas Brawijaya<br>Repository Universitas Brawijaya                                                                                                                                                                                     | Repository<br>Repository                                                         |
| ERSITAS<br>AWIJAY       | Repository Universitas Brawijaya<br>Repository Universitas Brawijaya<br>Repository Universitas Brawijaya                                                                                                                                                 | Repository Universitas Brawijaya<br>Repository Universitas Brawijaya<br>Repository Universitas Brawijaya                                                                                                                                                 | Repository<br>Repository<br>Repository                                           |
| NIVERSITAS<br>RAWIJAY   | Repository Universitas Brawijaya<br>Repository Universitas Brawijaya<br>Repository Universitas Brawijaya<br>Repository Universitas Brawijaya                                                                                                             | Repository Universitas Brawijaya<br>Repository Universitas Brawijaya<br>Repository Universitas Brawijaya<br>Repository Universitas Brawijaya                                                                                                             | Repository<br>Repository<br>Repository<br>Repository                             |
| UNIVERSITAS<br>BRAWIJAY | Repository Universitas Brawijaya<br>Repository Universitas Brawijaya<br>Repository Universitas Brawijaya<br>Repository Universitas Brawijaya<br>Repository Universitas Brawijaya                                                                         | Repository Universitas Brawijaya<br>Repository Universitas Brawijaya<br>Repository Universitas Brawijaya<br>Repository Universitas Brawijaya<br>Repository Universitas Brawijaya                                                                         | Repository<br>Repository<br>Repository<br>Repository<br>Repository               |
|                         | Repository Universitas Brawijaya<br>Repository Universitas Brawijaya<br>Repository Universitas Brawijaya<br>Repository Universitas Brawijaya<br>Repository Universitas Brawijaya<br>Repository Universitas Brawijaya                                     | Repository Universitas Brawijaya<br>Repository Universitas Brawijaya<br>Repository Universitas Brawijaya<br>Repository Universitas Brawijaya<br>Repository Universitas Brawijaya<br>Repository Universitas Brawijaya                                     | Repository<br>Repository<br>Repository<br>Repository<br>Repository               |
| BRAWIJAY                | Repository Universitas Brawijaya<br>Repository Universitas Brawijaya<br>Repository Universitas Brawijaya<br>Repository Universitas Brawijaya<br>Repository Universitas Brawijaya<br>Repository Universitas Brawijaya<br>Repository Universitas Brawijaya | Repository Universitas Brawijaya<br>Repository Universitas Brawijaya<br>Repository Universitas Brawijaya<br>Repository Universitas Brawijaya<br>Repository Universitas Brawijaya<br>Repository Universitas Brawijaya<br>Repository Universitas Brawijaya | Repository<br>Repository<br>Repository<br>Repository<br>Repository<br>Repository |
|                         | Repository Universitas Brawijaya<br>Repository Universitas Brawijaya<br>Repository Universitas Brawijaya<br>Repository Universitas Brawijaya<br>Repository Universitas Brawijaya<br>Repository Universitas Brawijaya                                     | Repository Universitas Brawijaya<br>Repository Universitas Brawijaya<br>Repository Universitas Brawijaya<br>Repository Universitas Brawijaya<br>Repository Universitas Brawijaya<br>Repository Universitas Brawijaya                                     | Repository<br>Repository<br>Repository<br>Repository<br>Repository<br>Repository |