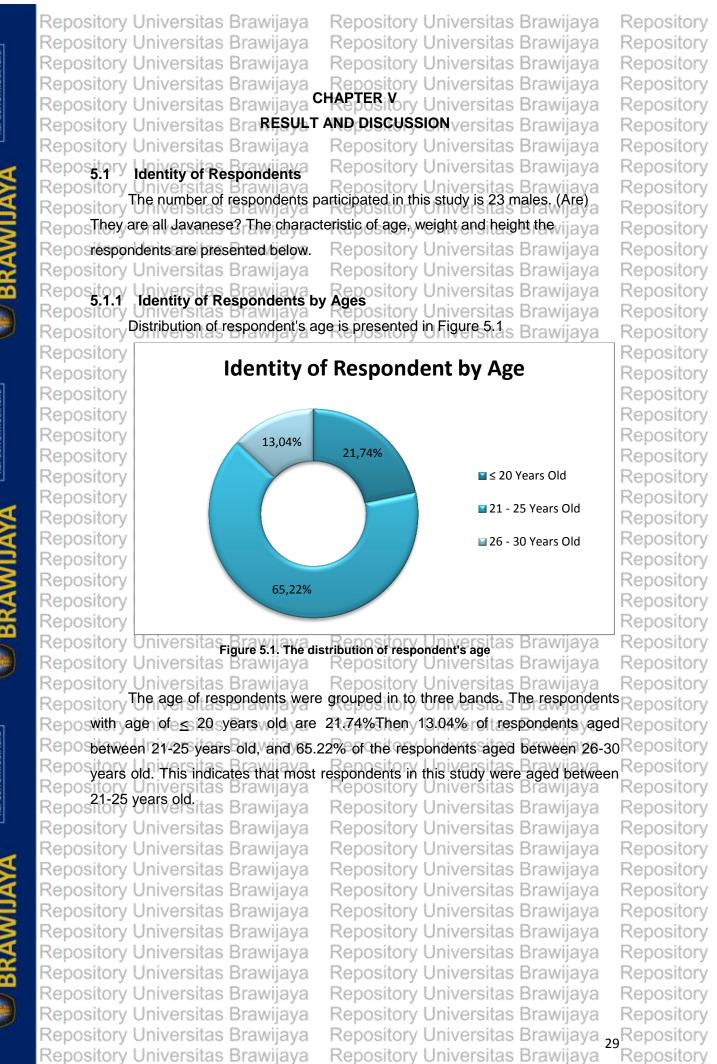

|                                                                                                | · · · · · · · · · · · · · · · · · · ·                                                                                                                     |



UNIVERSITAS

REPOSITORY.UB.AC.ID

BRAWIJ4

REPOSITORY.UB.AC.ID





Repository Universitas Brawijaya Repository Universitas Brawijava Repository Universitas Brawijaya Repository Universitas Brawijava

Repository Universitas Brawijaya Repository Universitas Brawijava Repository Universitas Brawijaya Repository Universitas Brawijava

Repository



## Figure 5.5. The Average of Food Intake Before, 14 daysand 21 days of Ramadan Fasting Repository Universitas Brawijaya Repository Universitas Brawijaya Repository The Results of testing difference with Repeated anova in food intake before Repository

ReposRamadan fasting, 14 days of Ramadan fasting, and 21 days of Ramadan fasting Repository can be seen in Appendix1. From the Appendix 1 it shows that it was significant Repository Repository diff