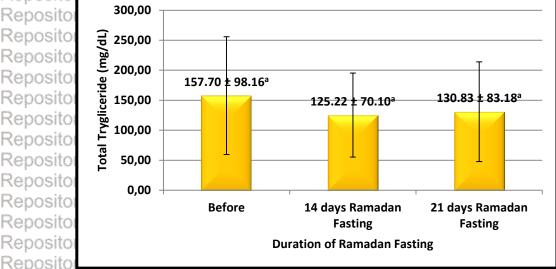

|                         | Repository Universitas Brawijaya                                                                                                                                                                                                                         | Repository Universitas Brawijaya                                                                                                                                                                                                                         | Repository                                                                       |
|-------------------------|----------------------------------------------------------------------------------------------------------------------------------------------------------------------------------------------------------------------------------------------------------|----------------------------------------------------------------------------------------------------------------------------------------------------------------------------------------------------------------------------------------------------------|----------------------------------------------------------------------------------|
| a                       | Repository Universitas Brawijaya                                                                                                                                                                                                                         | Repository Universitas Brawijaya                                                                                                                                                                                                                         | Repository                                                                       |
| 3.ACI                   | Repository Universitas Brawijaya                                                                                                                                                                                                                         | Repository Universitas Brawijaya                                                                                                                                                                                                                         | Repository                                                                       |
| REPOSITORY.UB.AC.ID     | Repository Universitas Brawijaya                                                                                                                                                                                                                         | Repository Universitas Brawijaya                                                                                                                                                                                                                         | Repository                                                                       |
| DIIG                    | Fasting on Food Intake Linid Profi                                                                                                                                                                                                                       | 3121001. The Effect of duration of Ramada<br>les, and Pro-inflammatory Cytokines (TNF-<br>ts in Malang                                                                                                                                                   | Repository                                                                       |
| REPI                    |                                                                                                                                                                                                                                                          |                                                                                                                                                                                                                                                          |                                                                                  |
|                         | Repossupervisors ersitas H. Dr. Erryana                                                                                                                                                                                                                  | Martatiș STP, Mpilversitas Brawijaya                                                                                                                                                                                                                     | Repository                                                                       |
| 4                       | Repository Universitas Pradiant                                                                                                                                                                                                                          |                                                                                                                                                                                                                                                          | Repository                                                                       |
|                         | Repository Universitas Brawijaya                                                                                                                                                                                                                         |                                                                                                                                                                                                                                                          | Repository                                                                       |
| S =                     | Repository Universitas Brawijaya                                                                                                                                                                                                                         | - 1 0 7 0                                                                                                                                                                                                                                                | Repository                                                                       |
|                         | Repository Universitas Brawijaya                                                                                                                                                                                                                         | Repository Universitas Brawijaya<br>at pengaruh durasi puasa Ramadan terhada                                                                                                                                                                             | Repository                                                                       |
| A ER                    |                                                                                                                                                                                                                                                          | ))asma (1,5, r,5, r,1), ()an ( )),1, ()an benan(                                                                                                                                                                                                         |                                                                                  |
| UNIVERSI                | Reposinflamasi (TNF α dan IL-6) pada p                                                                                                                                                                                                                   | oria dengan kelebihan berat badan. Metoc                                                                                                                                                                                                                 | le Repository                                                                    |
|                         |                                                                                                                                                                                                                                                          | penelitian ini adalah metode penelitia                                                                                                                                                                                                                   |                                                                                  |
|                         | dalam penelitian ini adalah pria Ing                                                                                                                                                                                                                     | an satu kelompok pre-test-post-test. Popula<br>donesia yang berumur 20 sampai 30 tahu                                                                                                                                                                    | n Repository                                                                     |
| -                       | tidak memiliki riwayat diabetes dar                                                                                                                                                                                                                      | n hipertensi, serta bukan atlet dan memili<br>‹g/m². Jumlah Responden yang diteliti adala                                                                                                                                                                | kipopository                                                                     |
|                         | indeks masa tubuh berkisar 25- 30 l                                                                                                                                                                                                                      | <g adala<="" diteliti="" jumlah="" m².="" responden="" th="" yang=""><th>h Repusitory</th></g>                                                                                                                                                           | h Repusitory                                                                     |
|                         | Repo 23 orang. Penelitian dilakukan pa<br>Repo Responden dilakukan 7 hari sebelu                                                                                                                                                                         |                                                                                                                                                                                                                                                          |                                                                                  |
| REPOSITORY.UB.AC.ID     | Dooodan 21 hari selama⊏hernuasa Ra                                                                                                                                                                                                                       | amadan atau menjelang berakhirnya nuas                                                                                                                                                                                                                   | Dependent                                                                        |
| JRY.UI                  | Ramadan. Parameter yang diamati                                                                                                                                                                                                                          | adalah asupan makanan, IMT analisis dara                                                                                                                                                                                                                 | hponocitory                                                                      |
| OSITC                   | Derupa prolii lipid (TG, TC, HDL, da                                                                                                                                                                                                                     | an LDL), dan penanda innamasiyallu iLo da                                                                                                                                                                                                                | in si                                        |
| REP                     | Reposmenggunakan metode Repeated                                                                                                                                                                                                                         | dan profil lipid dianalisis secara statistik<br>Anova sedangkan data II-6 dan TNI                                                                                                                                                                        | -Repository                                                                      |
|                         |                                                                                                                                                                                                                                                          | si antar parameter dihitung dengan metod                                                                                                                                                                                                                 |                                                                                  |
|                         |                                                                                                                                                                                                                                                          |                                                                                                                                                                                                                                                          |                                                                                  |
|                         | Hasil penelitian menunjukkan bah                                                                                                                                                                                                                         | nwa puasa Ramadan mampu menurunka<br>signifikan.Kolesterol total dan LDL berber                                                                                                                                                                          | Repository                                                                       |
| AS I                    | Repositivata Sedangkan TG dan HDI                                                                                                                                                                                                                        | tidak berbeda nyata.Selanjutnya, puas                                                                                                                                                                                                                    | Repository                                                                       |
| TIS S                   |                                                                                                                                                                                                                                                          | ahan yang nyata padaTNF-αdan IL6. aya                                                                                                                                                                                                                    | Repository                                                                       |
| UNIVER                  | Repository Universitas Brawijaya                                                                                                                                                                                                                         | Repository Universitas Brawijaya                                                                                                                                                                                                                         | Repository                                                                       |
| 2 <b>%</b>              | Repository Universitas Brawijaya<br>Kata Kunci : puasa Ramadan, a<br>inflamasi                                                                                                                                                                           | isupan makanan, Bivil, lipid piasma, penanc                                                                                                                                                                                                              | Repository                                                                       |
|                         | Repository Universitas Brawijaya                                                                                                                                                                                                                         | Repository Universitas Brawijaya                                                                                                                                                                                                                         | Repository                                                                       |
| (1999)                  | Repository Universitas Brawijaya                                                                                                                                                                                                                         | Repository Universitas Brawijaya                                                                                                                                                                                                                         | Repository                                                                       |
|                         | Repository Universitas Brawijaya                                                                                                                                                                                                                         | Repository Universitas Brawijaya                                                                                                                                                                                                                         | Repository                                                                       |
|                         | Repository Universitas Brawijaya                                                                                                                                                                                                                         | Repository Universitas Brawijaya                                                                                                                                                                                                                         | Repository                                                                       |
| 9                       | Repository Universitas Brawijaya                                                                                                                                                                                                                         | Repository Universitas Brawijaya                                                                                                                                                                                                                         | Repository                                                                       |
| JB.AC                   | Repository Universitas Brawijaya                                                                                                                                                                                                                         | Repository Universitas Brawijaya                                                                                                                                                                                                                         | Repository                                                                       |
| ORY.L                   | Repository Universitas Brawijaya                                                                                                                                                                                                                         | Repository Universitas Brawijaya                                                                                                                                                                                                                         | Repository                                                                       |
| REPOSITORY.UB.AC.ID     | Repository Universitas Brawijaya                                                                                                                                                                                                                         | Repository Universitas Brawijaya                                                                                                                                                                                                                         | Repository                                                                       |
| B                       | Repository Universitas Brawijaya                                                                                                                                                                                                                         | Repository Universitas Brawijaya                                                                                                                                                                                                                         | Repository                                                                       |
|                         | Repository Universitas Brawijaya                                                                                                                                                                                                                         | Repository Universitas Brawijaya                                                                                                                                                                                                                         | Repository                                                                       |
| 4                       | Repository Universitas Brawijaya                                                                                                                                                                                                                         | Repository Universitas Brawijaya                                                                                                                                                                                                                         | Repository                                                                       |
|                         | Dopository Universitos Provilova                                                                                                                                                                                                                         | Doppoitory Universitan Drowilaya                                                                                                                                                                                                                         |                                                                                  |
| ×                       | Repository Universitas Brawijaya                                                                                                                                                                                                                         | Repository Universitas Brawijaya                                                                                                                                                                                                                         | Repository                                                                       |
| JAY                     | Repository Universitas Brawijaya                                                                                                                                                                                                                         | Repository Universitas Brawijaya                                                                                                                                                                                                                         | Repository                                                                       |
| SITAS<br>VIJAY          | Repository Universitas Brawijaya<br>Repository Universitas Brawijaya                                                                                                                                                                                     | Repository Universitas Brawijaya<br>Repository Universitas Brawijaya                                                                                                                                                                                     | Repository<br>Repository                                                         |
| ERSITAS<br>AWIJAY       | Repository Universitas Brawijaya<br>Repository Universitas Brawijaya<br>Repository Universitas Brawijaya                                                                                                                                                 | Repository Universitas Brawijaya<br>Repository Universitas Brawijaya<br>Repository Universitas Brawijaya                                                                                                                                                 | Repository<br>Repository<br>Repository                                           |
| NIVERSITAS<br>RAWIJAY   | Repository Universitas Brawijaya<br>Repository Universitas Brawijaya<br>Repository Universitas Brawijaya<br>Repository Universitas Brawijaya                                                                                                             | Repository Universitas Brawijaya<br>Repository Universitas Brawijaya<br>Repository Universitas Brawijaya<br>Repository Universitas Brawijaya                                                                                                             | Repository<br>Repository<br>Repository<br>Repository                             |
| UNIVERSITAS<br>BRAWIJAY | Repository Universitas Brawijaya<br>Repository Universitas Brawijaya<br>Repository Universitas Brawijaya<br>Repository Universitas Brawijaya<br>Repository Universitas Brawijaya                                                                         | Repository Universitas Brawijaya<br>Repository Universitas Brawijaya<br>Repository Universitas Brawijaya<br>Repository Universitas Brawijaya<br>Repository Universitas Brawijaya                                                                         | Repository<br>Repository<br>Repository<br>Repository<br>Repository               |
|                         | Repository Universitas Brawijaya<br>Repository Universitas Brawijaya<br>Repository Universitas Brawijaya<br>Repository Universitas Brawijaya<br>Repository Universitas Brawijaya<br>Repository Universitas Brawijaya                                     | Repository Universitas Brawijaya<br>Repository Universitas Brawijaya<br>Repository Universitas Brawijaya<br>Repository Universitas Brawijaya<br>Repository Universitas Brawijaya<br>Repository Universitas Brawijaya                                     | Repository<br>Repository<br>Repository<br>Repository<br>Repository               |
| BRAWIJAY                | Repository Universitas Brawijaya<br>Repository Universitas Brawijaya<br>Repository Universitas Brawijaya<br>Repository Universitas Brawijaya<br>Repository Universitas Brawijaya<br>Repository Universitas Brawijaya<br>Repository Universitas Brawijaya | Repository Universitas Brawijaya<br>Repository Universitas Brawijaya<br>Repository Universitas Brawijaya<br>Repository Universitas Brawijaya<br>Repository Universitas Brawijaya<br>Repository Universitas Brawijaya<br>Repository Universitas Brawijaya | Repository<br>Repository<br>Repository<br>Repository<br>Repository<br>Repository |
|                         | Repository Universitas Brawijaya<br>Repository Universitas Brawijaya<br>Repository Universitas Brawijaya<br>Repository Universitas Brawijaya<br>Repository Universitas Brawijaya<br>Repository Universitas Brawijaya                                     | Repository Universitas Brawijaya<br>Repository Universitas Brawijaya<br>Repository Universitas Brawijaya<br>Repository Universitas Brawijaya<br>Repository Universitas Brawijaya<br>Repository Universitas Brawijaya                                     | Repository<br>Repository<br>Repository<br>Repository<br>Repository<br>Repository |