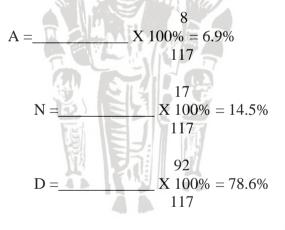

Based on the result, the writer found that most of the participants choose agree or positive that video games can make them easily in acquiring English Universit vocabulary. The finding shows that 7<sup>th</sup> graders of SMP SHALAHUDDIN Malang<sup>Sitas</sup> Brawijaya positive that the video games can make them acquire English vocabulary withsitas Br 59.8% from 117 students choose agree. It was also supported with the result of the interview with English teacher that she believes from playing video games the player will acquire English vocabulary. Hopefully for future researchers who are dealing with video games as the main subject in the research can be able to find other possible video games in learning or acquiring the English language. Because Sitas Br University video games-based in education really promising in the future for Indonesia. Inversitas Brawijava