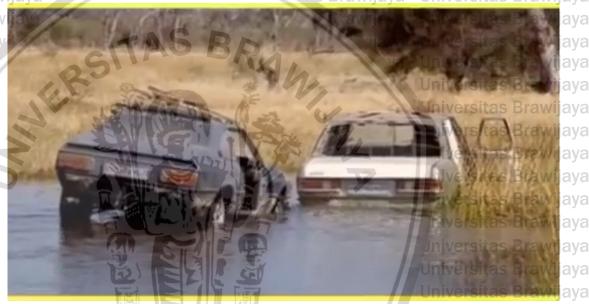

Universitas Brawijaya Universitas Brawijaya Universitas Brawijaya Universitas Brawijaya Universitas Brawijaya Universitas Brawijaya Universitas Brawijaya Universit the salt pans, dust became the problem, rather than the "gunk" underneath the rsites Brawijaya salt crust. May and Clarkson had to cover their faces and re-dress to avoid Universitas Brawijaya Universitas Brawijaya Universit choking on the dust, as each driver was now open to the elements due to having raitas Brawijava Universitas Brawijaya Universitas Brawijaya Universitas Brawijaya a bare shell. Hammond did not have to take such measures as he did not Universitas Brawijaya Universitas Brawijaya Universit drastically modify his car earlier. After the rough going on the second day, isitas Brawijaya s Brawijaya – Universitas Brawijaya Clarkson's car broke down twice in the Salt Pans. When he thinks the Lancia will not get going again, he seems to be torn between "certain death" or using Universita "that Beetle". After that, they must cross the Okavango Delta. The presenters were told to make their cars 'wild animal proof'. May was able to replace several Mercedes-Benz parts, due to the car's popularity in Africa. Clarkson, however, rsitas Brawijava could not find any spare parts for his Lancia Beta, so he jury-rigged new doors Universit from soft drink cans, wood and corrugated iron, and attached a megaphone. rsitas Brawijaya May painted 'All Adders Are Puffs' on Hammond's Opel, and 'Lite Bite Cafe' Brawijava on Clarkson's Lancia Beta. At the same time, Clarkson and Hammond were Universit hiding a cowbell as well as several cuts of meat (including a cow's head) inside rsites Brawijava May's car, to attract wildlife. Hammond's Opel sank while attempting to ford a Universit river. Due to immense number of water that get into the car, Hammond has to isit as Brawijaya rsitas Brawijaya Universitas Brawijaya Universitas Brawijaya Universitas Brawijaya sit repair most of the car's electrics. Both Clarkson and May were astonished to rsitas Brawijaya discover that Hammond had successfully repaired Oliver during the night, University of the second successfully repaired Oliver during the night, Universit although he could only use the handbrake to slow down. Hammond and May isitas Brawijaya Universitas Brawijaya Universitas Brawijaya Universitas Brawijaya Universitas Brawijaya Universita made it to the border before Clarkson, who had suffered one breakdown at the rsitas Brawijaya Universitas Brawijaya Universitas Brawijaya Universitas Brawijaya Universitas Brawijaya **Universitas Brawijaya** Universitas Brawijaya Universitas Brawijaya Universitas Brawijaya Universitas Brawijaya **Universitas Brawijaya** Universitas Brawijaya