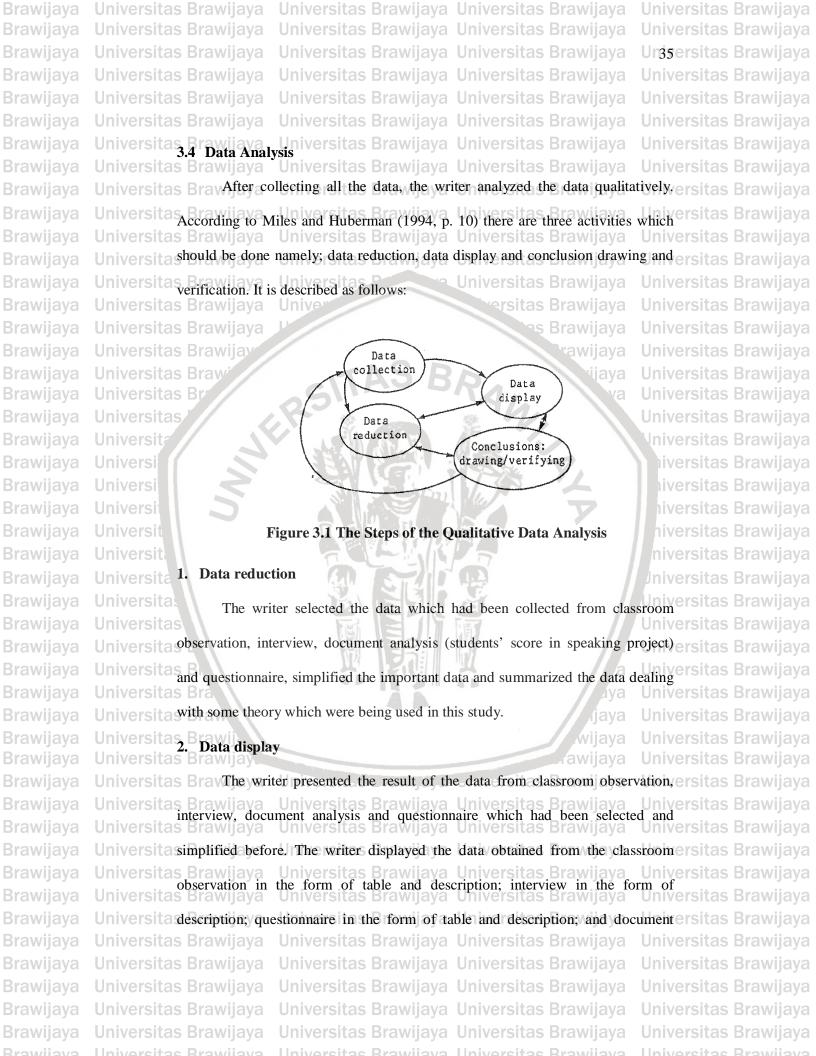

This study used descriptive qualitative design. The subjects were one of the Brawiaya the English teachers and the first year students of Multimedia 1 class in SMKN Tutur. The writer collected the data through interview, observation, document analysis and questionnaire. Then, the writer analyzed the data with the steps of reducing the data, displaying the data then drawing conclusion. At last, the writer states Brawiaya used data triangulation to verify the validity of the data.