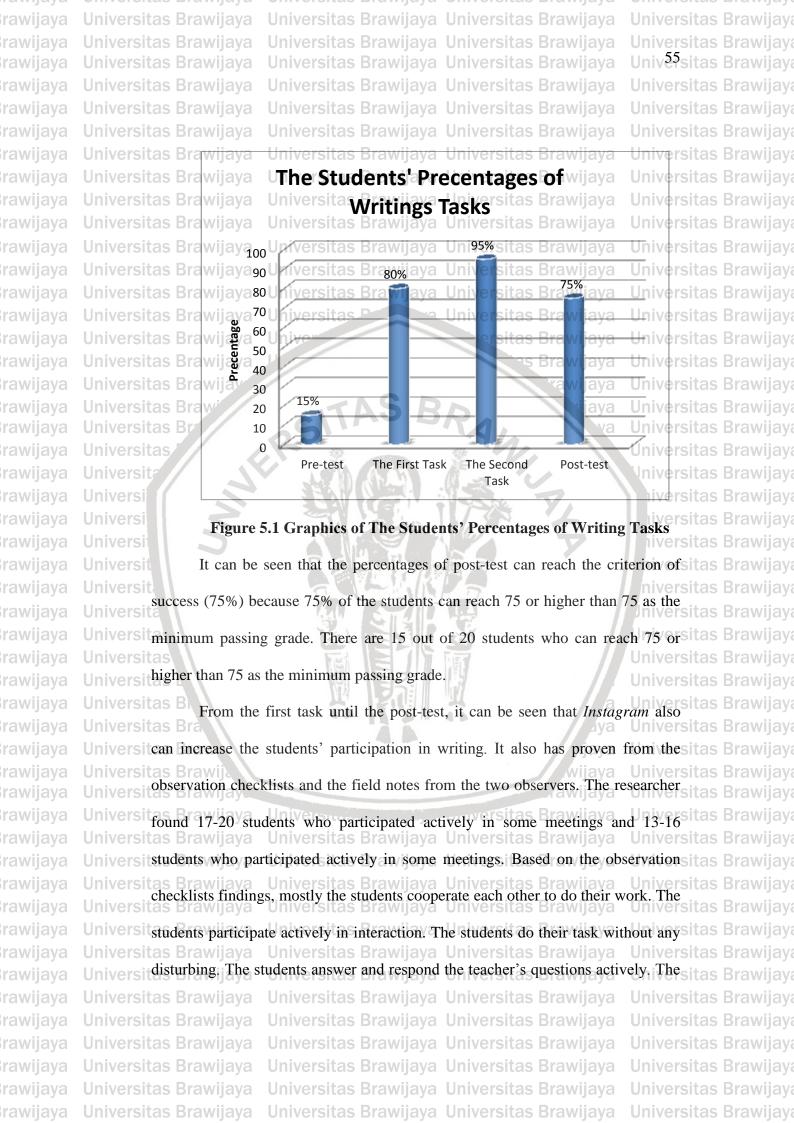

|



Universitas Brawijaya Universitas Brawijaya Universitas Brawijaya Universitas Brawijaya Universitas Brawijaya Universitas Brawijaya **Universitas Brawijava** Universitas Brawijaya Universitas Brawijaya Universitas Brawijaya Universitas Brawijaya University students ask questions to the teacher. The students act like the teacher's like the teacher's ersitas Brawijaya Universitas Brawijaya Universitas Brawijaya Universitinstruction ava Universitas Brawijaya Universi opportunities to practice writing and increasing their experience. It has been it as Braw Universitas Brawijaya University of the students like using *Instagram* as their media to describe people around. Sitas B Universitas Braw Universitas Braw more interesting than describing people around on the paper like what the English i