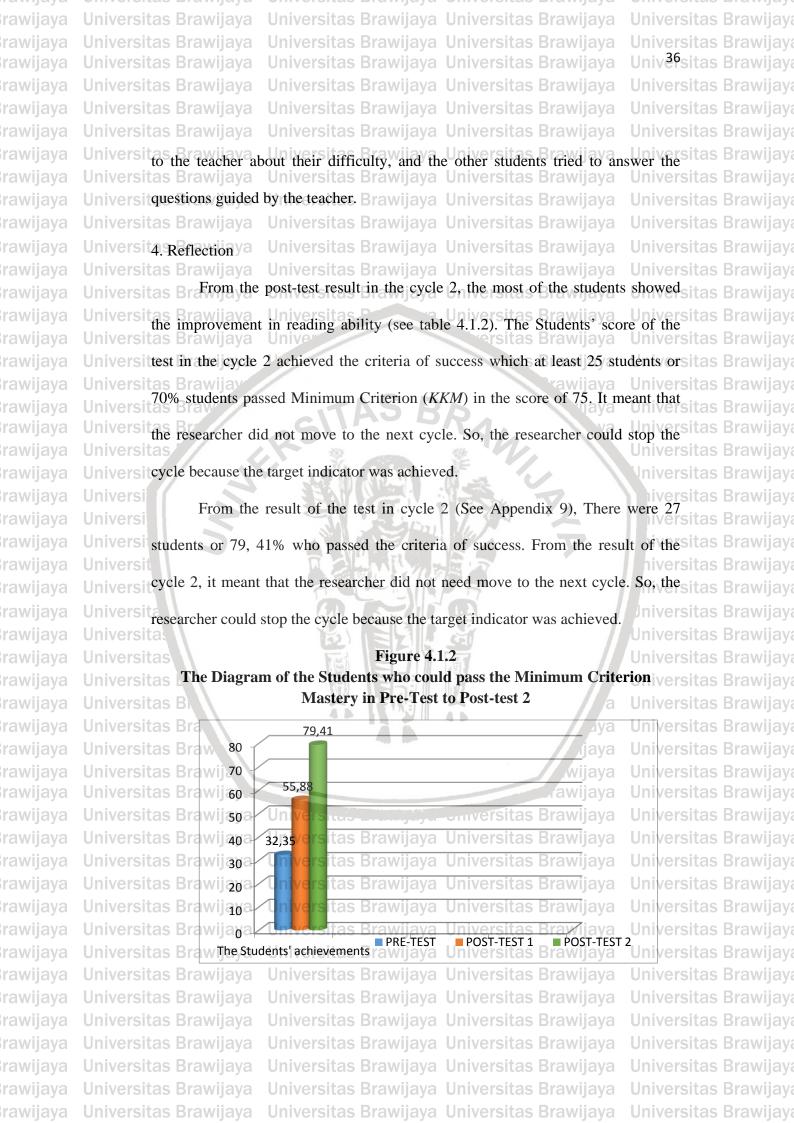

Universitas Brawijaya Universitas Brawijaya rawijaya Universitas Brawijaya **Universitas Brawijaya** Universitas Brawijaya Universitas Brawijaya Universitas Bramilaya The figure above illustrated the steps in Classroom Action Research. There Universitas Brawijaya Universitas Brawijaya Universitwere relanning, implementing, Bobserving, and reflecting? Those steps were sitas Brawijava Universitas Brawijaya Universitas Brawijaya Universitas Brawijaya included in 1 cycle. And will be explained in the paragraphs below. Universitas Brawijaya Universitas Brawijaya Universitas Brawijaya Universitas Brawijaya rawijaya 3.2.1 Planning Universitas Brawijaya Universitas Brawijaya Universitas Brakfter formulating the problem and analyzing the causes, the researcher Brawijaya rsitas Brawijaya Universi planed the solution. The solution shall be appropriate and based on the relevant sites Brawijaya Universitas Brawijay Universitas theories. Besides, the researcher also had to consider the possibility of the Universitas Braw Universitimplementation. At this stage, the researcher prepared lesson plan and sitas Brawijaya Universitinstructional media. **Universi 3.2.2 Implementation** This is part of start the action of Classroom Action Research. In this stage, Universit the researcher followed planning that has been created before. Then, the Universi researcher as the substitute teacher had to develop the class activity through the sitas Brawijaya observation in the class. The researcher would prepare the planning options as the Universit changer if the main planning runs into trouble. 3.2.3 Observation Universitas Brathe following step was monitoring the students in the class on how the sitas Brawijaya Universitas Brawijaya Universitas Brawijaya Universit effect of the action. The observation might be carried out while the researcher Brawijaya rawijaya took the action. Observation and action occurred simultaneously. The observation Universitas Brawijaya Universitas Brawijaya Universitives not only the teaching learning process but also the learning progress thesitas Brawijaya Universitas Brawijaya Universitas Brawijaya Universitas Brawijaya Universitas Brawijaya students achieve. Universitas Brawijaya rawijaya

Universitas Brawijaya Universitas Br Reflection refers to activity of analyzing what has been done in the action.sitas Brawijava rersitas Brawijaya Universitas Brawijaya Universitas Brawijaya Universitas Reflection covers the success and failure of the action and its effect. It is useful tersitas Brawijaya Universitas Brawijaya Universitas Brawijaya rawijaya rawijaya University information for preparing the next action. In this study, the researcher analyzed to sit as Brawijay Universitas Brawijaya Universitas Brawijaya Universitas Brawijaya Universitas Brawijaya what extend the implementation of skimming technique was successful based on Universities criteria of success. From the result of reflection, the researcher could prepare a situation Brawijaya Universi plan for the next cycle if this research failed. Universitas Brawijaya There were 3 meeting of one cycle in this research. Time allocation forsitas Brawijaya each meeting is 2X40 minutes. In the first meeting, for the pre activity and main Universi activity the researcher explained about how to use the skimming technique in sitas Brawijaya Universi finding the main idea and how to understand the content of the text. After that, the researcher asked the students to read a simple text and find the main ideas, the Universi researcher asked the students to underline the main idea of each paragraph of thesitas Brawijaya text. In post activity, the researcher guarded the students to reflect the class Universitactivity. Universitas Br In the second meeting, the pre activity and main activity the researcher explained and asked students what they have learned in last meeting, and then the Universi researcher asked students to make groups, every group consists of 5-6 members, sitas Brawijay Universitas Brawijaya Universitas Brawijaya Universitas Brawijaya Universitas Br<sub>Universi</sub> there are 6 group in this class from 34 students. After that the researcher gave sitas Br some texts to each group to identify the context of the text and the main idea of Universitas Brawijaya Universitas Brawijaya Universiteach paragraph. And for post activity, students made a note in piece of papersitas Brawijava Universitas Brawijaya rawijaya

Universitas Brawijaya Universitas Brawijaya Universitas Brawijaya rawijaya Universitas Brawijaya Universitas Brawijaya Universitas Brawijaya **Universitas Brawijaya** Universitas Brawijaya Universitas Brawijaya Universitas Brawijaya Universitas Brawijaya Universitas Brawijaya Universitas Brawijaya **Universitas Brawijaya** Universitas Brawijaya Universitas Brawijaya University about the main idea they have found in the text. For reflections, teacher and stas Brawijaya Universitas Brawijaya Universitas Brawijaya Universitas Brawijaya University students discussed together about the criteria of the main idea, rawijava rawijaya Universitas Brawijaya rawijaya rawijaya University student the exam. There were 80 minutes for the time allocation to do the final sites Brawijaya rawijaya Universitas Brawijaya Universitas Brawijaya Universitas Brawijaya test. From the action, the researcher started to take the data as the result of the Universiting implementation. **Universitas Brawijava** BRAWN 3.4 Methods of Data Collecting Universit 3.4.1 Instruments Universitas Brawijaya Interview The interview has been used for the researcher when looking for problem Brawijaya rawijaya Universitand to solve problem (see Appendix 1 and 2). Through the interview, the star Brawijava rawijaya researcher would know how to face the students during the implementation of the rawijaya Universit research. The subject of the interview is the English teacher of Junior High Schoolsitas Brawijaya Universitas Tumpang. Universitas b.r Test Universitas Braw A test is a method of measuring a person's ability or knowledge in a given Universit domain, with an emphasis on the concepts of method and measuring (Brown, Sitas Brawijaya Universi 2007). The test has been used for looking students' score in the class by using students' score in the class score in skimming technique in teaching reading. There were two kinds of tests that have rawijaya Universitas Brawijava Universitas Brawijava Universities accepted by students. There were pre-test and post-test (see Appendix 4-6). It is a Brawijaya Universitas Brawijaya rawijaya **Universitas Brawijaya** Universitas Brawijaya Universitas Brawijaya **Universitas Brawijaya** Universitas Brawijaya Universitas Brawijaya Universitas Brawijaya Universitas Brawijaya **Universitas Brawijaya** Universitas Brawijaya Universitas Brawijaya rawijaya

Universitas Brawijaya Universitas Brawijaya rawijaya Universitas Brawijaya **Universitas Brawijaya** Universitas Brawijaya Universitas BraThe types of data in this research were qualitative and quantitative data.sitas Brawijaya The qualitative data has been collected from the observation and the interview tersitas Brawijaya Universitas Brawijaya Universitas Brawijaya Universitas Brawijaya Universitas Brawijaya rawijaya Universi through the English teacher (see Appendix 1 and 2), while the quantitative datas it as Brawijay Universitas Brawijaya Universitas Brawijaya Universitas Brawijaya Universitas Brawijaya has been explained in students' achievements in scores. Students' achievement in University score could be seen from the result of the test (see Appendix 7-10). There were 2 sitas Brawijaya Universitkind of test to collecting the data. There were pre-test and post-test, java Universitas Brawijaya The data of this research have been collected from the teacher and sitas Brawijaya students. The data from the students has been conducted from the pre-test and post-test. While the data from the teacher has been conducted from the interview stas Brawllay Universitin the preliminary study in order to know what is the problem faced by the Universit students and how to solve it. 3.5 Method of Data Analysis Universitas Bl. The data analysis have been collected from the observation that explained sitas Brawijaya Universi students' activity during the class, the interview through the English teacher that explained the problem of the students in the class, and result of students' reading University achievements in scores. There were two tests in scoring students' reading Brawijaya Universitas Brawijaya Universitas Brawijaya Universitas Brawijaya achievements, there were pre-test and post-test. There were 20 questions multiple Brawijaya choices in each test about reading comprehension.
as Brawijaya Universitas Brawijaya Uni Universitas BraThe test designed by the researcher by giving reading test to the studentssitas Brawijaya and then the researcher analyzed the score. In giving score to the students, the Universitas Brawijaya rawijaya