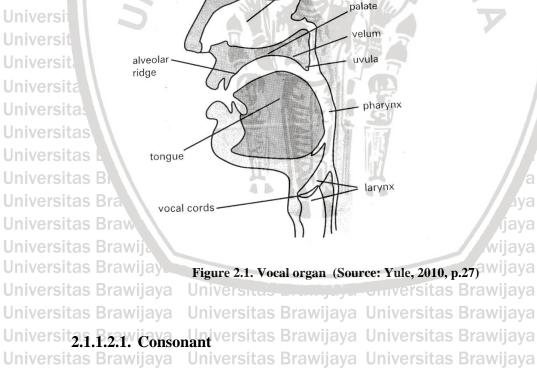

Universitas Brawijaya

**Universitas Brawijaya** 

Universitas Brawijaya Universitas Brawijaya Universitas Brawijaya rawijaya Universitas Brawijaya Universitas Brawijaya Universitas Brawijaya Universitas Brawijaya Universitas Brawijaya srawijaya 🛛 **Universitas Brawijaya** Universitas Brawijaya Universitas Brawijaya **Universitas Brawijaya** Universitas Brawijaya Universitas Brawijaya rawijaya Universitas Brawijaya Universitas Brawijaya Universitas Brawijaya University smallest unit of utterances with a combination of sound in forming syllables, Universitas Brawijaya Universitas Brawijaya Universi suprasegmental elements such intonation, tones, stops and duration. ava rawijaya Universitas Brawijaya Universitas Brawijaya Universitas Brawijaya rawijaya Universitas Brawijaya Universitas Brawijaya Universitas Brawijaya rawijaya Universit2.1.1.2. Phonetics Universitas Brawijaya Universitas Brawijaya rawijaya Universitas Brawijaya Universitas Brawijaya Universitas Brawijaya rawijaya Universitas In discussing phonology, it is also important to discuss about phonetics as the Universitas Brawijaya rsitas Brawijaya Universi general study of the characteristics of speech sound. According to Yule (2010, sitas Brawijaya p.26) says "phonetics is a general study of the characteristics of speech sound". rawijaya Universit This study discusses about human speech organ in articulating sound. <sup>Va</sup>

rawijaya Universit rawijaya srawijaya 🛛 rawijaya **Universitas B** srawijaya 🛛 rawijaya rawijaya rawijaya rawijaya rawijaya **Universitas Brawijaya** rawijaya Universitas Brawijaya rawijaya **Universitas Brawijaya** rawijaya **Universitas Brawijaya** rawijava

nasal cavity

articulation and manner of articulation. Based on Yule (2010) place of articulation Iniversitas Brawijaya, Universitas B Universitas Brawijaya Universitas Brawijaya

**Universitas Brawijaya** Unive<sup>9</sup>sitas Brawijaya **Universitas Brawijaya** Universitas Brawijaya Universitas Brawijaya **Universitas Brawijaya Universitas Brawijaya** Universitas Brawijaya Universitas Brawijaya **Universitas Brawijaya** Iniversitas Brawijaya **Universitas Brawijaya Universitas Brawijaya Universitas Brawijaya Universitas Brawijaya Universitas Brawijaya Universitas Brawijaya** Universitas There are two kinds of articulation in voicing consonant those are place of sitas Brawijaya Universitas Brawijaya niversitas Brawijaya **Universitas Brawijaya** 