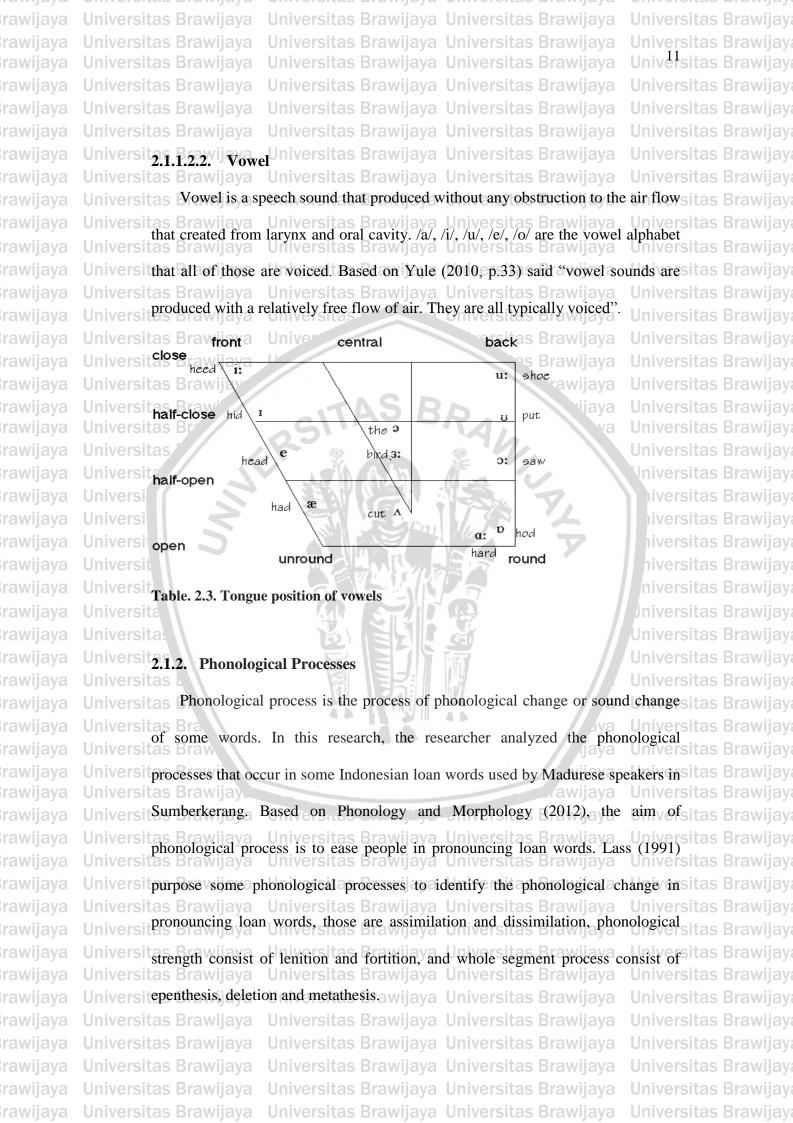

 Table. 2.2. Consonant Manner of articulation

Universitas Not only place of articulation in determining consonant, but there is also itas Brawijaya Universitas Brawijaya Universi manner of articulation. Manner of articulation is how the sounds of consonants aresitas Brawijaya Iniversitas Brawijaya produced. There are six kinds of manner of articulation those are; First, plosive or stop is producing a sound with blocking the air flows withsitas Brawijaya both lips and continue by sudden release air. Based on Yule (2010, p.31) said "the Brawlay Universit<sub>set /p/, /b/, /t/, /k/, /d/, /g/ are all produced by some form of "stopping" of the air sitas Brawijaya</sub> Universistream (very briefly) then letting it go abruptly". Universitas Second, according to Yule (2010, p.31) said affricative is "blocking the air" Universitstream and having the air push through the very narrow opening". Fricative issitas Brawijaya produced by forcing air towards the narrow gap moving two vocal organs together Universitio restrict the release sound. The sound belongs to fricative are /f/, /v/, /s/, /z/, /ʒ/, sitas Brawijaya awijava Universitas Brawijaya Universit/f/, /0/ and /ð/.a Universite Universitas Brawijava, Universitas Brawijava, Universitas Brawijava, Universitas Brawijava Third, affricate is a combination process of plosive and fricative. Affricate Universitas Brawijava tas Brawijaya Universit sound begin as plosive sound with blocking the air flows then continue by sudden Sitas Brawijaya Universitas Brawijaya Universitas Brawijaya Universitas Brawijaya Universitas Brawijaya Universi release air and end as fricative sound with blocking the air stream and having air streas Brawijava University push through very narrow opening. Based on Yule (2010, p.32) said affricate is Brawijay Universitas Brawijaya **Universitas Brawijaya** Universitas Brawijaya Universitas Brawijaya Universitas Brawijaya Universitas Brawijaya