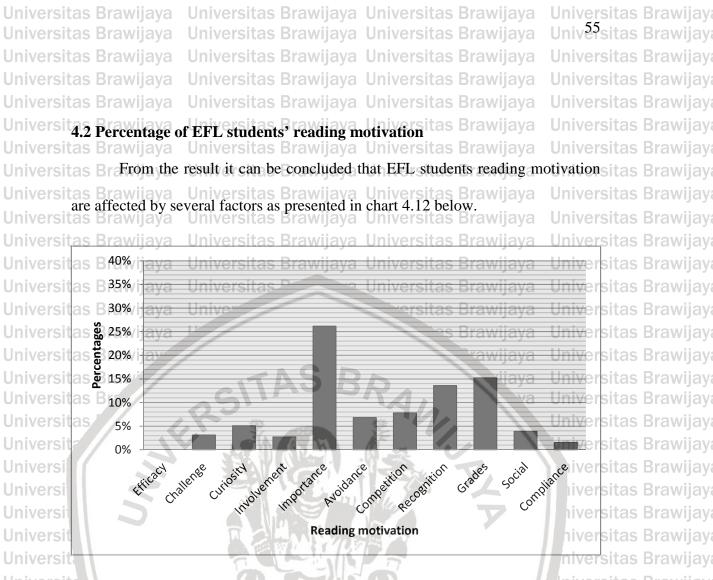

**Universitas Brawijaya** Universitas Brawijaya **Universitas Brawijaya** Universitas Brawijaya **Universitas Brawijaya Universitas Brawijaya Universitas Brawijaya Universitas Brawijaya** Universitas Brawijaya Universitas Brawijaya Universitas Brawijaya Universitas Brawijaya Universitas Brawijaya Universitas Brawijaya rawijaya srawijaya