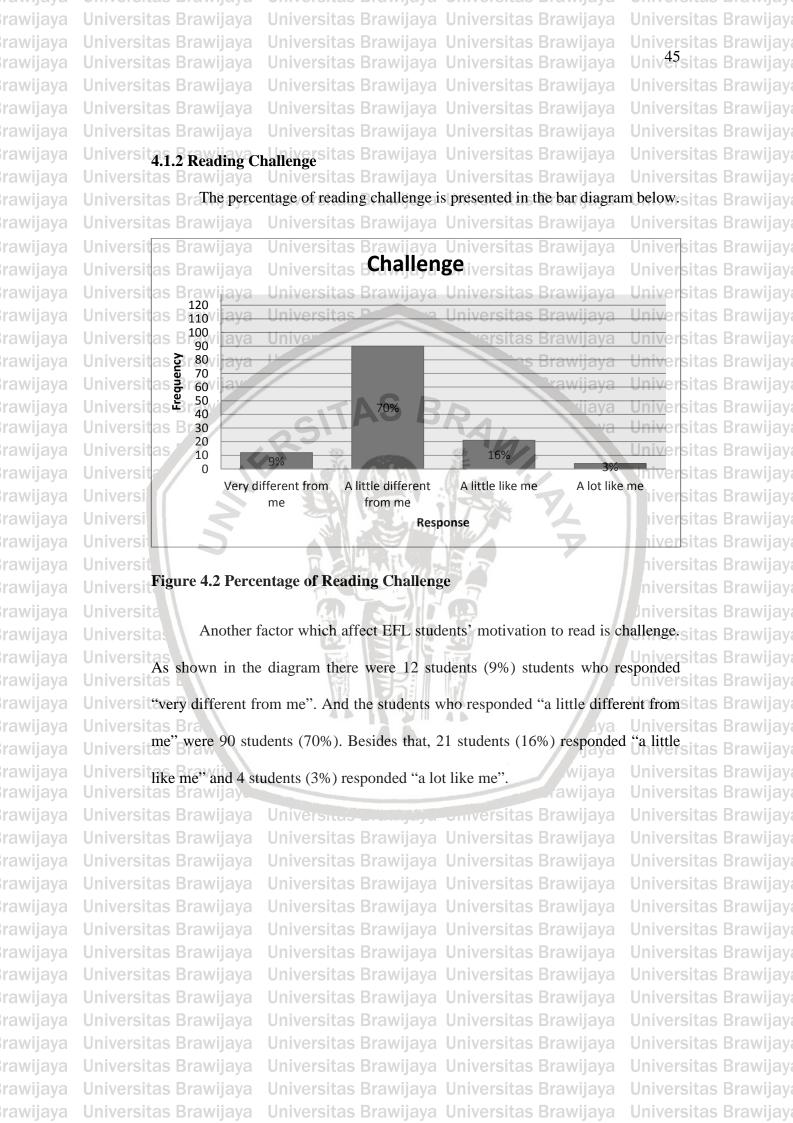

niversitas Brawijaya piversitas Brawijaya niversitas Brawijaya niversitas Brawijaya 2niversitas Brawijaya niversitas Brawijaya ading<sub>sitas</sub> Brawijaya , niversitas Brawijaya niversitas Brawijaya niversitas Brawijaya niversitas Brawijaya niversitas Brawijaya hiversitas Brawijaya niversitas Brawijaya niversitas Brawijaya niversitas Brawijaya niversitas Brawijaya hiversitas Brawijaya hiversitas Brawijaya niversitas Brawijaya hiversitas Brawijaya hiversitas Brawijaya niversitas Brawijaya hiversitas Brawijaya niversitas Brawijaya niversitas Brawijaya niversitas Brawijaya rawijaya srawijaya