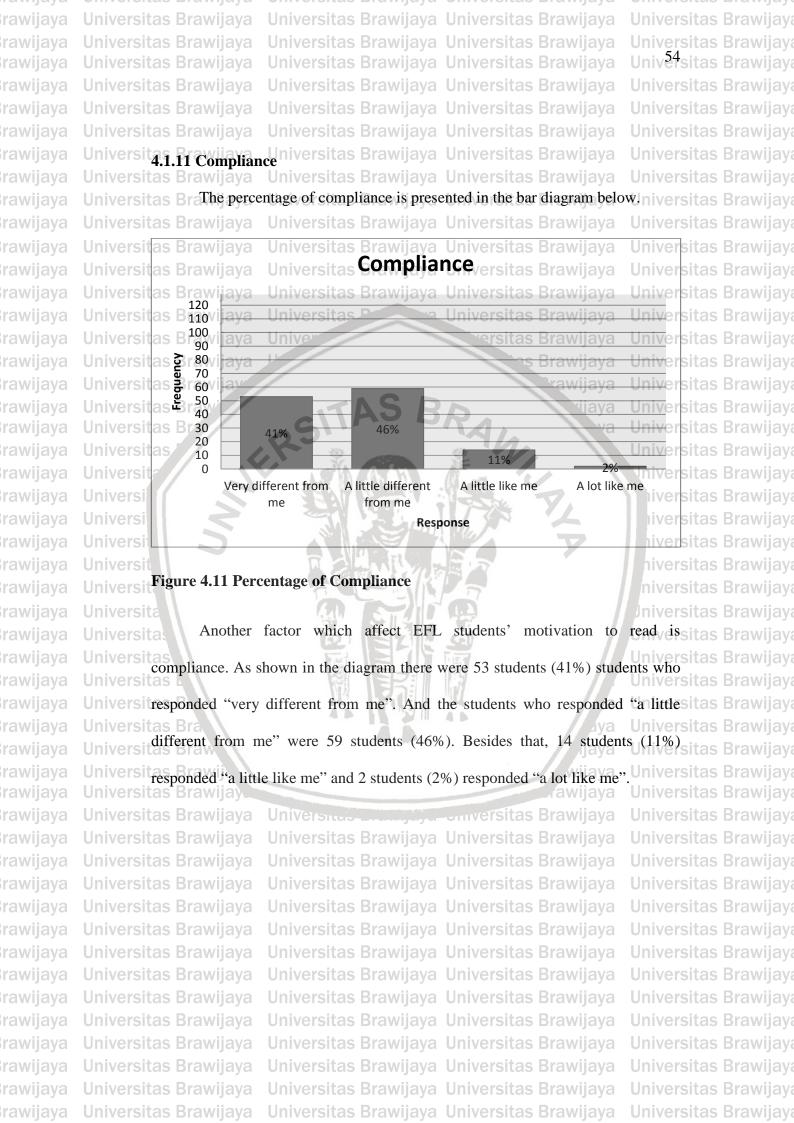

entroitae Brange

Universitas Brawijaya **Universitas Brawijaya** Universitas Brawijaya Universitas Brawijaya Universitas Brawijaya Page ersitas Brawijaya Universitas Brawijaya Universitas Brawijaya Universitas Brawijaya Universitas Brawijaya 4<sub>5</sub>iversitas Brawijaya 46 iversitas Brawijaya 47 iversitas Brawijaya 48 iversitas Brawijaya 49 iversitas Brawijaya 50 iversitas Brawijaya 5hiversitas Brawijaya <sup>52</sup>iiversitas Brawijaya <sup>53</sup>iversitas Brawijaya <sup>54</sup>hiversitas Brawijaya 55 niversitas Brawijaya niversitas Brawijaya