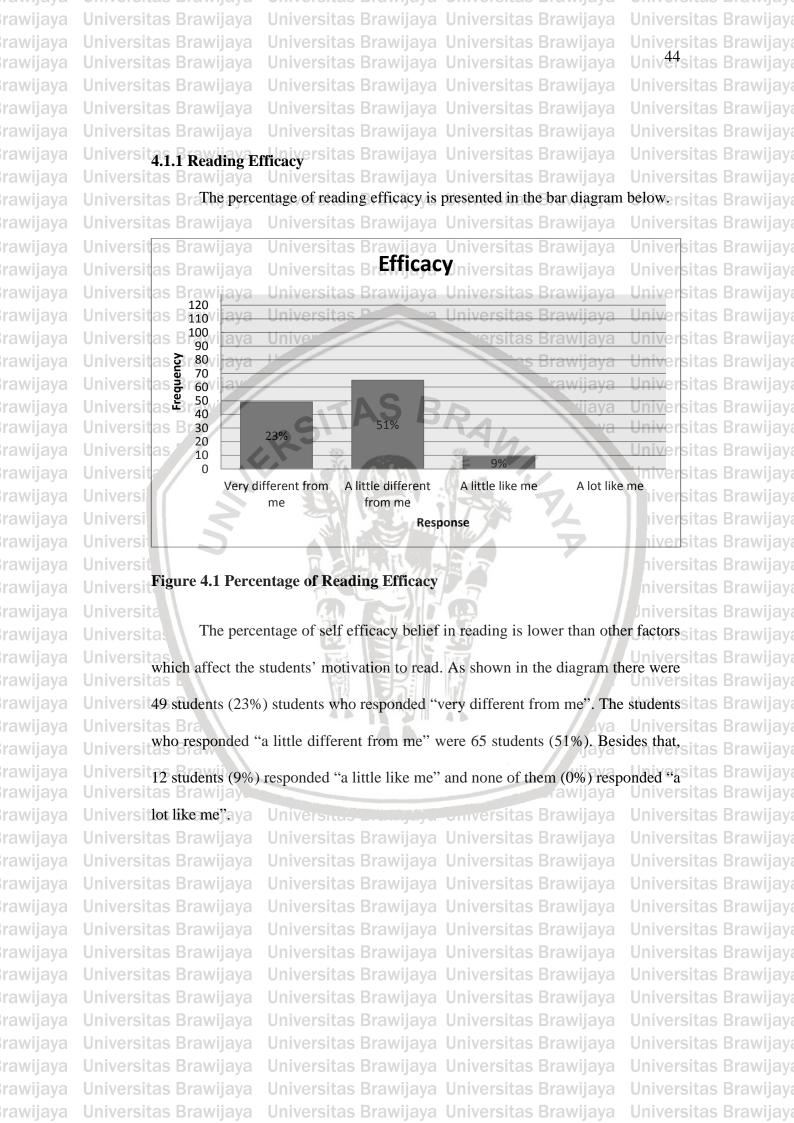

niversitas Brawijaya piversitas Brawijaya niversitas Brawijaya niversitas Brawijaya 2niversitas Brawijaya niversitas Brawijaya ading<sub>sitas</sub> Brawijaya , niversitas Brawijaya niversitas Brawijaya niversitas Brawijaya niversitas Brawijaya niversitas Brawijaya hiversitas Brawijaya niversitas Brawijaya niversitas Brawijaya niversitas Brawijaya niversitas Brawijaya hiversitas Brawijaya hiversitas Brawijaya niversitas Brawijaya hiversitas Brawijaya hiversitas Brawijaya niversitas Brawijaya hiversitas Brawijaya niversitas Brawijaya niversitas Brawijaya niversitas Brawijaya rawijaya srawijaya