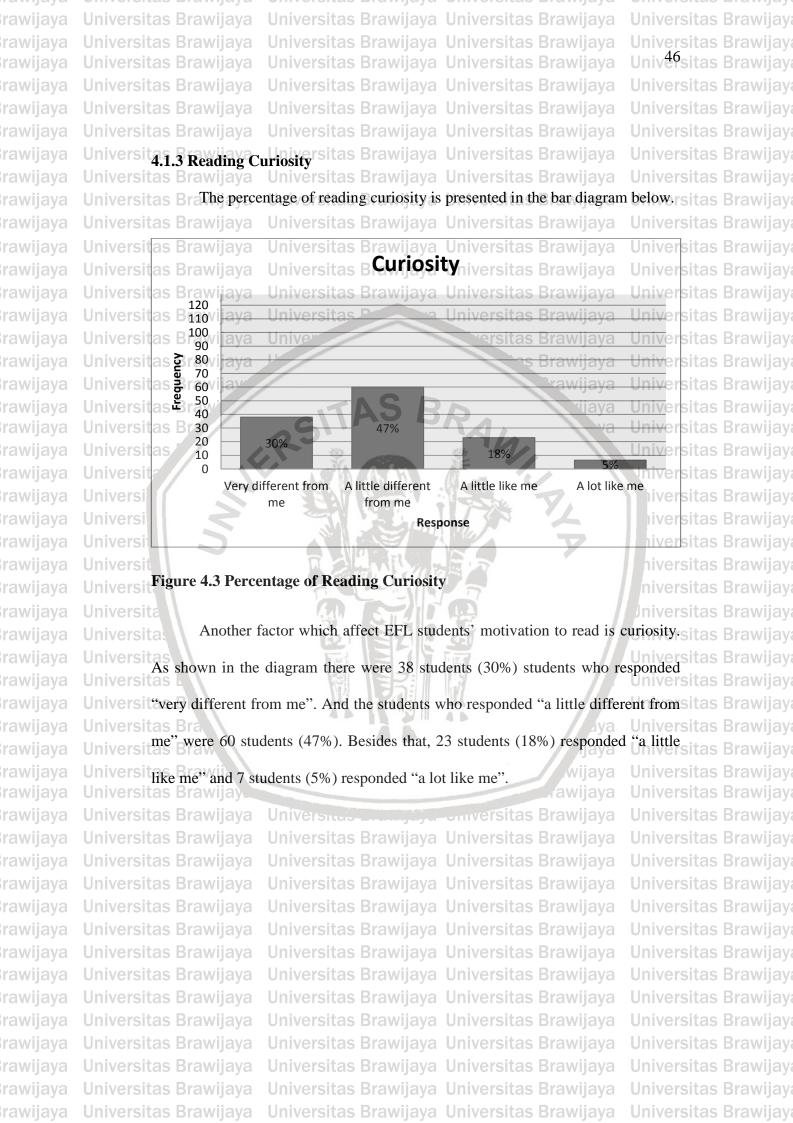

niversitas Brawijaya piversitas Brawijaya niversitas Brawijaya niversitas Brawijaya 2niversitas Brawijaya niversitas Brawijaya ading<sub>sitas</sub> Brawijaya , niversitas Brawijaya niversitas Brawijaya niversitas Brawijaya niversitas Brawijaya niversitas Brawijaya hiversitas Brawijaya niversitas Brawijaya niversitas Brawijaya niversitas Brawijaya niversitas Brawijaya hiversitas Brawijaya hiversitas Brawijaya niversitas Brawijaya hiversitas Brawijaya hiversitas Brawijaya niversitas Brawijaya hiversitas Brawijaya niversitas Brawijaya niversitas Brawijaya niversitas Brawijaya rawijaya srawijaya