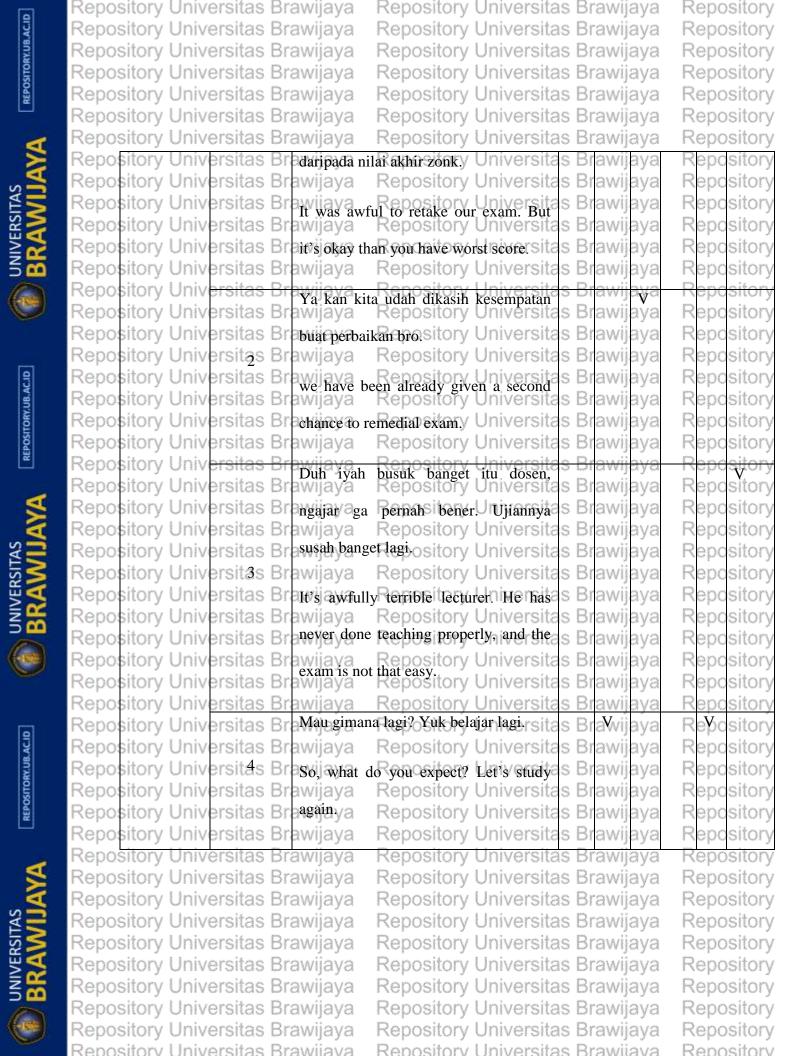

Repository Universitas Brawijaya Repository Universitas Brawijaya

Repository Repository

Renository Universitas Brawijava

Repository Universitas Brawijaya Repository Universitas Brawildst OFAPPENDICES niversitas Brawijaya Repository Universitas Brawijaya Repos 2. The response classification toward griping Repository Universitas Brawijaya Repository Universitas Brawijaya