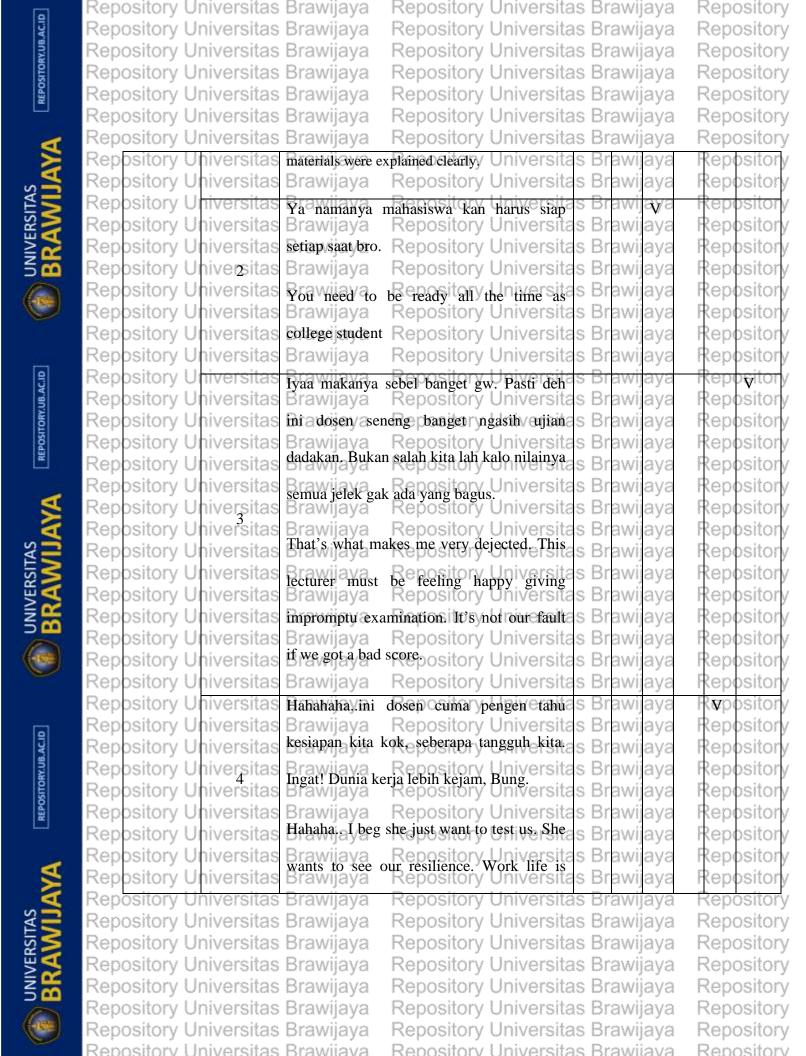

Repository Repository

Repository Universitas Brawijaya Repost.4 Definition of Key terms laya Repository Universitas Brawijaya Repository UnspeechtActs Brawijaya Repository Universitas Brawijaya Repository Universitas Brawijaya Repository UnGrippingas Brawijaya Repository Universitas Brawijaya Repository Universitas Brawijaya Repository Universitas Brawijaya Repository Universitas Brawijaya Repository Unindrogyny Brawijaya Repository Universitas Brawijaya Repository Universitas Brawijaya Repository Universitas Brawijaya Repository 3. Griping responses Repository Universitas Brawijaya Repository Universitas Brawijaya Repository 4. Androgynous person va Repository Universitas Brawijaya Renository Universitas Brawijava

Repository Universitas Brawijaya : the actions performed in saying something Repository (Austin 1975, p. 94) Repository Universitas Brawijaya : a non-face-threatening speech act in which the Repository Repository Universitas Brawijaya Repository party or object of complaint is not present. Repository Repository Universitas Brawijaya (Allami, 2006) Repository Universitas Brawijaya : a combination of masculinity and femininity. Repository Repository Universitas Brawijaya (Edgar et al., 2005) niversitas Brawijaya : a performance of reacting toward griping in Repository the form of spoken or written. S Brawijaya Repository Universitas Brawijaya : one who has reconciled both femininity and Repository Repository Universitas Brawijaya masculinity within her- or himself. (Lips, 2008) Repository Repository Universitas Brawijaya Renository Universitas Brawijaya