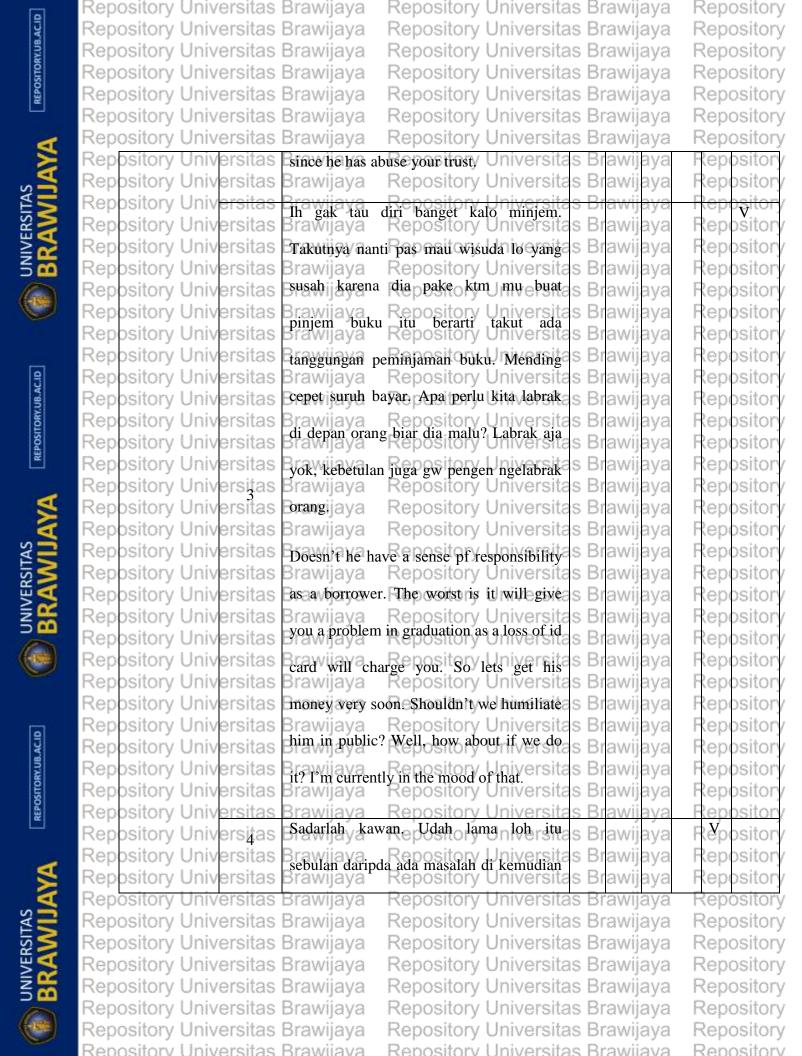

Repository Universitas Brawijaya Repository Universitas Brawijaya

Repository Repository

Renository Universitas Brawijava

Repository Universitas Brawijaya Repository Universitas Brawildst OFAPPENDICES niversitas Brawijaya Repository Universitas Brawijaya Repos 2. The response classification toward griping Repository Universitas Brawijaya Repository Universitas Brawijaya

Repository Repository

Repository Universitas Brawijaya Repost.4 Definition of Key terms laya Repository Universitas Brawijaya Repository UnspeechtActs Brawijaya Repository Universitas Brawijaya Repository Universitas Brawijaya Repository UnGrippingas Brawijaya Repository Universitas Brawijaya Repository Universitas Brawijaya Repository Universitas Brawijaya Repository Universitas Brawijaya Repository Unindrogyny Brawijaya Repository Universitas Brawijaya Repository Universitas Brawijaya Repository Universitas Brawijaya Repository 3. Griping responses Repository Universitas Brawijaya Repository Universitas Brawijaya Repository 4. Androgynous person va Repository Universitas Brawijaya Renository Universitas Brawijava