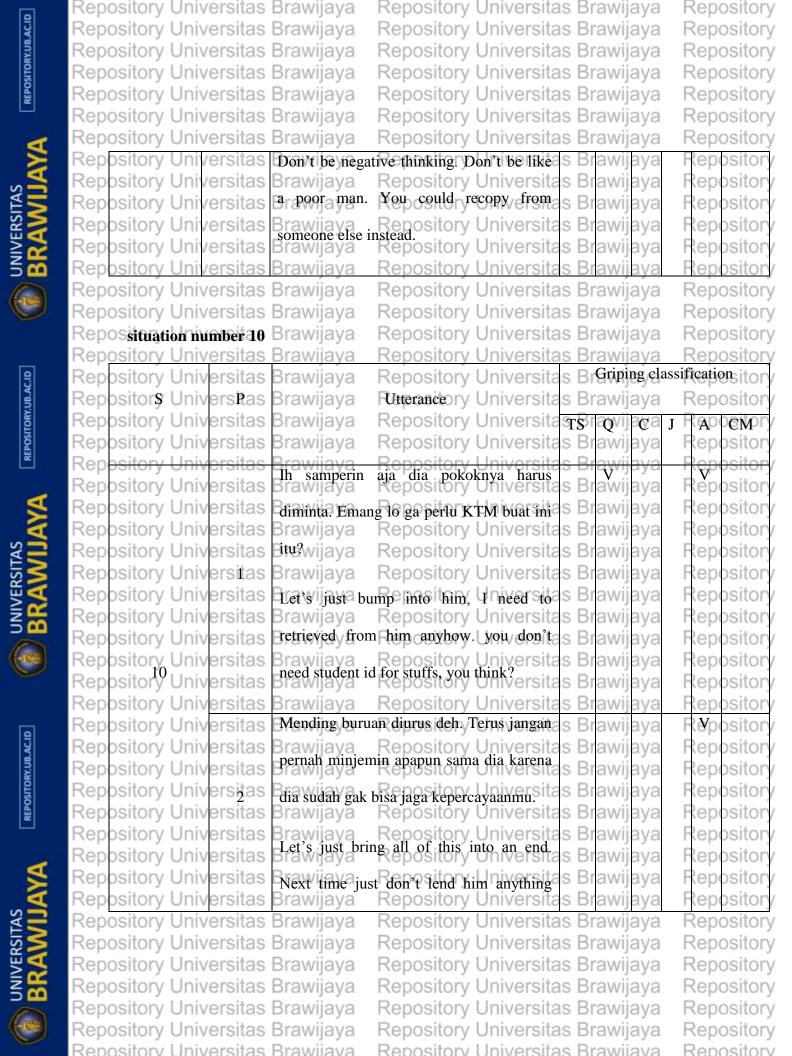

Repository Universitas Brawijaya Repository Universitas Brawijaya

Repository Repository

Renository Universitas Brawijava

Repository Universitas Brawijaya Repository Universitas Brawildst OFAPPENDICES niversitas Brawijaya Repository Universitas Brawijaya Repos 2. The response classification toward griping Repository Universitas Brawijaya Repository Universitas Brawijaya

Repository Repository

Repository Universitas Brawijaya Repost.4 Definition of Key terms laya Repository Universitas Brawijaya Repository UnspeechtActs Brawijaya Repository Universitas Brawijaya Repository Universitas Brawijaya Repository UnGrippingas Brawijaya Repository Universitas Brawijaya Repository Universitas Brawijaya Repository Universitas Brawijaya Repository Universitas Brawijaya Repository Unindrogyny Brawijaya Repository Universitas Brawijaya Repository Universitas Brawijaya Repository Universitas Brawijaya Repository 3. Griping responses Repository Universitas Brawijaya Repository Universitas Brawijaya Repository 4. Androgynous person va Repository Universitas Brawijaya Renository Universitas Brawijava