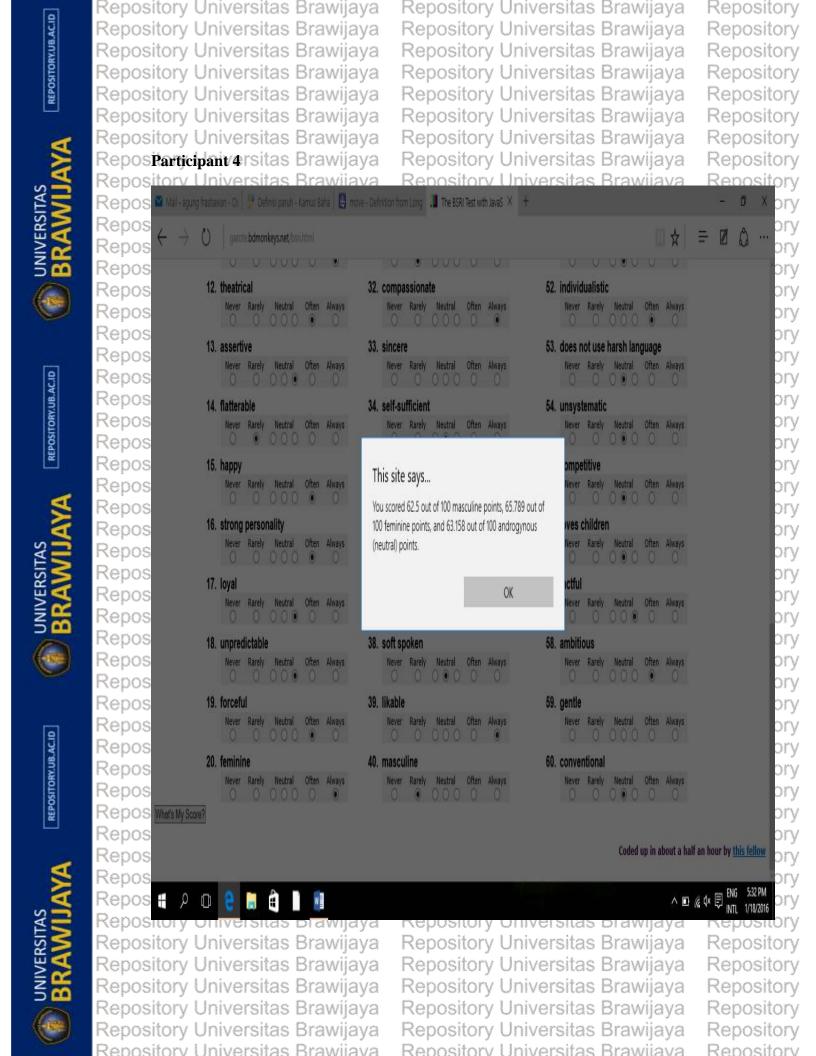

0 0 0 0 0 0

Repository Universitas Brawijaya Repos**Appendix 1. The results of BSRI** test Repository Universitas Brawijaya Repository Universitas Brawijaya Repository Universitas Brawijaya Never Karely Neutral Often Always

0 0 0 0 0 The page at garote.bdmonkeys.net says: individualistic You scored 69.167 out of 100 masculine points, 66.667 out of 100 feminine Never Rarely Neutral Often Always points, and 70.833 out of 100 androgynous (neutral) points. 0 0 0 0 does not use harsh language Never Rarely Neutral Often Always • 00000 34. self-sufficient 54. unsystematic