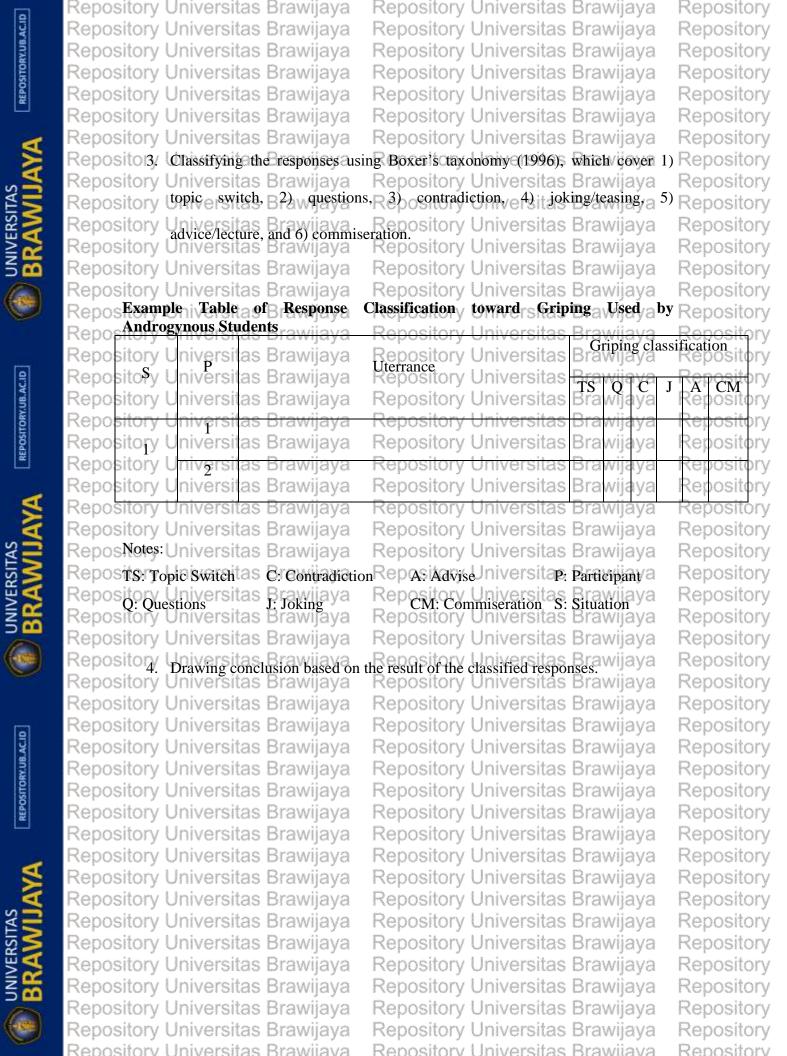

Repository Universitas Brawijaya Repository Universitas Brawijaya

Repository Repository

Renository Universitas Brawijava

Repository Universitas Brawijaya Repository Universitas Brawildst OFAPPENDICES niversitas Brawijaya Repository Universitas Brawijaya Repos 2. The response classification toward griping Repository Universitas Brawijaya Repository Universitas Brawijaya

Repository Repository

Repository Universitas Brawijaya Repost.4 Definition of Key terms laya Repository Universitas Brawijaya Repository UnspeechtActs Brawijaya Repository Universitas Brawijaya Repository Universitas Brawijaya Repository UnGrippingas Brawijaya Repository Universitas Brawijaya Repository Universitas Brawijaya Repository Universitas Brawijaya Repository Universitas Brawijaya Repository Unindrogyny Brawijaya Repository Universitas Brawijaya Repository Universitas Brawijaya Repository Universitas Brawijaya Repository 3. Griping responses Repository Universitas Brawijaya Repository Universitas Brawijaya Repository 4. Androgynous person va Repository Universitas Brawijaya Renository Universitas Brawijava