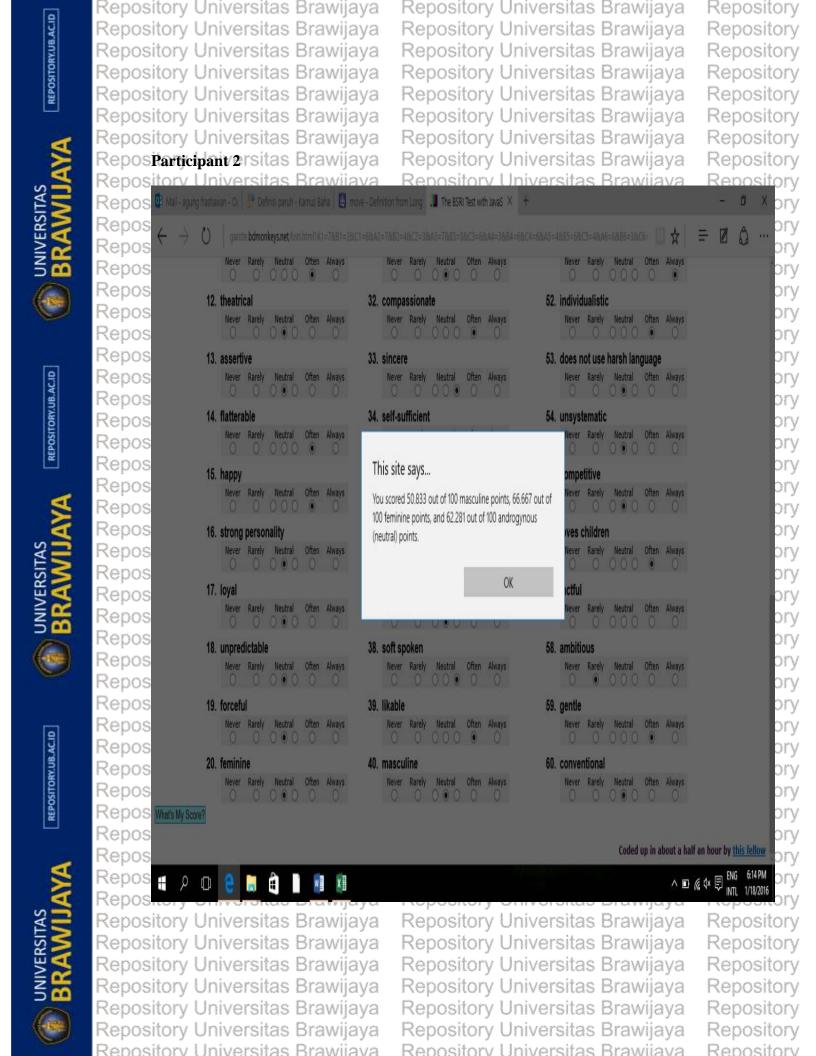

0 0 0 0 0 0

Repository Universitas Brawijaya Repos**Appendix 1. The results of BSRI** test Repository Universitas Brawijaya Repository Universitas Brawijaya Repository Universitas Brawijaya Never Karely Neutral Often Always

0 0 0 0 0 The page at garote.bdmonkeys.net says: individualistic You scored 69.167 out of 100 masculine points, 66.667 out of 100 feminine Never Rarely Neutral Often Always points, and 70.833 out of 100 androgynous (neutral) points. 0 0 0 0 does not use harsh language Never Rarely Neutral Often Always • 00000 34. self-sufficient 54. unsystematic