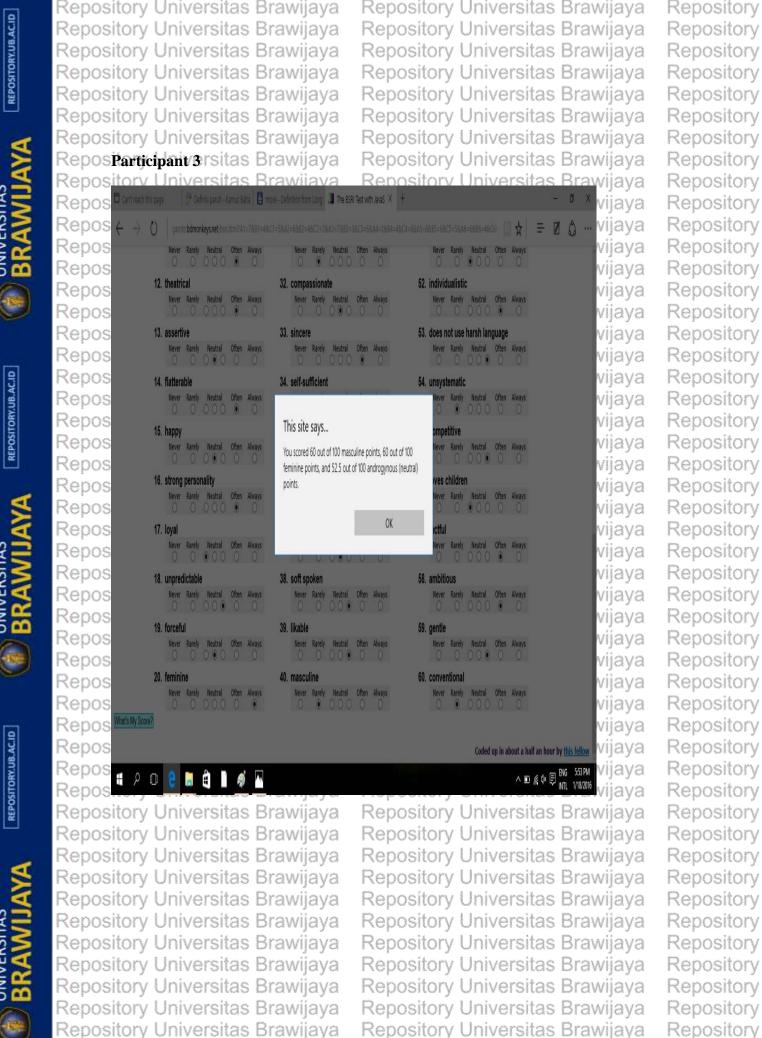

0 0 0 0 0 0

Repository Universitas Brawijaya Repos**Appendix 1. The results of BSRI** test Repository Universitas Brawijaya Repository Universitas Brawijaya Repository Universitas Brawijaya Never Karely Neutral Often Always

0 0 0 0 0 The page at garote.bdmonkeys.net says: individualistic You scored 69.167 out of 100 masculine points, 66.667 out of 100 feminine Never Rarely Neutral Often Always points, and 70.833 out of 100 androgynous (neutral) points. 0 0 0 0 does not use harsh language Never Rarely Neutral Often Always • 00000 34. self-sufficient 54. unsystematic