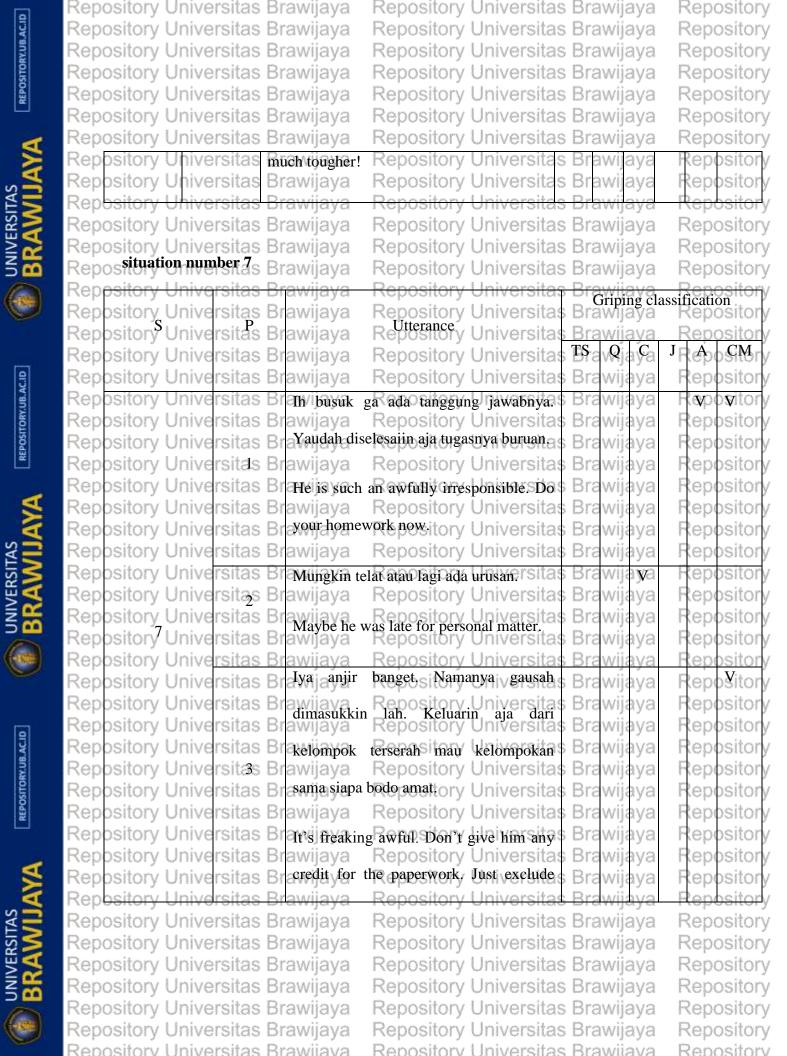

Repository Repository

Repository Universitas Brawijaya Repost.4 Definition of Key terms laya Repository Universitas Brawijaya Repository UnspeechtActs Brawijaya Repository Universitas Brawijaya Repository Universitas Brawijaya Repository UnGrippingas Brawijaya Repository Universitas Brawijaya Repository Universitas Brawijaya Repository Universitas Brawijaya Repository Universitas Brawijaya Repository Unindrogyny Brawijaya Repository Universitas Brawijaya Repository Universitas Brawijaya Repository Universitas Brawijaya Repository 3. Griping responses Repository Universitas Brawijaya Repository Universitas Brawijaya Repository 4. Androgynous person va Repository Universitas Brawijaya Renository Universitas Brawijava

Repository Universitas Brawijaya : the actions performed in saying something Repository (Austin 1975, p. 94) Repository Universitas Brawijaya : a non-face-threatening speech act in which the Repository Repository Universitas Brawijaya Repository party or object of complaint is not present. Repository Repository Universitas Brawijaya (Allami, 2006) Repository Universitas Brawijaya : a combination of masculinity and femininity. Repository Repository Universitas Brawijaya (Edgar et al., 2005) niversitas Brawijaya : a performance of reacting toward griping in Repository the form of spoken or written. S Brawijaya Repository Universitas Brawijaya : one who has reconciled both femininity and Repository Repository Universitas Brawijaya masculinity within her- or himself. (Lips, 2008) Repository Repository Universitas Brawijaya Renository Universitas Brawijaya