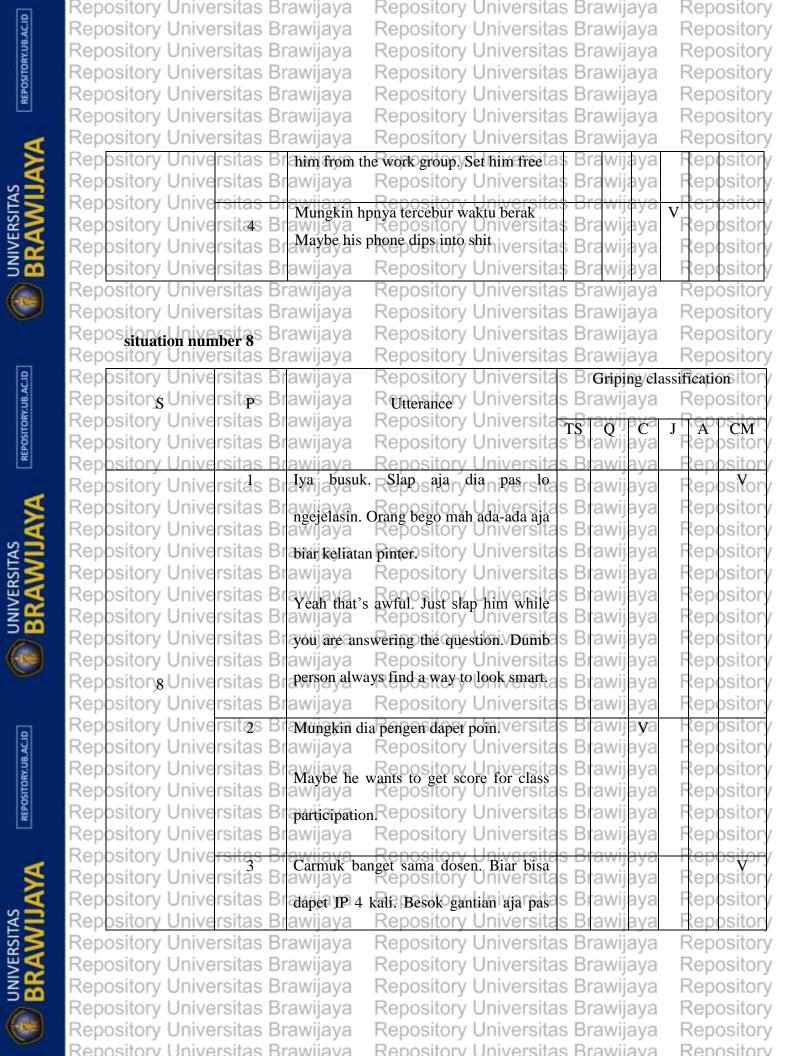

Repository Repository

Repository Universitas Brawijaya Repost.4 Definition of Key terms laya Repository Universitas Brawijaya Repository UnspeechtActs Brawijaya Repository Universitas Brawijaya Repository Universitas Brawijaya Repository UnGrippingas Brawijaya Repository Universitas Brawijaya Repository Universitas Brawijaya Repository Universitas Brawijaya Repository Universitas Brawijaya Repository Unindrogyny Brawijaya Repository Universitas Brawijaya Repository Universitas Brawijaya Repository Universitas Brawijaya Repository 3. Griping responses Repository Universitas Brawijaya Repository Universitas Brawijaya Repository 4. Androgynous person va Repository Universitas Brawijaya Renository Universitas Brawijava

Repository Universitas Brawijaya : the actions performed in saying something Repository (Austin 1975, p. 94) Repository Universitas Brawijaya : a non-face-threatening speech act in which the Repository Repository Universitas Brawijaya Repository party or object of complaint is not present. Repository Repository Universitas Brawijaya (Allami, 2006) Repository Universitas Brawijaya : a combination of masculinity and femininity. Repository Repository Universitas Brawijaya (Edgar et al., 2005) niversitas Brawijaya : a performance of reacting toward griping in Repository the form of spoken or written. S Brawijaya Repository Universitas Brawijaya : one who has reconciled both femininity and Repository Repository Universitas Brawijaya masculinity within her- or himself. (Lips, 2008) Repository Repository Universitas Brawijaya Renository Universitas Brawijaya