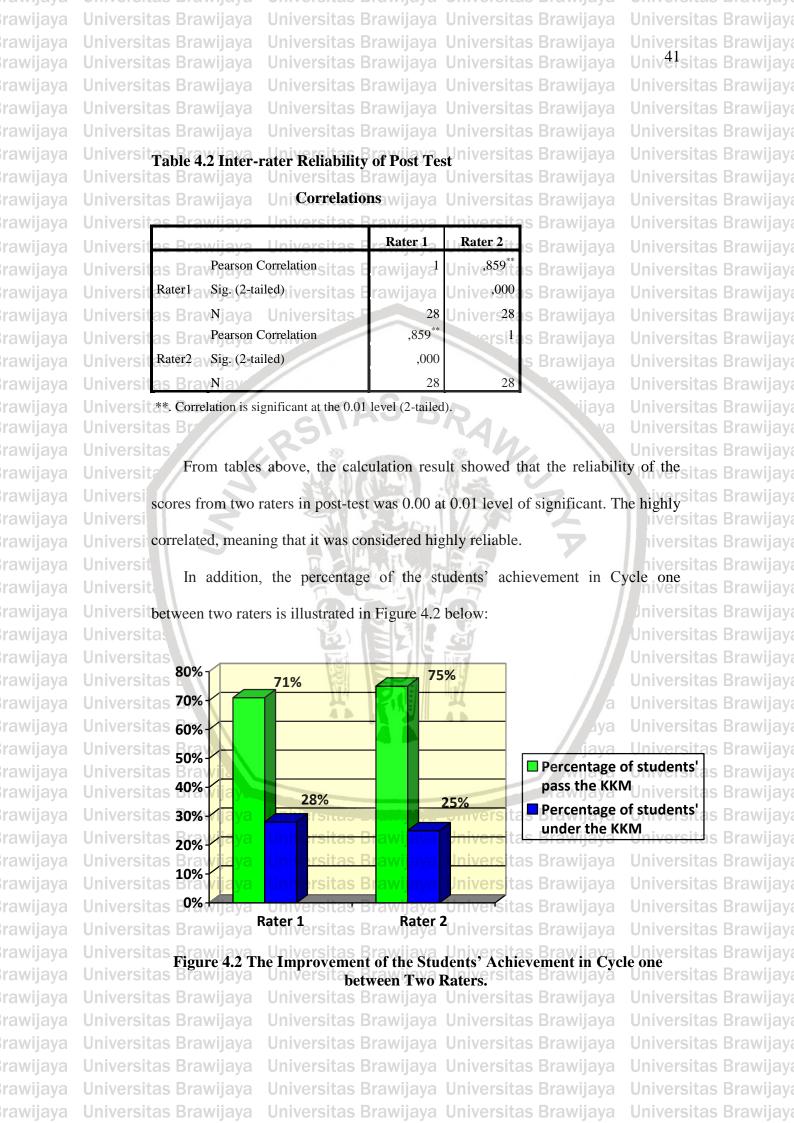

second was the collaborators it as Brawijaya to avoid subjectivity and unreliability that may occur during the scoring process. Universit The calculation was using 'Pearson Product Moment' formula to find out the sitas Brawijaya Universit correlation between two raters and to calculate the inter-rater reliability. Thesitas Brawijaya calculation result post-test are presented as in the table follows: Universitas Brawijaya Universitas Brawijaya Universitas Brawijaya Universitas Brawijaya rawijaya Universitas Brawijaya Universitas Brawijaya **Universitas Brawijaya** Universitas Brawijaya rawijaya **Universitas Brawijaya** Universitas Brawijaya Universitas Brawijaya **Universitas Brawijaya** Universitas Brawijaya Universitas Brawijaya **Universitas Brawijaya** Universitas Brawijaya rawijaya







Universitas Brawijaya Universitas Brawijaya **Universitas Brawijaya** Universitas Brawijaya Universitas Brawijaya Universitas Brawijaya Universitas Brawijava Universitas Brawijaya Improvement of Students' Speaking Achievement Cycle One; 75% (21
Preliminary Study; students)
42.8% (12 students) Universitas 88 a Preliminary Study as Brawijaya Postteversitas Brawijaya Universitas @ Universitas 48 a Universitas Brawiiava rawijaya Universitas Universitas Brawijaya students who it as Brawijaya Universitas Brawiiava Figure 4.5 Improvement of Students' Speaking Achievement 4.2 Discussion This part covers the discussion of the result finding from the students's least Brawijaya Universi participation and the students' achievement in one cycle after the use of storytelling with sequences of pict