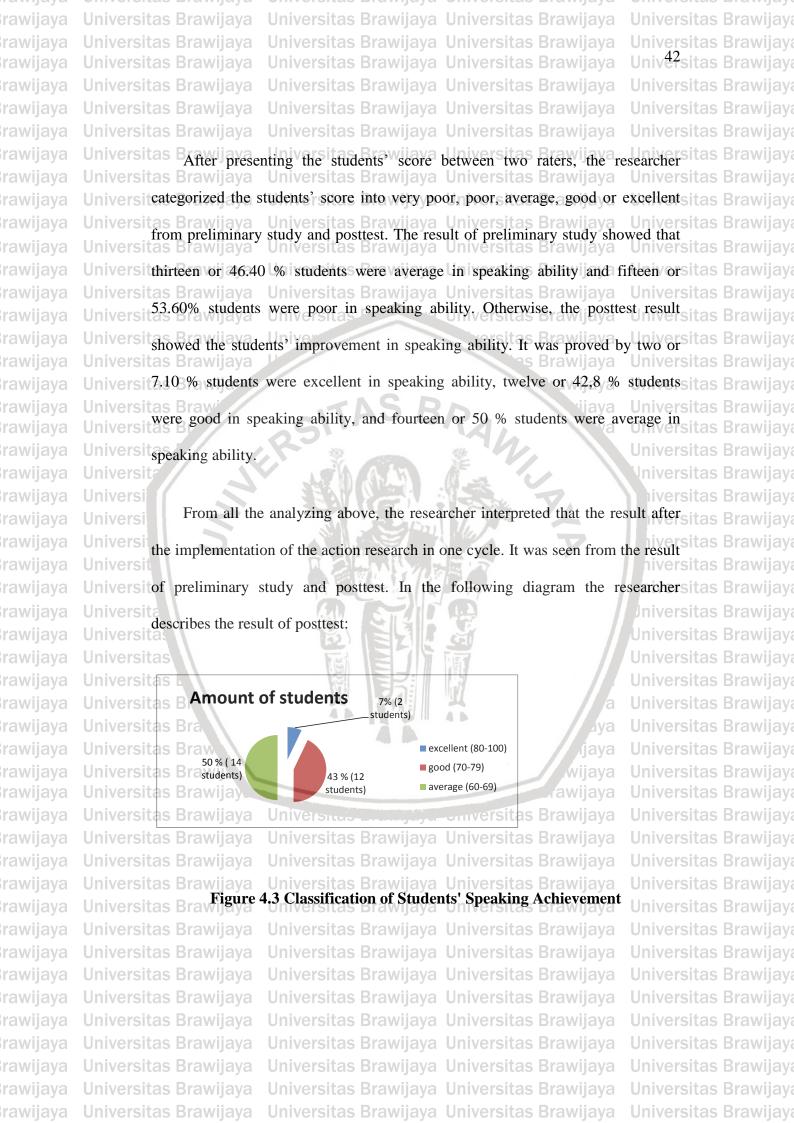

econd was the collaborators it as Brawijaya to avoid subjectivity and unreliability that may occur during the scoring process. Universit The calculation was using 'Pearson Product Moment' formula to find out the sitas Brawijaya Universit correlation between two raters and to calculate the inter-rater reliability. Thesitas Brawijaya calculation result post-test are presented as in the table follows: Universitas Brawijaya Universitas Brawijaya Universitas Brawijaya Universitas Brawijaya rawijaya Universitas Brawijaya Universitas Brawijaya **Universitas Brawijaya** Universitas Brawijaya rawijaya **Universitas Brawijaya** Universitas Brawijaya Universitas Brawijaya **Universitas Brawijaya** Universitas Brawijaya Universitas Brawijaya **Universitas Brawijaya** Universitas Brawijaya rawijaya







Universitas Brawijaya Universitas Brawijaya **Universitas Brawijaya** Universitas Brawijaya Universitas Brawijaya Universitas Brawijaya Universitas Brawijava Universitas Brawijaya Improvement of Students' Speaking Achievement Cycle One; 75% (21
Preliminary Study; students)
42.8% (12 students) Universitas 88 a Preliminary Study as Brawijaya Postteversitas Brawijaya Universitas @ Universitas 48 a Universitas Brawiiava rawijaya Universitas Universitas Brawijaya students who it as Brawijaya Universitas Brawiiava Figure 4.5 Improvement of Students' Speaking Achievement 4.2 Discussion This part covers the discussion of the result finding from the students's least Brawijaya Universi participation and the students' achievement in one cycle after the use of storytelling with sequences of pictur