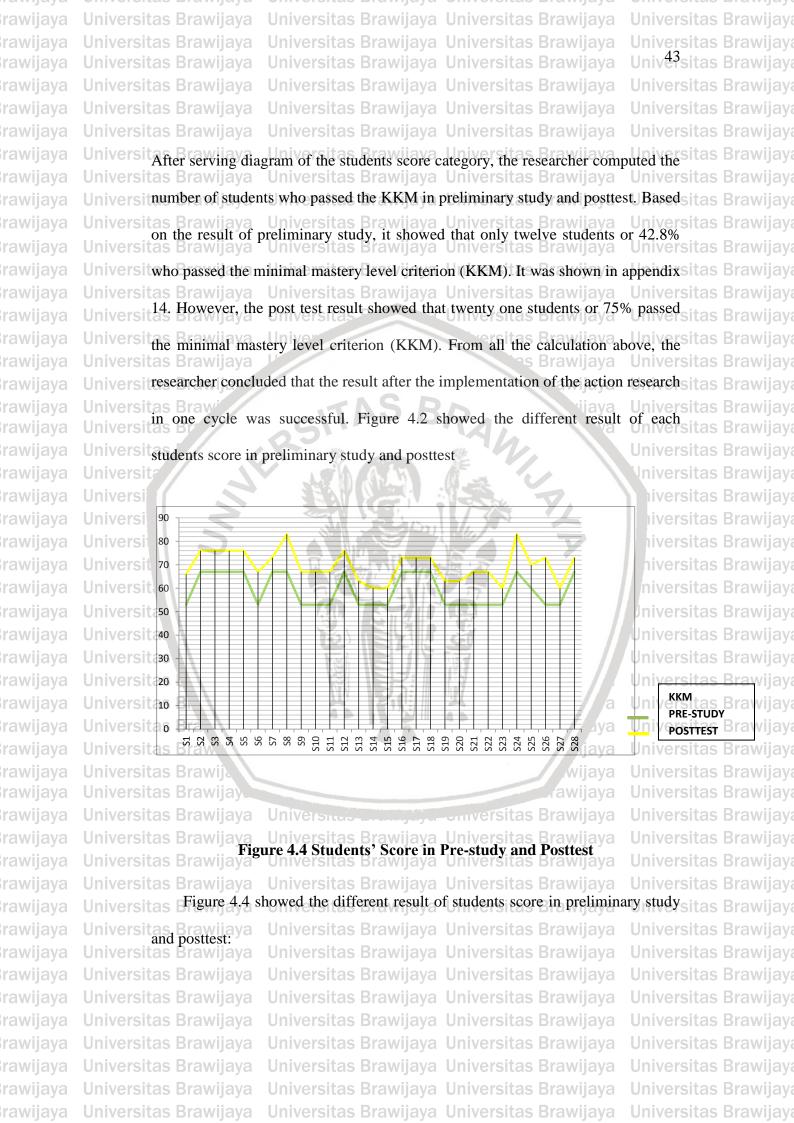

ond was the collaborators it as Brawijaya to avoid subjectivity and unreliability that may occur during the scoring process. Universit The calculation was using 'Pearson Product Moment' formula to find out the sitas Brawijaya Universit correlation between two raters and to calculate the inter-rater reliability. Thesitas Brawijaya calculation result post-test are presented as in the table follows: Universitas Brawijaya Universitas Brawijaya Universitas Brawijaya Universitas Brawijaya rawijaya Universitas Brawijaya Universitas Brawijaya **Universitas Brawijaya** Universitas Brawijaya rawijaya **Universitas Brawijaya** Universitas Brawijaya Universitas Brawijaya **Universitas Brawijaya** Universitas Brawijaya Universitas Brawijaya **Universitas Brawijaya** Universitas Brawijaya rawijaya







Universitas Brawijaya Universitas Brawijaya **Universitas Brawijaya** Universitas Brawijaya Universitas Brawijaya Universitas Brawijaya Universitas Brawijava Universitas Brawijaya Improvement of Students' Speaking Achievement Cycle One; 75% (21
Preliminary Study; students)
42.8% (12 students) Universitas 88 a Preliminary Study as Brawijaya Postteversitas Brawijaya Universitas @ Universitas 48 a Universitas Brawiiava rawijaya Universitas Universitas Brawijaya students who it as Brawijaya Universitas Brawiiava Figure 4.5 Improvement of Students' Speaking Achievement 4.2 Discussion This part covers the discussion of the result finding from the students's least Brawijaya Universi participation and the students' achievement in one cycle after the use of storytelling with sequences of picture.