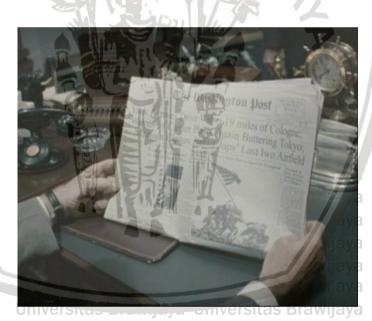

om US army.

Universitas Brawijaya **Universitas Brawijaya Universitas Brawijaya Universitas Brawijaya** 

Universitas Brawijaya Universitas Brawijaya Universitas Brawijaya Universitas Brawijaya Universitas Brawijava Universitas Brawijava Universitas Brawijaya Universitas Brawijaya

**Universitas Brawijaya** Universitas Brawijaya

niversitas Brawijaya

rawijaya srawijaya

**Universitas Brawijaya Universitas Brawijaya** 

Universitas **Universitas Brawijaya Universitas Brawijaya Universitas Brawijaya Universitas Brawijaya**  Universitas Brawijaya Universitas Brawijaya Universitas Brawijava Universitas Brawijava Universitas Brawijaya Universitas Brawijaya



Figure 3.12 when the captain Kuribayasi set the nest of spider strategy rsitas Brawijaya Source: Flag of Our Fathers, minute 00:22:45



Universitas Brawijaya Figure 3.13 When the President saw the paper of Iwo Jima Universitas Brawijaya Un Source: Flag of Our Fathers, minute 00:06:30 ava Universitas Brawijava Universitas Brawijava

Universitian Brownian Which is when the United States had bankrupt when world war II. So as to Universitas Brawijaya Universitas Brawijaya Universitas Brawijaya Universit cause the people being cynical and fed up with something called war. Also manysitas Brawijaya Universitas Brawijaya Universitas Brawijaya Universitas Brawijaya Universitas Brawijaya that was published in a newspaper about war, especially war which occurred in Brawijaya Universitas Brawijaya Universitas Brawijaya Universitas Brawijaya Universitas Brawijaya

Universitas Brawijaya Universitas Brawijaya

Universitas Brawijaya Uni