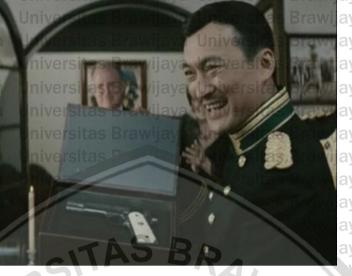

Universit Kuribayashi was born of noble families in one town of Japan. Even he had sitas Brawijaya

Universitintensive military training in the United States for two years before second Worldsitas

War. In the United States he got many experienced especially about the strategy

Universit of American war. This moment were shown in the picture

Universitas Brawijaya **Universitas Brawijaya Universitas Brawijava** 

Universitas Brawijaya Universitas Brawijaya Universitas Brawijaya Universitas Brawijaya Universitas Brawijava Universitas Brawijava Universitas Brawijaya Universitas Brawijaya

tas Brawijaya

rawijaya srawijaya

**Universitas Brawijaya** Universitas Brawijaya **Universitas Brawijaya Universitas Brawijay** 

**Universitas Brawijay** 

Universitas Brawijaya Universitas Brawijaya



Figure 3.7 Kuribayashi had got revolver from his American's friend niversitas Brawijaya (Letter From Iwo Jima, disk 2, minute 00:23:33)

Universitas Brawijaya Universitas Brawijaya Universitas Brawijaya **Universitas Brawijaya** Universitas Brawijaya

Kuribayashi also has the flavor of love that is extraordinary to more than Universi the love of his people to his family. He also has the character of being earthy orsitas Brawijava humble to his army, it cannot be separated from his past. he also first derived from Universi the bottom troops or cavalry. He also had a sense of humor to amuse yourself orsitas Brawijaya another person being to talk. This moment were shown in conversation above University where at the cave. **Universitas Brawijaya** 

Universi The battle is approaching the end