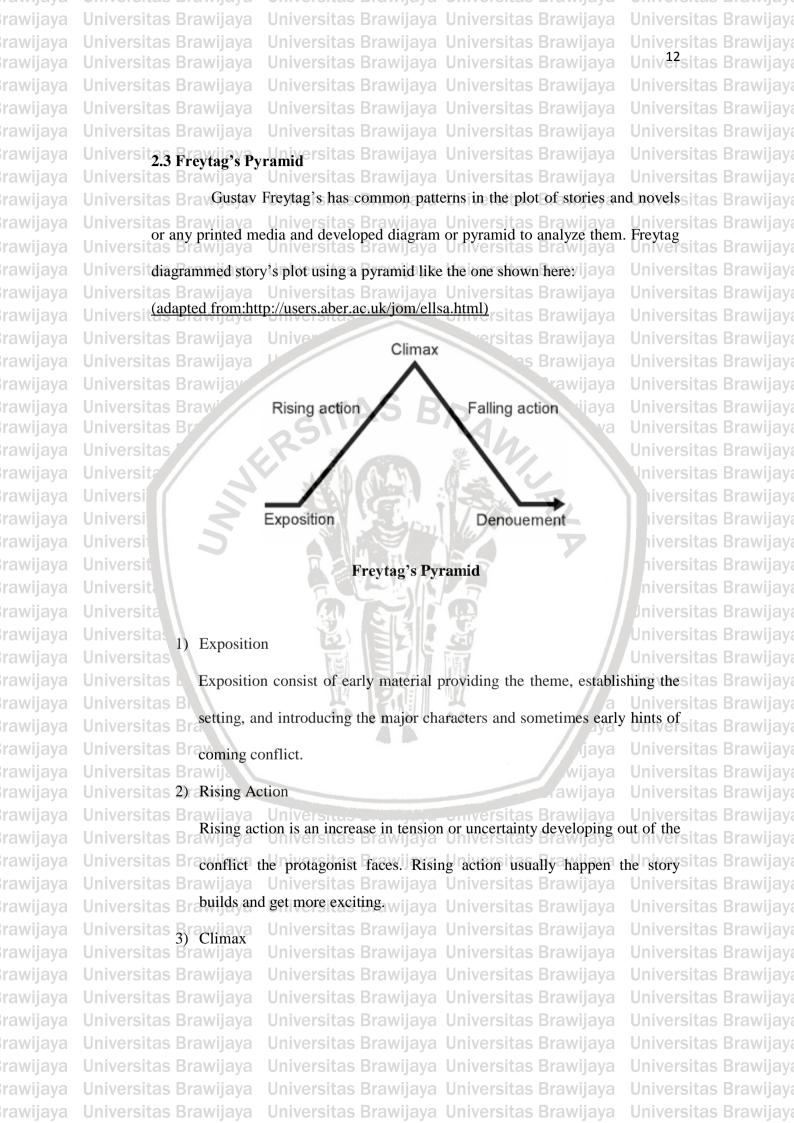

| ianijaya               | ennoronae Brannjaya                                                         | 0111       | 1010100                   | Brangaya            | 01111010100      | ie Branijaya                  | 011110101000                           | Brangay                |
|------------------------|-----------------------------------------------------------------------------|------------|---------------------------|---------------------|------------------|-------------------------------|----------------------------------------|------------------------|
| rawijaya               | Universitas Brawijaya                                                       | Uni        | versita                   | s Brawijaya         | Universita       | is Brawijaya                  | Universitas                            | Brawijaya              |
| rawijaya               | Universitas Brawijaya                                                       | Uni        | versita                   | s Brawijaya         | Universita       | s Brawijaya                   | Universitas                            | Brawijaya              |
| rawijaya               | Universitas Brawijaya                                                       | Uni        | versita                   | s Brawijaya         | Universita       | is Brawijaya                  | Universitas                            | Brawijaya              |
| rawijaya               | Universitas Brawijaya                                                       | Uni        | versita                   | s Brawijaya         | Universita       | is Brawijaya                  | Universitas                            | Brawijaya              |
| rawijaya               | Universitas Brawijaya                                                       | Uni        | versita                   | s Brawijaya         | Universita       | s Brawijaya                   | Universitas                            | Brawijaya              |
| rawijaya               | Universitas Brawijaya                                                       | Uni        | versita                   | s Brawijaya         | Universita       | s Brawijaya                   | Universitas                            | Brawijay               |
| rawijaya               | Universitas Brawijaya                                                       | Uni        | versita                   | <b>F</b> Ravilara   | NTENTE           | s Brawijaya                   | Universitas                            |                        |
| rawijaya               | Universitas Brawijaya                                                       | Uni        | versita                   | s Brawijaya         | Universita       | s Brawijaya                   | Universitas                            |                        |
| rawijaya               | Universit TITLE PAGE                                                        |            |                           |                     |                  |                               |                                        |                        |
| rawijaya               | Universi DECLARATIO                                                         | ON OF      | AUTH                      | <b>ORSHIP</b> ava   | Universita       | is Brawijava.                 | Universitas                            | Brawijava              |
| rawijaya               | SUPERVISOR                                                                  | S' AP      | PROVA                     | Brawijava           | Universita       | is Brawijava                  |                                        | Biawijava              |
| rawijaya               | SUPERVISOR<br>BOARD OF EX<br>ACKNOWLEI                                      | XAMI       | NERS (                    | CERTIFICAT          | <b>E OF APPR</b> | ROVAL                         | Universitas                            | iv<br>Brawijava        |
| rawijaya               | Universit <u>ABSTRACT</u> /                                                 | DGEM       | ients.<br>versita         | s Brawijava         | Universita       | s Brawijava                   | Universitas                            | Rawijav                |
| rawijaya               | UniversitABSTRAK                                                            | Uni        | versita                   | s P                 | Universita       | s Brawiiava.                  | Universitas                            | <b>Niawijav</b>        |
| rawijaya               | Universi TABLE OF CO                                                        | ONTE       | NTS                       |                     | brereite         | s Brawijava                   |                                        | Biijawijav             |
| rawijaya               | LIST OF FIGU                                                                | JRES       |                           | ••••••              |                  | s Brawijava                   | Universitas                            | Brawijav               |
| rawijaya               | Universi TABLE OF CO<br>LIST OF FIGU<br>LIST OF TAB<br>Universitas Brawijay | LES        |                           | ••••••              |                  | rawijaya                      | Universitas                            | Brawijay               |
| rawijaya               | Universitas Brawi                                                           |            |                           | AG D                |                  |                               | Universitas                            |                        |
| rawijaya               | Universitas Bra                                                             |            | C                         | AS B                | RA.              | va                            | Universitas                            | Brawijay               |
| rawijaya               | Universit CHAPTER I                                                         |            | RODUC                     | TION                |                  |                               | Universitas<br>Universitas             | Brawijava              |
| rawijaya               | Universita                                                                  | 1.1        | Backg                     | round of the S      | tudy             |                               | Universitas<br>Universitas             | Brawijav               |
| rawijaya               | Universi                                                                    | 1.2<br>1.3 | Objec                     | ems of the Stuc     | ly<br>Idv        |                               | iversitas                              | -6 amijay              |
| rawijaya               |                                                                             |            | Sec. 1                    |                     | 7.55             |                               | hivoreitae                             |                        |
| rawijaya               | Universi CHAPTER II                                                         | REV        | IEW O                     | F THE RELA          | TED LITER        | <b>RATURE AND</b>             | hiversitas                             | Rrawijav               |
| rawijaya               | Universit                                                                   | RESI       | EARCH                     | METHOD              |                  |                               | niversitas                             | Brawijay               |
| rawijaya               | Universit                                                                   | 2.1        | Theore                    | tical Framewo       | rk               |                               | niversitas                             | - Brawijay             |
| Frawijaya              | Universita                                                                  |            | 2.1.1                     | Structure Ele       | ment of Mov      | ie                            | niversitas<br>Iniversitas              | - Brawijay             |
| Brawijaya              | Universita                                                                  |            |                           | 2.1.2.1 Chara       | acters           |                               |                                        | <sup>8</sup> Brawijay  |
| Brawijaya              | Universitas                                                                 |            | 62                        | 2.1.2.2 Settin      | ıg               |                               | Universitas<br>Universitas             | Brawijay               |
| Brawijaya              | Universitas                                                                 | 2.2        |                           | 2.1.2.3 Point       | of View          |                               | Universitas                            | Biowijay               |
| Fawijaya               | Universitas B                                                               | 2.2<br>2.3 | Frevta                    | o's Pyramid         |                  |                               | Universitas<br>Universitas             | Di Onvijayo            |
|                        | Universitas Bra                                                             | 2.4        | The Co                    | oncept of Hero      | 4.6              |                               |                                        | . <u>1</u> 3           |
| rawijaya               | Universitas Braw                                                            | 2.5        | Previo                    | us Studies          |                  | aya                           | Universitas<br>Universitas             | 14                     |
| rawijaya               | Universitas Brawija                                                         | 2.6        | Resear                    | ch Method           |                  | Jaya                          | Universitas                            | Pi <sup>siwijay</sup>  |
| srawijaya<br>Srawijaya | Universitas Brawijay                                                        |            | 2.6.1.                    | Type of Resear      | rch              | awijava                       | Universitas<br>Universitas             | . goawijay<br>Brawijay |
| Brawijaya              | Universitas Brawijaya                                                       | Uni        | 2.6.3.                    | Finding the Su      | itable Approa    | ch and Theory                 | Universitas                            | dawijay                |
| rawijaya               | Universitas Brawijaya                                                       | Uni        | 2.6.4.                    | Analyzing and       | Interpreting     | the Data                      | ······································ | - 17<br>Brawijav       |
| rawijaya               | Universitas Brawijaya                                                       | Uni        | 2.6.5. (                  | Conclusion          | Universita       | s Brawijaya                   | Universitas<br>Universitas             | . 17<br>Brawijav       |
| rawijaya               | Universitas Brawijaya                                                       |            |                           |                     |                  |                               | Universitas                            |                        |
| Brawijaya              | Universitas Brawijaya                                                       |            |                           |                     |                  |                               | Universitas                            |                        |
| rawijaya               | CHAPTER III                                                                 | FINI       | DING A                    | ND DISCUSS          | ION              | is Brawijaya<br>Ie Brawijaya  |                                        | - 18<br>Bawijay        |
| 5 5                    | Universitas Brawijaya                                                       | 3.1        | Structu                   | iral Analysis o     | f Flag of Our    | <i>Fathers</i> Movie          | Iniversitas                            | . 18<br>Brawijav       |
| rawijaya               |                                                                             | Uni        | 3.1.1                     | Characteriza        | tion of John '   | Doc' Bradley                  | Universitas<br>Universitas             | -18 <sup>wijay</sup>   |
| srawijaya<br>Rawijaya  | Universitas Brawijaya                                                       |            | v 5. P.Z.d<br>v 3. P. 3 o | Plot of <i>Flag</i> | uon of Ira Ha    | yesa.w.uaya.<br>rs Movieliava | Universitas                            | P25 wijay              |
| srawijaya<br>Rawijaya  | Universitas Brawijaya<br>Universitas Brawijaya                              |            |                           |                     |                  |                               |                                        |                        |
| srawijaya<br>krawijaya |                                                                             |            |                           |                     |                  |                               | Universitas                            |                        |
| rawijaya               | Universitas Brawijaya                                                       |            |                           | •                   |                  |                               | Universitas                            |                        |
| brawijaya<br>krawijaya | Universitas Brawijaya                                                       |            |                           |                     |                  |                               | Universitas                            |                        |
| rawijaya               | Universitas Brawijaya                                                       |            |                           |                     |                  |                               | Universitas                            |                        |
| rawijaya               | Universitas Brawijaya                                                       | UII        | versita                   | o Diawijaya         | Universita       | IS DI dWIJdyd                 | Universitas                            | DIAWIJAY               |

| iamjaya                | ennerencie Brannjaya                           | ennerende Brangaya ennerende Brang                                                                                                                                               | jaya emiterentae Bramijay     |
|------------------------|------------------------------------------------|----------------------------------------------------------------------------------------------------------------------------------------------------------------------------------|-------------------------------|
| rawijaya               | Universitas Brawijaya                          | Universitas Brawijaya Universitas Brawi                                                                                                                                          | jaya Universitas Brawijaya    |
| rawijaya               | Universitas Brawijaya                          | Universitas Brawijaya Universitas Brawi                                                                                                                                          | jaya Universitas Brawijaya    |
| rawijaya               | Universitas Brawijaya                          | Universitas Brawijaya Universitas Brawi                                                                                                                                          |                               |
| rawijaya               | Universitas Brawijaya                          | Universitas Brawijaya Universitas Brawi                                                                                                                                          | jaya Universitas Brawijaya    |
| rawijaya               | Universitas Brawijaya                          | Universitas Brawijaya Universitas Brawi                                                                                                                                          | jaya Universitas Brawijay     |
| rawijaya               | Universitas Brawijaya                          | Universitas Brawijaya Universitas Brawi                                                                                                                                          | aya Universitas Brawijay      |
| rawijaya               | Universitas Brawijaya                          | 3.1.4 Setting of <i>Flag of Our Fathers</i> Mov                                                                                                                                  | aya Universitas Brawijay      |
| rawijaya               | Universitas Brawijaya                          | 3.2 Structural Analysis of <i>Letter From Iwo Jima</i>                                                                                                                           | Movie Universitas. P26 wijay  |
| rawijaya               | Universitas Brawijaya                          | Univ 3.2.1 Characterization of Saigo (Kazunor                                                                                                                                    | i Ninomiya)i.a [27] wijaya    |
| rawijaya               | Universitas Brawijaya                          | <ul> <li>3.2.2 Characterization of Kuribayashi (Ko</li> <li>3.2.3 Plot of <i>Letter From Iwo Jima</i> Movi</li> <li>3.2.4 Setting of <i>Letter From Iwo Jima</i> Movi</li> </ul> | n Watanabe)                   |
| rawijaya               | Universitas Brawijaya                          | 3.2.3 Plot of Letter From Iwo Jima Movi<br>3.2.4 Setting of Letter From Iwo Jima M                                                                                               | a Universitas Bawijay         |
| rawijaya               | Universitas Brawijaya                          | 3.3 The Relationship between a Movie Scenario                                                                                                                                    | "The Flagiofersitas Brawijay  |
| rawijaya               | Universitas Brawijaya                          | Our Fathers" and Letter From Iwo Jima" Ba                                                                                                                                        | sed on Universitas Brawijav   |
| rawijaya               | Universitas Brawijaya                          | Freytag's Diagram                                                                                                                                                                | avantiniversitas 640 wijav    |
| rawijaya               | Universitas Brawijaya                          | 3.3.1 Exposition "The Flag of Our Father<br>From Iwo Jima" movie                                                                                                                 | s" and Letter                 |
| rawijaya               | Universitas Brawijaya                          | 3.3.2 Rising Action Exposition "The Flag                                                                                                                                         | of Our Universitas Brawijav   |
| rawijaya               | Universitas Brawijay                           | Fathers" and Letter From Iwo Jima'                                                                                                                                               | movie.l                       |
| rawijaya               | Universitas Braw                               | 3.3.3 Climax "The Flag of Our Fathers" a                                                                                                                                         | nd Letter from sitas Brawijav |
| rawijaya               | Universitas Brz                                | <ul> <li>3.3.3 Climax "The Flag of Our Fathers" a<br/>Iwo Jima" movie</li> <li>3.4 Significant Scenes "The Flag of Our Fathers<br/>From Iwo Jima" movie</li> </ul>               | . va. Universitas Brawijav    |
| rawijaya               | Universitas                                    | 3.4 Significant Scenes "The Flag of Our Fathers                                                                                                                                  | and Letter                    |
| rawijaya               | Universita                                     | 3.5 Focus "The Flag of Our Fathers" and Letter                                                                                                                                   | From Iwoiversitas Brawijav    |
| rawijaya               | Universi                                       | Jima" movie                                                                                                                                                                      | iversitas B47awijav           |
| rawijaya               | Universi                                       | 3.6 Comparison and Contrast "The Flag of Our<br>Letter From Iwo Jima" movie                                                                                                      | Fathers" and ersitas Brawijay |
| rawijaya               | Universi                                       | Letter From Iwo Jima" movie                                                                                                                                                      | wood hiversitas Brawijaya     |
| rawijaya               | Universit                                      | 3.7 American and Japanese Value by Clint East<br>Perspective                                                                                                                     |                               |
| rawijaya               | Universit                                      |                                                                                                                                                                                  | niversitas Brawijav           |
| rawijaya               | CHAPTER IV                                     | CONCLUSION AND SUGGESTION<br>4.1 Conclusion                                                                                                                                      | miversitas 51                 |
| rawijaya               | Universita                                     | 4.1 Conclusion                                                                                                                                                                   | Iniversitas Prawijav          |
| rawijaya               | Universitas                                    | 4.2 Suggestion                                                                                                                                                                   | Universitas Brawijaya         |
| rawijaya               | UniversitREFERENCES                            |                                                                                                                                                                                  |                               |
| rawijaya               |                                                |                                                                                                                                                                                  |                               |
| rawijaya               | Universitas Bra                                |                                                                                                                                                                                  | aya Universitas Brawijaya     |
| Brawijaya              | Universitas Braw                               |                                                                                                                                                                                  | jaya Universitas Brawijaya    |
| rawijaya               | Universitas Brawija                            |                                                                                                                                                                                  | jaya Universitas Brawijaya    |
| rawijaya               | Universitas Brawijay                           |                                                                                                                                                                                  | jaya Universitas Brawijaya    |
| rawijaya               | Universitas Brawijaya                          | Universitas Brawi                                                                                                                                                                |                               |
| rawijaya               | Universitas Brawijaya                          | Universitas Brawijaya Universitas Brawi                                                                                                                                          |                               |
| rawijaya               | Universitas Brawijaya                          | Universitas Brawijaya Universitas Brawi                                                                                                                                          |                               |
| rawijaya               | Universitas Brawijaya                          | Universitas Brawijaya Universitas Brawi                                                                                                                                          |                               |
| rawijaya               | Universitas Brawijaya                          | Universitas Brawijaya Universitas Brawi                                                                                                                                          |                               |
| rawijaya               | Universitas Brawijaya                          | Universitas Brawijaya Universitas Brawi                                                                                                                                          |                               |
| rawijaya               | Universitas Brawijaya                          | Universitas Brawijaya Universitas Brawi                                                                                                                                          |                               |
| rawijaya               | Universitas Brawijaya                          | Universitas Brawijaya Universitas Brawi                                                                                                                                          |                               |
| rawijaya               | Universitas Brawijaya                          | Universitas Brawijaya Universitas Brawij                                                                                                                                         |                               |
| rawijaya               | Universitas Brawijaya                          | Universitas Brawijaya Universitas Brawij                                                                                                                                         |                               |
| Brawijaya              | Universitas Brawijaya                          | Universitas Brawijaya Universitas Brawij                                                                                                                                         |                               |
| Brawijaya              | Universitas Brawijaya                          | Universitas Brawijaya Universitas Brawij                                                                                                                                         |                               |
| 5 5                    | Sintorsitus Blawijaya                          | Sintersitus Brawijaya Sintersitus Dlawi                                                                                                                                          | mya – unitusitus Diawijay     |
| rawiiava               | Universitas Brawijava                          |                                                                                                                                                                                  |                               |
| srawijaya<br>Srawijaya | Universitas Brawijaya<br>Universitas Brawijaya | Universitas Brawijaya Universitas Brawi<br>Universitas Brawijaya Universitas Brawi                                                                                               | jaya Universitas Brawijaya    |