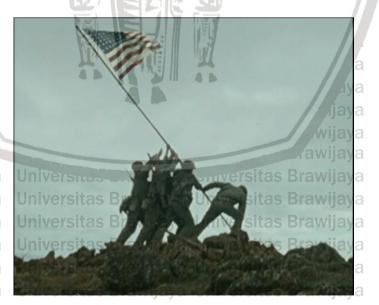

Universitas Brawijaya Universitas Brawijaya Universitas Brawijaya Universitas Brawijava Universitas Brawijaya Universitas Brawijaya **Universitas Brawijava** Universitas Brawijaya Universitas Brawijaya **Universitas Brawijava** Universitas Brawijaya Universitas Brawijaya Universitas Brawijaya Universitas Brawijaya how the political life and portrayal of six soldiers raising the flag on Mount ersitas Brawijaya Universitas Brawijaya Universitas Brawijaya Universitas Universi Suribachi. Second, how the war is affecting lives of soldiers, Mike Strank, Harlonsitas Block, John "Doc" Bradley (Medic), Ira Hayes, Rene Gagnon, and Franklin rawijava Universi Sousley. The movie tells how soldiers in the battlefield are used as a tool insitas Br Universitas Brawijaya Universitas Brawijaya Universitas Brawijaya Universitas Br Universi politics and their lives after the war and lost his job as a soldier. One of the sitas Br Universit phenomenal stories in the movie is during the battle for the island of Iwo Jima, Sitas UniversitU.S. forces succeeded in flying its flag on the hill of the island, Iwo Jima. The flagsitas raising event successfully captured a war photographer and capable of making moral effect is very unusual in people of the United States. Finally, the effect of Universi the photo of raising the U.S. flag by the American people can carried backsitas confidence to win the war. The third soldier, John 'Doc' Bradley, Ira Hayes, Rene Universi Gagnon were ordered to return to the Iwo Jima campaign to become the object of Sitas the U.S. government to achieve greater financial support of the war from Universit volunteer. Meanwhile, the big stories that are stored of raising flag was still<sup>Sit</sup> Universi covering the three soldiers, especially for Ira Hayes, John 'Doc' Bradley, and Rene Gagnon. Universitas Brased on the explanations above, this study focuses on theymeaning ofsitas Brawijaya Hero in the movies entitled Flag of our Fathers and Letter from Iwo Jima by Clint Eastwood perspective depicted in the movies. In reality, Hero is person who rsitas Brawijava Universitas Brawijaya Universitas Brawijaya Universi succeeds or person who excels in performing heroic deeds in a positive way, insitas extreme condition and situation (Zimbardo, p.1). He also derives happiness and satisfaction in performing the deed. In return, the Hero gets glorified by the Universitas Brawijaya Universitas Brawijaya Universitas Brawijaya Universit Universi society. The theory of objective approach by Abrams is an appropriate theory to Universitas Brawijaya Universitas Brawijaya