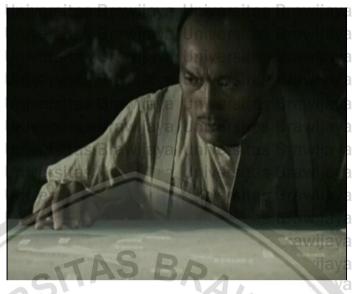

the Japanese army to applied ancient tactic or strategy. The ancientsitas Brawijaya Universi strategy is nest of spider for surviving from US army.

Universitas Brawijaya **Universitas Brawijaya Universitas Brawijaya Universitas Brawijaya** 

Universitas Brawijaya Universitas Brawijaya Universitas Brawijaya Universitas Brawijaya Universitas Brawijava Universitas Brawijava Universitas Brawijaya Universitas Brawijaya

**Universitas Brawijaya** Universitas Brawijaya

niversitas Brawijaya

rawijaya srawijaya

**Universitas Brawijaya Universitas Brawijaya** 

Universitas **Universitas Brawijaya Universitas Brawijaya Universitas Brawijaya Universitas Brawijaya**  Universitas Brawijaya Universitas Brawijaya Universitas Brawijava Universitas Brawijava Universitas Brawijaya Universitas Brawijaya



Figure 3.12 when the captain Kuribayasi set the nest of spider strategy rsitas Brawijaya Source: Flag of Our Fathers, minute 00:22:45



Universitas Brawijaya Figure 3.13 When the President saw the paper of Iwo Jima Universitas Brawijaya Un Source: Flag of Our Fathers, minute 00:06:30 ava Universitas Brawijava Universitas Brawijava

Universitian Brownian Which is when the United States had bankrupt when world war II. So as to Universitas Brawijaya Universitas Brawijaya Universitas Brawijaya Universit cause the people being cynical and fed up with something called war. Also manysitas Brawijaya Universitas Brawijaya Universitas Brawijaya Universitas Brawijaya Universitas Brawijaya that was published in a newspaper about war, especially war which occurred in Brawijaya Universitas Brawijaya