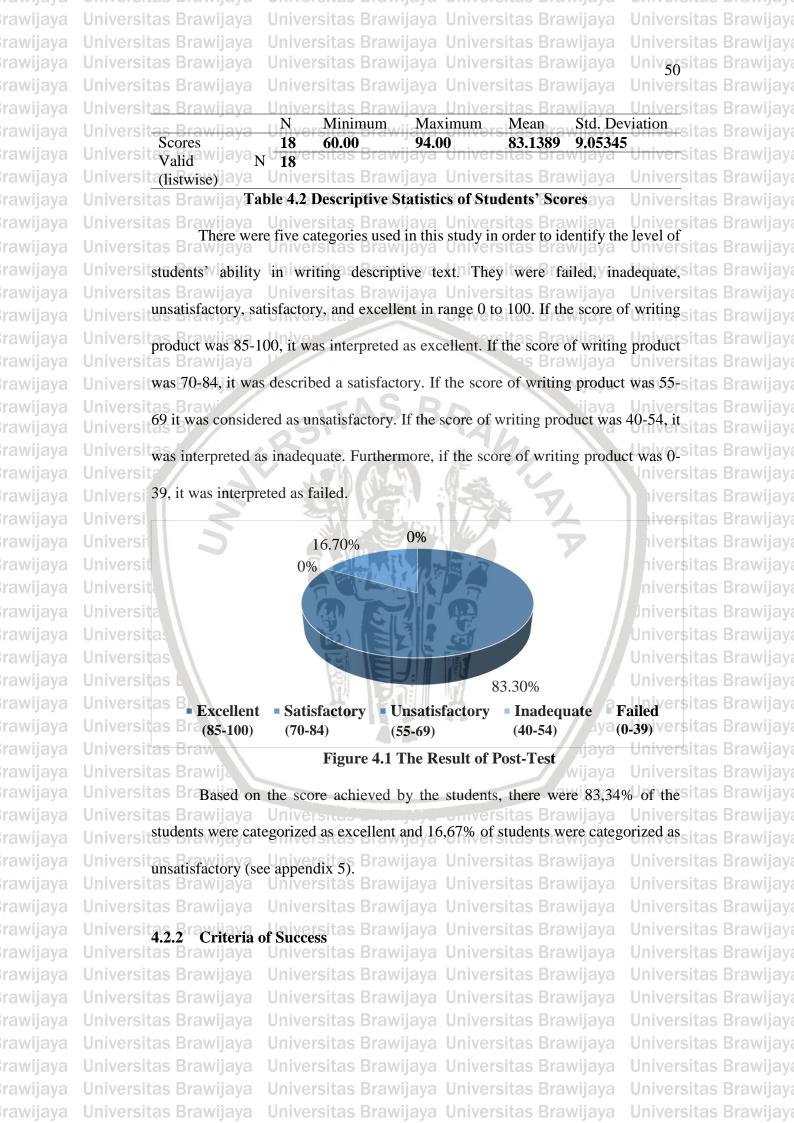

| 101111101110 | OTHER DIGITION                                                      | Onitoloitae Diat               | ijaya omioota                           | ao Diamijaya                    | 011110101000        | DI GITTI JOLY |
|--------------|---------------------------------------------------------------------|--------------------------------|-----------------------------------------|---------------------------------|---------------------|---------------|
| rawijaya     | Universitas Brawijaya                                               | Universitas Braw               | vijaya Universita                       | as Brawijaya                    | Universitas         | Brawijay      |
| rawijaya     | Universitas Brawijaya                                               | Universitas Braw               |                                         |                                 | Universitas         |               |
| rawijaya     | Universitas Brawijaya                                               | Universitas Braw               | vijaya Universita                       | as Brawijaya                    | Univarsitas         | Brawijay      |
| rawijaya     | Universitas Brawijaya                                               | Universitas Braw               | vijaya Universita                       | as Brawijaya                    | Universitas         |               |
| rawijaya     | Universitas Brawijaya                                               | Universitas Braw               | vijaya Universita                       | as Brawijaya                    | Universitas         | Brawijay      |
| rawijaya     | Universitas Brawijaya                                               | dy, there were two ra          | ters who did assess                     | ment to students                | ' writing.          | Brawijay      |
| rawijaya     | Universit The first rater wa                                        |                                |                                         |                                 |                     |               |
| rawijaya     |                                                                     | Universitas Brav               |                                         |                                 | Universitas         |               |
| rawijaya     | Universi In order to avoid                                          |                                |                                         |                                 |                     |               |
| rawijaya     |                                                                     |                                |                                         |                                 |                     |               |
| rawijaya     | Universitas Brawijaya<br>raters, Pearson I<br>Universitas Brawijaya | Universitas Bray               | iliula was used to<br>/ijaya Universita | as Brawijaya                    | Universitas         | Brawijay      |
| rawijaya     | Universitreliability.ijaya                                          | Universitas Braw               | rijaya Universita                       | as Brawijaya                    | Universitas         | Brawijay      |
| rawijaya     | Universitas Brawijaya                                               | Universitas Bray               | vijaya Universita                       | as Brawijaya                    | <u>Univer</u> sitas | Brawijay      |
| rawijaya     | Universit <del>as Brawijaya</del><br>1 <sup>st</sup> Rater          | Universitas P                  | 1 <sup>st</sup> Rater                   | 2 <sup>nd</sup> Rater<br>.817** | <u>Univer</u> sitas | Brawijay      |
| rawijaya     | Universitas Brawijaya                                               | Pearson<br>Correlation         | rersita                                 | as Brawijaya                    | Universitas         | Brawijay      |
| rawijaya     | Universitas Brawijaya                                               | Sig. (2-tailed)                |                                         | as Braoojaya                    | Universitas         | Brawijay      |
| rawijaya     | Universitas Brawijay                                                | N                              | 18                                      | ₹18vijaya                       | Universitas         | Brawijay      |
| rawijaya     | Universita <sup>2nd</sup> Rater                                     | Pearson                        | .817**                                  | <sup>1</sup> vijaya             | Universitas         | Brawijay      |
| rawijaya     | Universitas Br                                                      | Correlation<br>Sig. (2-tailed) | .000                                    | va                              | Universitas         | Brawijay      |
| rawijaya     | Universitas /                                                       | N                              | 18                                      | 18                              | Universitas         | Brawijay      |
| rawijaya     | Universit**. Correlation                                            | is significant at the 0.       | 01 level (2-tailed).                    |                                 | Universitas         | Brawijay      |
| rawijaya     | Universi                                                            | 主人们是                           |                                         | 7                               | niversitas          | Brawijay      |
| rawijaya     | Universi                                                            | Table 4.1 Into                 | er-Rater Reliabilit                     | y                               | hiversitas          | Brawijay      |
| rawijaya     | Universi From tabl                                                  | e 4.1, the result of th        | e computation show                      | wed that the reli               | ability of sitas    | Brawijay      |
| rawijaya     | Universit                                                           |                                | 777 6 18 2                              |                                 | Tilversitas         | brawijay      |
| rawijaya     | Universithe scores from                                             | two raters was 0.00            | at 0.01 level of                        | significance. Th                | ne highlysitas      | Brawijay      |
| rawijaya     | Universita Correlated meani                                         | ng that it was conside         | ered highly reliable                    | /                               | niversitas          | Brawijay      |
| rawijaya     | Universitas Universitas                                             | ing that it was conside        | area mgmy remadic                       | //                              | Universitas         | Brawijay      |
| rawijaya     | Universitas \\ Since the                                            | scores were reliable           | the final scores of                     | f students' writi               | ngs were sitas      | Brawijay      |
| rawijaya     | Universitas L                                                       |                                |                                         | . 10 4                          | Universitas         | Brawijay      |
| rawijaya     | Universit obtained by calcu                                         | liating the average sc         | ores of each aspect                     | gained from the                 | rirst and sitas     | Brawijay      |
| rawijaya     | University second raters. Ba                                        | sed on the calculation         | of the score from ty                    | wo raters, there v              | were 83% sitas      | Brawijay      |
| rawijaya     | Universitas Braw                                                    |                                |                                         | ljaya                           | Universitas         | Brawijay      |
| rawijaya     | Universi of students who                                            | achieved scores abov           | e 70 (see appendix                      |                                 |                     |               |
| rawijaya     | Universitas Brawijay                                                | ed the Minimum I e             | arning Mastery (KI                      | (M) From table                  | Universitas         | Brawijay      |
| rawijaya     | Universitas students pass                                           |                                |                                         |                                 |                     |               |
| rawijaya     | University showed that                                              |                                |                                         |                                 |                     |               |
| rawijaya     | Universitas Brawijaya                                               |                                |                                         |                                 |                     |               |
| rawijaya     | Universitalso revealed tha                                          |                                |                                         |                                 |                     |               |
| rawijaya     | Universitas Brawijaya<br>the maximum sc<br>Universitas Brawijaya    | ore which was achiev           | ved was 94. For be                      | tter illustration,              | see table           | Brawijay      |
| rawijaya     |                                                                     |                                |                                         |                                 |                     |               |
| rawijaya     | Universit4.2 below.jaya                                             | Universitas Braw               |                                         |                                 | Universitas         |               |
| rawijaya     | Universitas Brawijaya                                               | Universitas Braw               |                                         |                                 | Universitas         |               |
| rawijaya     | Universitas Brawijaya                                               | Universitas Braw               |                                         |                                 | Universitas         |               |
| rawijaya     | Universitas Brawijaya                                               | Universitas Braw               |                                         |                                 | Universitas         |               |
| rawijaya     | Universitas Brawijaya                                               | Universitas Braw               |                                         |                                 | Universitas         |               |
| rawijaya     | Universitas Brawijaya                                               | Universitas Braw               |                                         |                                 | Universitas         |               |
| rawijaya     | Universitas Brawijaya                                               | Universitas Braw               |                                         |                                 | Universitas         |               |
| rawijaya     | Universitas Brawijaya                                               | <b>Universitas Braw</b>        | rijaya Universita                       | as Brawijaya                    | Universitas         | Brawijav      |

| THE PROPERTY OF THE PROPERTY O | OTHER DESIGNATION OF THE PROPERTY OF THE PROPE | OTHER DIGITION OF                                                                                                                                                                                                                                                                                                                                                                                                                                                                                                                                                                                                                                                                                                                                                                                                                                                                                                                                                                                                                                                                                                                                                                                                                                                                                                                                                                                                                                                                                                                                                                                                                                                                                                                                                                                                                                                                                                                                                                                                                                                                                                             | 01111010101010                                                                                                                                                                                                                                                                                                                                                                                                                                                                                                                                                                                                                                                                                                                                                                                                                                                                                                                                                                                                                                                                                                                                                                                                                                                                                                                                                                                                                                                                                                                                                                                                                                                                                                                                                                                                                                                                                                                                                                                                                                                                                                                |                                                                                                                                                                                                                                                                                                                                                                                                                                                                                                                                                                                                                                                                                                                                                                                                                                                                                                                                                                                                                                                                                                                                                                                                                                                                                                                                                                                                                                                                                                                                                                                                                                                                                                                                                                                                                                                                                                                                                                                                                                                                                                                               |
|--------------------------------------------------------------------------------------------------------------------------------------------------------------------------------------------------------------------------------------------------------------------------------------------------------------------------------------------------------------------------------------------------------------------------------------------------------------------------------------------------------------------------------------------------------------------------------------------------------------------------------------------------------------------------------------------------------------------------------------------------------------------------------------------------------------------------------------------------------------------------------------------------------------------------------------------------------------------------------------------------------------------------------------------------------------------------------------------------------------------------------------------------------------------------------------------------------------------------------------------------------------------------------------------------------------------------------------------------------------------------------------------------------------------------------------------------------------------------------------------------------------------------------------------------------------------------------------------------------------------------------------------------------------------------------------------------------------------------------------------------------------------------------------------------------------------------------------------------------------------------------------------------------------------------------------------------------------------------------------------------------------------------------------------------------------------------------------------------------------------------------|--------------------------------------------------------------------------------------------------------------------------------------------------------------------------------------------------------------------------------------------------------------------------------------------------------------------------------------------------------------------------------------------------------------------------------------------------------------------------------------------------------------------------------------------------------------------------------------------------------------------------------------------------------------------------------------------------------------------------------------------------------------------------------------------------------------------------------------------------------------------------------------------------------------------------------------------------------------------------------------------------------------------------------------------------------------------------------------------------------------------------------------------------------------------------------------------------------------------------------------------------------------------------------------------------------------------------------------------------------------------------------------------------------------------------------------------------------------------------------------------------------------------------------------------------------------------------------------------------------------------------------------------------------------------------------------------------------------------------------------------------------------------------------------------------------------------------------------------------------------------------------------------------------------------------------------------------------------------------------------------------------------------------------------------------------------------------------------------------------------------------------|-------------------------------------------------------------------------------------------------------------------------------------------------------------------------------------------------------------------------------------------------------------------------------------------------------------------------------------------------------------------------------------------------------------------------------------------------------------------------------------------------------------------------------------------------------------------------------------------------------------------------------------------------------------------------------------------------------------------------------------------------------------------------------------------------------------------------------------------------------------------------------------------------------------------------------------------------------------------------------------------------------------------------------------------------------------------------------------------------------------------------------------------------------------------------------------------------------------------------------------------------------------------------------------------------------------------------------------------------------------------------------------------------------------------------------------------------------------------------------------------------------------------------------------------------------------------------------------------------------------------------------------------------------------------------------------------------------------------------------------------------------------------------------------------------------------------------------------------------------------------------------------------------------------------------------------------------------------------------------------------------------------------------------------------------------------------------------------------------------------------------------|-------------------------------------------------------------------------------------------------------------------------------------------------------------------------------------------------------------------------------------------------------------------------------------------------------------------------------------------------------------------------------------------------------------------------------------------------------------------------------------------------------------------------------------------------------------------------------------------------------------------------------------------------------------------------------------------------------------------------------------------------------------------------------------------------------------------------------------------------------------------------------------------------------------------------------------------------------------------------------------------------------------------------------------------------------------------------------------------------------------------------------------------------------------------------------------------------------------------------------------------------------------------------------------------------------------------------------------------------------------------------------------------------------------------------------------------------------------------------------------------------------------------------------------------------------------------------------------------------------------------------------------------------------------------------------------------------------------------------------------------------------------------------------------------------------------------------------------------------------------------------------------------------------------------------------------------------------------------------------------------------------------------------------------------------------------------------------------------------------------------------------|-------------------------------------------------------------------------------------------------------------------------------------------------------------------------------------------------------------------------------------------------------------------------------------------------------------------------------------------------------------------------------------------------------------------------------------------------------------------------------------------------------------------------------------------------------------------------------------------------------------------------------------------------------------------------------------------------------------------------------------------------------------------------------------------------------------------------------------------------------------------------------------------------------------------------------------------------------------------------------------------------------------------------------------------------------------------------------------------------------------------------------------------------------------------------------------------------------------------------------------------------------------------------------------------------------------------------------------------------------------------------------------------------------------------------------------------------------------------------------------------------------------------------------------------------------------------------------------------------------------------------------------------------------------------------------------------------------------------------------------------------------------------------------------------------------------------------------------------------------------------------------------------------------------------------------------------------------------------------------------------------------------------------------------------------------------------------------------------------------------------------------|
| Universitas Brawijaya                                                                                                                                                                                                                                                                                                                                                                                                                                                                                                                                                                                                                                                                                                                                                                                                                                                                                                                                                                                                                                                                                                                                                                                                                                                                                                                                                                                                                                                                                                                                                                                                                                                                                                                                                                                                                                                                                                                                                                                                                                                                                                          | Universitas Brawijaya                                                                                                                                                                                                                                                                                                                                                                                                                                                                                                                                                                                                                                                                                                                                                                                                                                                                                                                                                                                                                                                                                                                                                                                                                                                                                                                                                                                                                                                                                                                                                                                                                                                                                                                                                                                                                                                                                                                                                                                                                                                                                                          | Universitas Brawijaya                                                                                                                                                                                                                                                                                                                                                                                                                                                                                                                                                                                                                                                                                                                                                                                                                                                                                                                                                                                                                                                                                                                                                                                                                                                                                                                                                                                                                                                                                                                                                                                                                                                                                                                                                                                                                                                                                                                                                                                                                                                                                                         | Universitas                                                                                                                                                                                                                                                                                                                                                                                                                                                                                                                                                                                                                                                                                                                                                                                                                                                                                                                                                                                                                                                                                                                                                                                                                                                                                                                                                                                                                                                                                                                                                                                                                                                                                                                                                                                                                                                                                                                                                                                                                                                                                                                   | Brawijay                                                                                                                                                                                                                                                                                                                                                                                                                                                                                                                                                                                                                                                                                                                                                                                                                                                                                                                                                                                                                                                                                                                                                                                                                                                                                                                                                                                                                                                                                                                                                                                                                                                                                                                                                                                                                                                                                                                                                                                                                                                                                                                      |
| Universitas Brawijaya                                                                                                                                                                                                                                                                                                                                                                                                                                                                                                                                                                                                                                                                                                                                                                                                                                                                                                                                                                                                                                                                                                                                                                                                                                                                                                                                                                                                                                                                                                                                                                                                                                                                                                                                                                                                                                                                                                                                                                                                                                                                                                          | Universitas Brawijaya                                                                                                                                                                                                                                                                                                                                                                                                                                                                                                                                                                                                                                                                                                                                                                                                                                                                                                                                                                                                                                                                                                                                                                                                                                                                                                                                                                                                                                                                                                                                                                                                                                                                                                                                                                                                                                                                                                                                                                                                                                                                                                          | Universitas Brawijaya                                                                                                                                                                                                                                                                                                                                                                                                                                                                                                                                                                                                                                                                                                                                                                                                                                                                                                                                                                                                                                                                                                                                                                                                                                                                                                                                                                                                                                                                                                                                                                                                                                                                                                                                                                                                                                                                                                                                                                                                                                                                                                         | Universitas                                                                                                                                                                                                                                                                                                                                                                                                                                                                                                                                                                                                                                                                                                                                                                                                                                                                                                                                                                                                                                                                                                                                                                                                                                                                                                                                                                                                                                                                                                                                                                                                                                                                                                                                                                                                                                                                                                                                                                                                                                                                                                                   | Brawijay                                                                                                                                                                                                                                                                                                                                                                                                                                                                                                                                                                                                                                                                                                                                                                                                                                                                                                                                                                                                                                                                                                                                                                                                                                                                                                                                                                                                                                                                                                                                                                                                                                                                                                                                                                                                                                                                                                                                                                                                                                                                                                                      |
| Universitas Brawijaya                                                                                                                                                                                                                                                                                                                                                                                                                                                                                                                                                                                                                                                                                                                                                                                                                                                                                                                                                                                                                                                                                                                                                                                                                                                                                                                                                                                                                                                                                                                                                                                                                                                                                                                                                                                                                                                                                                                                                                                                                                                                                                          | Universitas Brawijaya                                                                                                                                                                                                                                                                                                                                                                                                                                                                                                                                                                                                                                                                                                                                                                                                                                                                                                                                                                                                                                                                                                                                                                                                                                                                                                                                                                                                                                                                                                                                                                                                                                                                                                                                                                                                                                                                                                                                                                                                                                                                                                          | Universitas Brawijaya                                                                                                                                                                                                                                                                                                                                                                                                                                                                                                                                                                                                                                                                                                                                                                                                                                                                                                                                                                                                                                                                                                                                                                                                                                                                                                                                                                                                                                                                                                                                                                                                                                                                                                                                                                                                                                                                                                                                                                                                                                                                                                         | Universitas                                                                                                                                                                                                                                                                                                                                                                                                                                                                                                                                                                                                                                                                                                                                                                                                                                                                                                                                                                                                                                                                                                                                                                                                                                                                                                                                                                                                                                                                                                                                                                                                                                                                                                                                                                                                                                                                                                                                                                                                                                                                                                                   | Brawijay                                                                                                                                                                                                                                                                                                                                                                                                                                                                                                                                                                                                                                                                                                                                                                                                                                                                                                                                                                                                                                                                                                                                                                                                                                                                                                                                                                                                                                                                                                                                                                                                                                                                                                                                                                                                                                                                                                                                                                                                                                                                                                                      |
| Universitas Brawijaya                                                                                                                                                                                                                                                                                                                                                                                                                                                                                                                                                                                                                                                                                                                                                                                                                                                                                                                                                                                                                                                                                                                                                                                                                                                                                                                                                                                                                                                                                                                                                                                                                                                                                                                                                                                                                                                                                                                                                                                                                                                                                                          | Universitas Brawijaya                                                                                                                                                                                                                                                                                                                                                                                                                                                                                                                                                                                                                                                                                                                                                                                                                                                                                                                                                                                                                                                                                                                                                                                                                                                                                                                                                                                                                                                                                                                                                                                                                                                                                                                                                                                                                                                                                                                                                                                                                                                                                                          | Universitas Brawijaya                                                                                                                                                                                                                                                                                                                                                                                                                                                                                                                                                                                                                                                                                                                                                                                                                                                                                                                                                                                                                                                                                                                                                                                                                                                                                                                                                                                                                                                                                                                                                                                                                                                                                                                                                                                                                                                                                                                                                                                                                                                                                                         | Universitas                                                                                                                                                                                                                                                                                                                                                                                                                                                                                                                                                                                                                                                                                                                                                                                                                                                                                                                                                                                                                                                                                                                                                                                                                                                                                                                                                                                                                                                                                                                                                                                                                                                                                                                                                                                                                                                                                                                                                                                                                                                                                                                   |                                                                                                                                                                                                                                                                                                                                                                                                                                                                                                                                                                                                                                                                                                                                                                                                                                                                                                                                                                                                                                                                                                                                                                                                                                                                                                                                                                                                                                                                                                                                                                                                                                                                                                                                                                                                                                                                                                                                                                                                                                                                                                                               |
| Universitas Brawijaya                                                                                                                                                                                                                                                                                                                                                                                                                                                                                                                                                                                                                                                                                                                                                                                                                                                                                                                                                                                                                                                                                                                                                                                                                                                                                                                                                                                                                                                                                                                                                                                                                                                                                                                                                                                                                                                                                                                                                                                                                                                                                                          | Universitas Brawijaya                                                                                                                                                                                                                                                                                                                                                                                                                                                                                                                                                                                                                                                                                                                                                                                                                                                                                                                                                                                                                                                                                                                                                                                                                                                                                                                                                                                                                                                                                                                                                                                                                                                                                                                                                                                                                                                                                                                                                                                                                                                                                                          | Universitas Brawijaya                                                                                                                                                                                                                                                                                                                                                                                                                                                                                                                                                                                                                                                                                                                                                                                                                                                                                                                                                                                                                                                                                                                                                                                                                                                                                                                                                                                                                                                                                                                                                                                                                                                                                                                                                                                                                                                                                                                                                                                                                                                                                                         | Universitas                                                                                                                                                                                                                                                                                                                                                                                                                                                                                                                                                                                                                                                                                                                                                                                                                                                                                                                                                                                                                                                                                                                                                                                                                                                                                                                                                                                                                                                                                                                                                                                                                                                                                                                                                                                                                                                                                                                                                                                                                                                                                                                   | Brawijay                                                                                                                                                                                                                                                                                                                                                                                                                                                                                                                                                                                                                                                                                                                                                                                                                                                                                                                                                                                                                                                                                                                                                                                                                                                                                                                                                                                                                                                                                                                                                                                                                                                                                                                                                                                                                                                                                                                                                                                                                                                                                                                      |
| Universitas Brawijaya                                                                                                                                                                                                                                                                                                                                                                                                                                                                                                                                                                                                                                                                                                                                                                                                                                                                                                                                                                                                                                                                                                                                                                                                                                                                                                                                                                                                                                                                                                                                                                                                                                                                                                                                                                                                                                                                                                                                                                                                                                                                                                          | data collected, the study wa                                                                                                                                                                                                                                                                                                                                                                                                                                                                                                                                                                                                                                                                                                                                                                                                                                                                                                                                                                                                                                                                                                                                                                                                                                                                                                                                                                                                                                                                                                                                                                                                                                                                                                                                                                                                                                                                                                                                                                                                                                                                                                   | as reflected to be successful                                                                                                                                                                                                                                                                                                                                                                                                                                                                                                                                                                                                                                                                                                                                                                                                                                                                                                                                                                                                                                                                                                                                                                                                                                                                                                                                                                                                                                                                                                                                                                                                                                                                                                                                                                                                                                                                                                                                                                                                                                                                                                 | since the                                                                                                                                                                                                                                                                                                                                                                                                                                                                                                                                                                                                                                                                                                                                                                                                                                                                                                                                                                                                                                                                                                                                                                                                                                                                                                                                                                                                                                                                                                                                                                                                                                                                                                                                                                                                                                                                                                                                                                                                                                                                                                                     | Brawijay                                                                                                                                                                                                                                                                                                                                                                                                                                                                                                                                                                                                                                                                                                                                                                                                                                                                                                                                                                                                                                                                                                                                                                                                                                                                                                                                                                                                                                                                                                                                                                                                                                                                                                                                                                                                                                                                                                                                                                                                                                                                                                                      |
| Universitas that was coll                                                                                                                                                                                                                                                                                                                                                                                                                                                                                                                                                                                                                                                                                                                                                                                                                                                                                                                                                                                                                                                                                                                                                                                                                                                                                                                                                                                                                                                                                                                                                                                                                                                                                                                                                                                                                                                                                                                                                                                                                                                                                                      | ected met all of the criteria                                                                                                                                                                                                                                                                                                                                                                                                                                                                                                                                                                                                                                                                                                                                                                                                                                                                                                                                                                                                                                                                                                                                                                                                                                                                                                                                                                                                                                                                                                                                                                                                                                                                                                                                                                                                                                                                                                                                                                                                                                                                                                  | of success. First, based on the                                                                                                                                                                                                                                                                                                                                                                                                                                                                                                                                                                                                                                                                                                                                                                                                                                                                                                                                                                                                                                                                                                                                                                                                                                                                                                                                                                                                                                                                                                                                                                                                                                                                                                                                                                                                                                                                                                                                                                                                                                                                                               | Liniyersitas                                                                                                                                                                                                                                                                                                                                                                                                                                                                                                                                                                                                                                                                                                                                                                                                                                                                                                                                                                                                                                                                                                                                                                                                                                                                                                                                                                                                                                                                                                                                                                                                                                                                                                                                                                                                                                                                                                                                                                                                                                                                                                                  | Brawijay                                                                                                                                                                                                                                                                                                                                                                                                                                                                                                                                                                                                                                                                                                                                                                                                                                                                                                                                                                                                                                                                                                                                                                                                                                                                                                                                                                                                                                                                                                                                                                                                                                                                                                                                                                                                                                                                                                                                                                                                                                                                                                                      |
|                                                                                                                                                                                                                                                                                                                                                                                                                                                                                                                                                                                                                                                                                                                                                                                                                                                                                                                                                                                                                                                                                                                                                                                                                                                                                                                                                                                                                                                                                                                                                                                                                                                                                                                                                                                                                                                                                                                                                                                                                                                                                                                                |                                                                                                                                                                                                                                                                                                                                                                                                                                                                                                                                                                                                                                                                                                                                                                                                                                                                                                                                                                                                                                                                                                                                                                                                                                                                                                                                                                                                                                                                                                                                                                                                                                                                                                                                                                                                                                                                                                                                                                                                                                                                                                                                |                                                                                                                                                                                                                                                                                                                                                                                                                                                                                                                                                                                                                                                                                                                                                                                                                                                                                                                                                                                                                                                                                                                                                                                                                                                                                                                                                                                                                                                                                                                                                                                                                                                                                                                                                                                                                                                                                                                                                                                                                                                                                                                               |                                                                                                                                                                                                                                                                                                                                                                                                                                                                                                                                                                                                                                                                                                                                                                                                                                                                                                                                                                                                                                                                                                                                                                                                                                                                                                                                                                                                                                                                                                                                                                                                                                                                                                                                                                                                                                                                                                                                                                                                                                                                                                                               |                                                                                                                                                                                                                                                                                                                                                                                                                                                                                                                                                                                                                                                                                                                                                                                                                                                                                                                                                                                                                                                                                                                                                                                                                                                                                                                                                                                                                                                                                                                                                                                                                                                                                                                                                                                                                                                                                                                                                                                                                                                                                                                               |
| Universit post-test (see app                                                                                                                                                                                                                                                                                                                                                                                                                                                                                                                                                                                                                                                                                                                                                                                                                                                                                                                                                                                                                                                                                                                                                                                                                                                                                                                                                                                                                                                                                                                                                                                                                                                                                                                                                                                                                                                                                                                                                                                                                                                                                                   | endix 5) 83% of students att                                                                                                                                                                                                                                                                                                                                                                                                                                                                                                                                                                                                                                                                                                                                                                                                                                                                                                                                                                                                                                                                                                                                                                                                                                                                                                                                                                                                                                                                                                                                                                                                                                                                                                                                                                                                                                                                                                                                                                                                                                                                                                   | aining minimum score which                                                                                                                                                                                                                                                                                                                                                                                                                                                                                                                                                                                                                                                                                                                                                                                                                                                                                                                                                                                                                                                                                                                                                                                                                                                                                                                                                                                                                                                                                                                                                                                                                                                                                                                                                                                                                                                                                                                                                                                                                                                                                                    | h is moresitas                                                                                                                                                                                                                                                                                                                                                                                                                                                                                                                                                                                                                                                                                                                                                                                                                                                                                                                                                                                                                                                                                                                                                                                                                                                                                                                                                                                                                                                                                                                                                                                                                                                                                                                                                                                                                                                                                                                                                                                                                                                                                                                | Brawijay                                                                                                                                                                                                                                                                                                                                                                                                                                                                                                                                                                                                                                                                                                                                                                                                                                                                                                                                                                                                                                                                                                                                                                                                                                                                                                                                                                                                                                                                                                                                                                                                                                                                                                                                                                                                                                                                                                                                                                                                                                                                                                                      |
| Universitas Brawijaya<br>than equal 70. Th                                                                                                                                                                                                                                                                                                                                                                                                                                                                                                                                                                                                                                                                                                                                                                                                                                                                                                                                                                                                                                                                                                                                                                                                                                                                                                                                                                                                                                                                                                                                                                                                                                                                                                                                                                                                                                                                                                                                                                                                                                                                                     | Universitas Brawijaya is result met one of the crite                                                                                                                                                                                                                                                                                                                                                                                                                                                                                                                                                                                                                                                                                                                                                                                                                                                                                                                                                                                                                                                                                                                                                                                                                                                                                                                                                                                                                                                                                                                                                                                                                                                                                                                                                                                                                                                                                                                                                                                                                                                                           | Universitas Brawijaya                                                                                                                                                                                                                                                                                                                                                                                                                                                                                                                                                                                                                                                                                                                                                                                                                                                                                                                                                                                                                                                                                                                                                                                                                                                                                                                                                                                                                                                                                                                                                                                                                                                                                                                                                                                                                                                                                                                                                                                                                                                                                                         | Universitas                                                                                                                                                                                                                                                                                                                                                                                                                                                                                                                                                                                                                                                                                                                                                                                                                                                                                                                                                                                                                                                                                                                                                                                                                                                                                                                                                                                                                                                                                                                                                                                                                                                                                                                                                                                                                                                                                                                                                                                                                                                                                                                   | Brawijay                                                                                                                                                                                                                                                                                                                                                                                                                                                                                                                                                                                                                                                                                                                                                                                                                                                                                                                                                                                                                                                                                                                                                                                                                                                                                                                                                                                                                                                                                                                                                                                                                                                                                                                                                                                                                                                                                                                                                                                                                                                                                                                      |
| Universitas Brawijaya                                                                                                                                                                                                                                                                                                                                                                                                                                                                                                                                                                                                                                                                                                                                                                                                                                                                                                                                                                                                                                                                                                                                                                                                                                                                                                                                                                                                                                                                                                                                                                                                                                                                                                                                                                                                                                                                                                                                                                                                                                                                                                          | Universitas Brawijaya                                                                                                                                                                                                                                                                                                                                                                                                                                                                                                                                                                                                                                                                                                                                                                                                                                                                                                                                                                                                                                                                                                                                                                                                                                                                                                                                                                                                                                                                                                                                                                                                                                                                                                                                                                                                                                                                                                                                                                                                                                                                                                          | Universitas Brawijaya                                                                                                                                                                                                                                                                                                                                                                                                                                                                                                                                                                                                                                                                                                                                                                                                                                                                                                                                                                                                                                                                                                                                                                                                                                                                                                                                                                                                                                                                                                                                                                                                                                                                                                                                                                                                                                                                                                                                                                                                                                                                                                         | Universitas                                                                                                                                                                                                                                                                                                                                                                                                                                                                                                                                                                                                                                                                                                                                                                                                                                                                                                                                                                                                                                                                                                                                                                                                                                                                                                                                                                                                                                                                                                                                                                                                                                                                                                                                                                                                                                                                                                                                                                                                                                                                                                                   | Brawijay                                                                                                                                                                                                                                                                                                                                                                                                                                                                                                                                                                                                                                                                                                                                                                                                                                                                                                                                                                                                                                                                                                                                                                                                                                                                                                                                                                                                                                                                                                                                                                                                                                                                                                                                                                                                                                                                                                                                                                                                                                                                                                                      |
| Universithe students achie                                                                                                                                                                                                                                                                                                                                                                                                                                                                                                                                                                                                                                                                                                                                                                                                                                                                                                                                                                                                                                                                                                                                                                                                                                                                                                                                                                                                                                                                                                                                                                                                                                                                                                                                                                                                                                                                                                                                                                                                                                                                                                     | eved 70 or more. Meanwhile                                                                                                                                                                                                                                                                                                                                                                                                                                                                                                                                                                                                                                                                                                                                                                                                                                                                                                                                                                                                                                                                                                                                                                                                                                                                                                                                                                                                                                                                                                                                                                                                                                                                                                                                                                                                                                                                                                                                                                                                                                                                                                     | e, the rest of the students wh                                                                                                                                                                                                                                                                                                                                                                                                                                                                                                                                                                                                                                                                                                                                                                                                                                                                                                                                                                                                                                                                                                                                                                                                                                                                                                                                                                                                                                                                                                                                                                                                                                                                                                                                                                                                                                                                                                                                                                                                                                                                                                | no did notsitas                                                                                                                                                                                                                                                                                                                                                                                                                                                                                                                                                                                                                                                                                                                                                                                                                                                                                                                                                                                                                                                                                                                                                                                                                                                                                                                                                                                                                                                                                                                                                                                                                                                                                                                                                                                                                                                                                                                                                                                                                                                                                                               | Brawijay                                                                                                                                                                                                                                                                                                                                                                                                                                                                                                                                                                                                                                                                                                                                                                                                                                                                                                                                                                                                                                                                                                                                                                                                                                                                                                                                                                                                                                                                                                                                                                                                                                                                                                                                                                                                                                                                                                                                                                                                                                                                                                                      |
| Universitas Brawijaya                                                                                                                                                                                                                                                                                                                                                                                                                                                                                                                                                                                                                                                                                                                                                                                                                                                                                                                                                                                                                                                                                                                                                                                                                                                                                                                                                                                                                                                                                                                                                                                                                                                                                                                                                                                                                                                                                                                                                                                                                                                                                                          | Universitas Brawijaya                                                                                                                                                                                                                                                                                                                                                                                                                                                                                                                                                                                                                                                                                                                                                                                                                                                                                                                                                                                                                                                                                                                                                                                                                                                                                                                                                                                                                                                                                                                                                                                                                                                                                                                                                                                                                                                                                                                                                                                                                                                                                                          | Universitas Brawijaya                                                                                                                                                                                                                                                                                                                                                                                                                                                                                                                                                                                                                                                                                                                                                                                                                                                                                                                                                                                                                                                                                                                                                                                                                                                                                                                                                                                                                                                                                                                                                                                                                                                                                                                                                                                                                                                                                                                                                                                                                                                                                                         | Universitas                                                                                                                                                                                                                                                                                                                                                                                                                                                                                                                                                                                                                                                                                                                                                                                                                                                                                                                                                                                                                                                                                                                                                                                                                                                                                                                                                                                                                                                                                                                                                                                                                                                                                                                                                                                                                                                                                                                                                                                                                                                                                                                   | Brawijay                                                                                                                                                                                                                                                                                                                                                                                                                                                                                                                                                                                                                                                                                                                                                                                                                                                                                                                                                                                                                                                                                                                                                                                                                                                                                                                                                                                                                                                                                                                                                                                                                                                                                                                                                                                                                                                                                                                                                                                                                                                                                                                      |
| Universitas Brawijaya                                                                                                                                                                                                                                                                                                                                                                                                                                                                                                                                                                                                                                                                                                                                                                                                                                                                                                                                                                                                                                                                                                                                                                                                                                                                                                                                                                                                                                                                                                                                                                                                                                                                                                                                                                                                                                                                                                                                                                                                                                                                                                          | a of success were able to                                                                                                                                                                                                                                                                                                                                                                                                                                                                                                                                                                                                                                                                                                                                                                                                                                                                                                                                                                                                                                                                                                                                                                                                                                                                                                                                                                                                                                                                                                                                                                                                                                                                                                                                                                                                                                                                                                                                                                                                                                                                                                      | gain more than 5% of th                                                                                                                                                                                                                                                                                                                                                                                                                                                                                                                                                                                                                                                                                                                                                                                                                                                                                                                                                                                                                                                                                                                                                                                                                                                                                                                                                                                                                                                                                                                                                                                                                                                                                                                                                                                                                                                                                                                                                                                                                                                                                                       | eir score.<br>Universitas                                                                                                                                                                                                                                                                                                                                                                                                                                                                                                                                                                                                                                                                                                                                                                                                                                                                                                                                                                                                                                                                                                                                                                                                                                                                                                                                                                                                                                                                                                                                                                                                                                                                                                                                                                                                                                                                                                                                                                                                                                                                                                     | Brawijay                                                                                                                                                                                                                                                                                                                                                                                                                                                                                                                                                                                                                                                                                                                                                                                                                                                                                                                                                                                                                                                                                                                                                                                                                                                                                                                                                                                                                                                                                                                                                                                                                                                                                                                                                                                                                                                                                                                                                                                                                                                                                                                      |
| Universit Comparing to the                                                                                                                                                                                                                                                                                                                                                                                                                                                                                                                                                                                                                                                                                                                                                                                                                                                                                                                                                                                                                                                                                                                                                                                                                                                                                                                                                                                                                                                                                                                                                                                                                                                                                                                                                                                                                                                                                                                                                                                                                                                                                                     | ne pre-test score, the resul                                                                                                                                                                                                                                                                                                                                                                                                                                                                                                                                                                                                                                                                                                                                                                                                                                                                                                                                                                                                                                                                                                                                                                                                                                                                                                                                                                                                                                                                                                                                                                                                                                                                                                                                                                                                                                                                                                                                                                                                                                                                                                   | t of students achievement                                                                                                                                                                                                                                                                                                                                                                                                                                                                                                                                                                                                                                                                                                                                                                                                                                                                                                                                                                                                                                                                                                                                                                                                                                                                                                                                                                                                                                                                                                                                                                                                                                                                                                                                                                                                                                                                                                                                                                                                                                                                                                     | after the sitas                                                                                                                                                                                                                                                                                                                                                                                                                                                                                                                                                                                                                                                                                                                                                                                                                                                                                                                                                                                                                                                                                                                                                                                                                                                                                                                                                                                                                                                                                                                                                                                                                                                                                                                                                                                                                                                                                                                                                                                                                                                                                                               | Brawijay                                                                                                                                                                                                                                                                                                                                                                                                                                                                                                                                                                                                                                                                                                                                                                                                                                                                                                                                                                                                                                                                                                                                                                                                                                                                                                                                                                                                                                                                                                                                                                                                                                                                                                                                                                                                                                                                                                                                                                                                                                                                                                                      |
| Universitas Brawijaya                                                                                                                                                                                                                                                                                                                                                                                                                                                                                                                                                                                                                                                                                                                                                                                                                                                                                                                                                                                                                                                                                                                                                                                                                                                                                                                                                                                                                                                                                                                                                                                                                                                                                                                                                                                                                                                                                                                                                                                                                                                                                                          |                                                                                                                                                                                                                                                                                                                                                                                                                                                                                                                                                                                                                                                                                                                                                                                                                                                                                                                                                                                                                                                                                                                                                                                                                                                                                                                                                                                                                                                                                                                                                                                                                                                                                                                                                                                                                                                                                                                                                                                                                                                                                                                                | as Brawijaya                                                                                                                                                                                                                                                                                                                                                                                                                                                                                                                                                                                                                                                                                                                                                                                                                                                                                                                                                                                                                                                                                                                                                                                                                                                                                                                                                                                                                                                                                                                                                                                                                                                                                                                                                                                                                                                                                                                                                                                                                                                                                                                  | Universitas                                                                                                                                                                                                                                                                                                                                                                                                                                                                                                                                                                                                                                                                                                                                                                                                                                                                                                                                                                                                                                                                                                                                                                                                                                                                                                                                                                                                                                                                                                                                                                                                                                                                                                                                                                                                                                                                                                                                                                                                                                                                                                                   | Brawijay                                                                                                                                                                                                                                                                                                                                                                                                                                                                                                                                                                                                                                                                                                                                                                                                                                                                                                                                                                                                                                                                                                                                                                                                                                                                                                                                                                                                                                                                                                                                                                                                                                                                                                                                                                                                                                                                                                                                                                                                                                                                                                                      |
| Universitreatment was gar                                                                                                                                                                                                                                                                                                                                                                                                                                                                                                                                                                                                                                                                                                                                                                                                                                                                                                                                                                                                                                                                                                                                                                                                                                                                                                                                                                                                                                                                                                                                                                                                                                                                                                                                                                                                                                                                                                                                                                                                                                                                                                      | ining about 30%. This mean                                                                                                                                                                                                                                                                                                                                                                                                                                                                                                                                                                                                                                                                                                                                                                                                                                                                                                                                                                                                                                                                                                                                                                                                                                                                                                                                                                                                                                                                                                                                                                                                                                                                                                                                                                                                                                                                                                                                                                                                                                                                                                     | s that there were learning pr                                                                                                                                                                                                                                                                                                                                                                                                                                                                                                                                                                                                                                                                                                                                                                                                                                                                                                                                                                                                                                                                                                                                                                                                                                                                                                                                                                                                                                                                                                                                                                                                                                                                                                                                                                                                                                                                                                                                                                                                                                                                                                 | ocess that sitas                                                                                                                                                                                                                                                                                                                                                                                                                                                                                                                                                                                                                                                                                                                                                                                                                                                                                                                                                                                                                                                                                                                                                                                                                                                                                                                                                                                                                                                                                                                                                                                                                                                                                                                                                                                                                                                                                                                                                                                                                                                                                                              | Brawijay                                                                                                                                                                                                                                                                                                                                                                                                                                                                                                                                                                                                                                                                                                                                                                                                                                                                                                                                                                                                                                                                                                                                                                                                                                                                                                                                                                                                                                                                                                                                                                                                                                                                                                                                                                                                                                                                                                                                                                                                                                                                                                                      |
| Universitas Braw' was done by the s                                                                                                                                                                                                                                                                                                                                                                                                                                                                                                                                                                                                                                                                                                                                                                                                                                                                                                                                                                                                                                                                                                                                                                                                                                                                                                                                                                                                                                                                                                                                                                                                                                                                                                                                                                                                                                                                                                                                                                                                                                                                                            | students during the first cycle                                                                                                                                                                                                                                                                                                                                                                                                                                                                                                                                                                                                                                                                                                                                                                                                                                                                                                                                                                                                                                                                                                                                                                                                                                                                                                                                                                                                                                                                                                                                                                                                                                                                                                                                                                                                                                                                                                                                                                                                                                                                                                | e. These achievements had a                                                                                                                                                                                                                                                                                                                                                                                                                                                                                                                                                                                                                                                                                                                                                                                                                                                                                                                                                                                                                                                                                                                                                                                                                                                                                                                                                                                                                                                                                                                                                                                                                                                                                                                                                                                                                                                                                                                                                                                                                                                                                                   | Universitas<br>also fulfill                                                                                                                                                                                                                                                                                                                                                                                                                                                                                                                                                                                                                                                                                                                                                                                                                                                                                                                                                                                                                                                                                                                                                                                                                                                                                                                                                                                                                                                                                                                                                                                                                                                                                                                                                                                                                                                                                                                                                                                                                                                                                                   | Brawijay                                                                                                                                                                                                                                                                                                                                                                                                                                                                                                                                                                                                                                                                                                                                                                                                                                                                                                                                                                                                                                                                                                                                                                                                                                                                                                                                                                                                                                                                                                                                                                                                                                                                                                                                                                                                                                                                                                                                                                                                                                                                                                                      |
| Universitäs Br                                                                                                                                                                                                                                                                                                                                                                                                                                                                                                                                                                                                                                                                                                                                                                                                                                                                                                                                                                                                                                                                                                                                                                                                                                                                                                                                                                                                                                                                                                                                                                                                                                                                                                                                                                                                                                                                                                                                                                                                                                                                                                                 | State in State of the State of  | Va Va                                                                                                                                                                                                                                                                                                                                                                                                                                                                                                                                                                                                                                                                                                                                                                                                                                                                                                                                                                                                                                                                                                                                                                                                                                                                                                                                                                                                                                                                                                                                                                                                                                                                                                                                                                                                                                                                                                                                                                                                                                                                                                                         | Universitas                                                                                                                                                                                                                                                                                                                                                                                                                                                                                                                                                                                                                                                                                                                                                                                                                                                                                                                                                                                                                                                                                                                                                                                                                                                                                                                                                                                                                                                                                                                                                                                                                                                                                                                                                                                                                                                                                                                                                                                                                                                                                                                   | Brawijay                                                                                                                                                                                                                                                                                                                                                                                                                                                                                                                                                                                                                                                                                                                                                                                                                                                                                                                                                                                                                                                                                                                                                                                                                                                                                                                                                                                                                                                                                                                                                                                                                                                                                                                                                                                                                                                                                                                                                                                                                                                                                                                      |
|                                                                                                                                                                                                                                                                                                                                                                                                                                                                                                                                                                                                                                                                                                                                                                                                                                                                                                                                                                                                                                                                                                                                                                                                                                                                                                                                                                                                                                                                                                                                                                                                                                                                                                                                                                                                                                                                                                                                                                                                                                                                                                                                | a of success that is each stu                                                                                                                                                                                                                                                                                                                                                                                                                                                                                                                                                                                                                                                                                                                                                                                                                                                                                                                                                                                                                                                                                                                                                                                                                                                                                                                                                                                                                                                                                                                                                                                                                                                                                                                                                                                                                                                                                                                                                                                                                                                                                                  | idents had to gain their scor                                                                                                                                                                                                                                                                                                                                                                                                                                                                                                                                                                                                                                                                                                                                                                                                                                                                                                                                                                                                                                                                                                                                                                                                                                                                                                                                                                                                                                                                                                                                                                                                                                                                                                                                                                                                                                                                                                                                                                                                                                                                                                 |                                                                                                                                                                                                                                                                                                                                                                                                                                                                                                                                                                                                                                                                                                                                                                                                                                                                                                                                                                                                                                                                                                                                                                                                                                                                                                                                                                                                                                                                                                                                                                                                                                                                                                                                                                                                                                                                                                                                                                                                                                                                                                                               | Brawijay                                                                                                                                                                                                                                                                                                                                                                                                                                                                                                                                                                                                                                                                                                                                                                                                                                                                                                                                                                                                                                                                                                                                                                                                                                                                                                                                                                                                                                                                                                                                                                                                                                                                                                                                                                                                                                                                                                                                                                                                                                                                                                                      |
|                                                                                                                                                                                                                                                                                                                                                                                                                                                                                                                                                                                                                                                                                                                                                                                                                                                                                                                                                                                                                                                                                                                                                                                                                                                                                                                                                                                                                                                                                                                                                                                                                                                                                                                                                                                                                                                                                                                                                                                                                                                                                                                                | nge had supported by the                                                                                                                                                                                                                                                                                                                                                                                                                                                                                                                                                                                                                                                                                                                                                                                                                                                                                                                                                                                                                                                                                                                                                                                                                                                                                                                                                                                                                                                                                                                                                                                                                                                                                                                                                                                                                                                                                                                                                                                                                                                                                                       | statement of Murphay (as                                                                                                                                                                                                                                                                                                                                                                                                                                                                                                                                                                                                                                                                                                                                                                                                                                                                                                                                                                                                                                                                                                                                                                                                                                                                                                                                                                                                                                                                                                                                                                                                                                                                                                                                                                                                                                                                                                                                                                                                                                                                                                      |                                                                                                                                                                                                                                                                                                                                                                                                                                                                                                                                                                                                                                                                                                                                                                                                                                                                                                                                                                                                                                                                                                                                                                                                                                                                                                                                                                                                                                                                                                                                                                                                                                                                                                                                                                                                                                                                                                                                                                                                                                                                                                                               |                                                                                                                                                                                                                                                                                                                                                                                                                                                                                                                                                                                                                                                                                                                                                                                                                                                                                                                                                                                                                                                                                                                                                                                                                                                                                                                                                                                                                                                                                                                                                                                                                                                                                                                                                                                                                                                                                                                                                                                                                                                                                                                               |
|                                                                                                                                                                                                                                                                                                                                                                                                                                                                                                                                                                                                                                                                                                                                                                                                                                                                                                                                                                                                                                                                                                                                                                                                                                                                                                                                                                                                                                                                                                                                                                                                                                                                                                                                                                                                                                                                                                                                                                                                                                                                                                                                |                                                                                                                                                                                                                                                                                                                                                                                                                                                                                                                                                                                                                                                                                                                                                                                                                                                                                                                                                                                                                                                                                                                                                                                                                                                                                                                                                                                                                                                                                                                                                                                                                                                                                                                                                                                                                                                                                                                                                                                                                                                                                                                                |                                                                                                                                                                                                                                                                                                                                                                                                                                                                                                                                                                                                                                                                                                                                                                                                                                                                                                                                                                                                                                                                                                                                                                                                                                                                                                                                                                                                                                                                                                                                                                                                                                                                                                                                                                                                                                                                                                                                                                                                                                                                                                                               |                                                                                                                                                                                                                                                                                                                                                                                                                                                                                                                                                                                                                                                                                                                                                                                                                                                                                                                                                                                                                                                                                                                                                                                                                                                                                                                                                                                                                                                                                                                                                                                                                                                                                                                                                                                                                                                                                                                                                                                                                                                                                                                               |                                                                                                                                                                                                                                                                                                                                                                                                                                                                                                                                                                                                                                                                                                                                                                                                                                                                                                                                                                                                                                                                                                                                                                                                                                                                                                                                                                                                                                                                                                                                                                                                                                                                                                                                                                                                                                                                                                                                                                                                                                                                                                                               |
| Universi Nurcahyasari, 20                                                                                                                                                                                                                                                                                                                                                                                                                                                                                                                                                                                                                                                                                                                                                                                                                                                                                                                                                                                                                                                                                                                                                                                                                                                                                                                                                                                                                                                                                                                                                                                                                                                                                                                                                                                                                                                                                                                                                                                                                                                                                                      | 01) that songs can help stude                                                                                                                                                                                                                                                                                                                                                                                                                                                                                                                                                                                                                                                                                                                                                                                                                                                                                                                                                                                                                                                                                                                                                                                                                                                                                                                                                                                                                                                                                                                                                                                                                                                                                                                                                                                                                                                                                                                                                                                                                                                                                                  | ents to generate their idea. I                                                                                                                                                                                                                                                                                                                                                                                                                                                                                                                                                                                                                                                                                                                                                                                                                                                                                                                                                                                                                                                                                                                                                                                                                                                                                                                                                                                                                                                                                                                                                                                                                                                                                                                                                                                                                                                                                                                                                                                                                                                                                                | t was also                                                                                                                                                                                                                                                                                                                                                                                                                                                                                                                                                                                                                                                                                                                                                                                                                                                                                                                                                                                                                                                                                                                                                                                                                                                                                                                                                                                                                                                                                                                                                                                                                                                                                                                                                                                                                                                                                                                                                                                                                                                                                                                    | Brawijay                                                                                                                                                                                                                                                                                                                                                                                                                                                                                                                                                                                                                                                                                                                                                                                                                                                                                                                                                                                                                                                                                                                                                                                                                                                                                                                                                                                                                                                                                                                                                                                                                                                                                                                                                                                                                                                                                                                                                                                                                                                                                                                      |
| Offiversity                                                                                                                                                                                                                                                                                                                                                                                                                                                                                                                                                                                                                                                                                                                                                                                                                                                                                                                                                                                                                                                                                                                                                                                                                                                                                                                                                                                                                                                                                                                                                                                                                                                                                                                                                                                                                                                                                                                                                                                                                                                                                                                    | A WITTEN .                                                                                                                                                                                                                                                                                                                                                                                                                                                                                                                                                                                                                                                                                                                                                                                                                                                                                                                                                                                                                                                                                                                                                                                                                                                                                                                                                                                                                                                                                                                                                                                                                                                                                                                                                                                                                                                                                                                                                                                                                                                                                                                     |                                                                                                                                                                                                                                                                                                                                                                                                                                                                                                                                                                                                                                                                                                                                                                                                                                                                                                                                                                                                                                                                                                                                                                                                                                                                                                                                                                                                                                                                                                                                                                                                                                                                                                                                                                                                                                                                                                                                                                                                                                                                                                                               | Illivoisitas                                                                                                                                                                                                                                                                                                                                                                                                                                                                                                                                                                                                                                                                                                                                                                                                                                                                                                                                                                                                                                                                                                                                                                                                                                                                                                                                                                                                                                                                                                                                                                                                                                                                                                                                                                                                                                                                                                                                                                                                                                                                                                                  | Diawijay                                                                                                                                                                                                                                                                                                                                                                                                                                                                                                                                                                                                                                                                                                                                                                                                                                                                                                                                                                                                                                                                                                                                                                                                                                                                                                                                                                                                                                                                                                                                                                                                                                                                                                                                                                                                                                                                                                                                                                                                                                                                                                                      |
|                                                                                                                                                                                                                                                                                                                                                                                                                                                                                                                                                                                                                                                                                                                                                                                                                                                                                                                                                                                                                                                                                                                                                                                                                                                                                                                                                                                                                                                                                                                                                                                                                                                                                                                                                                                                                                                                                                                                                                                                                                                                                                                                | se of songs can help student                                                                                                                                                                                                                                                                                                                                                                                                                                                                                                                                                                                                                                                                                                                                                                                                                                                                                                                                                                                                                                                                                                                                                                                                                                                                                                                                                                                                                                                                                                                                                                                                                                                                                                                                                                                                                                                                                                                                                                                                                                                                                                   | s to learn language structure                                                                                                                                                                                                                                                                                                                                                                                                                                                                                                                                                                                                                                                                                                                                                                                                                                                                                                                                                                                                                                                                                                                                                                                                                                                                                                                                                                                                                                                                                                                                                                                                                                                                                                                                                                                                                                                                                                                                                                                                                                                                                                 |                                                                                                                                                                                                                                                                                                                                                                                                                                                                                                                                                                                                                                                                                                                                                                                                                                                                                                                                                                                                                                                                                                                                                                                                                                                                                                                                                                                                                                                                                                                                                                                                                                                                                                                                                                                                                                                                                                                                                                                                                                                                                                                               |                                                                                                                                                                                                                                                                                                                                                                                                                                                                                                                                                                                                                                                                                                                                                                                                                                                                                                                                                                                                                                                                                                                                                                                                                                                                                                                                                                                                                                                                                                                                                                                                                                                                                                                                                                                                                                                                                                                                                                                                                                                                                                                               |
| and Unstressful s                                                                                                                                                                                                                                                                                                                                                                                                                                                                                                                                                                                                                                                                                                                                                                                                                                                                                                                                                                                                                                                                                                                                                                                                                                                                                                                                                                                                                                                                                                                                                                                                                                                                                                                                                                                                                                                                                                                                                                                                                                                                                                              | ituation. This is related to Sa                                                                                                                                                                                                                                                                                                                                                                                                                                                                                                                                                                                                                                                                                                                                                                                                                                                                                                                                                                                                                                                                                                                                                                                                                                                                                                                                                                                                                                                                                                                                                                                                                                                                                                                                                                                                                                                                                                                                                                                                                                                                                                | alcedo's statement that song                                                                                                                                                                                                                                                                                                                                                                                                                                                                                                                                                                                                                                                                                                                                                                                                                                                                                                                                                                                                                                                                                                                                                                                                                                                                                                                                                                                                                                                                                                                                                                                                                                                                                                                                                                                                                                                                                                                                                                                                                                                                                                  | can make                                                                                                                                                                                                                                                                                                                                                                                                                                                                                                                                                                                                                                                                                                                                                                                                                                                                                                                                                                                                                                                                                                                                                                                                                                                                                                                                                                                                                                                                                                                                                                                                                                                                                                                                                                                                                                                                                                                                                                                                                                                                                                                      | Brawijay                                                                                                                                                                                                                                                                                                                                                                                                                                                                                                                                                                                                                                                                                                                                                                                                                                                                                                                                                                                                                                                                                                                                                                                                                                                                                                                                                                                                                                                                                                                                                                                                                                                                                                                                                                                                                                                                                                                                                                                                                                                                                                                      |
|                                                                                                                                                                                                                                                                                                                                                                                                                                                                                                                                                                                                                                                                                                                                                                                                                                                                                                                                                                                                                                                                                                                                                                                                                                                                                                                                                                                                                                                                                                                                                                                                                                                                                                                                                                                                                                                                                                                                                                                                                                                                                                                                |                                                                                                                                                                                                                                                                                                                                                                                                                                                                                                                                                                                                                                                                                                                                                                                                                                                                                                                                                                                                                                                                                                                                                                                                                                                                                                                                                                                                                                                                                                                                                                                                                                                                                                                                                                                                                                                                                                                                                                                                                                                                                                                                |                                                                                                                                                                                                                                                                                                                                                                                                                                                                                                                                                                                                                                                                                                                                                                                                                                                                                                                                                                                                                                                                                                                                                                                                                                                                                                                                                                                                                                                                                                                                                                                                                                                                                                                                                                                                                                                                                                                                                                                                                                                                                                                               |                                                                                                                                                                                                                                                                                                                                                                                                                                                                                                                                                                                                                                                                                                                                                                                                                                                                                                                                                                                                                                                                                                                                                                                                                                                                                                                                                                                                                                                                                                                                                                                                                                                                                                                                                                                                                                                                                                                                                                                                                                                                                                                               |                                                                                                                                                                                                                                                                                                                                                                                                                                                                                                                                                                                                                                                                                                                                                                                                                                                                                                                                                                                                                                                                                                                                                                                                                                                                                                                                                                                                                                                                                                                                                                                                                                                                                                                                                                                                                                                                                                                                                                                                                                                                                                                               |
| _                                                                                                                                                                                                                                                                                                                                                                                                                                                                                                                                                                                                                                                                                                                                                                                                                                                                                                                                                                                                                                                                                                                                                                                                                                                                                                                                                                                                                                                                                                                                                                                                                                                                                                                                                                                                                                                                                                                                                                                                                                                                                                                              | rience success with certain                                                                                                                                                                                                                                                                                                                                                                                                                                                                                                                                                                                                                                                                                                                                                                                                                                                                                                                                                                                                                                                                                                                                                                                                                                                                                                                                                                                                                                                                                                                                                                                                                                                                                                                                                                                                                                                                                                                                                                                                                                                                                                    | language structure, learn i                                                                                                                                                                                                                                                                                                                                                                                                                                                                                                                                                                                                                                                                                                                                                                                                                                                                                                                                                                                                                                                                                                                                                                                                                                                                                                                                                                                                                                                                                                                                                                                                                                                                                                                                                                                                                                                                                                                                                                                                                                                                                                   |                                                                                                                                                                                                                                                                                                                                                                                                                                                                                                                                                                                                                                                                                                                                                                                                                                                                                                                                                                                                                                                                                                                                                                                                                                                                                                                                                                                                                                                                                                                                                                                                                                                                                                                                                                                                                                                                                                                                                                                                                                                                                                                               |                                                                                                                                                                                                                                                                                                                                                                                                                                                                                                                                                                                                                                                                                                                                                                                                                                                                                                                                                                                                                                                                                                                                                                                                                                                                                                                                                                                                                                                                                                                                                                                                                                                                                                                                                                                                                                                                                                                                                                                                                                                                                                                               |
| Universitas                                                                                                                                                                                                                                                                                                                                                                                                                                                                                                                                                                                                                                                                                                                                                                                                                                                                                                                                                                                                                                                                                                                                                                                                                                                                                                                                                                                                                                                                                                                                                                                                                                                                                                                                                                                                                                                                                                                                                                                                                                                                                                                    | or achieve listening enioyme                                                                                                                                                                                                                                                                                                                                                                                                                                                                                                                                                                                                                                                                                                                                                                                                                                                                                                                                                                                                                                                                                                                                                                                                                                                                                                                                                                                                                                                                                                                                                                                                                                                                                                                                                                                                                                                                                                                                                                                                                                                                                                   | nt (Salcedo, 2002, as cited i                                                                                                                                                                                                                                                                                                                                                                                                                                                                                                                                                                                                                                                                                                                                                                                                                                                                                                                                                                                                                                                                                                                                                                                                                                                                                                                                                                                                                                                                                                                                                                                                                                                                                                                                                                                                                                                                                                                                                                                                                                                                                                 | n Alipoureitee                                                                                                                                                                                                                                                                                                                                                                                                                                                                                                                                                                                                                                                                                                                                                                                                                                                                                                                                                                                                                                                                                                                                                                                                                                                                                                                                                                                                                                                                                                                                                                                                                                                                                                                                                                                                                                                                                                                                                                                                                                                                                                                | Brawijay                                                                                                                                                                                                                                                                                                                                                                                                                                                                                                                                                                                                                                                                                                                                                                                                                                                                                                                                                                                                                                                                                                                                                                                                                                                                                                                                                                                                                                                                                                                                                                                                                                                                                                                                                                                                                                                                                                                                                                                                                                                                                                                      |
|                                                                                                                                                                                                                                                                                                                                                                                                                                                                                                                                                                                                                                                                                                                                                                                                                                                                                                                                                                                                                                                                                                                                                                                                                                                                                                                                                                                                                                                                                                                                                                                                                                                                                                                                                                                                                                                                                                                                                                                                                                                                                                                                |                                                                                                                                                                                                                                                                                                                                                                                                                                                                                                                                                                                                                                                                                                                                                                                                                                                                                                                                                                                                                                                                                                                                                                                                                                                                                                                                                                                                                                                                                                                                                                                                                                                                                                                                                                                                                                                                                                                                                                                                                                                                                                                                | 11(3/3                                                                                                                                                                                                                                                                                                                                                                                                                                                                                                                                                                                                                                                                                                                                                                                                                                                                                                                                                                                                                                                                                                                                                                                                                                                                                                                                                                                                                                                                                                                                                                                                                                                                                                                                                                                                                                                                                                                                                                                                                                                                                                                        |                                                                                                                                                                                                                                                                                                                                                                                                                                                                                                                                                                                                                                                                                                                                                                                                                                                                                                                                                                                                                                                                                                                                                                                                                                                                                                                                                                                                                                                                                                                                                                                                                                                                                                                                                                                                                                                                                                                                                                                                                                                                                                                               |                                                                                                                                                                                                                                                                                                                                                                                                                                                                                                                                                                                                                                                                                                                                                                                                                                                                                                                                                                                                                                                                                                                                                                                                                                                                                                                                                                                                                                                                                                                                                                                                                                                                                                                                                                                                                                                                                                                                                                                                                                                                                                                               |
| 2002).                                                                                                                                                                                                                                                                                                                                                                                                                                                                                                                                                                                                                                                                                                                                                                                                                                                                                                                                                                                                                                                                                                                                                                                                                                                                                                                                                                                                                                                                                                                                                                                                                                                                                                                                                                                                                                                                                                                                                                                                                                                                                                                         |                                                                                                                                                                                                                                                                                                                                                                                                                                                                                                                                                                                                                                                                                                                                                                                                                                                                                                                                                                                                                                                                                                                                                                                                                                                                                                                                                                                                                                                                                                                                                                                                                                                                                                                                                                                                                                                                                                                                                                                                                                                                                                                                | A b. ///                                                                                                                                                                                                                                                                                                                                                                                                                                                                                                                                                                                                                                                                                                                                                                                                                                                                                                                                                                                                                                                                                                                                                                                                                                                                                                                                                                                                                                                                                                                                                                                                                                                                                                                                                                                                                                                                                                                                                                                                                                                                                                                      |                                                                                                                                                                                                                                                                                                                                                                                                                                                                                                                                                                                                                                                                                                                                                                                                                                                                                                                                                                                                                                                                                                                                                                                                                                                                                                                                                                                                                                                                                                                                                                                                                                                                                                                                                                                                                                                                                                                                                                                                                                                                                                                               |                                                                                                                                                                                                                                                                                                                                                                                                                                                                                                                                                                                                                                                                                                                                                                                                                                                                                                                                                                                                                                                                                                                                                                                                                                                                                                                                                                                                                                                                                                                                                                                                                                                                                                                                                                                                                                                                                                                                                                                                                                                                                                                               |
|                                                                                                                                                                                                                                                                                                                                                                                                                                                                                                                                                                                                                                                                                                                                                                                                                                                                                                                                                                                                                                                                                                                                                                                                                                                                                                                                                                                                                                                                                                                                                                                                                                                                                                                                                                                                                                                                                                                                                                                                                                                                                                                                | 4 1                                                                                                                                                                                                                                                                                                                                                                                                                                                                                                                                                                                                                                                                                                                                                                                                                                                                                                                                                                                                                                                                                                                                                                                                                                                                                                                                                                                                                                                                                                                                                                                                                                                                                                                                                                                                                                                                                                                                                                                                                                                                                                                            |                                                                                                                                                                                                                                                                                                                                                                                                                                                                                                                                                                                                                                                                                                                                                                                                                                                                                                                                                                                                                                                                                                                                                                                                                                                                                                                                                                                                                                                                                                                                                                                                                                                                                                                                                                                                                                                                                                                                                                                                                                                                                                                               |                                                                                                                                                                                                                                                                                                                                                                                                                                                                                                                                                                                                                                                                                                                                                                                                                                                                                                                                                                                                                                                                                                                                                                                                                                                                                                                                                                                                                                                                                                                                                                                                                                                                                                                                                                                                                                                                                                                                                                                                                                                                                                                               |                                                                                                                                                                                                                                                                                                                                                                                                                                                                                                                                                                                                                                                                                                                                                                                                                                                                                                                                                                                                                                                                                                                                                                                                                                                                                                                                                                                                                                                                                                                                                                                                                                                                                                                                                                                                                                                                                                                                                                                                                                                                                                                               |
|                                                                                                                                                                                                                                                                                                                                                                                                                                                                                                                                                                                                                                                                                                                                                                                                                                                                                                                                                                                                                                                                                                                                                                                                                                                                                                                                                                                                                                                                                                                                                                                                                                                                                                                                                                                                                                                                                                                                                                                                                                                                                                                                |                                                                                                                                                                                                                                                                                                                                                                                                                                                                                                                                                                                                                                                                                                                                                                                                                                                                                                                                                                                                                                                                                                                                                                                                                                                                                                                                                                                                                                                                                                                                                                                                                                                                                                                                                                                                                                                                                                                                                                                                                                                                                                                                |                                                                                                                                                                                                                                                                                                                                                                                                                                                                                                                                                                                                                                                                                                                                                                                                                                                                                                                                                                                                                                                                                                                                                                                                                                                                                                                                                                                                                                                                                                                                                                                                                                                                                                                                                                                                                                                                                                                                                                                                                                                                                                                               |                                                                                                                                                                                                                                                                                                                                                                                                                                                                                                                                                                                                                                                                                                                                                                                                                                                                                                                                                                                                                                                                                                                                                                                                                                                                                                                                                                                                                                                                                                                                                                                                                                                                                                                                                                                                                                                                                                                                                                                                                                                                                                                               |                                                                                                                                                                                                                                                                                                                                                                                                                                                                                                                                                                                                                                                                                                                                                                                                                                                                                                                                                                                                                                                                                                                                                                                                                                                                                                                                                                                                                                                                                                                                                                                                                                                                                                                                                                                                                                                                                                                                                                                                                                                                                                                               |
|                                                                                                                                                                                                                                                                                                                                                                                                                                                                                                                                                                                                                                                                                                                                                                                                                                                                                                                                                                                                                                                                                                                                                                                                                                                                                                                                                                                                                                                                                                                                                                                                                                                                                                                                                                                                                                                                                                                                                                                                                                                                                                                                |                                                                                                                                                                                                                                                                                                                                                                                                                                                                                                                                                                                                                                                                                                                                                                                                                                                                                                                                                                                                                                                                                                                                                                                                                                                                                                                                                                                                                                                                                                                                                                                                                                                                                                                                                                                                                                                                                                                                                                                                                                                                                                                                |                                                                                                                                                                                                                                                                                                                                                                                                                                                                                                                                                                                                                                                                                                                                                                                                                                                                                                                                                                                                                                                                                                                                                                                                                                                                                                                                                                                                                                                                                                                                                                                                                                                                                                                                                                                                                                                                                                                                                                                                                                                                                                                               |                                                                                                                                                                                                                                                                                                                                                                                                                                                                                                                                                                                                                                                                                                                                                                                                                                                                                                                                                                                                                                                                                                                                                                                                                                                                                                                                                                                                                                                                                                                                                                                                                                                                                                                                                                                                                                                                                                                                                                                                                                                                                                                               |                                                                                                                                                                                                                                                                                                                                                                                                                                                                                                                                                                                                                                                                                                                                                                                                                                                                                                                                                                                                                                                                                                                                                                                                                                                                                                                                                                                                                                                                                                                                                                                                                                                                                                                                                                                                                                                                                                                                                                                                                                                                                                                               |
|                                                                                                                                                                                                                                                                                                                                                                                                                                                                                                                                                                                                                                                                                                                                                                                                                                                                                                                                                                                                                                                                                                                                                                                                                                                                                                                                                                                                                                                                                                                                                                                                                                                                                                                                                                                                                                                                                                                                                                                                                                                                                                                                | University                                                                                                                                                                                                                                                                                                                                                                                                                                                                                                                                                                                                                                                                                                                                                                                                                                                                                                                                                                                                                                                                                                                                                                                                                                                                                                                                                                                                                                                                                                                                                                                                                                                                                                                                                                                                                                                                                                                                                                                                                                                                                                                     |                                                                                                                                                                                                                                                                                                                                                                                                                                                                                                                                                                                                                                                                                                                                                                                                                                                                                                                                                                                                                                                                                                                                                                                                                                                                                                                                                                                                                                                                                                                                                                                                                                                                                                                                                                                                                                                                                                                                                                                                                                                                                                                               |                                                                                                                                                                                                                                                                                                                                                                                                                                                                                                                                                                                                                                                                                                                                                                                                                                                                                                                                                                                                                                                                                                                                                                                                                                                                                                                                                                                                                                                                                                                                                                                                                                                                                                                                                                                                                                                                                                                                                                                                                                                                                                                               |                                                                                                                                                                                                                                                                                                                                                                                                                                                                                                                                                                                                                                                                                                                                                                                                                                                                                                                                                                                                                                                                                                                                                                                                                                                                                                                                                                                                                                                                                                                                                                                                                                                                                                                                                                                                                                                                                                                                                                                                                                                                                                                               |
|                                                                                                                                                                                                                                                                                                                                                                                                                                                                                                                                                                                                                                                                                                                                                                                                                                                                                                                                                                                                                                                                                                                                                                                                                                                                                                                                                                                                                                                                                                                                                                                                                                                                                                                                                                                                                                                                                                                                                                                                                                                                                                                                |                                                                                                                                                                                                                                                                                                                                                                                                                                                                                                                                                                                                                                                                                                                                                                                                                                                                                                                                                                                                                                                                                                                                                                                                                                                                                                                                                                                                                                                                                                                                                                                                                                                                                                                                                                                                                                                                                                                                                                                                                                                                                                                                |                                                                                                                                                                                                                                                                                                                                                                                                                                                                                                                                                                                                                                                                                                                                                                                                                                                                                                                                                                                                                                                                                                                                                                                                                                                                                                                                                                                                                                                                                                                                                                                                                                                                                                                                                                                                                                                                                                                                                                                                                                                                                                                               |                                                                                                                                                                                                                                                                                                                                                                                                                                                                                                                                                                                                                                                                                                                                                                                                                                                                                                                                                                                                                                                                                                                                                                                                                                                                                                                                                                                                                                                                                                                                                                                                                                                                                                                                                                                                                                                                                                                                                                                                                                                                                                                               |                                                                                                                                                                                                                                                                                                                                                                                                                                                                                                                                                                                                                                                                                                                                                                                                                                                                                                                                                                                                                                                                                                                                                                                                                                                                                                                                                                                                                                                                                                                                                                                                                                                                                                                                                                                                                                                                                                                                                                                                                                                                                                                               |
|                                                                                                                                                                                                                                                                                                                                                                                                                                                                                                                                                                                                                                                                                                                                                                                                                                                                                                                                                                                                                                                                                                                                                                                                                                                                                                                                                                                                                                                                                                                                                                                                                                                                                                                                                                                                                                                                                                                                                                                                                                                                                                                                |                                                                                                                                                                                                                                                                                                                                                                                                                                                                                                                                                                                                                                                                                                                                                                                                                                                                                                                                                                                                                                                                                                                                                                                                                                                                                                                                                                                                                                                                                                                                                                                                                                                                                                                                                                                                                                                                                                                                                                                                                                                                                                                                |                                                                                                                                                                                                                                                                                                                                                                                                                                                                                                                                                                                                                                                                                                                                                                                                                                                                                                                                                                                                                                                                                                                                                                                                                                                                                                                                                                                                                                                                                                                                                                                                                                                                                                                                                                                                                                                                                                                                                                                                                                                                                                                               |                                                                                                                                                                                                                                                                                                                                                                                                                                                                                                                                                                                                                                                                                                                                                                                                                                                                                                                                                                                                                                                                                                                                                                                                                                                                                                                                                                                                                                                                                                                                                                                                                                                                                                                                                                                                                                                                                                                                                                                                                                                                                                                               |                                                                                                                                                                                                                                                                                                                                                                                                                                                                                                                                                                                                                                                                                                                                                                                                                                                                                                                                                                                                                                                                                                                                                                                                                                                                                                                                                                                                                                                                                                                                                                                                                                                                                                                                                                                                                                                                                                                                                                                                                                                                                                                               |
|                                                                                                                                                                                                                                                                                                                                                                                                                                                                                                                                                                                                                                                                                                                                                                                                                                                                                                                                                                                                                                                                                                                                                                                                                                                                                                                                                                                                                                                                                                                                                                                                                                                                                                                                                                                                                                                                                                                                                                                                                                                                                                                                |                                                                                                                                                                                                                                                                                                                                                                                                                                                                                                                                                                                                                                                                                                                                                                                                                                                                                                                                                                                                                                                                                                                                                                                                                                                                                                                                                                                                                                                                                                                                                                                                                                                                                                                                                                                                                                                                                                                                                                                                                                                                                                                                |                                                                                                                                                                                                                                                                                                                                                                                                                                                                                                                                                                                                                                                                                                                                                                                                                                                                                                                                                                                                                                                                                                                                                                                                                                                                                                                                                                                                                                                                                                                                                                                                                                                                                                                                                                                                                                                                                                                                                                                                                                                                                                                               |                                                                                                                                                                                                                                                                                                                                                                                                                                                                                                                                                                                                                                                                                                                                                                                                                                                                                                                                                                                                                                                                                                                                                                                                                                                                                                                                                                                                                                                                                                                                                                                                                                                                                                                                                                                                                                                                                                                                                                                                                                                                                                                               |                                                                                                                                                                                                                                                                                                                                                                                                                                                                                                                                                                                                                                                                                                                                                                                                                                                                                                                                                                                                                                                                                                                                                                                                                                                                                                                                                                                                                                                                                                                                                                                                                                                                                                                                                                                                                                                                                                                                                                                                                                                                                                                               |
|                                                                                                                                                                                                                                                                                                                                                                                                                                                                                                                                                                                                                                                                                                                                                                                                                                                                                                                                                                                                                                                                                                                                                                                                                                                                                                                                                                                                                                                                                                                                                                                                                                                                                                                                                                                                                                                                                                                                                                                                                                                                                                                                |                                                                                                                                                                                                                                                                                                                                                                                                                                                                                                                                                                                                                                                                                                                                                                                                                                                                                                                                                                                                                                                                                                                                                                                                                                                                                                                                                                                                                                                                                                                                                                                                                                                                                                                                                                                                                                                                                                                                                                                                                                                                                                                                |                                                                                                                                                                                                                                                                                                                                                                                                                                                                                                                                                                                                                                                                                                                                                                                                                                                                                                                                                                                                                                                                                                                                                                                                                                                                                                                                                                                                                                                                                                                                                                                                                                                                                                                                                                                                                                                                                                                                                                                                                                                                                                                               |                                                                                                                                                                                                                                                                                                                                                                                                                                                                                                                                                                                                                                                                                                                                                                                                                                                                                                                                                                                                                                                                                                                                                                                                                                                                                                                                                                                                                                                                                                                                                                                                                                                                                                                                                                                                                                                                                                                                                                                                                                                                                                                               |                                                                                                                                                                                                                                                                                                                                                                                                                                                                                                                                                                                                                                                                                                                                                                                                                                                                                                                                                                                                                                                                                                                                                                                                                                                                                                                                                                                                                                                                                                                                                                                                                                                                                                                                                                                                                                                                                                                                                                                                                                                                                                                               |
|                                                                                                                                                                                                                                                                                                                                                                                                                                                                                                                                                                                                                                                                                                                                                                                                                                                                                                                                                                                                                                                                                                                                                                                                                                                                                                                                                                                                                                                                                                                                                                                                                                                                                                                                                                                                                                                                                                                                                                                                                                                                                                                                |                                                                                                                                                                                                                                                                                                                                                                                                                                                                                                                                                                                                                                                                                                                                                                                                                                                                                                                                                                                                                                                                                                                                                                                                                                                                                                                                                                                                                                                                                                                                                                                                                                                                                                                                                                                                                                                                                                                                                                                                                                                                                                                                |                                                                                                                                                                                                                                                                                                                                                                                                                                                                                                                                                                                                                                                                                                                                                                                                                                                                                                                                                                                                                                                                                                                                                                                                                                                                                                                                                                                                                                                                                                                                                                                                                                                                                                                                                                                                                                                                                                                                                                                                                                                                                                                               |                                                                                                                                                                                                                                                                                                                                                                                                                                                                                                                                                                                                                                                                                                                                                                                                                                                                                                                                                                                                                                                                                                                                                                                                                                                                                                                                                                                                                                                                                                                                                                                                                                                                                                                                                                                                                                                                                                                                                                                                                                                                                                                               |                                                                                                                                                                                                                                                                                                                                                                                                                                                                                                                                                                                                                                                                                                                                                                                                                                                                                                                                                                                                                                                                                                                                                                                                                                                                                                                                                                                                                                                                                                                                                                                                                                                                                                                                                                                                                                                                                                                                                                                                                                                                                                                               |
|                                                                                                                                                                                                                                                                                                                                                                                                                                                                                                                                                                                                                                                                                                                                                                                                                                                                                                                                                                                                                                                                                                                                                                                                                                                                                                                                                                                                                                                                                                                                                                                                                                                                                                                                                                                                                                                                                                                                                                                                                                                                                                                                |                                                                                                                                                                                                                                                                                                                                                                                                                                                                                                                                                                                                                                                                                                                                                                                                                                                                                                                                                                                                                                                                                                                                                                                                                                                                                                                                                                                                                                                                                                                                                                                                                                                                                                                                                                                                                                                                                                                                                                                                                                                                                                                                |                                                                                                                                                                                                                                                                                                                                                                                                                                                                                                                                                                                                                                                                                                                                                                                                                                                                                                                                                                                                                                                                                                                                                                                                                                                                                                                                                                                                                                                                                                                                                                                                                                                                                                                                                                                                                                                                                                                                                                                                                                                                                                                               | Universitas                                                                                                                                                                                                                                                                                                                                                                                                                                                                                                                                                                                                                                                                                                                                                                                                                                                                                                                                                                                                                                                                                                                                                                                                                                                                                                                                                                                                                                                                                                                                                                                                                                                                                                                                                                                                                                                                                                                                                                                                                                                                                                                   |                                                                                                                                                                                                                                                                                                                                                                                                                                                                                                                                                                                                                                                                                                                                                                                                                                                                                                                                                                                                                                                                                                                                                                                                                                                                                                                                                                                                                                                                                                                                                                                                                                                                                                                                                                                                                                                                                                                                                                                                                                                                                                                               |
|                                                                                                                                                                                                                                                                                                                                                                                                                                                                                                                                                                                                                                                                                                                                                                                                                                                                                                                                                                                                                                                                                                                                                                                                                                                                                                                                                                                                                                                                                                                                                                                                                                                                                                                                                                                                                                                                                                                                                                                                                                                                                                                                |                                                                                                                                                                                                                                                                                                                                                                                                                                                                                                                                                                                                                                                                                                                                                                                                                                                                                                                                                                                                                                                                                                                                                                                                                                                                                                                                                                                                                                                                                                                                                                                                                                                                                                                                                                                                                                                                                                                                                                                                                                                                                                                                |                                                                                                                                                                                                                                                                                                                                                                                                                                                                                                                                                                                                                                                                                                                                                                                                                                                                                                                                                                                                                                                                                                                                                                                                                                                                                                                                                                                                                                                                                                                                                                                                                                                                                                                                                                                                                                                                                                                                                                                                                                                                                                                               |                                                                                                                                                                                                                                                                                                                                                                                                                                                                                                                                                                                                                                                                                                                                                                                                                                                                                                                                                                                                                                                                                                                                                                                                                                                                                                                                                                                                                                                                                                                                                                                                                                                                                                                                                                                                                                                                                                                                                                                                                                                                                                                               |                                                                                                                                                                                                                                                                                                                                                                                                                                                                                                                                                                                                                                                                                                                                                                                                                                                                                                                                                                                                                                                                                                                                                                                                                                                                                                                                                                                                                                                                                                                                                                                                                                                                                                                                                                                                                                                                                                                                                                                                                                                                                                                               |
|                                                                                                                                                                                                                                                                                                                                                                                                                                                                                                                                                                                                                                                                                                                                                                                                                                                                                                                                                                                                                                                                                                                                                                                                                                                                                                                                                                                                                                                                                                                                                                                                                                                                                                                                                                                                                                                                                                                                                                                                                                                                                                                                |                                                                                                                                                                                                                                                                                                                                                                                                                                                                                                                                                                                                                                                                                                                                                                                                                                                                                                                                                                                                                                                                                                                                                                                                                                                                                                                                                                                                                                                                                                                                                                                                                                                                                                                                                                                                                                                                                                                                                                                                                                                                                                                                |                                                                                                                                                                                                                                                                                                                                                                                                                                                                                                                                                                                                                                                                                                                                                                                                                                                                                                                                                                                                                                                                                                                                                                                                                                                                                                                                                                                                                                                                                                                                                                                                                                                                                                                                                                                                                                                                                                                                                                                                                                                                                                                               |                                                                                                                                                                                                                                                                                                                                                                                                                                                                                                                                                                                                                                                                                                                                                                                                                                                                                                                                                                                                                                                                                                                                                                                                                                                                                                                                                                                                                                                                                                                                                                                                                                                                                                                                                                                                                                                                                                                                                                                                                                                                                                                               |                                                                                                                                                                                                                                                                                                                                                                                                                                                                                                                                                                                                                                                                                                                                                                                                                                                                                                                                                                                                                                                                                                                                                                                                                                                                                                                                                                                                                                                                                                                                                                                                                                                                                                                                                                                                                                                                                                                                                                                                                                                                                                                               |
| Universitas Brawijaya                                                                                                                                                                                                                                                                                                                                                                                                                                                                                                                                                                                                                                                                                                                                                                                                                                                                                                                                                                                                                                                                                                                                                                                                                                                                                                                                                                                                                                                                                                                                                                                                                                                                                                                                                                                                                                                                                                                                                                                                                                                                                                          |                                                                                                                                                                                                                                                                                                                                                                                                                                                                                                                                                                                                                                                                                                                                                                                                                                                                                                                                                                                                                                                                                                                                                                                                                                                                                                                                                                                                                                                                                                                                                                                                                                                                                                                                                                                                                                                                                                                                                                                                                                                                                                                                |                                                                                                                                                                                                                                                                                                                                                                                                                                                                                                                                                                                                                                                                                                                                                                                                                                                                                                                                                                                                                                                                                                                                                                                                                                                                                                                                                                                                                                                                                                                                                                                                                                                                                                                                                                                                                                                                                                                                                                                                                                                                                                                               | Universitas                                                                                                                                                                                                                                                                                                                                                                                                                                                                                                                                                                                                                                                                                                                                                                                                                                                                                                                                                                                                                                                                                                                                                                                                                                                                                                                                                                                                                                                                                                                                                                                                                                                                                                                                                                                                                                                                                                                                                                                                                                                                                                                   |                                                                                                                                                                                                                                                                                                                                                                                                                                                                                                                                                                                                                                                                                                                                                                                                                                                                                                                                                                                                                                                                                                                                                                                                                                                                                                                                                                                                                                                                                                                                                                                                                                                                                                                                                                                                                                                                                                                                                                                                                                                                                                                               |
|                                                                                                                                                                                                                                                                                                                                                                                                                                                                                                                                                                                                                                                                                                                                                                                                                                                                                                                                                                                                                                                                                                                                                                                                                                                                                                                                                                                                                                                                                                                                                                                                                                                                                                                                                                                                                                                                                                                                                                                                                                                                                                                                | Universitas Brawijaya                                                                                                                                                                                                                                                                                                                                                                                        | Universitas Brawijaya | Universitas Brawijaya | Universitas Brawijaya |