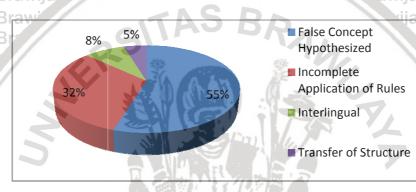

This study found that the most frequent error is false concept hypothesized sites Br with 59 errors (68.7%), followed by incomplete application of rules with 17 errors (19.4%), then interlingual with 7 errors (7.6%), and transfer of structure with 4 errors (4.3%).

**Universitas Brawijaya Universitas Brawijaya** Universitas Brawijaya Universitas Brawijaya **Universitas Brawijaya** Universi Figure 4.1 Percentage of Errors **Universitas Brawijaya Universitas Brawijay** Universi Universit Universita **Universitas Brawijaya Universitas Brawijaya Universitas Brawijaya Universitas Brawijaya Universitas Brawijaya Universitas Brawijaya** 