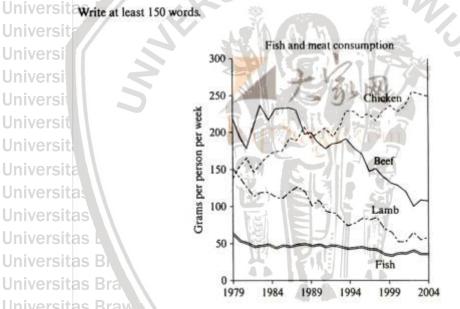

iversi Disadvantage books, some people don't like reading like me and is boring to read. Sites Brawlay Universitas BrayThe most effective media for communication is watching television, sitas Brawijava because like I said by watching television we can get a lot of information on it. tas Brawijaya **Universitas Brawijaya** Universitas Brawijaya

> **Universitas Brawijaya Universitas Brawijaya**

Iniversitas Brawijaya

iversitas Brawijaya

**Universitas Brawijaya** 

**Universitas Brawijaya** 

The graph below shows the consumption of fish and some different kinds of meat in a European country between 1979 and 2004.

Summarise the information by selecting and reporting the main features, and make comparisons where relevant.

Universitas Brawijaya Universitas Brawijaya Universitas Brawijaya



**Universitas Brawijaya** Universitas Brawijaya Universitas Brawijaya The graph shows the consumption of fish, chicken, beef, and lamb in a european country between 1979 and 2004. The consumption of beef, fish and Universitamb are decreased and consumption of chicken is increased. Brawijaya Universitas Brawijaya Universitas Bra Consumption of fish insignificantly decreased between 1979 till 2004 sitas Brawijaya Universe That was above 50 gr/week consumption in 1979 and below 50 gr/week in 2004. Stas Brawijaya Beef is significantly decreased between 1979 until 2004. However, it ever dropped significantly from above 200 to below 200 and rose back evenmore Universit significantly to almost 250 gr/week between 1979 to 1984. In contrast, around that sites Brawijava Universitime, lamb signific