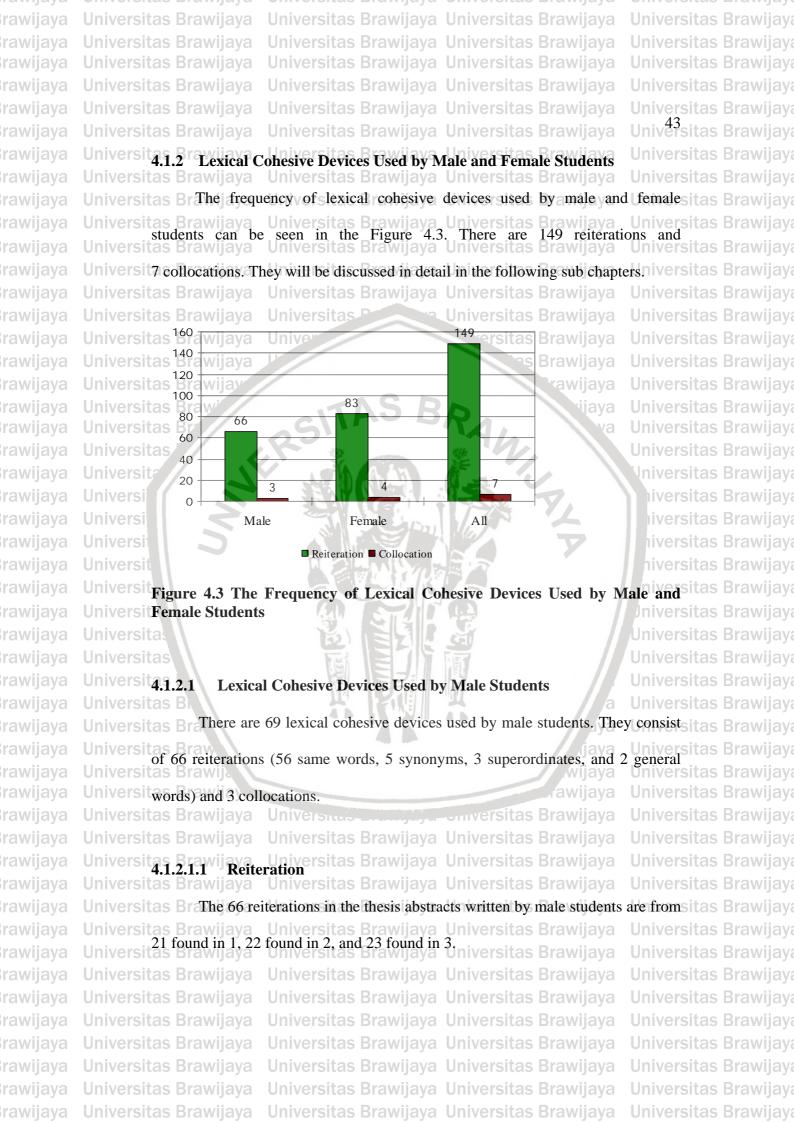

Universitas Brawijaya Universitas Brawijava Universitas Brawijaya Universitas Brawijaya Then, the writer conducted a brief study entitled A Glance at the Cohesive Universi Devices Used in Thesis Abstract Writing: A Gender Perspective. It is a gender than sitas Brawijaya Universitas Brawijaya Univer University writer analyzed thesis abstracts submitted in 2010 written by S-1 male and females it as Brawijay Universitas Brawijaya who took linguistics as their major because of these Universitfollowing reasons. First, they are used to use this language intensively in both itas speaking and writing in the academic circumstance. Besides, they learned cohesive devices in the discourse analysis subject and were hoped to apply them Universi in their writings. However, they may produce errors since English is considered as their Foreign Language (FL). The writer ignored them in this current study Universit because the cohesive devices used are the concern. In short, this brief study is itas interesting to be conducted in effort to reveal the possible differences in cohesive Universit devices used by male and female students in writing their abstracts in English that Sitas Brawijaya Universitis a FL for them. There are some benefits of the result of this study. First, this is essential for Universithe writer to obtain a further understanding in the discourse analysis field throughsitas Brawijaya the analysis of cohesive devices used in texts written by male and female students. The strengths and weaknesses of male and female students in using cohesive ersitas Brawijaya Universitas Brawijaya Universitas Brawijaya Universit devices while writing thesis abstracts can be distinguished from this study.sit as Brawijaya Consequently, this can help the lecturers to find some ways to remedy the weaknesses since cohesion plays a special role in the creation of a text, especially Universithe thesis abstract as an academic writing. Next, the result of this study can be Universitas Brawijaya Universitas Brawijaya Universitas Brawijaya Universitas Brawijaya Universitas Brawijaya

|                      | OTHER DESIGNATION OF THE PROPERTY OF THE PROPE | OTTO OTTO DIGITION                           |
|----------------------|--------------------------------------------------------------------------------------------------------------------------------------------------------------------------------------------------------------------------------------------------------------------------------------------------------------------------------------------------------------------------------------------------------------------------------------------------------------------------------------------------------------------------------------------------------------------------------------------------------------------------------------------------------------------------------------------------------------------------------------------------------------------------------------------------------------------------------------------------------------------------------------------------------------------------------------------------------------------------------------------------------------------------------------------------------------------------------------------------------------------------------------------------------------------------------------------------------------------------------------------------------------------------------------------------------------------------------------------------------------------------------------------------------------------------------------------------------------------------------------------------------------------------------------------------------------------------------------------------------------------------------------------------------------------------------------------------------------------------------------------------------------------------------------------------------------------------------------------------------------------------------------------------------------------------------------------------------------------------------------------------------------------------------------------------------------------------------------------------------------------------------|----------------------------------------------|
| rawijaya             | Universitas Brawijaya Universitas Brawijaya Universitas Brawijaya                                                                                                                                                                                                                                                                                                                                                                                                                                                                                                                                                                                                                                                                                                                                                                                                                                                                                                                                                                                                                                                                                                                                                                                                                                                                                                                                                                                                                                                                                                                                                                                                                                                                                                                                                                                                                                                                                                                                                                                                                                                              | Universitas Brawijay                         |
| rawijaya             | Universitas Brawijaya Universitas Brawijaya Universitas Brawijaya                                                                                                                                                                                                                                                                                                                                                                                                                                                                                                                                                                                                                                                                                                                                                                                                                                                                                                                                                                                                                                                                                                                                                                                                                                                                                                                                                                                                                                                                                                                                                                                                                                                                                                                                                                                                                                                                                                                                                                                                                                                              | Universitas Brawijay                         |
| rawijaya             | Universitas Brawijaya Universitas Brawijaya Universitas Brawijaya                                                                                                                                                                                                                                                                                                                                                                                                                                                                                                                                                                                                                                                                                                                                                                                                                                                                                                                                                                                                                                                                                                                                                                                                                                                                                                                                                                                                                                                                                                                                                                                                                                                                                                                                                                                                                                                                                                                                                                                                                                                              | Universitas Brawijay                         |
| rawijaya             | Universitas Brawijaya Universitas Brawijaya Universitas Brawijaya                                                                                                                                                                                                                                                                                                                                                                                                                                                                                                                                                                                                                                                                                                                                                                                                                                                                                                                                                                                                                                                                                                                                                                                                                                                                                                                                                                                                                                                                                                                                                                                                                                                                                                                                                                                                                                                                                                                                                                                                                                                              | Universitas Brawijay                         |
| rawijaya             | Universitas Brawijaya Universitas Brawijaya Universitas Brawijaya                                                                                                                                                                                                                                                                                                                                                                                                                                                                                                                                                                                                                                                                                                                                                                                                                                                                                                                                                                                                                                                                                                                                                                                                                                                                                                                                                                                                                                                                                                                                                                                                                                                                                                                                                                                                                                                                                                                                                                                                                                                              | Universitas Brawijay                         |
| rawijaya             | Universitas Brawijaya Universitas Brawijaya Universitas Brawijaya                                                                                                                                                                                                                                                                                                                                                                                                                                                                                                                                                                                                                                                                                                                                                                                                                                                                                                                                                                                                                                                                                                                                                                                                                                                                                                                                                                                                                                                                                                                                                                                                                                                                                                                                                                                                                                                                                                                                                                                                                                                              | Universitas Brawijay                         |
| rawijaya             | Universituseful for readers to broaden their knowledge about a language phenor                                                                                                                                                                                                                                                                                                                                                                                                                                                                                                                                                                                                                                                                                                                                                                                                                                                                                                                                                                                                                                                                                                                                                                                                                                                                                                                                                                                                                                                                                                                                                                                                                                                                                                                                                                                                                                                                                                                                                                                                                                                 |                                              |
| rawijaya             | Universitas Brawijaya Universitas Brawijaya Universitas Brawijaya                                                                                                                                                                                                                                                                                                                                                                                                                                                                                                                                                                                                                                                                                                                                                                                                                                                                                                                                                                                                                                                                                                                                                                                                                                                                                                                                                                                                                                                                                                                                                                                                                                                                                                                                                                                                                                                                                                                                                                                                                                                              | Universitas Brawijay                         |
| rawijaya             | Universithe real life. In addition, the future researchers can use this as a refe                                                                                                                                                                                                                                                                                                                                                                                                                                                                                                                                                                                                                                                                                                                                                                                                                                                                                                                                                                                                                                                                                                                                                                                                                                                                                                                                                                                                                                                                                                                                                                                                                                                                                                                                                                                                                                                                                                                                                                                                                                              | rence forsitas Brawijay                      |
| rawijaya<br>rawijaya | Universitas Brawijaya Universitas Brawijaya Universitas Brawijaya further related studies. All in all, this current brief study is signification universitas Brawijaya Universitas Brawijaya Universitas Brawijaya                                                                                                                                                                                                                                                                                                                                                                                                                                                                                                                                                                                                                                                                                                                                                                                                                                                                                                                                                                                                                                                                                                                                                                                                                                                                                                                                                                                                                                                                                                                                                                                                                                                                                                                                                                                                                                                                                                             | Universitas Brawijay                         |
| rawijaya             | Universitas Brawijaya Universitas Brawijaya Universitas Brawijaya Universitas Brawijaya                                                                                                                                                                                                                                                                                                                                                                                                                                                                                                                                                                                                                                                                                                                                                                                                                                                                                                                                                                                                                                                                                                                                                                                                                                                                                                                                                                                                                                                                                                                                                                                                                                                                                                                                                                                                                                                                                                                                                                                                                                        | Universitas Brawijay                         |
| rawijaya             | Universitas Brawijaya Universitas Brawijaya Universitas Brawijaya                                                                                                                                                                                                                                                                                                                                                                                                                                                                                                                                                                                                                                                                                                                                                                                                                                                                                                                                                                                                                                                                                                                                                                                                                                                                                                                                                                                                                                                                                                                                                                                                                                                                                                                                                                                                                                                                                                                                                                                                                                                              | Universitas Brawijay                         |
| rawijaya             | Universitas Brawijaya Universitas Brawijaya Universitas Brawijaya                                                                                                                                                                                                                                                                                                                                                                                                                                                                                                                                                                                                                                                                                                                                                                                                                                                                                                                                                                                                                                                                                                                                                                                                                                                                                                                                                                                                                                                                                                                                                                                                                                                                                                                                                                                                                                                                                                                                                                                                                                                              | Universitas Brawijay                         |
| rawijaya             |                                                                                                                                                                                                                                                                                                                                                                                                                                                                                                                                                                                                                                                                                                                                                                                                                                                                                                                                                                                                                                                                                                                                                                                                                                                                                                                                                                                                                                                                                                                                                                                                                                                                                                                                                                                                                                                                                                                                                                                                                                                                                                                                | Universitas Brawijay                         |
| rawijaya             | Universitas Brawijaya Universitas Brawijaya Universitas Brawijaya Universitas Brawijaya                                                                                                                                                                                                                                                                                                                                                                                                                                                                                                                                                                                                                                                                                                                                                                                                                                                                                                                                                                                                                                                                                                                                                                                                                                                                                                                                                                                                                                                                                                                                                                                                                                                                                                                                                                                                                                                                                                                                                                                                                                        | Universitas Brawijay                         |
| rawijaya             | Universitas BraThe problems of the study are:                                                                                                                                                                                                                                                                                                                                                                                                                                                                                                                                                                                                                                                                                                                                                                                                                                                                                                                                                                                                                                                                                                                                                                                                                                                                                                                                                                                                                                                                                                                                                                                                                                                                                                                                                                                                                                                                                                                                                                                                                                                                                  | Universitas Brawijay                         |
| rawijaya             | Universitas Brawit                                                                                                                                                                                                                                                                                                                                                                                                                                                                                                                                                                                                                                                                                                                                                                                                                                                                                                                                                                                                                                                                                                                                                                                                                                                                                                                                                                                                                                                                                                                                                                                                                                                                                                                                                                                                                                                                                                                                                                                                                                                                                                             | Universitas Brawijay                         |
| rawijaya             | Universitas Braw Universitas Braw 1. What types of cohesive devices are most frequently used by                                                                                                                                                                                                                                                                                                                                                                                                                                                                                                                                                                                                                                                                                                                                                                                                                                                                                                                                                                                                                                                                                                                                                                                                                                                                                                                                                                                                                                                                                                                                                                                                                                                                                                                                                                                                                                                                                                                                                                                                                                | male and Brawijay                            |
| rawijaya             | Universitas female students in their thesis abstracts?                                                                                                                                                                                                                                                                                                                                                                                                                                                                                                                                                                                                                                                                                                                                                                                                                                                                                                                                                                                                                                                                                                                                                                                                                                                                                                                                                                                                                                                                                                                                                                                                                                                                                                                                                                                                                                                                                                                                                                                                                                                                         | Universitas Brawijay                         |
| rawijaya             | Universita                                                                                                                                                                                                                                                                                                                                                                                                                                                                                                                                                                                                                                                                                                                                                                                                                                                                                                                                                                                                                                                                                                                                                                                                                                                                                                                                                                                                                                                                                                                                                                                                                                                                                                                                                                                                                                                                                                                                                                                                                                                                                                                     | Universitas Brawijay                         |
| rawijaya             | Universi 2. What are the differences and similarities of cohesive devices                                                                                                                                                                                                                                                                                                                                                                                                                                                                                                                                                                                                                                                                                                                                                                                                                                                                                                                                                                                                                                                                                                                                                                                                                                                                                                                                                                                                                                                                                                                                                                                                                                                                                                                                                                                                                                                                                                                                                                                                                                                      | used by sitas Brawijay                       |
| rawijaya             | Universi male and female students in their thesis abstracts?                                                                                                                                                                                                                                                                                                                                                                                                                                                                                                                                                                                                                                                                                                                                                                                                                                                                                                                                                                                                                                                                                                                                                                                                                                                                                                                                                                                                                                                                                                                                                                                                                                                                                                                                                                                                                                                                                                                                                                                                                                                                   | niversitas Brawijay                          |
| rawijaya             | Universit University                                                                                                                                                                                                                                                                                                                                                                                                                                                                                                                                                                                                                                                                                                                                                                                                                                                                                                                                                                                                                                                                                                                                                                                                                                                                                                                                                                                                                                                                                                                                                                                                                                                                                                                                                                                                                                                                                                                                                                                                                                                                                                           | hiversitas Brawijay                          |
| rawijaya             | Universit                                                                                                                                                                                                                                                                                                                                                                                                                                                                                                                                                                                                                                                                                                                                                                                                                                                                                                                                                                                                                                                                                                                                                                                                                                                                                                                                                                                                                                                                                                                                                                                                                                                                                                                                                                                                                                                                                                                                                                                                                                                                                                                      | hiversitas Brawijay                          |
| rawijaya             | Universit                                                                                                                                                                                                                                                                                                                                                                                                                                                                                                                                                                                                                                                                                                                                                                                                                                                                                                                                                                                                                                                                                                                                                                                                                                                                                                                                                                                                                                                                                                                                                                                                                                                                                                                                                                                                                                                                                                                                                                                                                                                                                                                      | niversitas Brawijay                          |
| rawijaya             | Universita Objectives of Study                                                                                                                                                                                                                                                                                                                                                                                                                                                                                                                                                                                                                                                                                                                                                                                                                                                                                                                                                                                                                                                                                                                                                                                                                                                                                                                                                                                                                                                                                                                                                                                                                                                                                                                                                                                                                                                                                                                                                                                                                                                                                                 | niversitas Brawijay                          |
| rawijaya             | Universita. The objectives of the study are:                                                                                                                                                                                                                                                                                                                                                                                                                                                                                                                                                                                                                                                                                                                                                                                                                                                                                                                                                                                                                                                                                                                                                                                                                                                                                                                                                                                                                                                                                                                                                                                                                                                                                                                                                                                                                                                                                                                                                                                                                                                                                   | Universitas Brawijay                         |
| rawijaya             | Universitas                                                                                                                                                                                                                                                                                                                                                                                                                                                                                                                                                                                                                                                                                                                                                                                                                                                                                                                                                                                                                                                                                                                                                                                                                                                                                                                                                                                                                                                                                                                                                                                                                                                                                                                                                                                                                                                                                                                                                                                                                                                                                                                    | Universitas Brawijay                         |
| rawijaya             | Universitas 1. To find out the types of cohesive devices most frequently used                                                                                                                                                                                                                                                                                                                                                                                                                                                                                                                                                                                                                                                                                                                                                                                                                                                                                                                                                                                                                                                                                                                                                                                                                                                                                                                                                                                                                                                                                                                                                                                                                                                                                                                                                                                                                                                                                                                                                                                                                                                  | l by malesitas Brawijay                      |
| rawijaya             | Universitas Bland female students in their thesis abstracts.                                                                                                                                                                                                                                                                                                                                                                                                                                                                                                                                                                                                                                                                                                                                                                                                                                                                                                                                                                                                                                                                                                                                                                                                                                                                                                                                                                                                                                                                                                                                                                                                                                                                                                                                                                                                                                                                                                                                                                                                                                                                   | Universitas Brawijay                         |
| rawijaya             | Universitas Brad                                                                                                                                                                                                                                                                                                                                                                                                                                                                                                                                                                                                                                                                                                                                                                                                                                                                                                                                                                                                                                                                                                                                                                                                                                                                                                                                                                                                                                                                                                                                                                                                                                                                                                                                                                                                                                                                                                                                                                                                                                                                                                               | Universitas Brawijay                         |
| rawijaya             | Universitas Bra2. To analyze the differences and similarities of cohesive devices                                                                                                                                                                                                                                                                                                                                                                                                                                                                                                                                                                                                                                                                                                                                                                                                                                                                                                                                                                                                                                                                                                                                                                                                                                                                                                                                                                                                                                                                                                                                                                                                                                                                                                                                                                                                                                                                                                                                                                                                                                              | •                                            |
| rawijaya             | Universitas Brawija wijaya                                                                                                                                                                                                                                                                                                                                                                                                                                                                                                                                                                                                                                                                                                                                                                                                                                                                                                                                                                                                                                                                                                                                                                                                                                                                                                                                                                                                                                                                                                                                                                                                                                                                                                                                                                                                                                                                                                                                                                                                                                                                                                     | Universitas Brawijay                         |
| rawijaya             | Universitas Brawmale and female students in their thesis abstracts.                                                                                                                                                                                                                                                                                                                                                                                                                                                                                                                                                                                                                                                                                                                                                                                                                                                                                                                                                                                                                                                                                                                                                                                                                                                                                                                                                                                                                                                                                                                                                                                                                                                                                                                                                                                                                                                                                                                                                                                                                                                            | Universitas Brawijay                         |
| rawijaya             | Universitas Brawijaya Universitas Brawijaya                                                                                                                                                                                                                                                                                                                                                                                                                                                                                                                                                                                                                                                                                                                                                                                                                                                                                                                                                                                                                                                                                                                                                                                                                                                                                                                                                                                                                                                                                                                                                                                                                                                                                                                                                                                                                                                                                                                                                                                                                                                                                    | Universitas Brawijay                         |
| rawijaya             | Universitas Brawijaya Universitas Brawijaya Universitas Brawijaya                                                                                                                                                                                                                                                                                                                                                                                                                                                                                                                                                                                                                                                                                                                                                                                                                                                                                                                                                                                                                                                                                                                                                                                                                                                                                                                                                                                                                                                                                                                                                                                                                                                                                                                                                                                                                                                                                                                                                                                                                                                              | Universitas Brawijay                         |
| rawijaya             | Universitas Brawijaya Universitas Brawijaya Universitas Brawijaya                                                                                                                                                                                                                                                                                                                                                                                                                                                                                                                                                                                                                                                                                                                                                                                                                                                                                                                                                                                                                                                                                                                                                                                                                                                                                                                                                                                                                                                                                                                                                                                                                                                                                                                                                                                                                                                                                                                                                                                                                                                              | Universitas Brawijay                         |
| rawijaya             | Universitas Brawijaya  | elements                                     |
| rawijaya             |                                                                                                                                                                                                                                                                                                                                                                                                                                                                                                                                                                                                                                                                                                                                                                                                                                                                                                                                                                                                                                                                                                                                                                                                                                                                                                                                                                                                                                                                                                                                                                                                                                                                                                                                                                                                                                                                                                                                                                                                                                                                                                                                |                                              |
| rawijaya             | Universitas Brawijaya Universitas Brawor ideas in a text together (Salkie, 1                                                                                                                                                                                                                                                                                                                                                                                                                                                                                                                                                                                                                                                                                                                                                                                                                                                                                                                                                                                                                                                                                                                                                                                                                                                                                                                                                                                                                                                                                                                                                                                                                                                                                                                                                                                                                                                                                                                                                                                                                                                   |                                              |
| rawijaya<br>rawijaya | Universitas Brawijaya Universitas Brawijaya Universitas Brawijaya Universitas Brawijaya Universitas Brawijaya                                                                                                                                                                                                                                                                                                                                                                                                                                                                                                                                                                                                                                                                                                                                                                                                                                                                                                                                                                                                                                                                                                                                                                                                                                                                                                                                                                                                                                                                                                                                                                                                                                                                                                                                                                                                                                                                                                                                                                                                                  | Universitas Brawijay<br>Universitas Brawijay |
| rawijaya             | Universitas Brawijaya Universitas Brawijaya Universitas Brawijaya Universitas Brawijaya                                                                                                                                                                                                                                                                                                                                                                                                                                                                                                                                                                                                                                                                                                                                                                                                                                                                                                                                                                                                                                                                                                                                                                                                                                                                                                                                                                                                                                                                                                                                                                                                                                                                                                                                                                                                                                                                                                                                                                                                                                        | Universitas Brawijay                         |
| rawijaya             | Universitas Brawijaya Universitas Brawijaya Universitas Brawijaya Universitas Brawijaya                                                                                                                                                                                                                                                                                                                                                                                                                                                                                                                                                                                                                                                                                                                                                                                                                                                                                                                                                                                                                                                                                                                                                                                                                                                                                                                                                                                                                                                                                                                                                                                                                                                                                                                                                                                                                                                                                                                                                                                                                                        | Universitas Brawijay                         |
| rawijaya             | Universitas Brawijaya Universitas Brawijaya Universitas Brawijaya Universitas Brawijaya                                                                                                                                                                                                                                                                                                                                                                                                                                                                                                                                                                                                                                                                                                                                                                                                                                                                                                                                                                                                                                                                                                                                                                                                                                                                                                                                                                                                                                                                                                                                                                                                                                                                                                                                                                                                                                                                                                                                                                                                                                        | Universitas Brawijay                         |
| rawijaya<br>rawijaya | Universitas Brawijaya Universitas Brawijaya Universitas Brawijaya Universitas Brawijaya                                                                                                                                                                                                                                                                                                                                                                                                                                                                                                                                                                                                                                                                                                                                                                                                                                                                                                                                                                                                                                                                                                                                                                                                                                                                                                                                                                                                                                                                                                                                                                                                                                                                                                                                                                                                                                                                                                                                                                                                                                        | Universitas Brawijay                         |
|                      | Universitas Brawijaya Universitas Brawijaya Universitas Brawijaya Universitas Brawijaya                                                                                                                                                                                                                                                                                                                                                                                                                                                                                                                                                                                                                                                                                                                                                                                                                                                                                                                                                                                                                                                                                                                                                                                                                                                                                                                                                                                                                                                                                                                                                                                                                                                                                                                                                                                                                                                                                                                                                                                                                                        | Universitas Brawijay                         |
| rawijaya             |                                                                                                                                                                                                                                                                                                                                                                                                                                                                                                                                                                                                                                                                                                                                                                                                                                                                                                                                                                                                                                                                                                                                                                                                                                                                                                                                                                                                                                                                                                                                                                                                                                                                                                                                                                                                                                                                                                                                                                                                                                                                                                                                |                                              |
| rawijaya             | Universitas Brawijaya Universitas Brawijaya Universitas Brawijaya                                                                                                                                                                                                                                                                                                                                                                                                                                                                                                                                                                                                                                                                                                                                                                                                                                                                                                                                                                                                                                                                                                                                                                                                                                                                                                                                                                                                                                                                                                                                                                                                                                                                                                                                                                                                                                                                                                                                                                                                                                                              | <b>Universitas Brawijay</b>                  |

Universitas Brawijaya Universitas Brawijaya rawijaya Universitas Brawijaya **Universitas Brawijaya Universitas Brawijaya** Universitas Brawijaya Universitas Brawijaya Universitas Brawijaya Universitas Brawijaya rawijaya **Universitas Brawijaya** Universitas Brawijaya Universitas Brawijaya Universitas Brawijaya Universitas Brawijaya Universitas Brawijaya rawijaya **Universitas Brawijaya** Universitas Brawijaya Universitas Brawijaya Universitas Brawijaya Universitas Brawijaya Universitas Brawijaya rawijaya Universitas Brazilia Brawijaya : A brief summary of the major aspects of a Brawijaya rawijaya rawijaya Universitas Brawijaya Universitas Brawijaya Universitas Brawijaya Universitas Brawijaya Universitas Brawthesis consisting of problems of the study, sitas Brawijaya rawijaya Universitas Brawijaya Universitas Brawijaya objectives of the Universitas Brawijaya Universitas Brawijaya Universitas Brawijaya rawijaya **Universitas Brawijaya** study, Universitas Brawijaya rawijaya rawijaya Universitas Brawmethodology/approaches, w findings, ni and sitas Brawijaya Universitas Brawijaya Universitas Brawijaya Universitas Brawijaya rawijaya significances (Faculty of Culture Studies Brawijaya rawijaya **Universitas Brawijaya** Universitas Brawijaya, 2010) rawijaya Universitas Bra3)/ii Gender perspective A viewpoint that divides man and womansitas Brawijaya socially and culturally (Graddol & Swann, Sitas Brawijaya rawijaya rawijaya 1989; Meyerhoff, 2006; Sumbulah, 2008) ersitas Brawijaya rawijaya niversitas Brawijaya hiversitas Brawijaya rawijaya Universi rawijaya hiversitas Brawijaya rawijaya Universit niversitas Brawijaya rawijaya rawijaya **Universita Universitas Brawijaya** Universitas Brawijaya rawijaya **Universitas Brawijaya** rawijaya **Universitas Brawijaya** rawijaya **Universitas Brawijaya** rawijaya **Universitas Brawijaya** rawijaya Universitas Brawijaya Universitas Brawijaya **Universitas Brawijaya Universitas Brawijaya** Universitas Brawijaya Universitas Brawijaya rawijaya rawijaya **Universitas Brawijaya** Universitas Brawijaya Universitas Brawijaya **Universitas Brawijaya** Universitas Brawijaya Universitas Brawijaya Universitas Brawijaya rawijaya **Universitas Brawijaya** Universitas Brawijaya Universitas Brawijaya **Universitas Brawijaya Universitas Brawijaya** Universitas Brawijaya Universitas Brawijaya rawijaya Universitas Brawijaya Universitas Brawijaya Universitas Brawijaya rawijaya Universitas Brawijaya Universitas Brawijaya Universitas Brawijaya **Universitas Brawijaya** Universitas Brawijaya Universitas Brawijaya Universitas Brawijaya **Universitas Brawijaya** Universitas Brawijaya Universitas Brawijaya rawijaya Universitas Brawijaya Universitas Brawijaya Universitas Brawijaya Universitas Brawijaya rawijaya Irawijaya

rawijaya Universitas Brawijaya Universitas Brawijaya Universitas Brawijaya Universitas Brawijaya Universitas Brawijaya Universitas Brawijaya **Universitas Brawijaya** Universitas Brawijaya Universitas Brawijaya Universitas Brawijaya Universitas Brawijaya Universitas Brawijaya Universitas Brawijaya **Universitas Brawijaya** Universitas Brawijaya Universitas Brawijaya Universitas Brawijaya Universitas Brawijaya Universitas Brawijaya REVIEW OF RELATED LITERATURE awijava Universitas Brawijaya Universitas Brawijaya Universitas Brawijaya Universitas Brawijaya Universitas Brawijaya rawijaya Universitas BraThis chapter presents reviews of related literature of language and gender, sitas Brawijaya tas Brawijaya Universitas Brawijaya text, cohesion, thesis abstracts, and previous studies that support this study. rawijaya Universitas Bruniversitas Brawijaya
Universitas Bruniversitas Brawijaya
Universitas Bruniversitas Brawijaya
Universitas Brawijaya
Universitas Brawijaya Universit2006). In fact, sex refers to the biological or physiological differences between sitas Brawijaya people; whether someone is a male or a female. Gender refers to the non-Universi biological differences between people. It is used to relate men and women based Sitas Brawijaya rawijaya Universiton some aspects of human life such as education, health, economy, law, social, sitas Brawijaya and politics. It is constructed socially and culturally (Graddol & Swann, 1989). Universit Based on the gender, Muawanah & Hidayah (2006) and Sumbulah (2008) proposesitas Brawijaya that man is germane to the public sector (e.g. working outside the house to fulfill Universities Brawijaya Universities family expenses) while woman is germane to the domestic sector (e.g. sitas Brawijaya Mjaya Universitas Brawijaya Universities braw.