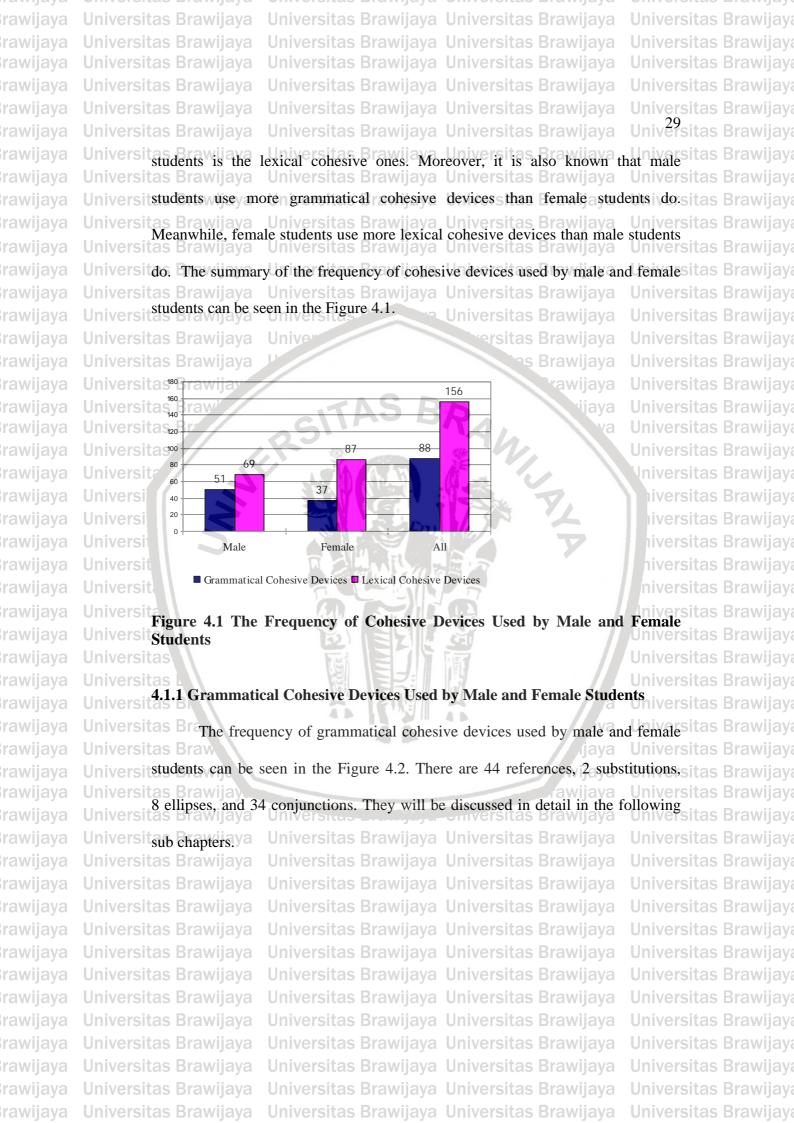

|              | eminorora eminora eminorora eminora eminorora eminora                                                                                                                                                                                                                                                                                                                                                                                                                                                                                                                                                                                                                                                                                                                                                                                                                                                                                                                                                                                                                                                                                                                                                                                                                                                                                                                                                                                                                                                                                                                                                                                                                                                                                                                                                                                                                                                                                                                                                                                                                                                                          | M DITTOTOTOTO BIGHTINT                                                       |
|--------------|--------------------------------------------------------------------------------------------------------------------------------------------------------------------------------------------------------------------------------------------------------------------------------------------------------------------------------------------------------------------------------------------------------------------------------------------------------------------------------------------------------------------------------------------------------------------------------------------------------------------------------------------------------------------------------------------------------------------------------------------------------------------------------------------------------------------------------------------------------------------------------------------------------------------------------------------------------------------------------------------------------------------------------------------------------------------------------------------------------------------------------------------------------------------------------------------------------------------------------------------------------------------------------------------------------------------------------------------------------------------------------------------------------------------------------------------------------------------------------------------------------------------------------------------------------------------------------------------------------------------------------------------------------------------------------------------------------------------------------------------------------------------------------------------------------------------------------------------------------------------------------------------------------------------------------------------------------------------------------------------------------------------------------------------------------------------------------------------------------------------------------|------------------------------------------------------------------------------|
| rawijaya     | Universitas Brawijaya Universitas Brawijaya Universitas Brawijaya                                                                                                                                                                                                                                                                                                                                                                                                                                                                                                                                                                                                                                                                                                                                                                                                                                                                                                                                                                                                                                                                                                                                                                                                                                                                                                                                                                                                                                                                                                                                                                                                                                                                                                                                                                                                                                                                                                                                                                                                                                                              | ya Universitas Brawijay                                                      |
| rawijaya     | Universitas Brawijaya Universitas Brawijaya Universitas Brawijaya                                                                                                                                                                                                                                                                                                                                                                                                                                                                                                                                                                                                                                                                                                                                                                                                                                                                                                                                                                                                                                                                                                                                                                                                                                                                                                                                                                                                                                                                                                                                                                                                                                                                                                                                                                                                                                                                                                                                                                                                                                                              |                                                                              |
| rawijaya     | Universitas Brawijaya Universitas Brawijaya Universitas Brawijaya                                                                                                                                                                                                                                                                                                                                                                                                                                                                                                                                                                                                                                                                                                                                                                                                                                                                                                                                                                                                                                                                                                                                                                                                                                                                                                                                                                                                                                                                                                                                                                                                                                                                                                                                                                                                                                                                                                                                                                                                                                                              |                                                                              |
| rawijaya     | Universitas Brawijaya Universitas Brawijaya Universitas Brawijaya                                                                                                                                                                                                                                                                                                                                                                                                                                                                                                                                                                                                                                                                                                                                                                                                                                                                                                                                                                                                                                                                                                                                                                                                                                                                                                                                                                                                                                                                                                                                                                                                                                                                                                                                                                                                                                                                                                                                                                                                                                                              |                                                                              |
| rawijaya     | Universitas Brawijaya Universitas Brawijaya Universitas Brawijaya                                                                                                                                                                                                                                                                                                                                                                                                                                                                                                                                                                                                                                                                                                                                                                                                                                                                                                                                                                                                                                                                                                                                                                                                                                                                                                                                                                                                                                                                                                                                                                                                                                                                                                                                                                                                                                                                                                                                                                                                                                                              |                                                                              |
| rawijaya     | Universitas Brawijaya Universitas Brawijaya Universitas Brawijaya                                                                                                                                                                                                                                                                                                                                                                                                                                                                                                                                                                                                                                                                                                                                                                                                                                                                                                                                                                                                                                                                                                                                                                                                                                                                                                                                                                                                                                                                                                                                                                                                                                                                                                                                                                                                                                                                                                                                                                                                                                                              |                                                                              |
| rawijaya     | Universitas Brawijaya Universitas Brawijaya Universitas Brawijaya Universitas Brawijaya                                                                                                                                                                                                                                                                                                                                                                                                                                                                                                                                                                                                                                                                                                                                                                                                                                                                                                                                                                                                                                                                                                                                                                                                                                                                                                                                                                                                                                                                                                                                                                                                                                                                                                                                                                                                                                                                                                                                                                                                                                        |                                                                              |
| rawijaya     | Universitas Brawijaya Universitas Brawijaya Universitas Brawijaya                                                                                                                                                                                                                                                                                                                                                                                                                                                                                                                                                                                                                                                                                                                                                                                                                                                                                                                                                                                                                                                                                                                                                                                                                                                                                                                                                                                                                                                                                                                                                                                                                                                                                                                                                                                                                                                                                                                                                                                                                                                              |                                                                              |
|              | Universitas Brawijaya Universitas Brawijaya Universitas Brawijaya Universitas Brawijaya                                                                                                                                                                                                                                                                                                                                                                                                                                                                                                                                                                                                                                                                                                                                                                                                                                                                                                                                                                                                                                                                                                                                                                                                                                                                                                                                                                                                                                                                                                                                                                                                                                                                                                                                                                                                                                                                                                                                                                                                                                        |                                                                              |
| rawijaya     |                                                                                                                                                                                                                                                                                                                                                                                                                                                                                                                                                                                                                                                                                                                                                                                                                                                                                                                                                                                                                                                                                                                                                                                                                                                                                                                                                                                                                                                                                                                                                                                                                                                                                                                                                                                                                                                                                                                                                                                                                                                                                                                                |                                                                              |
| rawijaya     | Appendix 1. Cohesive Devices Used by Male Students                                                                                                                                                                                                                                                                                                                                                                                                                                                                                                                                                                                                                                                                                                                                                                                                                                                                                                                                                                                                                                                                                                                                                                                                                                                                                                                                                                                                                                                                                                                                                                                                                                                                                                                                                                                                                                                                                                                                                                                                                                                                             | ya Universitas Brawijay<br>64                                                |
| rawijaya     | Appendix 2. Cohesive Devices Used by Female Students                                                                                                                                                                                                                                                                                                                                                                                                                                                                                                                                                                                                                                                                                                                                                                                                                                                                                                                                                                                                                                                                                                                                                                                                                                                                                                                                                                                                                                                                                                                                                                                                                                                                                                                                                                                                                                                                                                                                                                                                                                                                           | va Univ <sub>68</sub> sitas Brawijay                                         |
| rawijaya     | Universit Appendix 3. y References as the Cohesive Devices Used by Male Student                                                                                                                                                                                                                                                                                                                                                                                                                                                                                                                                                                                                                                                                                                                                                                                                                                                                                                                                                                                                                                                                                                                                                                                                                                                                                                                                                                                                                                                                                                                                                                                                                                                                                                                                                                                                                                                                                                                                                                                                                                                |                                                                              |
| rawijaya     | Appendix 4. Ellipses as the Cohesive Devices Used by Male Studen Appendix 5. Conjunctions as the Cohesive Devices Used by Male                                                                                                                                                                                                                                                                                                                                                                                                                                                                                                                                                                                                                                                                                                                                                                                                                                                                                                                                                                                                                                                                                                                                                                                                                                                                                                                                                                                                                                                                                                                                                                                                                                                                                                                                                                                                                                                                                                                                                                                                 | SaUniversitas Brawijay                                                       |
| rawijaya     | Students                                                                                                                                                                                                                                                                                                                                                                                                                                                                                                                                                                                                                                                                                                                                                                                                                                                                                                                                                                                                                                                                                                                                                                                                                                                                                                                                                                                                                                                                                                                                                                                                                                                                                                                                                                                                                                                                                                                                                                                                                                                                                                                       | ya Universitas Brawijay                                                      |
| rawijaya     | Appendix 6. Reiterations as the Cohesive Devices Used by Male                                                                                                                                                                                                                                                                                                                                                                                                                                                                                                                                                                                                                                                                                                                                                                                                                                                                                                                                                                                                                                                                                                                                                                                                                                                                                                                                                                                                                                                                                                                                                                                                                                                                                                                                                                                                                                                                                                                                                                                                                                                                  | ya Universitas Brawijay                                                      |
| rawijaya     | Universitas Brawijay Students as Brawija                                                                                                                                                                                                                                                                                                                                                                                                                                                                                                                                                                                                                                                                                                                                                                                                                                                                                                                                                                                                                                                                                                                                                                                                                                                                                                                                                                                                                                                                                                                                                                                                                                                                                                                                                                                                                                                                                                                                                                                                                                                                                       |                                                                              |
| rawijaya     | Universit Appendix 7. Collocations as the Cohesive Devices Used by Female Students                                                                                                                                                                                                                                                                                                                                                                                                                                                                                                                                                                                                                                                                                                                                                                                                                                                                                                                                                                                                                                                                                                                                                                                                                                                                                                                                                                                                                                                                                                                                                                                                                                                                                                                                                                                                                                                                                                                                                                                                                                             |                                                                              |
| rawijaya     | Appendix 8. References as the Cohesive Devices Used by Female St                                                                                                                                                                                                                                                                                                                                                                                                                                                                                                                                                                                                                                                                                                                                                                                                                                                                                                                                                                                                                                                                                                                                                                                                                                                                                                                                                                                                                                                                                                                                                                                                                                                                                                                                                                                                                                                                                                                                                                                                                                                               | varutniv <sup>79</sup> sitas Brawijay<br>tudents<br>varutnivėrsitas Brawijay |
| rawijaya<br> | Appendix 9. Substitutions as the Cohesive Devices Used by Female                                                                                                                                                                                                                                                                                                                                                                                                                                                                                                                                                                                                                                                                                                                                                                                                                                                                                                                                                                                                                                                                                                                                                                                                                                                                                                                                                                                                                                                                                                                                                                                                                                                                                                                                                                                                                                                                                                                                                                                                                                                               |                                                                              |
| rawijaya     | Universitas Students                                                                                                                                                                                                                                                                                                                                                                                                                                                                                                                                                                                                                                                                                                                                                                                                                                                                                                                                                                                                                                                                                                                                                                                                                                                                                                                                                                                                                                                                                                                                                                                                                                                                                                                                                                                                                                                                                                                                                                                                                                                                                                           | Univ <sub>81</sub> rsitas Brawijay                                           |
| rawijaya     | Universit Appendix 10. Ellipses as the Cohesive Devices Used by Female Students and Devices By Female Students and Devic |                                                                              |
| rawijaya     | Appendix 11. Conjunctions as the Cohesive Devices Used by Female Students                                                                                                                                                                                                                                                                                                                                                                                                                                                                                                                                                                                                                                                                                                                                                                                                                                                                                                                                                                                                                                                                                                                                                                                                                                                                                                                                                                                                                                                                                                                                                                                                                                                                                                                                                                                                                                                                                                                                                                                                                                                      |                                                                              |
| rawijaya     | Appendix 12. Reiterations as the Cohesive Devices Used by Female                                                                                                                                                                                                                                                                                                                                                                                                                                                                                                                                                                                                                                                                                                                                                                                                                                                                                                                                                                                                                                                                                                                                                                                                                                                                                                                                                                                                                                                                                                                                                                                                                                                                                                                                                                                                                                                                                                                                                                                                                                                               | miversitas Brawijay                                                          |
| rawijaya     | Universit Students                                                                                                                                                                                                                                                                                                                                                                                                                                                                                                                                                                                                                                                                                                                                                                                                                                                                                                                                                                                                                                                                                                                                                                                                                                                                                                                                                                                                                                                                                                                                                                                                                                                                                                                                                                                                                                                                                                                                                                                                                                                                                                             | hiv <sub>85</sub> sitas Brawijay                                             |
| rawijaya     | Universit Appendix 13. Collocations as the Cohesive Devices Used by Female                                                                                                                                                                                                                                                                                                                                                                                                                                                                                                                                                                                                                                                                                                                                                                                                                                                                                                                                                                                                                                                                                                                                                                                                                                                                                                                                                                                                                                                                                                                                                                                                                                                                                                                                                                                                                                                                                                                                                                                                                                                     | hiversitas Brawijay                                                          |
| rawijaya     | Universit Students                                                                                                                                                                                                                                                                                                                                                                                                                                                                                                                                                                                                                                                                                                                                                                                                                                                                                                                                                                                                                                                                                                                                                                                                                                                                                                                                                                                                                                                                                                                                                                                                                                                                                                                                                                                                                                                                                                                                                                                                                                                                                                             | niv88sitas Brawijay                                                          |
| rawijaya     | Appendix 14. Thesis Abstract 1                                                                                                                                                                                                                                                                                                                                                                                                                                                                                                                                                                                                                                                                                                                                                                                                                                                                                                                                                                                                                                                                                                                                                                                                                                                                                                                                                                                                                                                                                                                                                                                                                                                                                                                                                                                                                                                                                                                                                                                                                                                                                                 | miyoniversitas Brawijay                                                      |
| rawijaya     | Universit Appendix 16. Thesis Abstract 3                                                                                                                                                                                                                                                                                                                                                                                                                                                                                                                                                                                                                                                                                                                                                                                                                                                                                                                                                                                                                                                                                                                                                                                                                                                                                                                                                                                                                                                                                                                                                                                                                                                                                                                                                                                                                                                                                                                                                                                                                                                                                       | //Universitas Brawijay                                                       |
| rawijaya     | Universi Appendix 17. Thesis Abstract A                                                                                                                                                                                                                                                                                                                                                                                                                                                                                                                                                                                                                                                                                                                                                                                                                                                                                                                                                                                                                                                                                                                                                                                                                                                                                                                                                                                                                                                                                                                                                                                                                                                                                                                                                                                                                                                                                                                                                                                                                                                                                        | Univ92 sitas Brawijay                                                        |
| rawijaya     | Universi Appendix 18. Thesis Abstract B                                                                                                                                                                                                                                                                                                                                                                                                                                                                                                                                                                                                                                                                                                                                                                                                                                                                                                                                                                                                                                                                                                                                                                                                                                                                                                                                                                                                                                                                                                                                                                                                                                                                                                                                                                                                                                                                                                                                                                                                                                                                                        | Universitas Brawijay                                                         |
| rawijaya     | Appendix 20 Regita Acara Rimbingan Skripsi                                                                                                                                                                                                                                                                                                                                                                                                                                                                                                                                                                                                                                                                                                                                                                                                                                                                                                                                                                                                                                                                                                                                                                                                                                                                                                                                                                                                                                                                                                                                                                                                                                                                                                                                                                                                                                                                                                                                                                                                                                                                                     | ya "Universitas Brawijay                                                     |
| rawijaya     | Universitas Bra                                                                                                                                                                                                                                                                                                                                                                                                                                                                                                                                                                                                                                                                                                                                                                                                                                                                                                                                                                                                                                                                                                                                                                                                                                                                                                                                                                                                                                                                                                                                                                                                                                                                                                                                                                                                                                                                                                                                                                                                                                                                                                                | ya Universitas Brawijay                                                      |
| rawijaya     | Universitas Braw                                                                                                                                                                                                                                                                                                                                                                                                                                                                                                                                                                                                                                                                                                                                                                                                                                                                                                                                                                                                                                                                                                                                                                                                                                                                                                                                                                                                                                                                                                                                                                                                                                                                                                                                                                                                                                                                                                                                                                                                                                                                                                               |                                                                              |
| rawijaya     | Universitas Brawija wija                                                                                                                                                                                                                                                                                                                                                                                                                                                                                                                                                                                                                                                                                                                                                                                                                                                                                                                                                                                                                                                                                                                                                                                                                                                                                                                                                                                                                                                                                                                                                                                                                                                                                                                                                                                                                                                                                                                                                                                                                                                                                                       |                                                                              |
| rawijaya     | Universitas Brawijay rawijay                                                                                                                                                                                                                                                                                                                                                                                                                                                                                                                                                                                                                                                                                                                                                                                                                                                                                                                                                                                                                                                                                                                                                                                                                                                                                                                                                                                                                                                                                                                                                                                                                                                                                                                                                                                                                                                                                                                                                                                                                                                                                                   | ya Universitas Brawijay                                                      |
| rawijaya     | Universitas Brawijaya Universitas Brawijay                                                                                                                                                                                                                                                                                                                                                                                                                                                                                                                                                                                                                                                                                                                                                                                                                                                                                                                                                                                                                                                                                                                                                                                                                                                                                                                                                                                                                                                                                                                                                                                                                                                                                                                                                                                                                                                                                                                                                                                                                                                                                     | ya Universitas Brawijay                                                      |
| rawijaya     | Universitas Brawijaya Universitas Brawijaya Universitas Brawijaya                                                                                                                                                                                                                                                                                                                                                                                                                                                                                                                                                                                                                                                                                                                                                                                                                                                                                                                                                                                                                                                                                                                                                                                                                                                                                                                                                                                                                                                                                                                                                                                                                                                                                                                                                                                                                                                                                                                                                                                                                                                              | ya Universitas Brawijay                                                      |
| rawijaya     | Universitas Brawijaya Universitas Brawijaya Universitas Brawijaya                                                                                                                                                                                                                                                                                                                                                                                                                                                                                                                                                                                                                                                                                                                                                                                                                                                                                                                                                                                                                                                                                                                                                                                                                                                                                                                                                                                                                                                                                                                                                                                                                                                                                                                                                                                                                                                                                                                                                                                                                                                              | ya Universitas Brawijay                                                      |
| rawijaya     | Universitas Brawijaya Universitas Brawijaya Universitas Brawijaya                                                                                                                                                                                                                                                                                                                                                                                                                                                                                                                                                                                                                                                                                                                                                                                                                                                                                                                                                                                                                                                                                                                                                                                                                                                                                                                                                                                                                                                                                                                                                                                                                                                                                                                                                                                                                                                                                                                                                                                                                                                              | ya Universitas Brawijay                                                      |
| rawijaya     | Universitas Brawijaya Universitas Brawijaya Universitas Brawijaya                                                                                                                                                                                                                                                                                                                                                                                                                                                                                                                                                                                                                                                                                                                                                                                                                                                                                                                                                                                                                                                                                                                                                                                                                                                                                                                                                                                                                                                                                                                                                                                                                                                                                                                                                                                                                                                                                                                                                                                                                                                              |                                                                              |
| rawijaya     | Universitas Brawijaya Universitas Brawijaya Universitas Brawijaya                                                                                                                                                                                                                                                                                                                                                                                                                                                                                                                                                                                                                                                                                                                                                                                                                                                                                                                                                                                                                                                                                                                                                                                                                                                                                                                                                                                                                                                                                                                                                                                                                                                                                                                                                                                                                                                                                                                                                                                                                                                              |                                                                              |
| rawijaya     | Universitas Brawijaya Universitas Brawijaya Universitas Brawijaya                                                                                                                                                                                                                                                                                                                                                                                                                                                                                                                                                                                                                                                                                                                                                                                                                                                                                                                                                                                                                                                                                                                                                                                                                                                                                                                                                                                                                                                                                                                                                                                                                                                                                                                                                                                                                                                                                                                                                                                                                                                              |                                                                              |
| rawijaya     | Universitas Brawijaya Universitas Brawijaya Universitas Brawijaya                                                                                                                                                                                                                                                                                                                                                                                                                                                                                                                                                                                                                                                                                                                                                                                                                                                                                                                                                                                                                                                                                                                                                                                                                                                                                                                                                                                                                                                                                                                                                                                                                                                                                                                                                                                                                                                                                                                                                                                                                                                              |                                                                              |
| rawijaya     | Universitas Brawijaya Universitas Brawijaya Universitas Brawijaya                                                                                                                                                                                                                                                                                                                                                                                                                                                                                                                                                                                                                                                                                                                                                                                                                                                                                                                                                                                                                                                                                                                                                                                                                                                                                                                                                                                                                                                                                                                                                                                                                                                                                                                                                                                                                                                                                                                                                                                                                                                              |                                                                              |
| rawijaya     | Universitas Brawijaya Universitas Brawijaya Universitas Brawijaya                                                                                                                                                                                                                                                                                                                                                                                                                                                                                                                                                                                                                                                                                                                                                                                                                                                                                                                                                                                                                                                                                                                                                                                                                                                                                                                                                                                                                                                                                                                                                                                                                                                                                                                                                                                                                                                                                                                                                                                                                                                              |                                                                              |
| rawijaya     | Universitas Brawijaya Universitas Brawijaya Universitas Brawijay                                                                                                                                                                                                                                                                                                                                                                                                                                                                                                                                                                                                                                                                                                                                                                                                                                                                                                                                                                                                                                                                                                                                                                                                                                                                                                                                                                                                                                                                                                                                                                                                                                                                                                                                                                                                                                                                                                                                                                                                                                                               |                                                                              |
| rawijaya     | Universitas Brawijaya Universitas Brawijaya Universitas Brawijaya                                                                                                                                                                                                                                                                                                                                                                                                                                                                                                                                                                                                                                                                                                                                                                                                                                                                                                                                                                                                                                                                                                                                                                                                                                                                                                                                                                                                                                                                                                                                                                                                                                                                                                                                                                                                                                                                                                                                                                                                                                                              |                                                                              |
| rawijaya     | Universitas Brawijaya Universitas Brawijaya Universitas Brawijaya                                                                                                                                                                                                                                                                                                                                                                                                                                                                                                                                                                                                                                                                                                                                                                                                                                                                                                                                                                                                                                                                                                                                                                                                                                                                                                                                                                                                                                                                                                                                                                                                                                                                                                                                                                                                                                                                                                                                                                                                                                                              |                                                                              |
|              |                                                                                                                                                                                                                                                                                                                                                                                                                                                                                                                                                                                                                                                                                                                                                                                                                                                                                                                                                                                                                                                                                                                                                                                                                                                                                                                                                                                                                                                                                                                                                                                                                                                                                                                                                                                                                                                                                                                                                                                                                                                                                                                                |                                                                              |
| rawijaya     | Universitas Brawijaya Universitas Brawijaya Universitas Brawijay                                                                                                                                                                                                                                                                                                                                                                                                                                                                                                                                                                                                                                                                                                                                                                                                                                                                                                                                                                                                                                                                                                                                                                                                                                                                                                                                                                                                                                                                                                                                                                                                                                                                                                                                                                                                                                                                                                                                                                                                                                                               | ya Universitas Drawijay                                                      |

|                       | - OHITOTOTEGO DIGITIJAJA - OHITOTOTEGO DIGITIJAJA - OHITOTOTEGO DIGITIJAJA - OHITOTOTEGO DI                                                                                                                                                                                                                                                                                                                                                                                                                                                                                                                                                                                                                                                                                                                                                                                                                                                                                                                                                                                                                                                                                                                                                                                                                                                                                                                                                                                                                                                                                                                                                                                                                                                                                                                                                                                                                                                                                                                                                                                                                                    |                  |
|-----------------------|--------------------------------------------------------------------------------------------------------------------------------------------------------------------------------------------------------------------------------------------------------------------------------------------------------------------------------------------------------------------------------------------------------------------------------------------------------------------------------------------------------------------------------------------------------------------------------------------------------------------------------------------------------------------------------------------------------------------------------------------------------------------------------------------------------------------------------------------------------------------------------------------------------------------------------------------------------------------------------------------------------------------------------------------------------------------------------------------------------------------------------------------------------------------------------------------------------------------------------------------------------------------------------------------------------------------------------------------------------------------------------------------------------------------------------------------------------------------------------------------------------------------------------------------------------------------------------------------------------------------------------------------------------------------------------------------------------------------------------------------------------------------------------------------------------------------------------------------------------------------------------------------------------------------------------------------------------------------------------------------------------------------------------------------------------------------------------------------------------------------------------|------------------|
| rawijaya              | Universitas Brawijaya Universitas Brawijaya Universitas Brawijaya Universitas Bra                                                                                                                                                                                                                                                                                                                                                                                                                                                                                                                                                                                                                                                                                                                                                                                                                                                                                                                                                                                                                                                                                                                                                                                                                                                                                                                                                                                                                                                                                                                                                                                                                                                                                                                                                                                                                                                                                                                                                                                                                                              | awijay           |
| rawijaya              | Universitas Brawijaya Universitas Brawijaya Universitas Brawijaya Universitas Bra                                                                                                                                                                                                                                                                                                                                                                                                                                                                                                                                                                                                                                                                                                                                                                                                                                                                                                                                                                                                                                                                                                                                                                                                                                                                                                                                                                                                                                                                                                                                                                                                                                                                                                                                                                                                                                                                                                                                                                                                                                              |                  |
| rawijaya              | Universitas Brawijaya Universitas Brawijaya Universitas Brawijaya Universitas Brawijaya                                                                                                                                                                                                                                                                                                                                                                                                                                                                                                                                                                                                                                                                                                                                                                                                                                                                                                                                                                                                                                                                                                                                                                                                                                                                                                                                                                                                                                                                                                                                                                                                                                                                                                                                                                                                                                                                                                                                                                                                                                        |                  |
| rawijaya              | Universitas Brawijaya Universitas Brawijaya Universitas Brawijaya Universitas Brawijaya                                                                                                                                                                                                                                                                                                                                                                                                                                                                                                                                                                                                                                                                                                                                                                                                                                                                                                                                                                                                                                                                                                                                                                                                                                                                                                                                                                                                                                                                                                                                                                                                                                                                                                                                                                                                                                                                                                                                                                                                                                        | awijay           |
| rawijaya              | Universitas Brawijaya Universitas Brawijaya Universitas Brawijaya Universitas Brawijaya                                                                                                                                                                                                                                                                                                                                                                                                                                                                                                                                                                                                                                                                                                                                                                                                                                                                                                                                                                                                                                                                                                                                                                                                                                                                                                                                                                                                                                                                                                                                                                                                                                                                                                                                                                                                                                                                                                                                                                                                                                        | awijay           |
| rawijaya              | Universitas Brawijaya Universitas Brawijaya Universitas Brawijaya Universitas Brawijaya                                                                                                                                                                                                                                                                                                                                                                                                                                                                                                                                                                                                                                                                                                                                                                                                                                                                                                                                                                                                                                                                                                                                                                                                                                                                                                                                                                                                                                                                                                                                                                                                                                                                                                                                                                                                                                                                                                                                                                                                                                        | awijay           |
| rawijaya              | Universitas Brawijaya Universitas Brawijaya Universitas Brawijaya Universitas Brawijaya                                                                                                                                                                                                                                                                                                                                                                                                                                                                                                                                                                                                                                                                                                                                                                                                                                                                                                                                                                                                                                                                                                                                                                                                                                                                                                                                                                                                                                                                                                                                                                                                                                                                                                                                                                                                                                                                                                                                                                                                                                        | awijay           |
| rawijaya              | Universitas Brawijaya Universitas Brawijaya Universitas Brawijaya Universitas Brawijaya                                                                                                                                                                                                                                                                                                                                                                                                                                                                                                                                                                                                                                                                                                                                                                                                                                                                                                                                                                                                                                                                                                                                                                                                                                                                                                                                                                                                                                                                                                                                                                                                                                                                                                                                                                                                                                                                                                                                                                                                                                        | awijay           |
| rawijaya              | Universitas Brawijaya Universitas Intropuction Brawijaya Universitas Brawijaya Universitas Brawijaya                                                                                                                                                                                                                                                                                                                                                                                                                                                                                                                                                                                                                                                                                                                                                                                                                                                                                                                                                                                                                                                                                                                                                                                                                                                                                                                                                                                                                                                                                                                                                                                                                                                                                                                                                                                                                                                                                                                                                                                                                           | awijay           |
| rawijaya              | Universitas Brawijaya Universitas Brawijaya Universitas Brawijaya Universitas Brawijaya                                                                                                                                                                                                                                                                                                                                                                                                                                                                                                                                                                                                                                                                                                                                                                                                                                                                                                                                                                                                                                                                                                                                                                                                                                                                                                                                                                                                                                                                                                                                                                                                                                                                                                                                                                                                                                                                                                                                                                                                                                        | awijay           |
| rawijaya              | Universitas Brawijaya Universitas Brawijaya Universitas Brawijaya Universitas Brawijaya                                                                                                                                                                                                                                                                                                                                                                                                                                                                                                                                                                                                                                                                                                                                                                                                                                                                                                                                                                                                                                                                                                                                                                                                                                                                                                                                                                                                                                                                                                                                                                                                                                                                                                                                                                                                                                                                                                                                                                                                                                        | awijay           |
| rawijaya              | Universitas Brawijaya Universitas Brawijaya Universitas Brawijaya Universitas Brawijaya                                                                                                                                                                                                                                                                                                                                                                                                                                                                                                                                                                                                                                                                                                                                                                                                                                                                                                                                                                                                                                                                                                                                                                                                                                                                                                                                                                                                                                                                                                                                                                                                                                                                                                                                                                                                                                                                                                                                                                                                                                        | awijay           |
| rawijaya              | Universitas BraThis chapter provides background of the study, problems of the study, sitas Bra                                                                                                                                                                                                                                                                                                                                                                                                                                                                                                                                                                                                                                                                                                                                                                                                                                                                                                                                                                                                                                                                                                                                                                                                                                                                                                                                                                                                                                                                                                                                                                                                                                                                                                                                                                                                                                                                                                                                                                                                                                 | awijay           |
| rawijaya              | Universit objectives of the study, and definitions of key terms rsitas Brawijaya Universitas Bra                                                                                                                                                                                                                                                                                                                                                                                                                                                                                                                                                                                                                                                                                                                                                                                                                                                                                                                                                                                                                                                                                                                                                                                                                                                                                                                                                                                                                                                                                                                                                                                                                                                                                                                                                                                                                                                                                                                                                                                                                               | awijay           |
| rawijaya              | Universitas Brawijaya Universitas Brawijaya Universitas Bra                                                                                                                                                                                                                                                                                                                                                                                                                                                                                                                                                                                                                                                                                                                                                                                                                                                                                                                                                                                                                                                                                                                                                                                                                                                                                                                                                                                                                                                                                                                                                                                                                                                                                                                                                                                                                                                                                                                                                                                                                                                                    | awijay           |
| rawijaya              | Universitas Brawijaya Universitas Brawijaya Universitas Brawijaya Universitas Brawijaya Universitas Brawijaya                                                                                                                                                                                                                                                                                                                                                                                                                                                                                                                                                                                                                                                                                                                                                                                                                                                                                                                                                                                                                                                                                                                                                                                                                                                                                                                                                                                                                                                                                                                                                                                                                                                                                                                                                                                                                                                                                                                                                                                                                  | awijay           |
| rawijaya              | Universit1.1 BraBackground of Study rawijaya Universitas Bra                                                                                                                                                                                                                                                                                                                                                                                                                                                                                                                                                                                                                                                                                                                                                                                                                                                                                                                                                                                                                                                                                                                                                                                                                                                                                                                                                                                                                                                                                                                                                                                                                                                                                                                                                                                                                                                                                                                                                                                                                                                                   |                  |
| rawijaya              | Universitas Braw Univer | awijay           |
| rawijaya              |                                                                                                                                                                                                                                                                                                                                                                                                                                                                                                                                                                                                                                                                                                                                                                                                                                                                                                                                                                                                                                                                                                                                                                                                                                                                                                                                                                                                                                                                                                                                                                                                                                                                                                                                                                                                                                                                                                                                                                                                                                                                                                                                |                  |
| rawijaya              | Universitinformation is conveyed by using verbal languages such as words and sentences. Sitas Broad                                                                                                                                                                                                                                                                                                                                                                                                                                                                                                                                                                                                                                                                                                                                                                                                                                                                                                                                                                                                                                                                                                                                                                                                                                                                                                                                                                                                                                                                                                                                                                                                                                                                                                                                                                                                                                                                                                                                                                                                                            | awijay           |
| rawijaya              | Universitation Univer |                  |
| rawijaya<br>          | Universi The existence of the written word is very important in a modern society. Being sitas Bra                                                                                                                                                                                                                                                                                                                                                                                                                                                                                                                                                                                                                                                                                                                                                                                                                                                                                                                                                                                                                                                                                                                                                                                                                                                                                                                                                                                                                                                                                                                                                                                                                                                                                                                                                                                                                                                                                                                                                                                                                              |                  |
| rawijaya<br>          | University literate is needed by the society to make the process of the communication                                                                                                                                                                                                                                                                                                                                                                                                                                                                                                                                                                                                                                                                                                                                                                                                                                                                                                                                                                                                                                                                                                                                                                                                                                                                                                                                                                                                                                                                                                                                                                                                                                                                                                                                                                                                                                                                                                                                                                                                                                          | awijay<br>       |
| rawijaya              | Universitas Bra                                                                                                                                                                                                                                                                                                                                                                                                                                                                                                                                                                                                                                                                                                                                                                                                                                                                                                                                                                                                                                                                                                                                                                                                                                                                                                                                                                                                                                                                                                                                                                                                                                                                                                                                                                                                                                                                                                                                                                                                                                                                                                                | awijay           |
| rawijaya              | University successful. Moreover, there are many purposes of writing in everyday life. Sitas Branches                                                                                                                                                                                                                                                                                                                                                                                                                                                                                                                                                                                                                                                                                                                                                                                                                                                                                                                                                                                                                                                                                                                                                                                                                                                                                                                                                                                                                                                                                                                                                                                                                                                                                                                                                                                                                                                                                                                                                                                                                           |                  |
| rawijaya              | University University Chandler (1995) proposes the aims of employing writing that include to the control of the | awijay           |
| rawijaya              |                                                                                                                                                                                                                                                                                                                                                                                                                                                                                                                                                                                                                                                                                                                                                                                                                                                                                                                                                                                                                                                                                                                                                                                                                                                                                                                                                                                                                                                                                                                                                                                                                                                                                                                                                                                                                                                                                                                                                                                                                                                                                                                                |                  |
| rawijaya<br>rawijaya  | Universities Communicate something (e.g. by memo or letter); to keep in touch (e.g. by letter); Sitas Brauniversities Universities                                                                                                                                                                                                                                                                                                                                                                                                                                                                                                                                                                                                                                                                                                                                                                                                                                                                                                                                                                                                                                                                                                                                                                                                                                                                                                                                                                                                                                                                                                                                                                                                                                                                                                                                                                                                                                                                                                                                                                                             |                  |
| rawijaya<br>Irawijaya | Universities Universities to record facts, thoughts, or feelings (e.g. as a memory aid, as an emotional release Brasser                                                                                                                                                                                                                                                                                                                                                                                                                                                                                                                                                                                                                                                                                                                                                                                                                                                                                                                                                                                                                                                                                                                                                                                                                                                                                                                                                                                                                                                                                                                                                                                                                                                                                                                                                                                                                                                                                                                                                                                                        |                  |
| rawijaya<br>Brawijaya |                                                                                                                                                                                                                                                                                                                                                                                                                                                                                                                                                                                                                                                                                                                                                                                                                                                                                                                                                                                                                                                                                                                                                                                                                                                                                                                                                                                                                                                                                                                                                                                                                                                                                                                                                                                                                                                                                                                                                                                                                                                                                                                                |                  |
| rawijaya              | Universitas Branch or for posterity); to clarify ideas or to plan because it is required or expected (e.g. Universitas Branch or to plan because it is required or expected (e.g. Universitas Branch or to plan because it is required or expected (e.g. Universitas Branch or to plan because it is required or expected (e.g. Universitas Branch or to plan because it is required or expected (e.g. Universitas Branch or to plan because it is required or expected (e.g. Universitas Branch or to plan because it is required or expected (e.g. Universitas Branch or to plan because it is required or expected (e.g. Universitas Branch or to plan because it is required or expected (e.g. Universitas Branch or to plan because it is required or expected (e.g. Universitas Branch or to plan because it is required or expected (e.g. Universitas Branch or to plan because it is required or expected (e.g. Universitas Branch or to plan because it is required or expected (e.g. Universitas Branch or to plan because it is required or expected (e.g. Universitas Branch or to plan because it is required or expected (e.g. Universitas Branch or to plan because it is required or expected (e.g. Universitas Branch or to plan because it is required or expected (e.g. Universitas Branch or to plan because it is required or expected (e.g. Universitas Branch or to plan because it is required or expected (e.g. Universitas Branch or to plan because it is required or expected (e.g. Universitas Branch or to plan because it is required or expected (e.g. Universitas Branch or to plan because it is required or expected (e.g. Universitas Branch or to plan because it is required or expected (e.g. Universitas Branch or to plan because it is required or expected (e.g. Universitas Branch or to plan because it is required or expected (e.g. Universitas Branch or to plan because it is required or expected (e.g. Universitas Branch or to plan because it is required (e.g. Universitas Branch or to plan because it is required (e.g. Universitas Branch or to plan because it is re | awijay<br>awiiay |
| rawijaya              | Universit postcards, forms); and for its own sake (e.g. calligraphy). In the society with a sit as Bra                                                                                                                                                                                                                                                                                                                                                                                                                                                                                                                                                                                                                                                                                                                                                                                                                                                                                                                                                                                                                                                                                                                                                                                                                                                                                                                                                                                                                                                                                                                                                                                                                                                                                                                                                                                                                                                                                                                                                                                                                         |                  |
| rawijaya              | Universitas Brawiik wijaya Universitas Bra                                                                                                                                                                                                                                                                                                                                                                                                                                                                                                                                                                                                                                                                                                                                                                                                                                                                                                                                                                                                                                                                                                                                                                                                                                                                                                                                                                                                                                                                                                                                                                                                                                                                                                                                                                                                                                                                                                                                                                                                                                                                                     | awiiav           |
| rawijaya              | Universitreasonably long tradition of literacy, the ability to write well is an important Brasser                                                                                                                                                                                                                                                                                                                                                                                                                                                                                                                                                                                                                                                                                                                                                                                                                                                                                                                                                                                                                                                                                                                                                                                                                                                                                                                                                                                                                                                                                                                                                                                                                                                                                                                                                                                                                                                                                                                                                                                                                              | awijay           |
| rawijaya              | Universitas Brawijaya Universitas Brawijaya Universitas Brawijaya Universitas Brawijaya Universitas Brawijaya                                                                                                                                                                                                                                                                                                                                                                                                                                                                                                                                                                                                                                                                                                                                                                                                                                                                                                                                                                                                                                                                                                                                                                                                                                                                                                                                                                                                                                                                                                                                                                                                                                                                                                                                                                                                                                                                                                                                                                                                                  |                  |
| rawijaya              | Universitas Brawijaya Universitas Brawijaya Universitas Brawijaya Universitas Bra                                                                                                                                                                                                                                                                                                                                                                                                                                                                                                                                                                                                                                                                                                                                                                                                                                                                                                                                                                                                                                                                                                                                                                                                                                                                                                                                                                                                                                                                                                                                                                                                                                                                                                                                                                                                                                                                                                                                                                                                                                              | awijay           |
| rawijaya              | Universitas BraWriting ability is a primary need in Higher Education. There are manysitas Bra                                                                                                                                                                                                                                                                                                                                                                                                                                                                                                                                                                                                                                                                                                                                                                                                                                                                                                                                                                                                                                                                                                                                                                                                                                                                                                                                                                                                                                                                                                                                                                                                                                                                                                                                                                                                                                                                                                                                                                                                                                  | awijay           |
| rawijaya              | Universitas Brawijaya Universitas Brawijaya Universitas Brawijaya Universitas Br                                                                                                                                                                                                                                                                                                                                                                                                                                                                                                                                                                                                                                                                                                                                                                                                                                                                                                                                                                                                                                                                                                                                                                                                                                                                                                                                                                                                                                                                                                                                                                                                                                                                                                                                                                                                                                                                                                                                                                                                                                               | awijay           |
| rawijaya              | Universitas Brawijaya  | awijay           |
| rawijaya              | University becomes the most influential one because it is a requirement to achieve a bachelor Brown                                                                                                                                                                                                                                                                                                                                                                                                                                                                                                                                                                                                                                                                                                                                                                                                                                                                                                                                                                                                                                                                                                                                                                                                                                                                                                                                                                                                                                                                                                                                                                                                                                                                                                                                                                                                                                                                                                                                                                                                                            | awijay           |
| rawijaya              | Universitas Brawijaya Universitas Brawijaya Universitas Brawijaya Universitas Bra                                                                                                                                                                                                                                                                                                                                                                                                                                                                                                                                                                                                                                                                                                                                                                                                                                                                                                                                                                                                                                                                                                                                                                                                                                                                                                                                                                                                                                                                                                                                                                                                                                                                                                                                                                                                                                                                                                                                                                                                                                              | awijay           |
| rawijaya              | Universi degree. A thesis consists of several sections. One of them is an abstract, i.e. "asitas Bra                                                                                                                                                                                                                                                                                                                                                                                                                                                                                                                                                                                                                                                                                                                                                                                                                                                                                                                                                                                                                                                                                                                                                                                                                                                                                                                                                                                                                                                                                                                                                                                                                                                                                                                                                                                                                                                                                                                                                                                                                           |                  |
| rawijaya              | Universitas Brawijaya Universitas Brawijaya Universitas Brawijaya Universitas Bra                                                                                                                                                                                                                                                                                                                                                                                                                                                                                                                                                                                                                                                                                                                                                                                                                                                                                                                                                                                                                                                                                                                                                                                                                                                                                                                                                                                                                                                                                                                                                                                                                                                                                                                                                                                                                                                                                                                                                                                                                                              |                  |
| rawijaya              | Universitas Brawijaya Universitas Brawijaya Universitas Brawijaya Universitas Brawijaya                                                                                                                                                                                                                                                                                                                                                                                                                                                                                                                                                                                                                                                                                                                                                                                                                                                                                                                                                                                                                                                                                                                                                                                                                                                                                                                                                                                                                                                                                                                                                                                                                                                                                                                                                                                                                                                                                                                                                                                                                                        |                  |
| rawijaya              | Universitas Brawijaya Universitas Brawijaya Universitas Brawijaya Universitas Brawijaya                                                                                                                                                                                                                                                                                                                                                                                                                                                                                                                                                                                                                                                                                                                                                                                                                                                                                                                                                                                                                                                                                                                                                                                                                                                                                                                                                                                                                                                                                                                                                                                                                                                                                                                                                                                                                                                                                                                                                                                                                                        |                  |
| rawijaya              | Universitas Brawijaya Universitas Brawijaya Universitas Brawijaya Universitas Bra                                                                                                                                                                                                                                                                                                                                                                                                                                                                                                                                                                                                                                                                                                                                                                                                                                                                                                                                                                                                                                                                                                                                                                                                                                                                                                                                                                                                                                                                                                                                                                                                                                                                                                                                                                                                                                                                                                                                                                                                                                              |                  |
| rawijaya              | Universitas Brawijaya Universitas Brawijaya Universitas Brawijaya Universitas Bra                                                                                                                                                                                                                                                                                                                                                                                                                                                                                                                                                                                                                                                                                                                                                                                                                                                                                                                                                                                                                                                                                                                                                                                                                                                                                                                                                                                                                                                                                                                                                                                                                                                                                                                                                                                                                                                                                                                                                                                                                                              |                  |
| rawijaya              | Universitas Brawijaya Universitas Brawijaya Universitas Brawijaya Universitas Brawijaya                                                                                                                                                                                                                                                                                                                                                                                                                                                                                                                                                                                                                                                                                                                                                                                                                                                                                                                                                                                                                                                                                                                                                                                                                                                                                                                                                                                                                                                                                                                                                                                                                                                                                                                                                                                                                                                                                                                                                                                                                                        | awiiav           |

Universitas Brawijaya Universitas Brawijaya Universitas Brawijaya Universitas Brawijaya **Universitas Brawijava Universitas Brawijava** Universitas Brawijaya Universitas Brawijaya Universitas Universitas Brawijaya Universitas Brawijaya Universitas Brawijaya Universitive brief summary of the major aspects of the qualitative inquiry such as Brawijaya ersitas Brawijaya Universitas Brawijaya Universitas Brawijaya Universi problems, design, methods, and outcomes" (Ary, et al., 2002, p.472). The abstract sites itas Brawijaya Universitas Brawijaya Universitas Brawijaya Univers represents the whole content of the thesis. Therefore, writing a good thesis tas Brawijaya Universitas Brawijaya Universitas Brawijaya Universitas Brawijaya Universitabstract is very crucial/ersitas Brawijaya Universitas Brawijaya Universitas B Universitas Brawijaya necessary. Halliday and Hasan (1976, p. 4) define cohesion as "the relation of University meaning within the text." This relation is resulted if the sentences in the text are sites connected to each other. The connection is linked by cohesive device, i.e. " glue which holds different parts of a text together" (Salkie, 1995, p.x). The writer Universi of an abstract should be able to produce that connection because there are many important things that should be written in it. Moreover, it has to be the reader's Universiteye catcher since readers usually have little time to read the whole thesis. Sitas Therefore, writers must focus on the use of the cohesive devices to produce a Universit good thesis abstract as a form of texts. However, each person has different style in writing. Odgers (2009) states that all writers have their own natural style. It can be heavily influenced by their Universitearly education. In this phase, they are taught various rules such as never begin as it as Braw sentence with "And" or "But"; don't split infinitives; the use of capital letter after full stop; a sentence has a verb, a subject, an object, and a predicate; and so on. ersitas Brawijaya Universitas Brawijaya Universitas Brawijaya Universi Some of them will be applied continuously and some will not. Furthermore, it as Odgers proposes that the writer's social background affects the style of writing. This can be seen from setting and choice of words. If a 1000-word passage Universitas Brawijaya Universitas Brawijaya Universitas Brawijaya Universi includes the words like ranch, cowboy, pinto and pickup, hood (for a car), whole

| 10111110110           | entrologico pictitica entrologico pictitica entrologico pictica entrologico pictiti                                                                                                                                                                                                                                                                                                                                                                                                                                                                                                                                                                                                                                                                                                                                                                                                                                                                                                                                                                                                                                                                                                                                                                                                                                                                                                                                                                                                                                                                                                                                                                                                                                                                                                                                                                                                                                                                                                                                                                                                                                           | 1017       |
|-----------------------|-------------------------------------------------------------------------------------------------------------------------------------------------------------------------------------------------------------------------------------------------------------------------------------------------------------------------------------------------------------------------------------------------------------------------------------------------------------------------------------------------------------------------------------------------------------------------------------------------------------------------------------------------------------------------------------------------------------------------------------------------------------------------------------------------------------------------------------------------------------------------------------------------------------------------------------------------------------------------------------------------------------------------------------------------------------------------------------------------------------------------------------------------------------------------------------------------------------------------------------------------------------------------------------------------------------------------------------------------------------------------------------------------------------------------------------------------------------------------------------------------------------------------------------------------------------------------------------------------------------------------------------------------------------------------------------------------------------------------------------------------------------------------------------------------------------------------------------------------------------------------------------------------------------------------------------------------------------------------------------------------------------------------------------------------------------------------------------------------------------------------------|------------|
| rawijaya              | Universitas Brawijaya Universitas Brawijaya Universitas Brawijaya Universitas Brawij                                                                                                                                                                                                                                                                                                                                                                                                                                                                                                                                                                                                                                                                                                                                                                                                                                                                                                                                                                                                                                                                                                                                                                                                                                                                                                                                                                                                                                                                                                                                                                                                                                                                                                                                                                                                                                                                                                                                                                                                                                          | iav        |
| rawijaya              | Universitas Brawijaya Universitas Brawijaya Universitas Brawijaya Universitas Brawij                                                                                                                                                                                                                                                                                                                                                                                                                                                                                                                                                                                                                                                                                                                                                                                                                                                                                                                                                                                                                                                                                                                                                                                                                                                                                                                                                                                                                                                                                                                                                                                                                                                                                                                                                                                                                                                                                                                                                                                                                                          |            |
| rawijaya              | Universitas Brawijaya Universitas Brawijaya Universitas Brawijaya Universitas Brawijaya                                                                                                                                                                                                                                                                                                                                                                                                                                                                                                                                                                                                                                                                                                                                                                                                                                                                                                                                                                                                                                                                                                                                                                                                                                                                                                                                                                                                                                                                                                                                                                                                                                                                                                                                                                                                                                                                                                                                                                                                                                       | jay        |
| rawijaya              | Universitas Brawijaya Universitas Brawijaya Universitas Brawijaya Universitas Brawij                                                                                                                                                                                                                                                                                                                                                                                                                                                                                                                                                                                                                                                                                                                                                                                                                                                                                                                                                                                                                                                                                                                                                                                                                                                                                                                                                                                                                                                                                                                                                                                                                                                                                                                                                                                                                                                                                                                                                                                                                                          | jay        |
| rawijaya              | Universitas Brawijaya Universitas Brawijaya Universitas Brawijaya Universitas Brawijaya                                                                                                                                                                                                                                                                                                                                                                                                                                                                                                                                                                                                                                                                                                                                                                                                                                                                                                                                                                                                                                                                                                                                                                                                                                                                                                                                                                                                                                                                                                                                                                                                                                                                                                                                                                                                                                                                                                                                                                                                                                       | jay        |
| rawijaya              | Universitas Brawijaya Universitas Brawijaya Universitas Brawijaya Universitas Brawij                                                                                                                                                                                                                                                                                                                                                                                                                                                                                                                                                                                                                                                                                                                                                                                                                                                                                                                                                                                                                                                                                                                                                                                                                                                                                                                                                                                                                                                                                                                                                                                                                                                                                                                                                                                                                                                                                                                                                                                                                                          | jay        |
| rawijaya              | University wheat (for bread), and deputy (as in Sheriff), we can recognize that the book is                                                                                                                                                                                                                                                                                                                                                                                                                                                                                                                                                                                                                                                                                                                                                                                                                                                                                                                                                                                                                                                                                                                                                                                                                                                                                                                                                                                                                                                                                                                                                                                                                                                                                                                                                                                                                                                                                                                                                                                                                                   | jay        |
| rawijaya              | Universitas Brawijaya Universitas Brawijaya Universitas Brawijaya Universitas Brawijaya                                                                                                                                                                                                                                                                                                                                                                                                                                                                                                                                                                                                                                                                                                                                                                                                                                                                                                                                                                                                                                                                                                                                                                                                                                                                                                                                                                                                                                                                                                                                                                                                                                                                                                                                                                                                                                                                                                                                                                                                                                       | jay        |
| rawijaya              | Universit American. On the other hand, the British book will probably use estate, commansitas Brawij                                                                                                                                                                                                                                                                                                                                                                                                                                                                                                                                                                                                                                                                                                                                                                                                                                                                                                                                                                                                                                                                                                                                                                                                                                                                                                                                                                                                                                                                                                                                                                                                                                                                                                                                                                                                                                                                                                                                                                                                                          | jay        |
| rawijaya<br>rawijaya  | Universitas Brawijaya Universitas Brawijaya Universitas Brawijaya Universitas Brawij<br>or herdsman, piebald and Land Rover, bonnet, brown, and sergeant/copper. Next,<br>Universitas Brawijaya                                                                                                                                                                                                                                                                                                                                                                                                                                                                                                                                                                                                                                                                                                                                                                                                                                                                                                                                                                                                                                                                                                                                                                                                                                                                                                                                                                                                                                                                                                                                                                                                                                                                                                                                                                                                                                                                                                                               | jay<br>iav |
| rawijaya              | Universit someone's writing style can be influenced by gender of the writer. Damayantisitas Brawij                                                                                                                                                                                                                                                                                                                                                                                                                                                                                                                                                                                                                                                                                                                                                                                                                                                                                                                                                                                                                                                                                                                                                                                                                                                                                                                                                                                                                                                                                                                                                                                                                                                                                                                                                                                                                                                                                                                                                                                                                            |            |
| rawijaya              | Universitas Brawijava Universitas Brawijava Universitas Brawijava Universitas Brawij                                                                                                                                                                                                                                                                                                                                                                                                                                                                                                                                                                                                                                                                                                                                                                                                                                                                                                                                                                                                                                                                                                                                                                                                                                                                                                                                                                                                                                                                                                                                                                                                                                                                                                                                                                                                                                                                                                                                                                                                                                          |            |
| rawijaya              | Universit (2006) in her study of gender differences in writing features reveals that men tend                                                                                                                                                                                                                                                                                                                                                                                                                                                                                                                                                                                                                                                                                                                                                                                                                                                                                                                                                                                                                                                                                                                                                                                                                                                                                                                                                                                                                                                                                                                                                                                                                                                                                                                                                                                                                                                                                                                                                                                                                                 | _          |
| rawijaya              | Universities write about current events while women's writing includes feeling and tear. She sitas Brawij                                                                                                                                                                                                                                                                                                                                                                                                                                                                                                                                                                                                                                                                                                                                                                                                                                                                                                                                                                                                                                                                                                                                                                                                                                                                                                                                                                                                                                                                                                                                                                                                                                                                                                                                                                                                                                                                                                                                                                                                                     |            |
| rawijaya              | Universitas Brawijaya Universitas Brawijaya Universitas Brawijaya Universitas Brawijaya Universitas Brawijaya                                                                                                                                                                                                                                                                                                                                                                                                                                                                                                                                                                                                                                                                                                                                                                                                                                                                                                                                                                                                                                                                                                                                                                                                                                                                                                                                                                                                                                                                                                                                                                                                                                                                                                                                                                                                                                                                                                                                                                                                                 |            |
| rawijaya              | Universitalso identified the lexical differences used by men and women in their writing.sitas Brawij                                                                                                                                                                                                                                                                                                                                                                                                                                                                                                                                                                                                                                                                                                                                                                                                                                                                                                                                                                                                                                                                                                                                                                                                                                                                                                                                                                                                                                                                                                                                                                                                                                                                                                                                                                                                                                                                                                                                                                                                                          |            |
| rawijaya              | Universitas Brawi                                                                                                                                                                                                                                                                                                                                                                                                                                                                                                                                                                                                                                                                                                                                                                                                                                                                                                                                                                                                                                                                                                                                                                                                                                                                                                                                                                                                                                                                                                                                                                                                                                                                                                                                                                                                                                                                                                                                                                                                                                                                                                             | jay        |
| rawijaya              | Women use color words for different purposes while men tend to be rough and to Universities Brawij                                                                                                                                                                                                                                                                                                                                                                                                                                                                                                                                                                                                                                                                                                                                                                                                                                                                                                                                                                                                                                                                                                                                                                                                                                                                                                                                                                                                                                                                                                                                                                                                                                                                                                                                                                                                                                                                                                                                                                                                                            | jay        |
| rawijaya              | Universitable point in using language. Thus, the different style of writing is interesting to be sitas Brawij                                                                                                                                                                                                                                                                                                                                                                                                                                                                                                                                                                                                                                                                                                                                                                                                                                                                                                                                                                                                                                                                                                                                                                                                                                                                                                                                                                                                                                                                                                                                                                                                                                                                                                                                                                                                                                                                                                                                                                                                                 | jay        |
| rawijaya              | Universitas Brawij                                                                                                                                                                                                                                                                                                                                                                                                                                                                                                                                                                                                                                                                                                                                                                                                                                                                                                                                                                                                                                                                                                                                                                                                                                                                                                                                                                                                                                                                                                                                                                                                                                                                                                                                                                                                                                                                                                                                                                                                                                                                                                            | jay        |
| rawijaya              | Universi studied.                                                                                                                                                                                                                                                                                                                                                                                                                                                                                                                                                                                                                                                                                                                                                                                                                                                                                                                                                                                                                                                                                                                                                                                                                                                                                                                                                                                                                                                                                                                                                                                                                                                                                                                                                                                                                                                                                                                                                                                                                                                                                                             | jay        |
| rawijaya              | Universi<br>Universi<br>Universi<br>Universi<br>Universi<br>Universi<br>Universi<br>Universi<br>Universi                                                                                                                                                                                                                                                                                                                                                                                                                                                                                                                                                                                                                                                                                                                                                                                                                                                                                                                                                                                                                                                                                                                                                                                                                                                                                                                                                                                                                                                                                                                                                                                                                                                                                                                                                                                                                                                                                                                                                                                                                      | jay        |
| rawijaya              | Universitas Brawij                                                                                                                                                                                                                                                                                                                                                                                                                                                                                                                                                                                                                                                                                                                                                                                                                                                                                                                                                                                                                                                                                                                                                                                                                                                                                                                                                                                                                                                                                                                                                                                                                                                                                                                                                                                                                                                                                                                                                                                                                                                                                                            | jay        |
| rawijaya              | Universit recent studies (Yule, 1996). Gender is the division of man and woman which issitas Brawij                                                                                                                                                                                                                                                                                                                                                                                                                                                                                                                                                                                                                                                                                                                                                                                                                                                                                                                                                                                                                                                                                                                                                                                                                                                                                                                                                                                                                                                                                                                                                                                                                                                                                                                                                                                                                                                                                                                                                                                                                           | jay        |
| rawijaya              | Universit  constructed socially and culturally. Some claimed that languages used by man and                                                                                                                                                                                                                                                                                                                                                                                                                                                                                                                                                                                                                                                                                                                                                                                                                                                                                                                                                                                                                                                                                                                                                                                                                                                                                                                                                                                                                                                                                                                                                                                                                                                                                                                                                                                                                                                                                                                                                                                                                                   | jay        |
| rawijaya              | Universities constructed socially and culturally. Some claimed that languages used by man and sitas Brawij                                                                                                                                                                                                                                                                                                                                                                                                                                                                                                                                                                                                                                                                                                                                                                                                                                                                                                                                                                                                                                                                                                                                                                                                                                                                                                                                                                                                                                                                                                                                                                                                                                                                                                                                                                                                                                                                                                                                                                                                                    |            |
| rawijaya<br>          | Universit woman are different from each other because they have different positions in Sitas Brawij                                                                                                                                                                                                                                                                                                                                                                                                                                                                                                                                                                                                                                                                                                                                                                                                                                                                                                                                                                                                                                                                                                                                                                                                                                                                                                                                                                                                                                                                                                                                                                                                                                                                                                                                                                                                                                                                                                                                                                                                                           |            |
| rawijaya              | Universitas Universitas Brawij                                                                                                                                                                                                                                                                                                                                                                                                                                                                                                                                                                                                                                                                                                                                                                                                                                                                                                                                                                                                                                                                                                                                                                                                                                                                                                                                                                                                                                                                                                                                                                                                                                                                                                                                                                                                                                                                                                                                                                                                                                                                                                |            |
| rawijaya              | Universitae B. Woman's language tends to be better than man's sitas Brawij                                                                                                                                                                                                                                                                                                                                                                                                                                                                                                                                                                                                                                                                                                                                                                                                                                                                                                                                                                                                                                                                                                                                                                                                                                                                                                                                                                                                                                                                                                                                                                                                                                                                                                                                                                                                                                                                                                                                                                                                                                                    |            |
| rawijaya<br>rawijaya  | even though there is a stereotype that woman has a lower position than man. Both                                                                                                                                                                                                                                                                                                                                                                                                                                                                                                                                                                                                                                                                                                                                                                                                                                                                                                                                                                                                                                                                                                                                                                                                                                                                                                                                                                                                                                                                                                                                                                                                                                                                                                                                                                                                                                                                                                                                                                                                                                              |            |
| rawijaya<br>Irawijaya | Universitas Brau Juniversitas Brawij                                                                                                                                                                                                                                                                                                                                                                                                                                                                                                                                                                                                                                                                                                                                                                                                                                                                                                                                                                                                                                                                                                                                                                                                                                                                                                                                                                                                                                                                                                                                                                                                                                                                                                                                                                                                                                                                                                                                                                                                                                                                                          |            |
| rawijaya<br>Brawijaya | Universitman and woman actually use the same variants of language but they are differentsitas Brawij Universitas Brawija                                                                                                                                                                                                                                                                                                                                                                                                                                                                                                                                                                                                                                                                                                                                                                                                                                                                                                                                                                                                                                                                                                                                                                                                                                                                                                                                                                                                                                                                                                                                                                                                                                                                                                                                                                                                                                                                                                                                                                                                      |            |
| rawijaya              | Universitin quantities (Contributors, 1989). For examples, men use more English Brawij                                                                                                                                                                                                                                                                                                                                                                                                                                                                                                                                                                                                                                                                                                                                                                                                                                                                                                                                                                                                                                                                                                                                                                                                                                                                                                                                                                                                                                                                                                                                                                                                                                                                                                                                                                                                                                                                                                                                                                                                                                        | iav        |
| rawijaya              | Universities Brawij vernacular than women and women use color words more than men. Nevertheless,                                                                                                                                                                                                                                                                                                                                                                                                                                                                                                                                                                                                                                                                                                                                                                                                                                                                                                                                                                                                                                                                                                                                                                                                                                                                                                                                                                                                                                                                                                                                                                                                                                                                                                                                                                                                                                                                                                                                                                                                                              |            |
| rawijaya              | Universitas Brawijaya | iay        |
| rawijaya              | Universitstudying gender differences in using language is not an attempt to make a gapsitas Brawij                                                                                                                                                                                                                                                                                                                                                                                                                                                                                                                                                                                                                                                                                                                                                                                                                                                                                                                                                                                                                                                                                                                                                                                                                                                                                                                                                                                                                                                                                                                                                                                                                                                                                                                                                                                                                                                                                                                                                                                                                            |            |
| rawijaya              | Universitas Brawijaya Universitas Brawijaya Universitas Brawijaya Universitas Brawij                                                                                                                                                                                                                                                                                                                                                                                                                                                                                                                                                                                                                                                                                                                                                                                                                                                                                                                                                                                                                                                                                                                                                                                                                                                                                                                                                                                                                                                                                                                                                                                                                                                                                                                                                                                                                                                                                                                                                                                                                                          | jay        |
| rawijaya              | Universitas Brawijaya Universitas Brawijaya Universitas Brawijaya Universitas Brawij<br>between man and woman, but it is used to understand the possible differences<br>Universitas Brawij                                                                                                                                                                                                                                                                                                                                                                                                                                                                                                                                                                                                                                                                                                                                                                                                                                                                                                                                                                                                                                                                                                                                                                                                                                                                                                                                                                                                                                                                                                                                                                                                                                                                                                                                                                                                                                                                                                                                    | jay        |
| rawijaya              | Universities Brawijaya Universitas Brawijaya Universitas Brawijaya Universitas Brawijaya                                                                                                                                                                                                                                                                                                                                                                                                                                                                                                                                                                                                                                                                                                                                                                                                                                                                                                                                                                                                                                                                                                                                                                                                                                                                                                                                                                                                                                                                                                                                                                                                                                                                                                                                                                                                                                                                                                                                                                                                                                      |            |
| rawijaya              | Universitas Brawijaya Universitas Brawijaya Universitas Brawijaya Universitas Brawij                                                                                                                                                                                                                                                                                                                                                                                                                                                                                                                                                                                                                                                                                                                                                                                                                                                                                                                                                                                                                                                                                                                                                                                                                                                                                                                                                                                                                                                                                                                                                                                                                                                                                                                                                                                                                                                                                                                                                                                                                                          | jay        |
| rawijaya              | Universitas Brawijaya Universitas Brawijaya Universitas Brawijaya Universitas Brawij                                                                                                                                                                                                                                                                                                                                                                                                                                                                                                                                                                                                                                                                                                                                                                                                                                                                                                                                                                                                                                                                                                                                                                                                                                                                                                                                                                                                                                                                                                                                                                                                                                                                                                                                                                                                                                                                                                                                                                                                                                          | jay        |
| rawijaya              | Universitas Brawijaya Universitas Brawijaya Universitas Brawijaya Universitas Brawij                                                                                                                                                                                                                                                                                                                                                                                                                                                                                                                                                                                                                                                                                                                                                                                                                                                                                                                                                                                                                                                                                                                                                                                                                                                                                                                                                                                                                                                                                                                                                                                                                                                                                                                                                                                                                                                                                                                                                                                                                                          |            |
| rawijaya              | Universitas Brawijaya Universitas Brawijaya Universitas Brawijaya Universitas Brawij                                                                                                                                                                                                                                                                                                                                                                                                                                                                                                                                                                                                                                                                                                                                                                                                                                                                                                                                                                                                                                                                                                                                                                                                                                                                                                                                                                                                                                                                                                                                                                                                                                                                                                                                                                                                                                                                                                                                                                                                                                          |            |
| rawijaya              | Universitas Brawijaya Universitas Brawijaya Universitas Brawijaya Universitas Brawij                                                                                                                                                                                                                                                                                                                                                                                                                                                                                                                                                                                                                                                                                                                                                                                                                                                                                                                                                                                                                                                                                                                                                                                                                                                                                                                                                                                                                                                                                                                                                                                                                                                                                                                                                                                                                                                                                                                                                                                                                                          |            |
| rawijaya              | Universitas Brawijaya Universitas Brawijaya Universitas Brawijaya Universitas Brawij                                                                                                                                                                                                                                                                                                                                                                                                                                                                                                                                                                                                                                                                                                                                                                                                                                                                                                                                                                                                                                                                                                                                                                                                                                                                                                                                                                                                                                                                                                                                                                                                                                                                                                                                                                                                                                                                                                                                                                                                                                          |            |
| rawijaya              | Universitas Brawijaya Universitas Brawijaya Universitas Brawijaya Universitas Brawij                                                                                                                                                                                                                                                                                                                                                                                                                                                                                                                                                                                                                                                                                                                                                                                                                                                                                                                                                                                                                                                                                                                                                                                                                                                                                                                                                                                                                                                                                                                                                                                                                                                                                                                                                                                                                                                                                                                                                                                                                                          | jay        |
| rawijaya              | Universitas Brawijaya Universitas Brawijaya Universitas Brawijaya Universitas Brawij                                                                                                                                                                                                                                                                                                                                                                                                                                                                                                                                                                                                                                                                                                                                                                                                                                                                                                                                                                                                                                                                                                                                                                                                                                                                                                                                                                                                                                                                                                                                                                                                                                                                                                                                                                                                                                                                                                                                                                                                                                          | jay        |