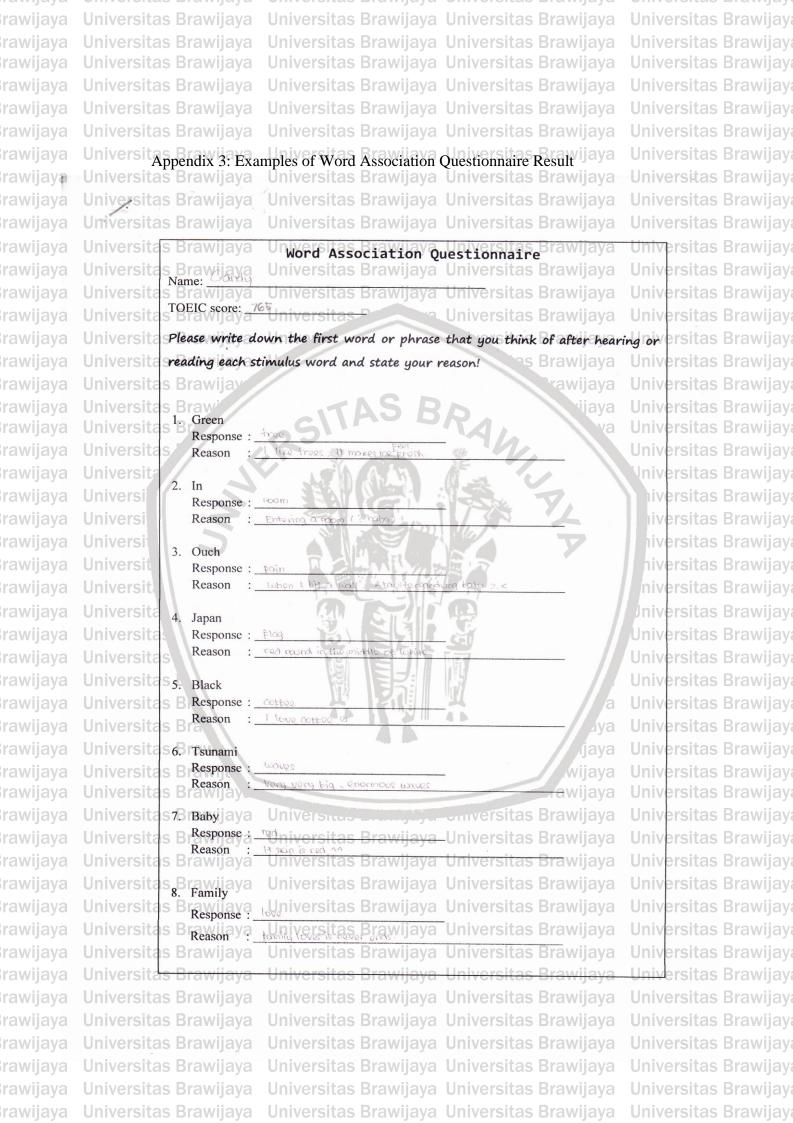

The research design employed in this study is case study. The participants of the participants of the participant of the partic this study are 24 students of Japanese Study Program, who are nine students in elementary level, nine students in intermediate level, and six students in basic working proficiency level determined by using TOEIC score as the parameter of ersi the level. The data of this study were collected through simple Word Association B Test based on McCharty's work construction (1990).